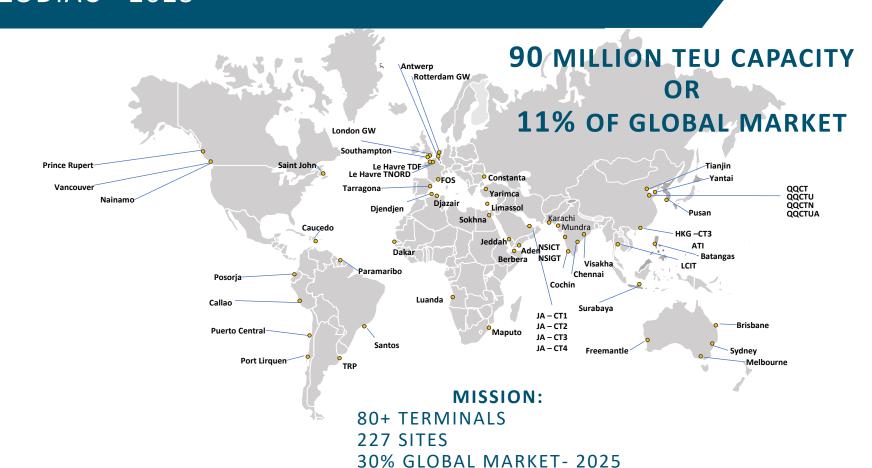

## DP WORLD TERMINALS 100% RUNNING ON ZODIAC - 2023

## **CARGOES TOS+ SUMMARY**

39+

Active sites running on CARGOES TOS+ (Zodiac)

18

CARGOES TOS+ (Zodiac) products

7

Region Across the globe

70%

Of DP World Terminals covered

2020 – 2021 Q1 Completed Projects

Limassol / Jebal Ali T3 / Sokhna / ATI South Harbor / ATI Batangas / Luanda

Machine Learning

Internet of Things

General Container Cargo (GC)

E-Services