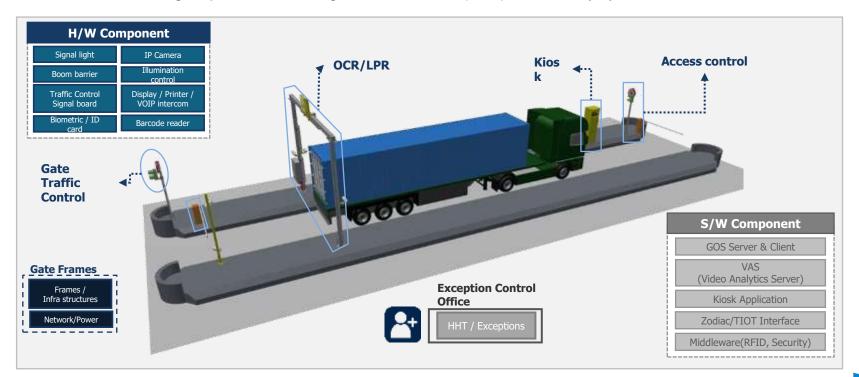

## Zodiac Automated Gate System (AGS)

22 September ZODIAC AGS

#### **Auto Gate System (AGS)**

- > Integrated IT solution designed for capturing truck, container, and driver information automatically
- > Deep learning Video Analytics technology is adapted to increase accuracy of recognition by self-learning.
- > Automate terminal gate process with integration with Zodiac(TOS) and security system.

#### **Key features of Zodiac AGS**

#### **Artificial Intelligence(AI)**

- Continuous self-learning, self improving (target over 99%)
- Software driven with minimum H/W dependency
- Strong potential to future improvement (Facial recognition for safety, Automatic damage detection, Unregulated License Plate)

#### **Flexible Design**

- Support flexible gate operation process (Single gate, Double Gate layout)
- Reusing existing H/W.
- Mobility support (Mobile gate, Mobile slip)

#### **Performance**

- Accuracy increase as per size of data without any further S/W changes.
- Less maintenance, less human intervention
- Enabled with IOT concept (Real-time device monitoring, remote control, history & Statistics)

#### **Cost-effectiveness**

- Minimum H/W, less infra requirement
- Complete technological governance without any license cost.
- IP, Design are all owned by ZODIAC, product overhead cost is minimum.