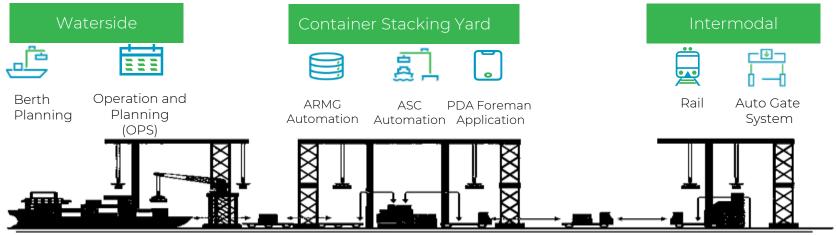

Of DP World Terminals covered

2020 – 2021 Q1 Completed Projects

Limassol / Jebal Ali T3 / Sokhna / ATI South Harbor / ATI Batangas / Luanda

Machine Learning

Internet of Things

General Container Cargo (GC)

E-Services

Container Freight Station (CFS)

Depot

- Ship to Shore Cranes.
- Mobile Harbor Crane
- Terminal tractors
- AGVs
- Straddle Carriers

- Rubber Tire Gantry Crane Rail.
- Mounted Gantry Crane.
- Automated Stacking Cranes
- Auto Shuttle Carriers
- Reach Stackers

Intermodal Cranes

#### Horizontal Transport

Real Time Loc. SC Optimizer Fleet Management Sys. Fleet (FMS)

How Can We Repeat Success Stories Together?