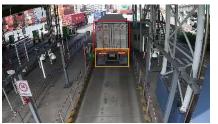

## Zodiac Automated Gate System (AGS)

22 September ZODIAC AGS

#### **Auto Gate System (AGS)**

- > Integrated IT solution designed for capturing truck, container, and driver information automatically
- > Deep learning Video Analytics technology is adapted to increase accuracy of recognition by self-learning.
- > Automate terminal gate process with integration with Zodiac(TOS) and security system.

## **Test Images**

Truck detection and Start/End signal control

License plate detection & Recognition

Container / ISO code detection & Recognition

**Image Stitching** 