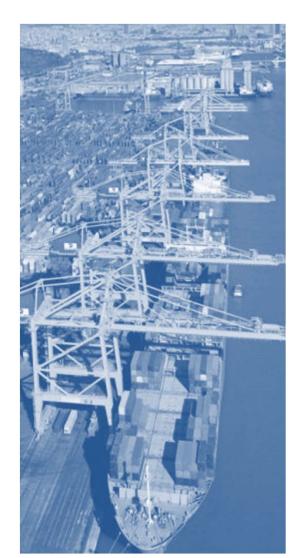

A unique port due to its specialisation in different traffics

|              |     | 00   |    |
|--------------|-----|------|----|
| <b>Traff</b> | IC. | 7()1 | 15 |
|              |     |      |    |

Total traffic 45,7 M Tm

Container 2 M TEU

Vehicles 881.893 Units

Ro-Ro traffic 360.995 ITUs

Passengers 3,7 M Pax

# Over 30% of cargo is to/from Mediterranean

### → A highly specialised port