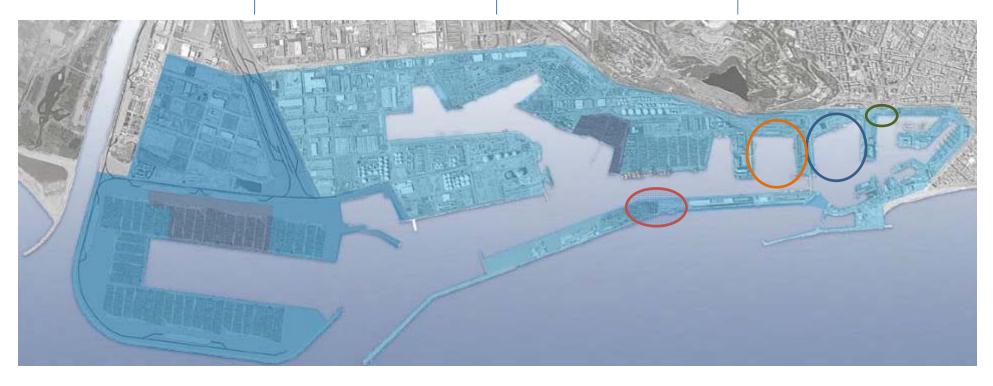

A diversified port: traffic distribution areas

Port de Barcelona: Offering solutions for all

Strategy in three pillars

Enlargement of the Port and Logistics areas

Improved connectivity with hinterland and foreland

# 3. Enlargement ZAL

Important logistics
international & national
operators choose ZAL
Barcelona as logistics
hub and distribution
center for the South of
Europe and North of
Africa

|                           | ZAL BCN | ZAL PRAT | ZAL     |
|---------------------------|---------|----------|---------|
| Surface (Ha)              | 65      | 143      | 208     |
| Development area (m2)     | 265,000 | 580,000  | 845,000 |
| Warehouses & offices (m2) | 250,000 | 550,000  | 800,000 |
| Services (m2)             | 14,000  | 32,000   | 46,000  |
| Companies                 | 100     | 120      | 220     |
| Workers                   | 5,000   | 8,000    | 13,000  |
| Investment (thousand €)   | 55,000  | 235,000  | 290,000 |