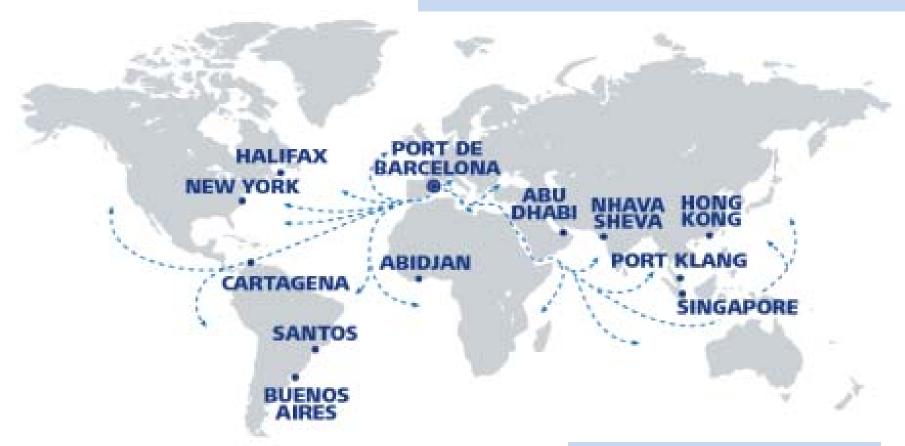

### 4. Connectivity

Weekly connections linking to the main world ports.

More than 100 regular lines and 163 shipowners.

Wide range of feeder and Short Sea Shipping services in the Mediterranean.