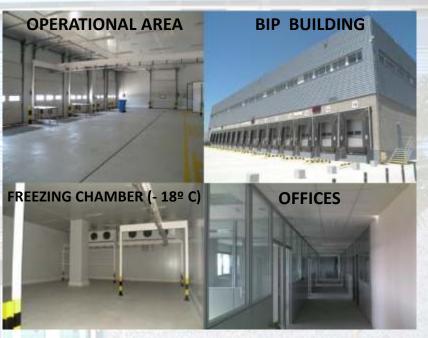

Reefer facilities and BIP

- > 5.729 m<sup>2</sup> in two floors
- 14 refrigerated warehouses (3.119 m2)
- 31 Loading docks
- > 8 Different operative areas
- > Truck parking area

- Beginning of operations: 9th July 2012
- Investment: 7M Euro
- 31 gates for different kind of goods
- Operating Monday to Friday from 08:00 h. to 20:00 h.