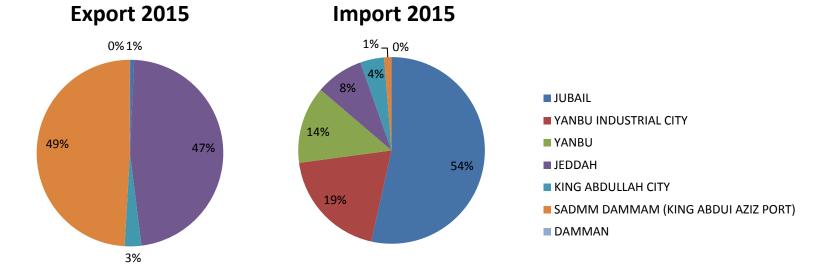

TRAFFIC PORTS (Tons)

|                                        | 2013    |         |        |         | 2014    |         |        |         | 2015    |         |         |           |
|----------------------------------------|---------|---------|--------|---------|---------|---------|--------|---------|---------|---------|---------|-----------|
|                                        | Export  | Import  | T/S    | Total   | Export  | Import  | T/S    | Total   | Export  | Import  | T/S     | Total     |
| JUBAIL                                 | 465     | 159.813 | 4.210  | 164.488 | 552     | 367.105 | 818    | 368.475 | 2.634   | 348.298 | 118.129 | 469.061   |
| JEDDAH                                 | 182.264 | 91.426  | 33.089 | 306.778 | 194.366 | 79.221  | 9.474  | 283.062 | 172.384 | 54.156  | 44.881  | 271.420   |
| SADMM DAMMAM (KING<br>ABDUI AZIZ PORT) | 95.538  | 24.796  | 8.659  | 128.992 | 96.730  | 9.075   | 17.358 | 123.163 | 178.850 | 8.279   | 9.044   | 196.173   |
| YANBU INDUSTRIAL CITY                  |         | 20.077  |        | 20.077  |         | 12.021  |        | 12.021  |         | 125.959 |         | 125.959   |
| YANBU                                  |         | 101.858 |        | 101.858 |         | 59.290  |        | 59.290  |         | 87.136  |         | 87.136    |
| GIZAN                                  |         |         |        |         |         |         |        |         |         |         | 71.953  | 71.953    |
| KING ABDULLAH CITY                     |         |         |        |         | 6.051   | 12.538  | 666    | 19.255  | 10.558  | 26.993  | 264     | 37.814    |
| DAMMAN                                 | 2.996   | 722     |        | 3.718   | 582     | 49      |        | 631     | 19      | 72      |         | 91        |
| RABIGH                                 |         | 38.701  |        | 38.701  |         |         |        |         |         |         |         |           |
| Total                                  | 281.262 | 437.392 | 45.957 | 764.611 | 298.281 | 539.299 | 28.316 | 865.896 | 364.445 | 650.892 | 244.271 | 1.259.608 |