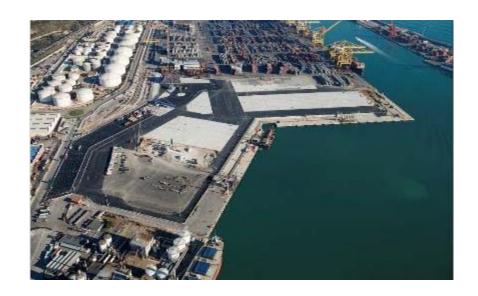

### TCB: Growing operational capabilities

| TCB terminal     |           |  |
|------------------|-----------|--|
| Capacity         | 2.3 M TEU |  |
| Area             | 80,4 ha   |  |
| Berthing line    | 1.515 ml  |  |
| Draught          | 16 m      |  |
| Quay cranes      | 13        |  |
| Reach Staker     | 3         |  |
| Fork lift        | 10        |  |
| Straddle carrier | 62        |  |
| Reefer plugs     | 486       |  |

#### Railway terminal

6 Rail tracks (750mts each) (Mixed gauge UIC-Iberian) **3 RMG** 

- 1. Crane height of 3 Super Post Panamax will be increased from 41 to 47m
- 2. Online berthing windows booking system, avoiding vessel berthing delays
- 3. Visual container inspection system (OCR), vessel to terminal and terminal to truck EIR, avoiding and reducing cargo and container claims to a minimum.
- 4. Receiving & Delivery daily average 2,500 truck moves.