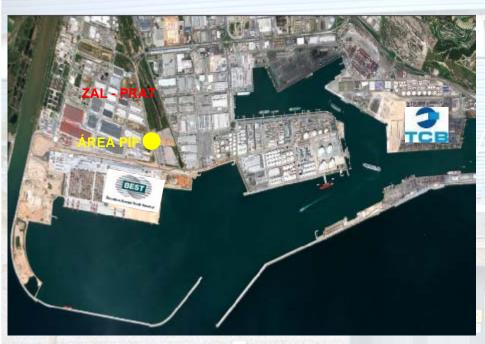

# 3. Enlargement ZAL

Important logistics
international & national
operators choose ZAL
Barcelona as logistics
hub and distribution
center for the South of
Europe and North of
Africa

|                           | ZAL BCN | ZAL PRAT | ZAL     |
|---------------------------|---------|----------|---------|
| Surface (Ha)              | 65      | 143      | 208     |
| Development area (m2)     | 265,000 | 580,000  | 845,000 |
| Warehouses & offices (m2) | 250,000 | 550,000  | 800,000 |
| Services (m2)             | 14,000  | 32,000   | 46,000  |
| Companies                 | 100     | 120      | 220     |
| Workers                   | 5,000   | 8,000    | 13,000  |
| Investment (thousand €)   | 55,000  | 235,000  | 290,000 |

Reefer facilities and BIP

- > 5.729 m<sup>2</sup> in two floors
- 14 refrigerated warehouses (3.119 m2)
- 31 Loading docks
- > 8 Different operative areas
- > Truck parking area

- Beginning of operations: 9th July 2012
- Investment: 7M Euro
- 31 gates for different kind of goods
- Operating Monday to Friday from 08:00 h. to 20:00 h.