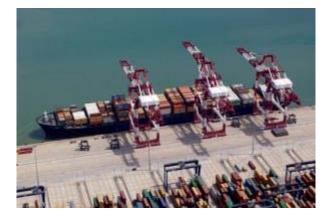

A unique port due to its specialisation in different traffics

|              |     | 00   |    |
|--------------|-----|------|----|
| <b>Traff</b> | IC. | 7()1 | 15 |
|              |     |      |    |

Total traffic 45,7 M Tm

Container 2 M TEU

Vehicles 881.893 Units

Ro-Ro traffic 360.995 ITUs

Passengers 3,7 M Pax

# Over 30% of cargo is to/from Mediterranean

### → A highly specialised port