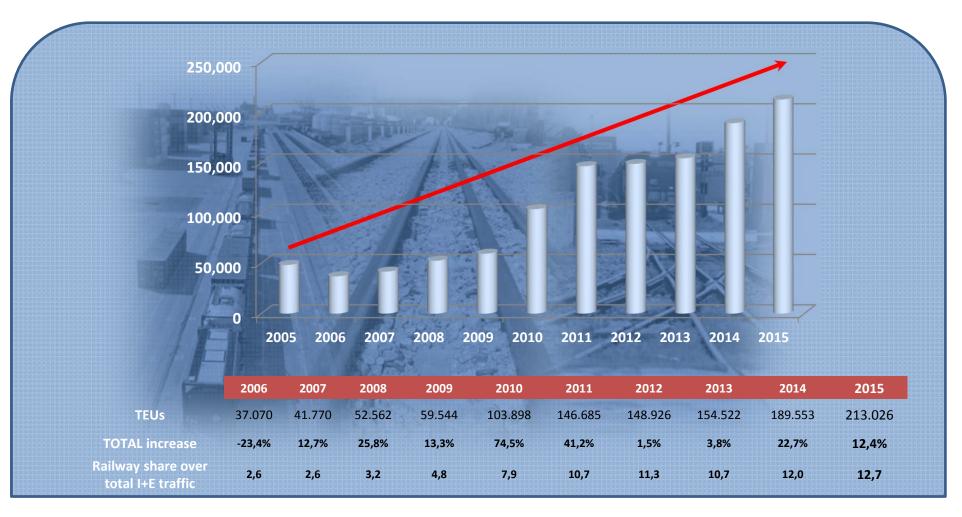

### 4. Connectivity

Rail traffic evolution in the Port of Barcelona

# Quality and cost = +400% increase in 9 years

- 1. Barcelona: logistics center in the Mediterranean
- 2. The Port of Barcelona and its strategy
- 3. Enlargement
- 4. Connectivity
- 5. Traffic Port of Barcelona Saudi Arabia
- 6. Client Oriented