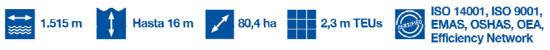

### TCB: Growing operational capabilities

| TCB terminal     |           |  |
|------------------|-----------|--|
| Capacity         | 2.3 M TEU |  |
| Area             | 80,4 ha   |  |
| Berthing line    | 1.515 ml  |  |
| Draught          | 16 m      |  |
| Quay cranes      | 13        |  |
| Reach Staker     | 3         |  |
| Fork lift        | 10        |  |
| Straddle carrier | 62        |  |
| Reefer plugs     | 486       |  |