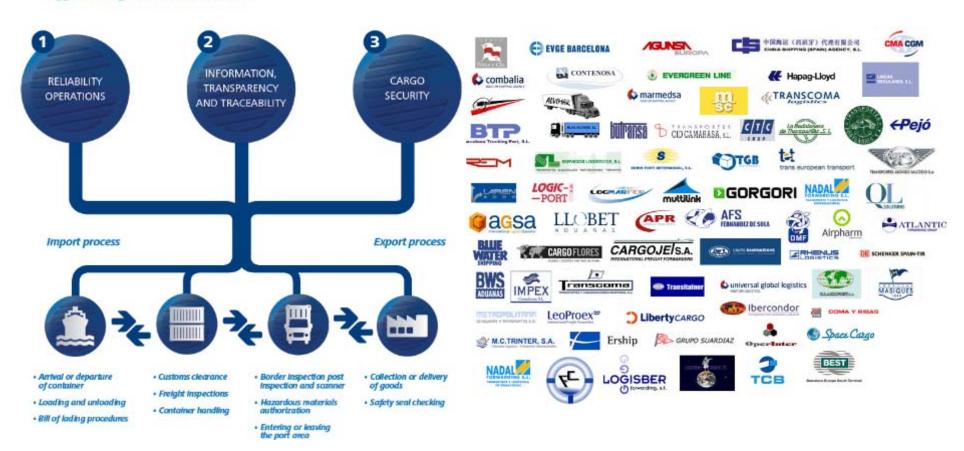

#### 6. Client Oriented

The SAC (Customer Service) is the link between the market and the Port. It acts as a promotion, complaints handling, information requests, incidents resolution, etc.

Portic is the Port Community System of the Port of Barcelona. Improves the competitiveness of the port community through a technological platform that provides an easier interaction

### **Efficiency Network**

Efficiency Network is a commitment to quality and efficiency of service between the companies and institutions involved in maritime transportation at Port de Barcelona.

71 Certified companies: Freight Forwarders, Shipowners, Transport companies, Terminals