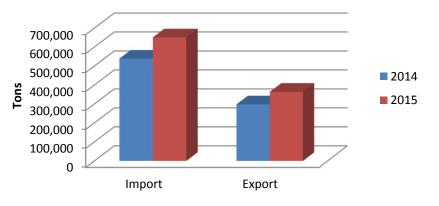

TRAFFIC PORTS (Tons)

|                                        | 2013    |         |        |         | 2014    |         |        |         | 2015    |         |         |           |
|----------------------------------------|---------|---------|--------|---------|---------|---------|--------|---------|---------|---------|---------|-----------|
|                                        | Export  | Import  | T/S    | Total   | Export  | Import  | T/S    | Total   | Export  | Import  | T/S     | Total     |
| JUBAIL                                 | 465     | 159.813 | 4.210  | 164.488 | 552     | 367.105 | 818    | 368.475 | 2.634   | 348.298 | 118.129 | 469.061   |
| JEDDAH                                 | 182.264 | 91.426  | 33.089 | 306.778 | 194.366 | 79.221  | 9.474  | 283.062 | 172.384 | 54.156  | 44.881  | 271.420   |
| SADMM DAMMAM (KING<br>ABDUI AZIZ PORT) | 95.538  | 24.796  | 8.659  | 128.992 | 96.730  | 9.075   | 17.358 | 123.163 | 178.850 | 8.279   | 9.044   | 196.173   |
| YANBU INDUSTRIAL CITY                  |         | 20.077  |        | 20.077  |         | 12.021  |        | 12.021  |         | 125.959 |         | 125.959   |
| YANBU                                  |         | 101.858 |        | 101.858 |         | 59.290  |        | 59.290  |         | 87.136  |         | 87.136    |
| GIZAN                                  |         |         |        |         |         |         |        |         |         |         | 71.953  | 71.953    |
| KING ABDULLAH CITY                     |         |         |        |         | 6.051   | 12.538  | 666    | 19.255  | 10.558  | 26.993  | 264     | 37.814    |
| DAMMAN                                 | 2.996   | 722     |        | 3.718   | 582     | 49      |        | 631     | 19      | 72      |         | 91        |
| RABIGH                                 |         | 38.701  |        | 38.701  |         |         |        |         |         |         |         |           |
| Total                                  | 281.262 | 437.392 | 45.957 | 764.611 | 298.281 | 539.299 | 28.316 | 865.896 | 364.445 | 650.892 | 244.271 | 1.259.608 |