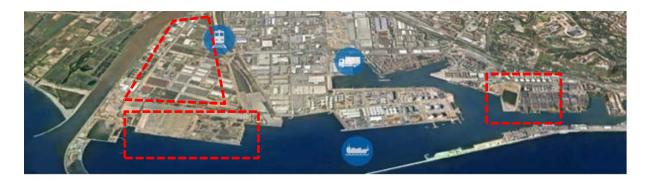

# 3. Enlargement ZAL

Important logistics
international & national
operators choose ZAL
Barcelona as logistics
hub and distribution
center for the South of
Europe and North of
Africa

|                           | ZAL BCN | ZAL PRAT | ZAL     |
|---------------------------|---------|----------|---------|
| Surface (Ha)              | 65      | 143      | 208     |
| Development area (m2)     | 265,000 | 580,000  | 845,000 |
| Warehouses & offices (m2) | 250,000 | 550,000  | 800,000 |
| Services (m2)             | 14,000  | 32,000   | 46,000  |
| Companies                 | 100     | 120      | 220     |
| Workers                   | 5,000   | 8,000    | 13,000  |
| Investment (thousand €)   | 55,000  | 235,000  | 290,000 |