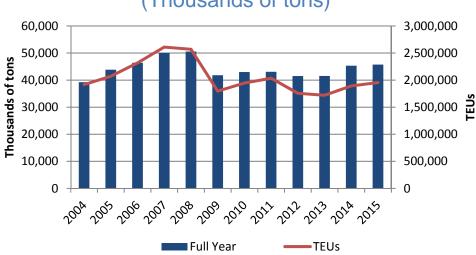

Total traffic 45,7 M Tm

Container 2 M TEU

Vehicles 881.893 Units

Ro-Ro traffic 360.995 ITUs

Passengers 3,7 M Pax

# Total traffic in the Port of Barcelona 2004-2015

(Thousands of tons)

# Over 30% of cargo is to/from Mediterranean

### → A highly specialised port