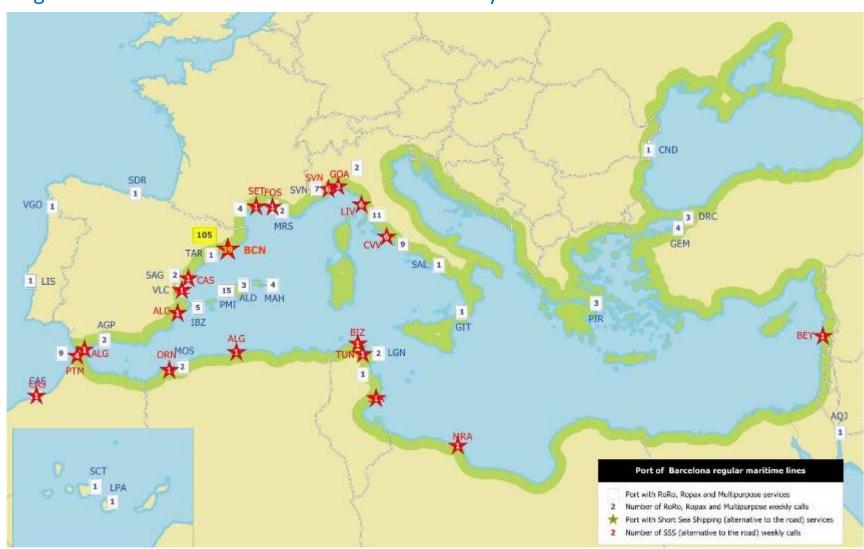

### 4. Connectivity

Weekly connections linking to the main world ports.

More than 100 regular lines and 163 shipowners.

Wide range of feeder and Short Sea Shipping services in the Mediterranean.

### **Updated services at:**

http://www.portdebarcelona.cat/en/web/Port-dels-Negocis/lineas-regulares

### 4. Connectivity

Regular maritime lines SSS. Mediterranean weekly services