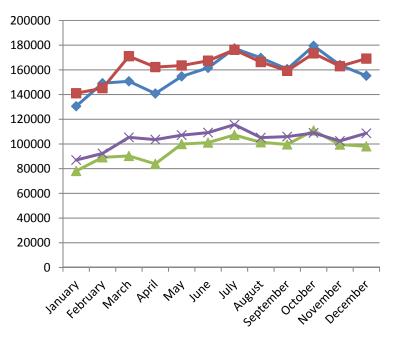

# Total traffic in the Port of Barcelona 2004-2015

(Thousands of tons)

Total traffic 45,7 M Tm

Container 2 M TEU

Vehicles 881.893 Units

Ro-Ro traffic 360.995 ITUs

Passengers 3,7 M Pax