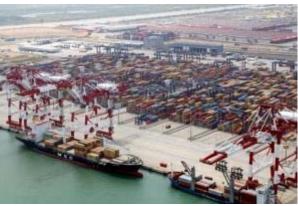

A unique port due to its specialisation in different traffics

|              |     | 00   |    |
|--------------|-----|------|----|
| <b>Traff</b> | IC. | 7()1 | 15 |
|              |     |      |    |

Total traffic 45,7 M Tm

Container 2 M TEU

Vehicles 881.893 Units

Ro-Ro traffic 360.995 ITUs

Passengers 3,7 M Pax

# Over 30% of cargo is to/from Mediterranean

### → A highly specialised port