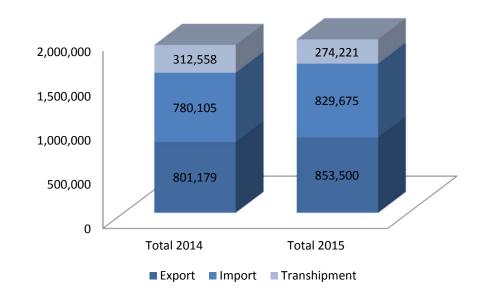

### Port of Barcelona statistics. TEU traffic

Total traffic 2015: 1,9 M Teu 3.36% increase vs. 2014

| Total TEU 2014            |           |       |
|---------------------------|-----------|-------|
| Total TEU 2015            |           |       |
| Full TEU without T/S 2014 | 1,159,149 | 7.95% |
| Full TEU without T/S 2015 | 1,251,343 |       |

|               | Total 2014 | <b>Total 2015</b> | Variation (%) |
|---------------|------------|-------------------|---------------|
| Export        | 801,179    | 853,500           | 6.53%         |
| Import        | 780,105    | 829,675           | 6.35%         |
| Transhipment  | 312,558    | 274,221           | -12.27%       |
| Total Traffic | 1,893,842  | 1,957,396         | 3.36%         |