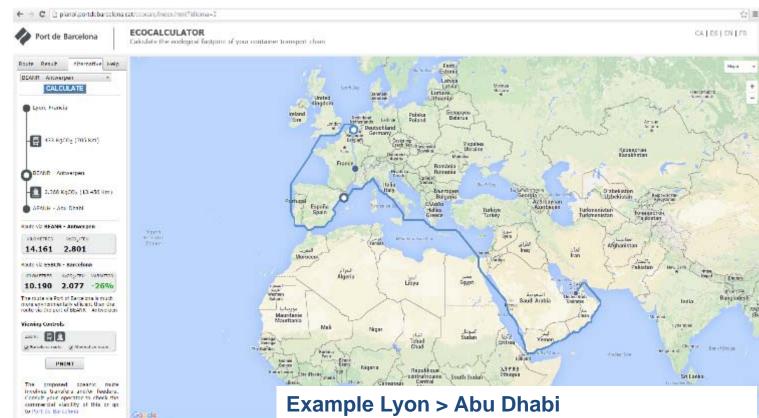

### **Ecocalculator**

Web tool for calculating CO2 emissions associated to transport routes

- Maritime section: origin port to destination port
- Land section between the Port of Barcelona and the final location: by road or rail (last mile always by road)

Comparisons with other European ports of call

The route via Port of Barcelona has significantly less environmental impact than the route via the Port of Antwerpen

-26 % CO2 emissions

Try out on www.portdebarcelona.cat