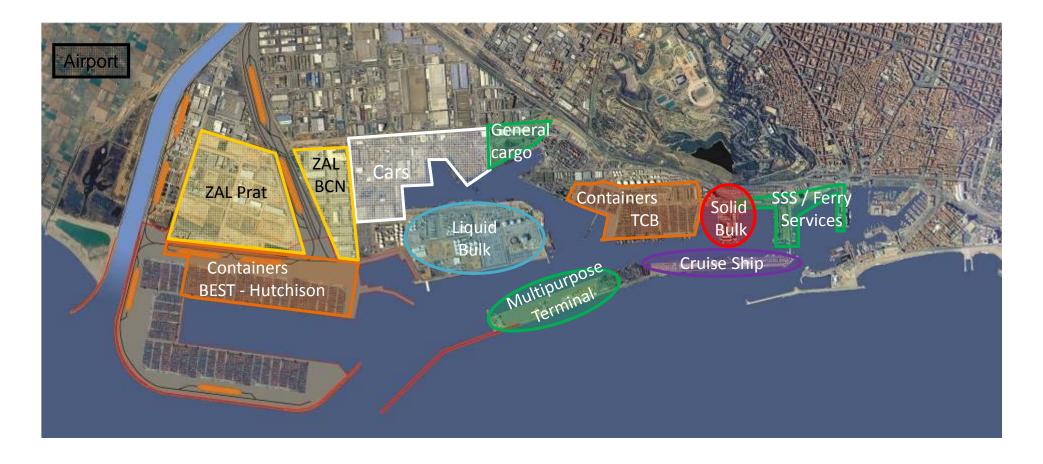

A unique port due to its specialisation in different traffics

|              |     | 00   |    |
|--------------|-----|------|----|
| <b>Traff</b> | IC. | 7()1 | 15 |
|              |     |      |    |

# Over 30% of cargo is to/from Mediterranean

### → A highly specialised port

A diversified port: traffic distribution areas

Port de Barcelona: Offering solutions for all

Strategy in three pillars

Enlargement of the Port and Logistics areas

Improved connectivity with hinterland and foreland