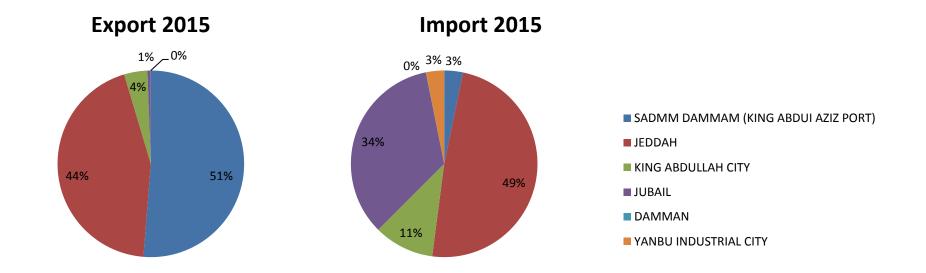

### 5.- Port of Barcelona - Saudi Arabia

TRAFFIC PORTS (TEUs)

|                                        | 2013   |        |       |        | 2014   |        |       |        | 2015   |        |     |        |
|----------------------------------------|--------|--------|-------|--------|--------|--------|-------|--------|--------|--------|-----|--------|
|                                        | Export | Import | T/S   | Total  | Export | Import | T/S   | Total  | Export | Import | T/S | Total  |
| JEDDAH                                 | 13.688 | 9.252  | 2.144 | 25.084 | 14.628 | 8.873  | 512   | 24.013 | 12.645 | 8.036  | 578 | 21.259 |
| SADMM DAMMAM (KING<br>ABDUI AZIZ PORT) | 6.910  | 1.624  | 726   | 9.260  | 7.474  | 628    | 649   | 8.751  | 14.699 | 537    | 82  | 15.318 |
| JUBAIL                                 | 108    | 5.755  | 1     | 5.864  | 86     | 7.283  | 56    | 7.425  | 165    | 5.656  | 107 | 5.928  |
| KING ABDULLAH CITY                     |        |        |       |        | 556    | 801    | 47    | 1.404  | 1.157  | 1.720  | 136 | 3.013  |
| YANBU INDUSTRIAL CITY                  |        | 1.244  |       | 1.244  |        | 769    |       | 769    |        | 517    |     | 517    |
| DAMMAN                                 | 227    | 52     |       | 279    | 45     | 11     |       | 56     | 4      | 3      |     | 7      |
| Total                                  | 20.933 | 17.927 | 2.871 | 41.731 | 22.789 | 18.365 | 1.264 | 42.418 | 28.670 | 16.469 | 903 | 46.042 |