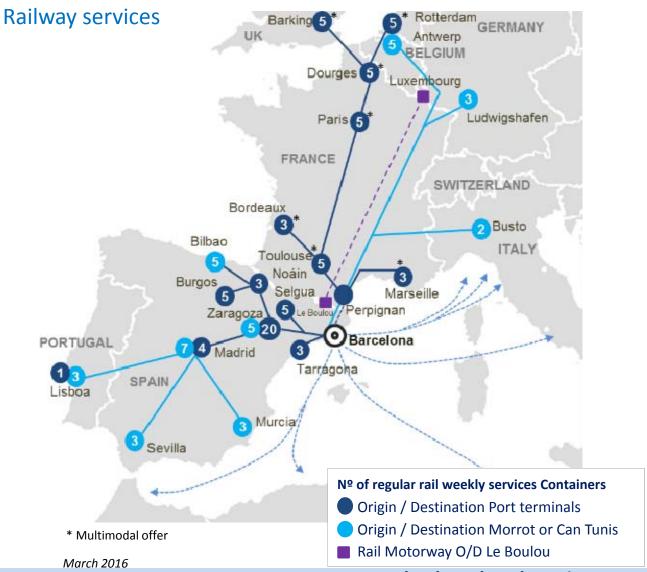

### 4. Connectivity

| From TCB & BEST                                                | Weekly basis |
|----------------------------------------------------------------|--------------|
| França & UK (Perp, Toul.Bourd, Paris,<br>Dour, Bark, Marsella) |              |
| T.Portuarios                                                   | 5/3          |
| Lisboa (Portugal)                                              |              |
| Alfil                                                          | 1            |
| Madrid Azuqueca                                                |              |
| Best + Alfil                                                   | 3            |
| SICSA + TCB                                                    | 1            |
| Noáin (Pamplona)                                               |              |
| Best                                                           | 3            |
| Selgua (Huesca)                                                |              |
| MSC                                                            | 2            |
| ТСВ                                                            | 3            |
| Tarragona                                                      |              |
| T.Portuarios                                                   | 3            |
| Villafría (Burgos)                                             |              |
| ТСВ                                                            | 5            |
| Zaragoza PLAZA                                                 |              |
| SICSA                                                          | 2            |
| Zaragoza TMZ                                                   |              |
| ТСВ                                                            | 15           |
| SICSA                                                          | 3            |
| Total ***                                                      | 41           |

- \*\* by SOSTRAT and stakeholders information
- \*\*\* France & UK offer not included

| France & OK offer flot flictuded |              |  |  |
|----------------------------------|--------------|--|--|
| From Morrot                      | Weekly basis |  |  |
| Antwerp                          |              |  |  |
| Hupac                            | 5            |  |  |
| Bilbao                           |              |  |  |
| Transefa/Continental             | 5            |  |  |
| Busto                            |              |  |  |
| Hupac                            | 2            |  |  |
| Ludwigshafen                     |              |  |  |
| Kombiverkher                     | 3            |  |  |
| Madrid Abroñigal****             |              |  |  |
| Renfe                            | 7            |  |  |
| Zaragoza PLAZA                   |              |  |  |
| Renfe                            | 5            |  |  |
| Total                            | 27           |  |  |
|                                  |              |  |  |

\*\*\*\* connections with Murcia, Sevilla, Lisboa and others

You can check updated services at:

http://www.portdebarcelona.cat/en/web/port-dels-negocis/lineas-ferroviarias