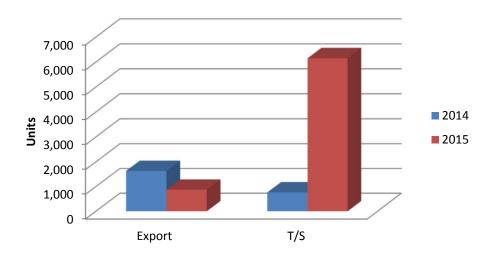

### **Traffic per products**

TRAFFIC VEHICLES: (Units)

|       |        | 2014 |       | 2015   |       |       |  |
|-------|--------|------|-------|--------|-------|-------|--|
|       | Export | T/S  | Total | Export | T/S   | Total |  |
| Total | 1.634  | 765  | 2.399 | 872    | 6.145 | 7.017 |  |

### New vehicle traffic