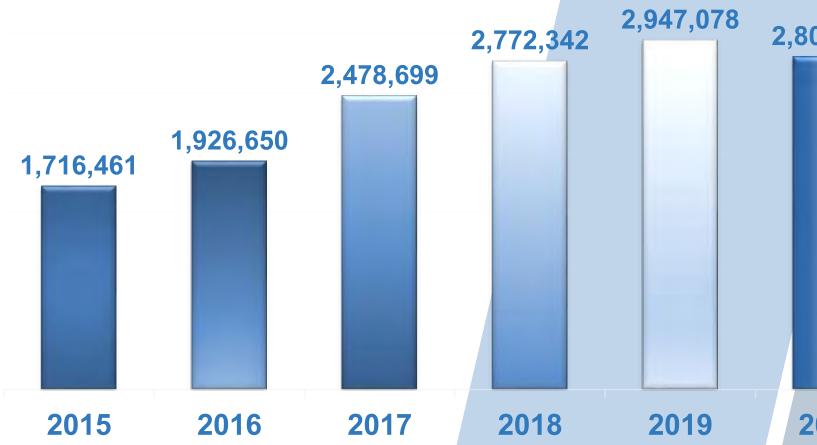

## Transhipment Volume of Turkey 2015-2020

Turkey's Total Performance – Years/Teu

2015 2016 2017 2018 2019 2020

#### Turkey's Transhipment Volume - Years/Teu