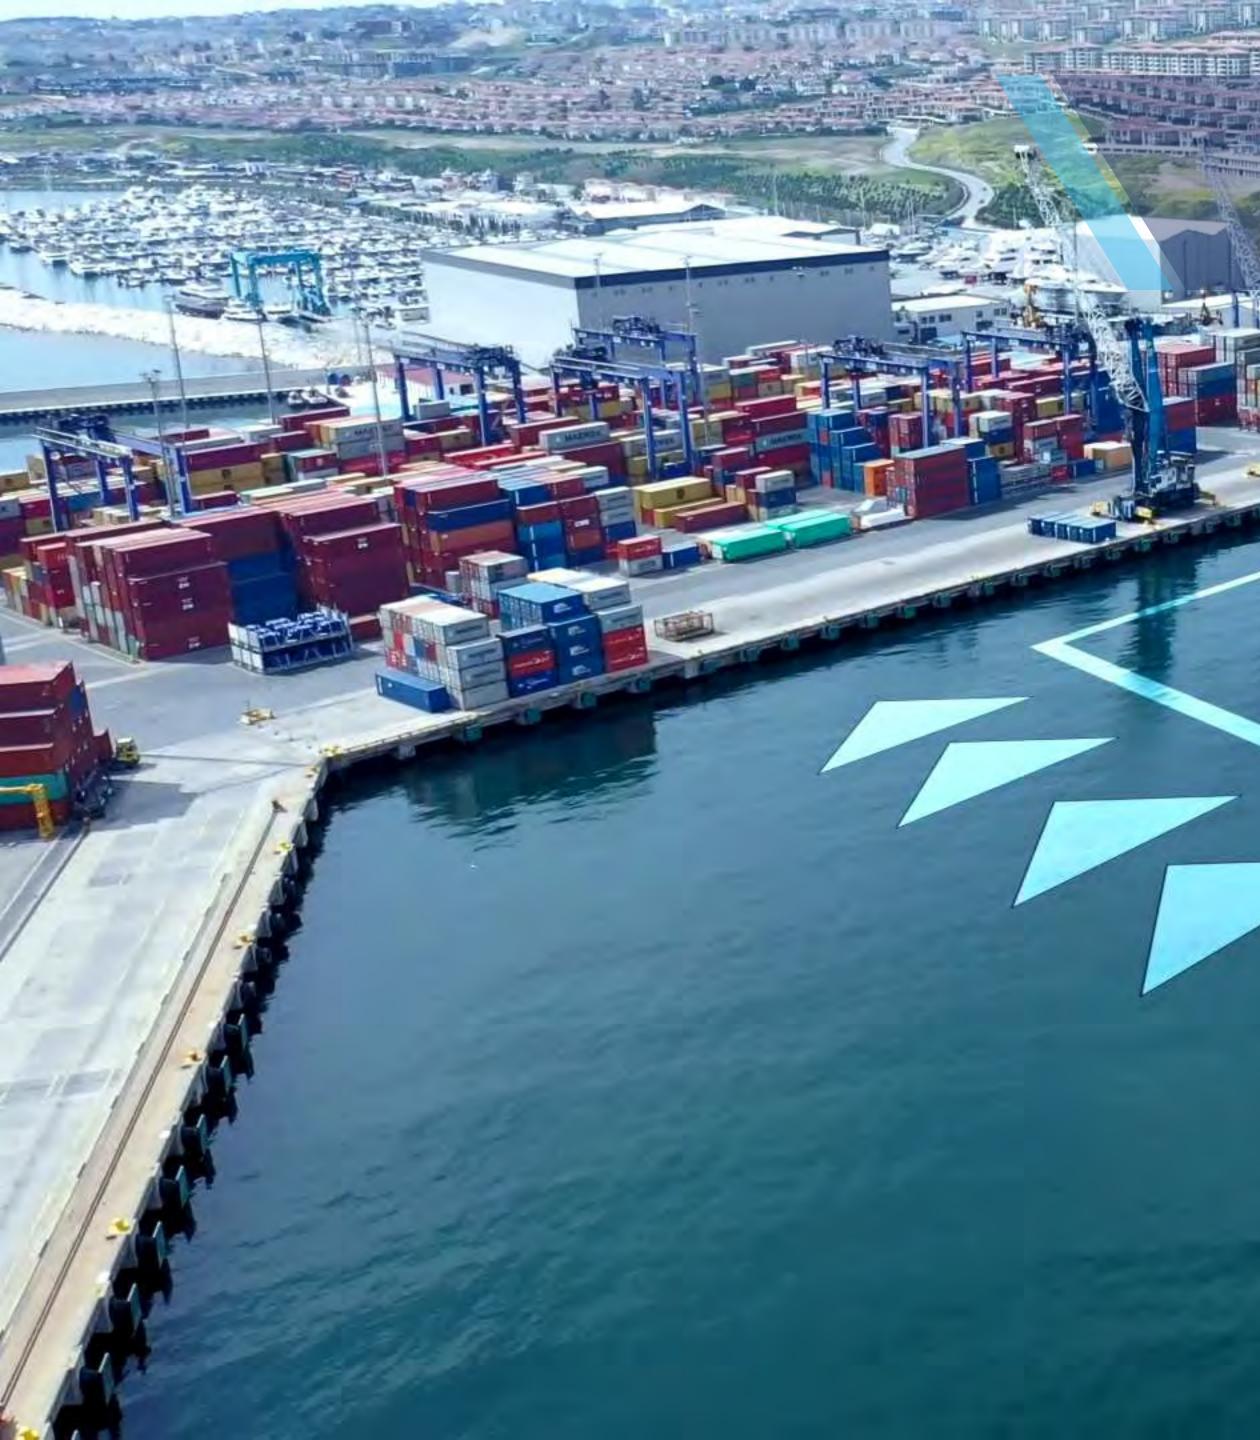

## Terminal Specifications Marport in Numbers

#### Terminal Details

Quay Length

Min – Max Draft

Total Yard Area

**Ground Slots** 

Annual Throughput Capacity 2.300.000 TEU

**Reefer Capacity** 

Bonded Warehouse

1.605 meters

9 - 16 meters

530.000 sqm

6.415 TEU

1.180 plugs

6.036 sqm