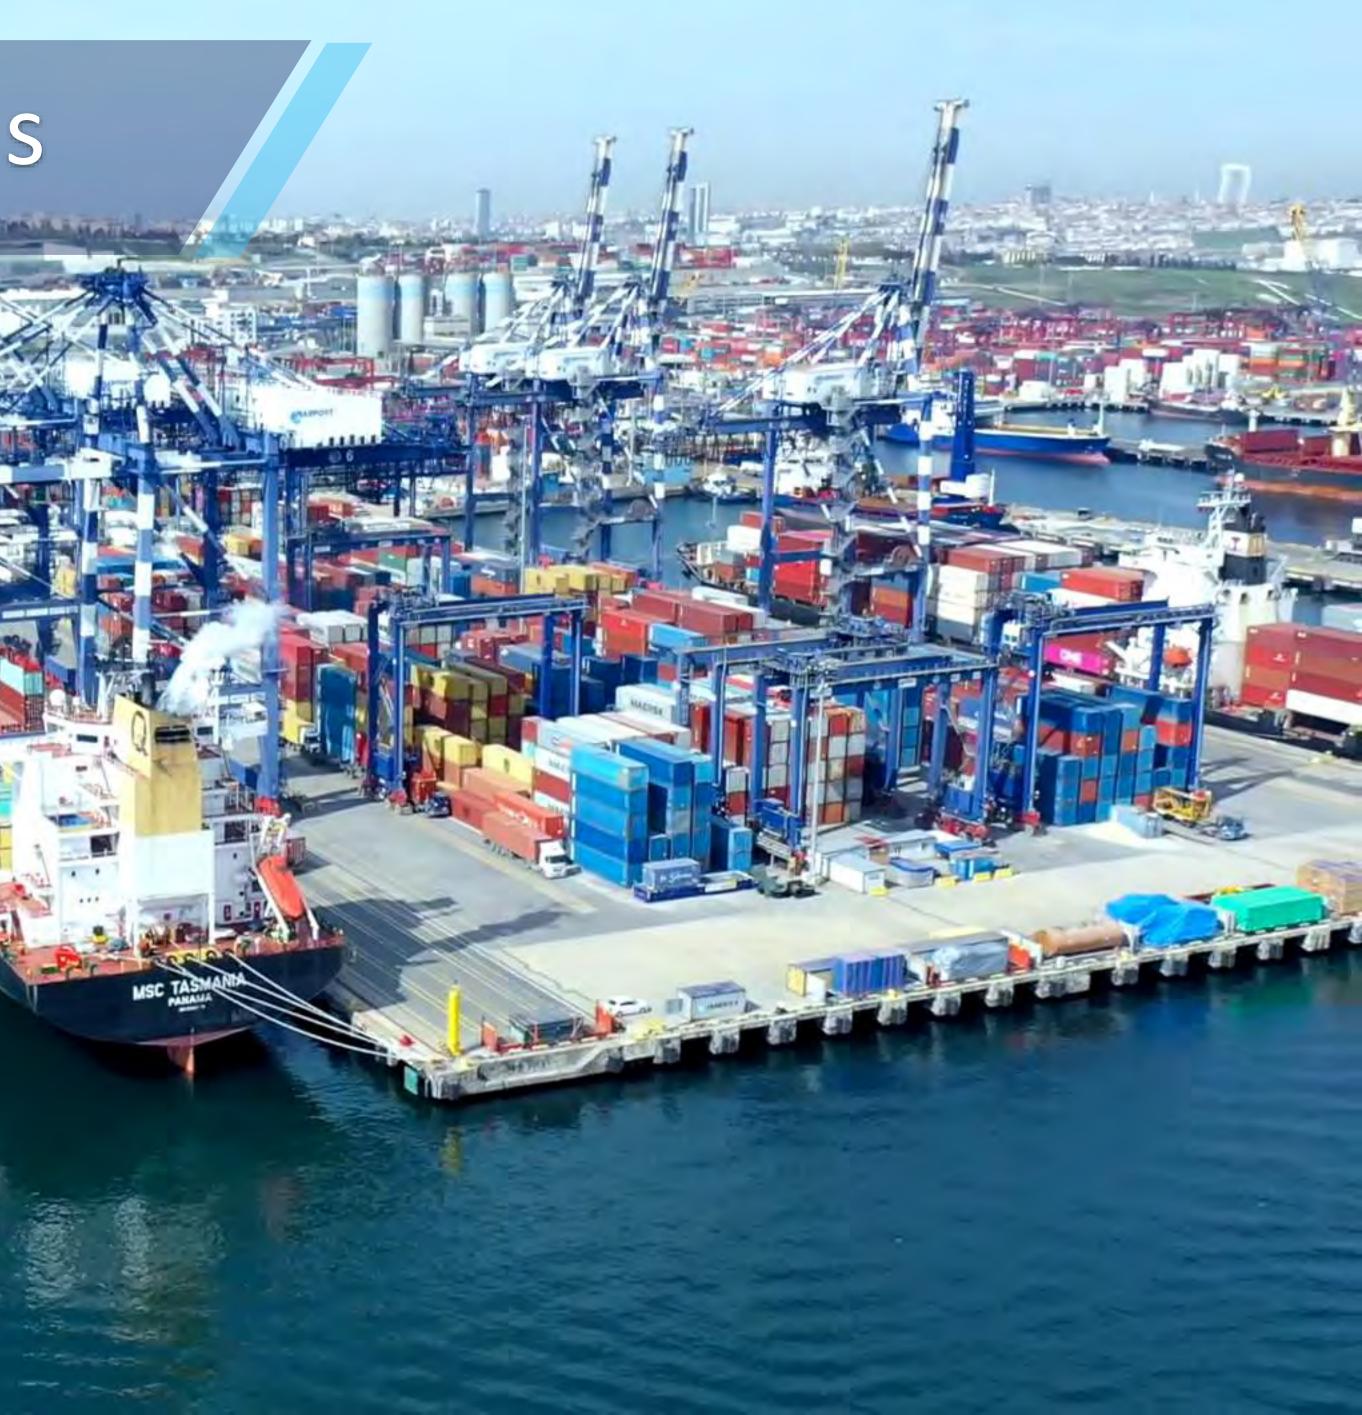

#### Marport in Numbers 2021

with the help of 1.344 experienced workforce

1.466 vessels berthed in 2020

Largest Vessel was;

MSC TINA, with a total capacity of 19.224 TEU and LOA of 399 m. Berthed Marport in May 2020.

**10 X** STS CRANES 41 X RTG CRANES

1.557.391 TEU was handled at Marport in 2020

As of July 2021 an accumulated grand total of