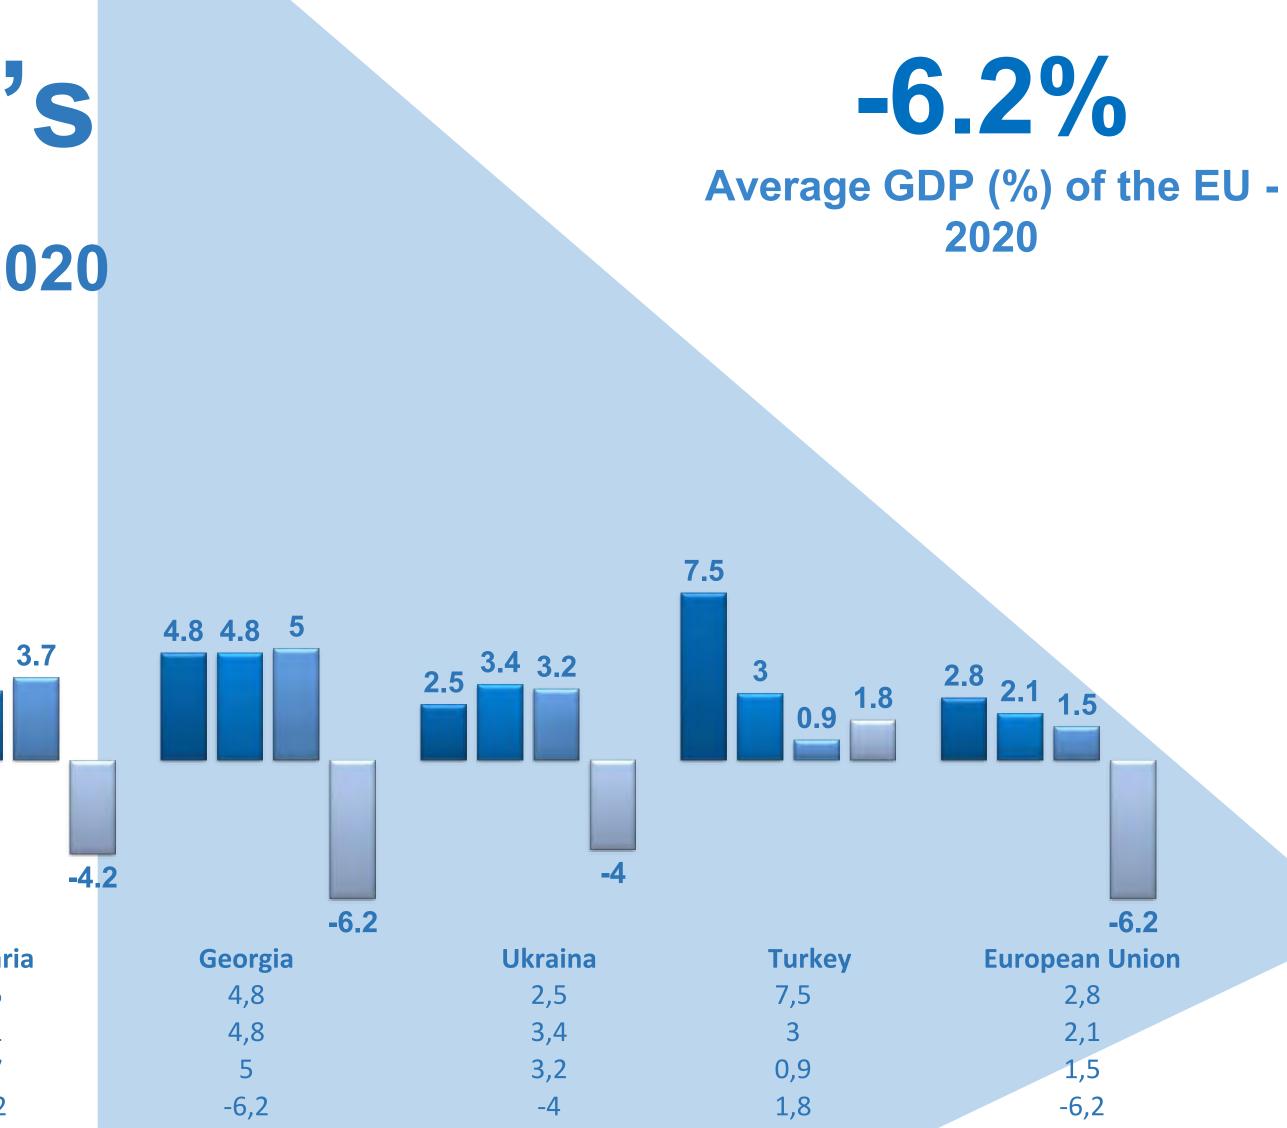

## **Turkey vs Black Sea's** GDP Growth (%) 2017-2020

|      | Russia | Romania | Bulgari |
|------|--------|---------|---------|
| 2017 | 1,8    | 7,3     | 3,5     |
| 2018 | 2,8    | 4,5     | 3,1     |
| 2019 | 2      | 4,1     | 3,7     |
| 2020 | -3     | -3,9    | -4,2    |