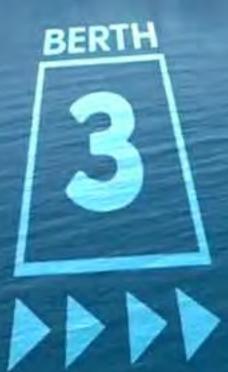

#### Terminal Specifications Berth Overview

| Berth Length       | 360+30 |
|--------------------|--------|
| Alw. Vessel Length | 400    |
| Minimum Depth      | 15     |
| Maximum Depth      | 16     |
| Maximum Draft      | 14.5   |

BERTH