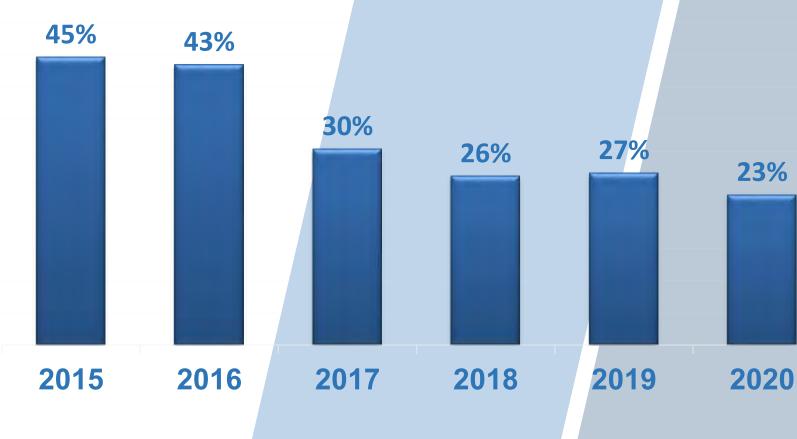

## Transhipment Volume of Turkey 2015-2020

Turkey's Total Performance – Years/Teu

2015 2016 2017 2018 2019 2020

#### Turkey's Transhipment Volume - Years/Teu

#### **Marport's Transhipment Share in Turkey**