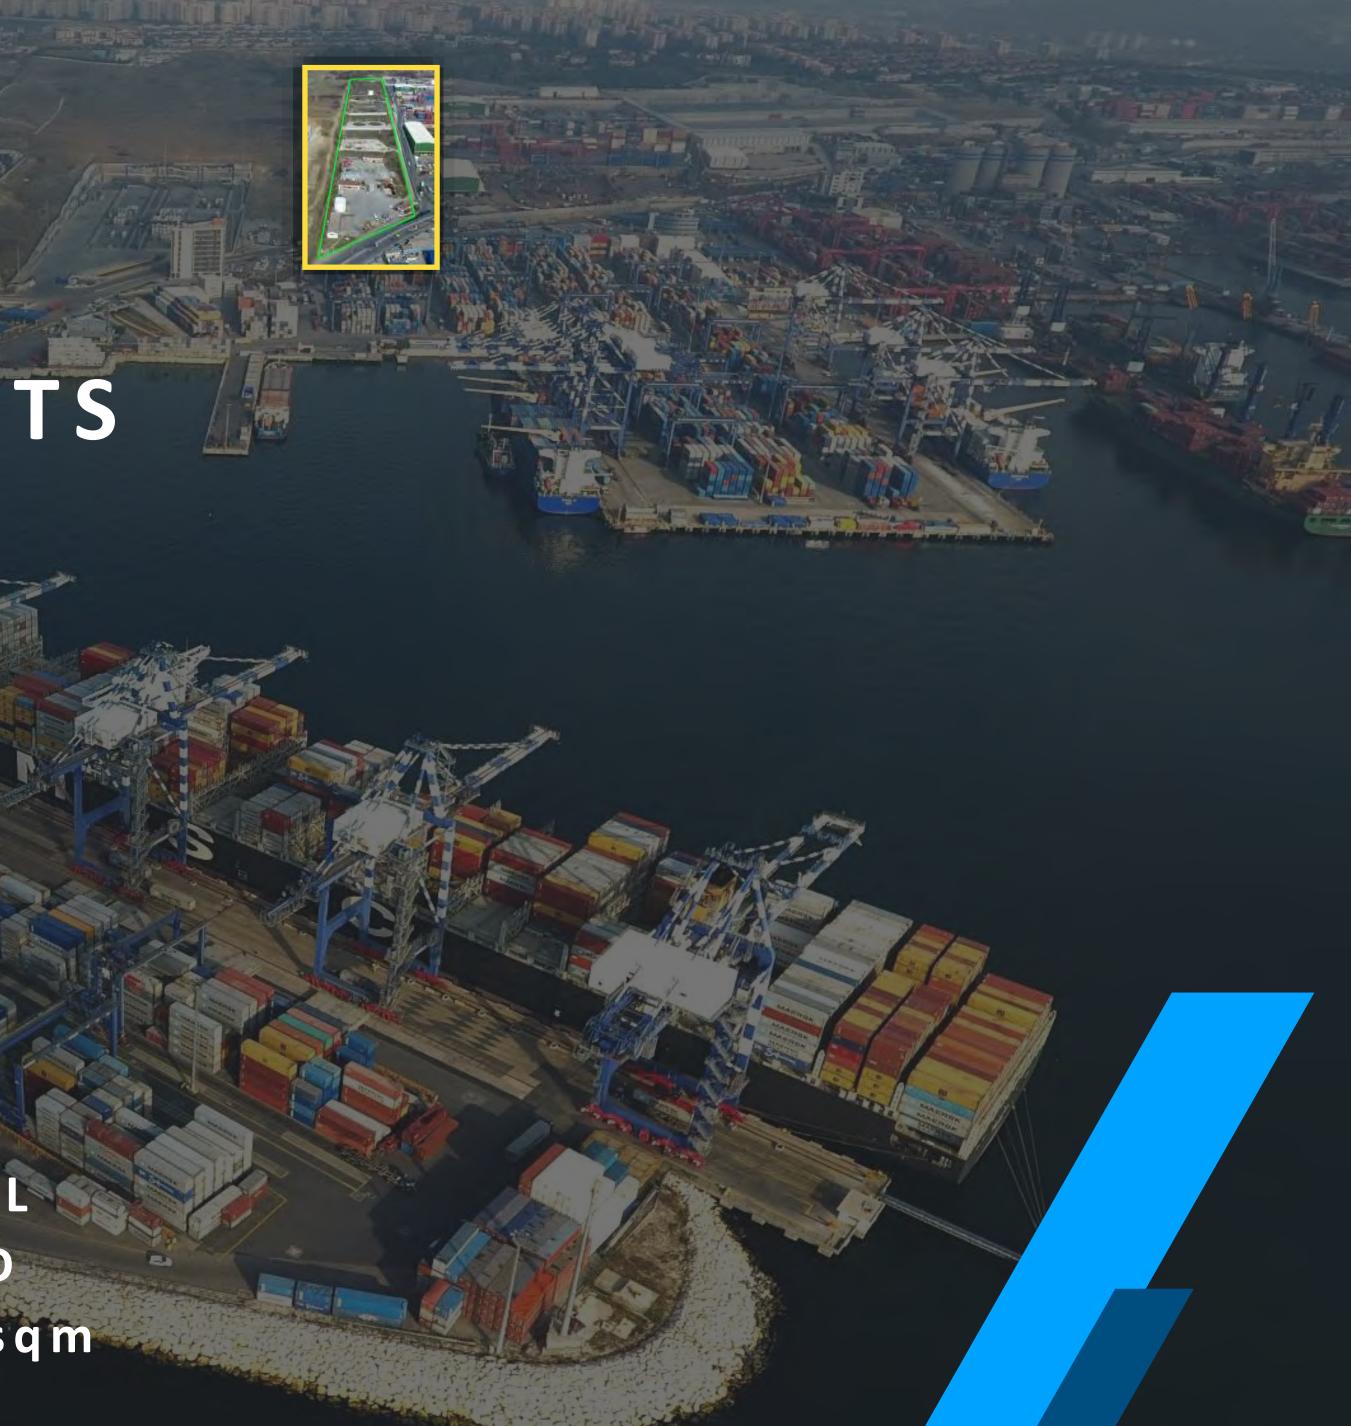

### RECENT DEVELOPMENTS Acquisition of TOTAL Yard

TOTAL YARD 67.000sqm

. . . . . . . . . . . .

0000

0.0

Marport acquired the

non-bonded area

previously owned by

**TOTAL OIL Turkey**. The

2015