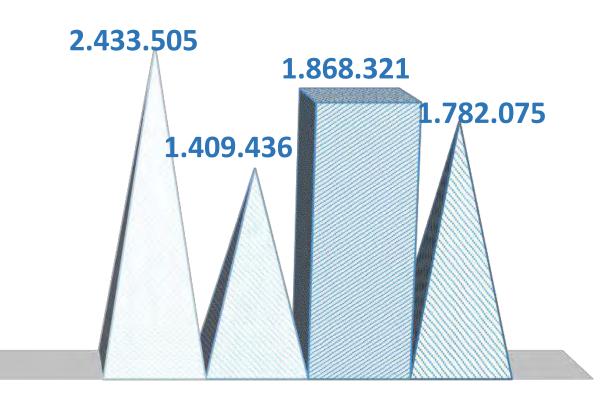

#### 🔄 Import 🔄 Transhipment 🔄 Empty

2.433.505

**Units Loaded in Total** 

1.409.43

**Units Discharged in Total** 

1.868.321

**Transhipment Handled in Total** 

1.782.075

**Empty Container Handled in Total** 

2020