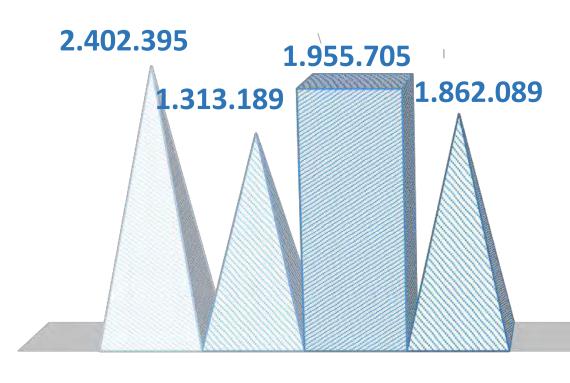

#### 🔄 Import 🔄 Transhipment 🔄 Empty

2.433.505

**Units Loaded in Total** 

1.409.43

**Units Discharged in Total** 

1.868.321

**Transhipment Handled in Total** 

1.782.075

**Empty Container Handled in Total** 

2020