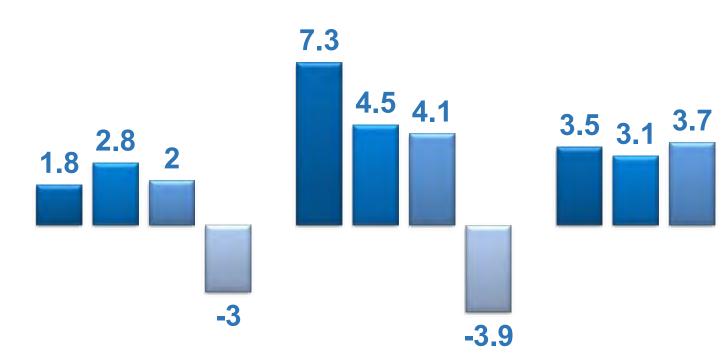

## **Turkey vs Black Sea's** GDP Growth (%) 2017-2020

|      | Russia | Romania | Bulgari |
|------|--------|---------|---------|
| 2017 | 1,8    | 7,3     | 3,5     |
| 2018 | 2,8    | 4,5     | 3,1     |
| 2019 | 2      | 4,1     | 3,7     |
| 2020 | -3     | -3,9    | -4,2    |