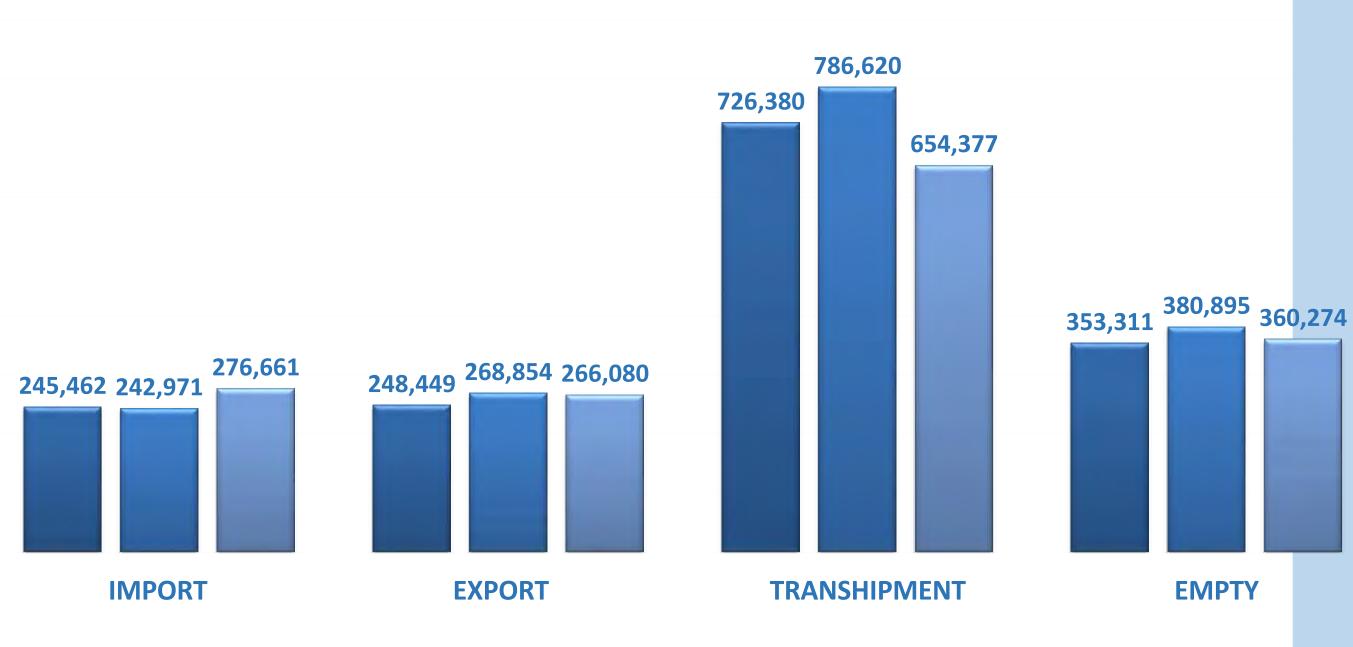

## Turkey's Container Volume 2018-2020

According to Turkish Ports Association data in 2019 and 2020, container port volume are 11.65 and 11.67 million/teu in Turkey respectively. Total performance has increased by 5,6% from 2018 to 2020.

#### 🔄 Import 🔄 Transhipment 🔄 Empty

2.433.505

**Units Loaded in Total** 

1.409.43

**Units Discharged in Total** 

1.868.321

**Transhipment Handled in Total** 

1.782.075

**Empty Container Handled in Total** 

2020