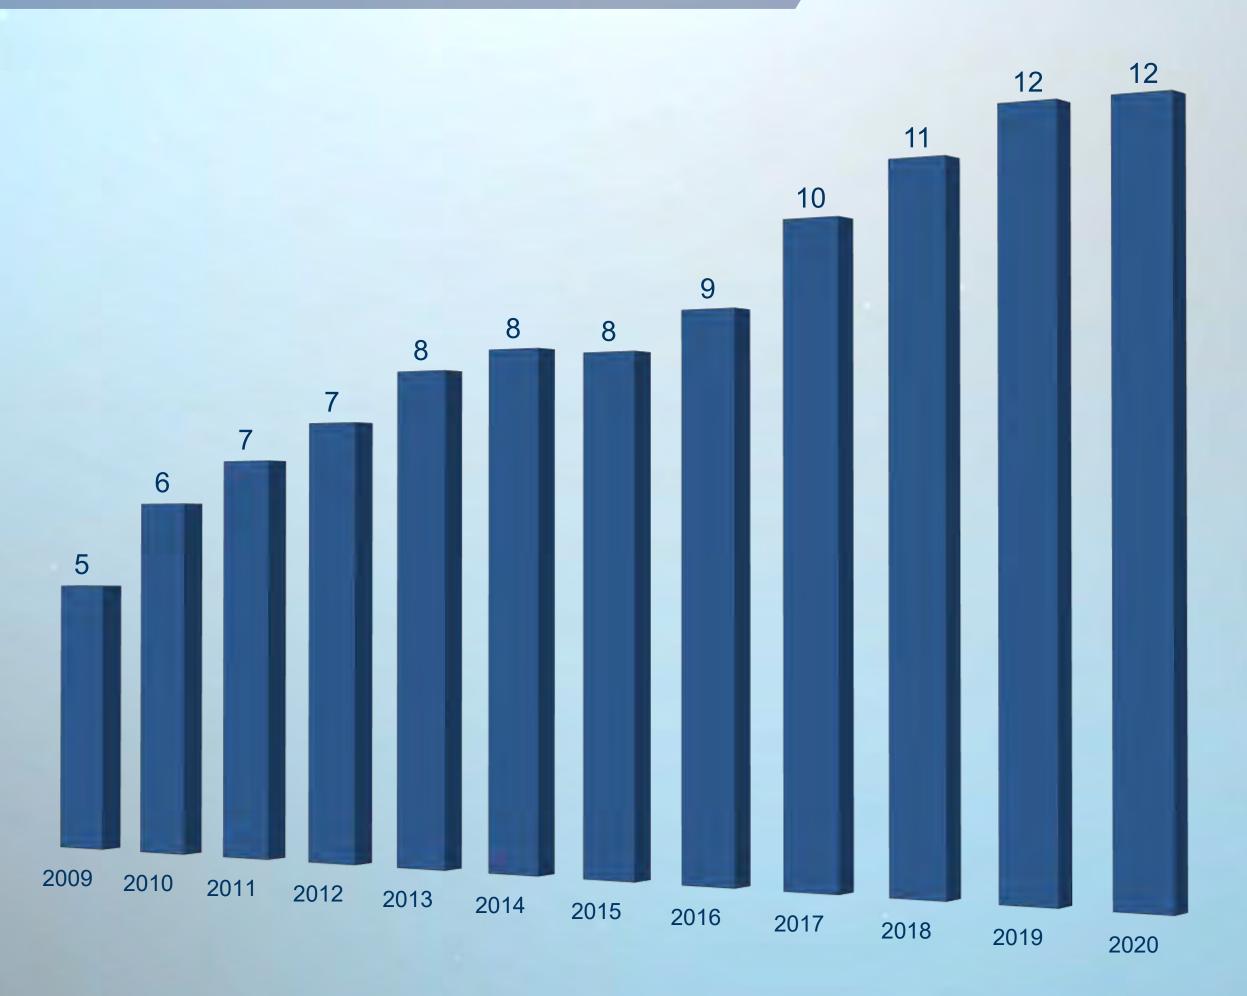

## Turkey's Container Volume 2018-2020

According to Turkish Ports Association data in 2019 and 2020, container port volume are 11.65 and 11.67 million/teu in Turkey respectively. Total performance has increased by 5,6% from 2018 to 2020.