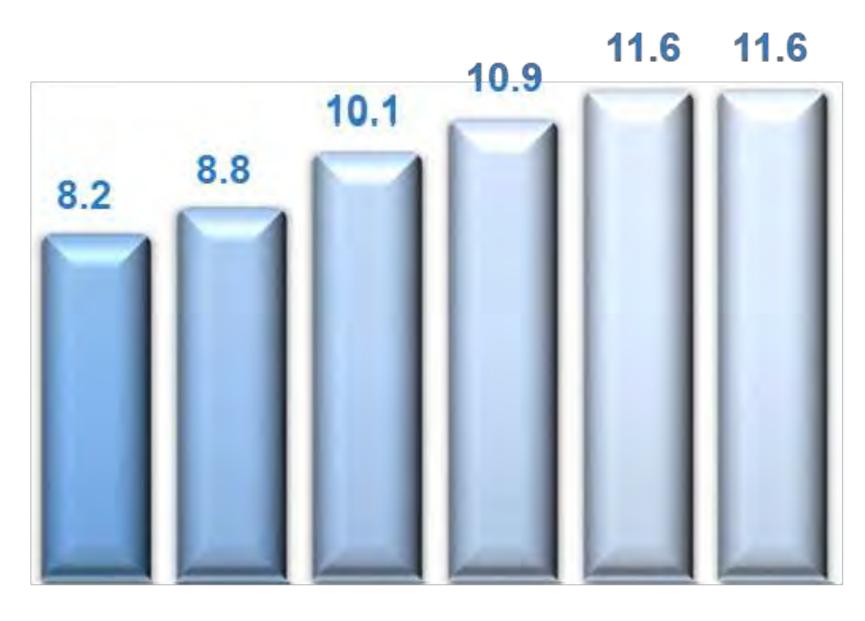

## Turkey's Container Volume 2018-2020

According to Turkish Ports Association data in 2019 and 2020, container port volume are 11.65 and 11.67 million/teu in Turkey respectively. Total performance has increased by 5,6% from 2018 to 2020.