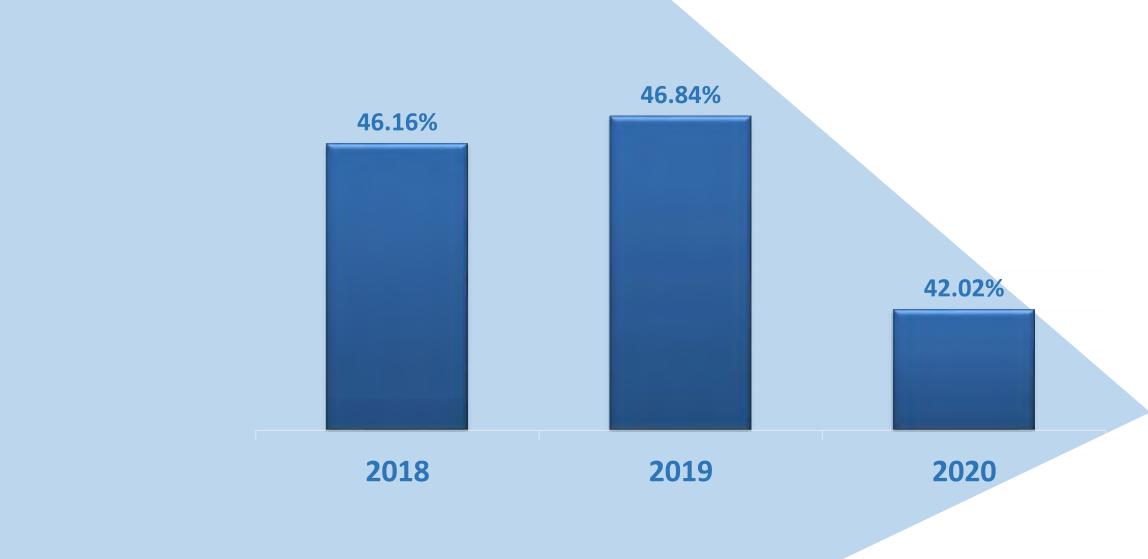

#### Marport's Throughput - Last 3 years /Teu

Marport Terminal Operator has the largest throughput performance capacity in last ten years. The terminal has handled 1.557 million/teu in 2020. According to 2020 data, terminal has 13,3% market share in Turkey, 54% in Ambarli and 24% in Marmara Region.

2018 contributed with an amount of 1.575 Million Teu. It covers 14,2% of container

market in Turkey.

#### **Transhipment's Share in Marport's Throughput - TEU**

MARPORT TERMINAL OPERATORS S.A. 2019 contributed with an amount of 1.679 Million Teu. It covers 14,4% of container market in Turkey.