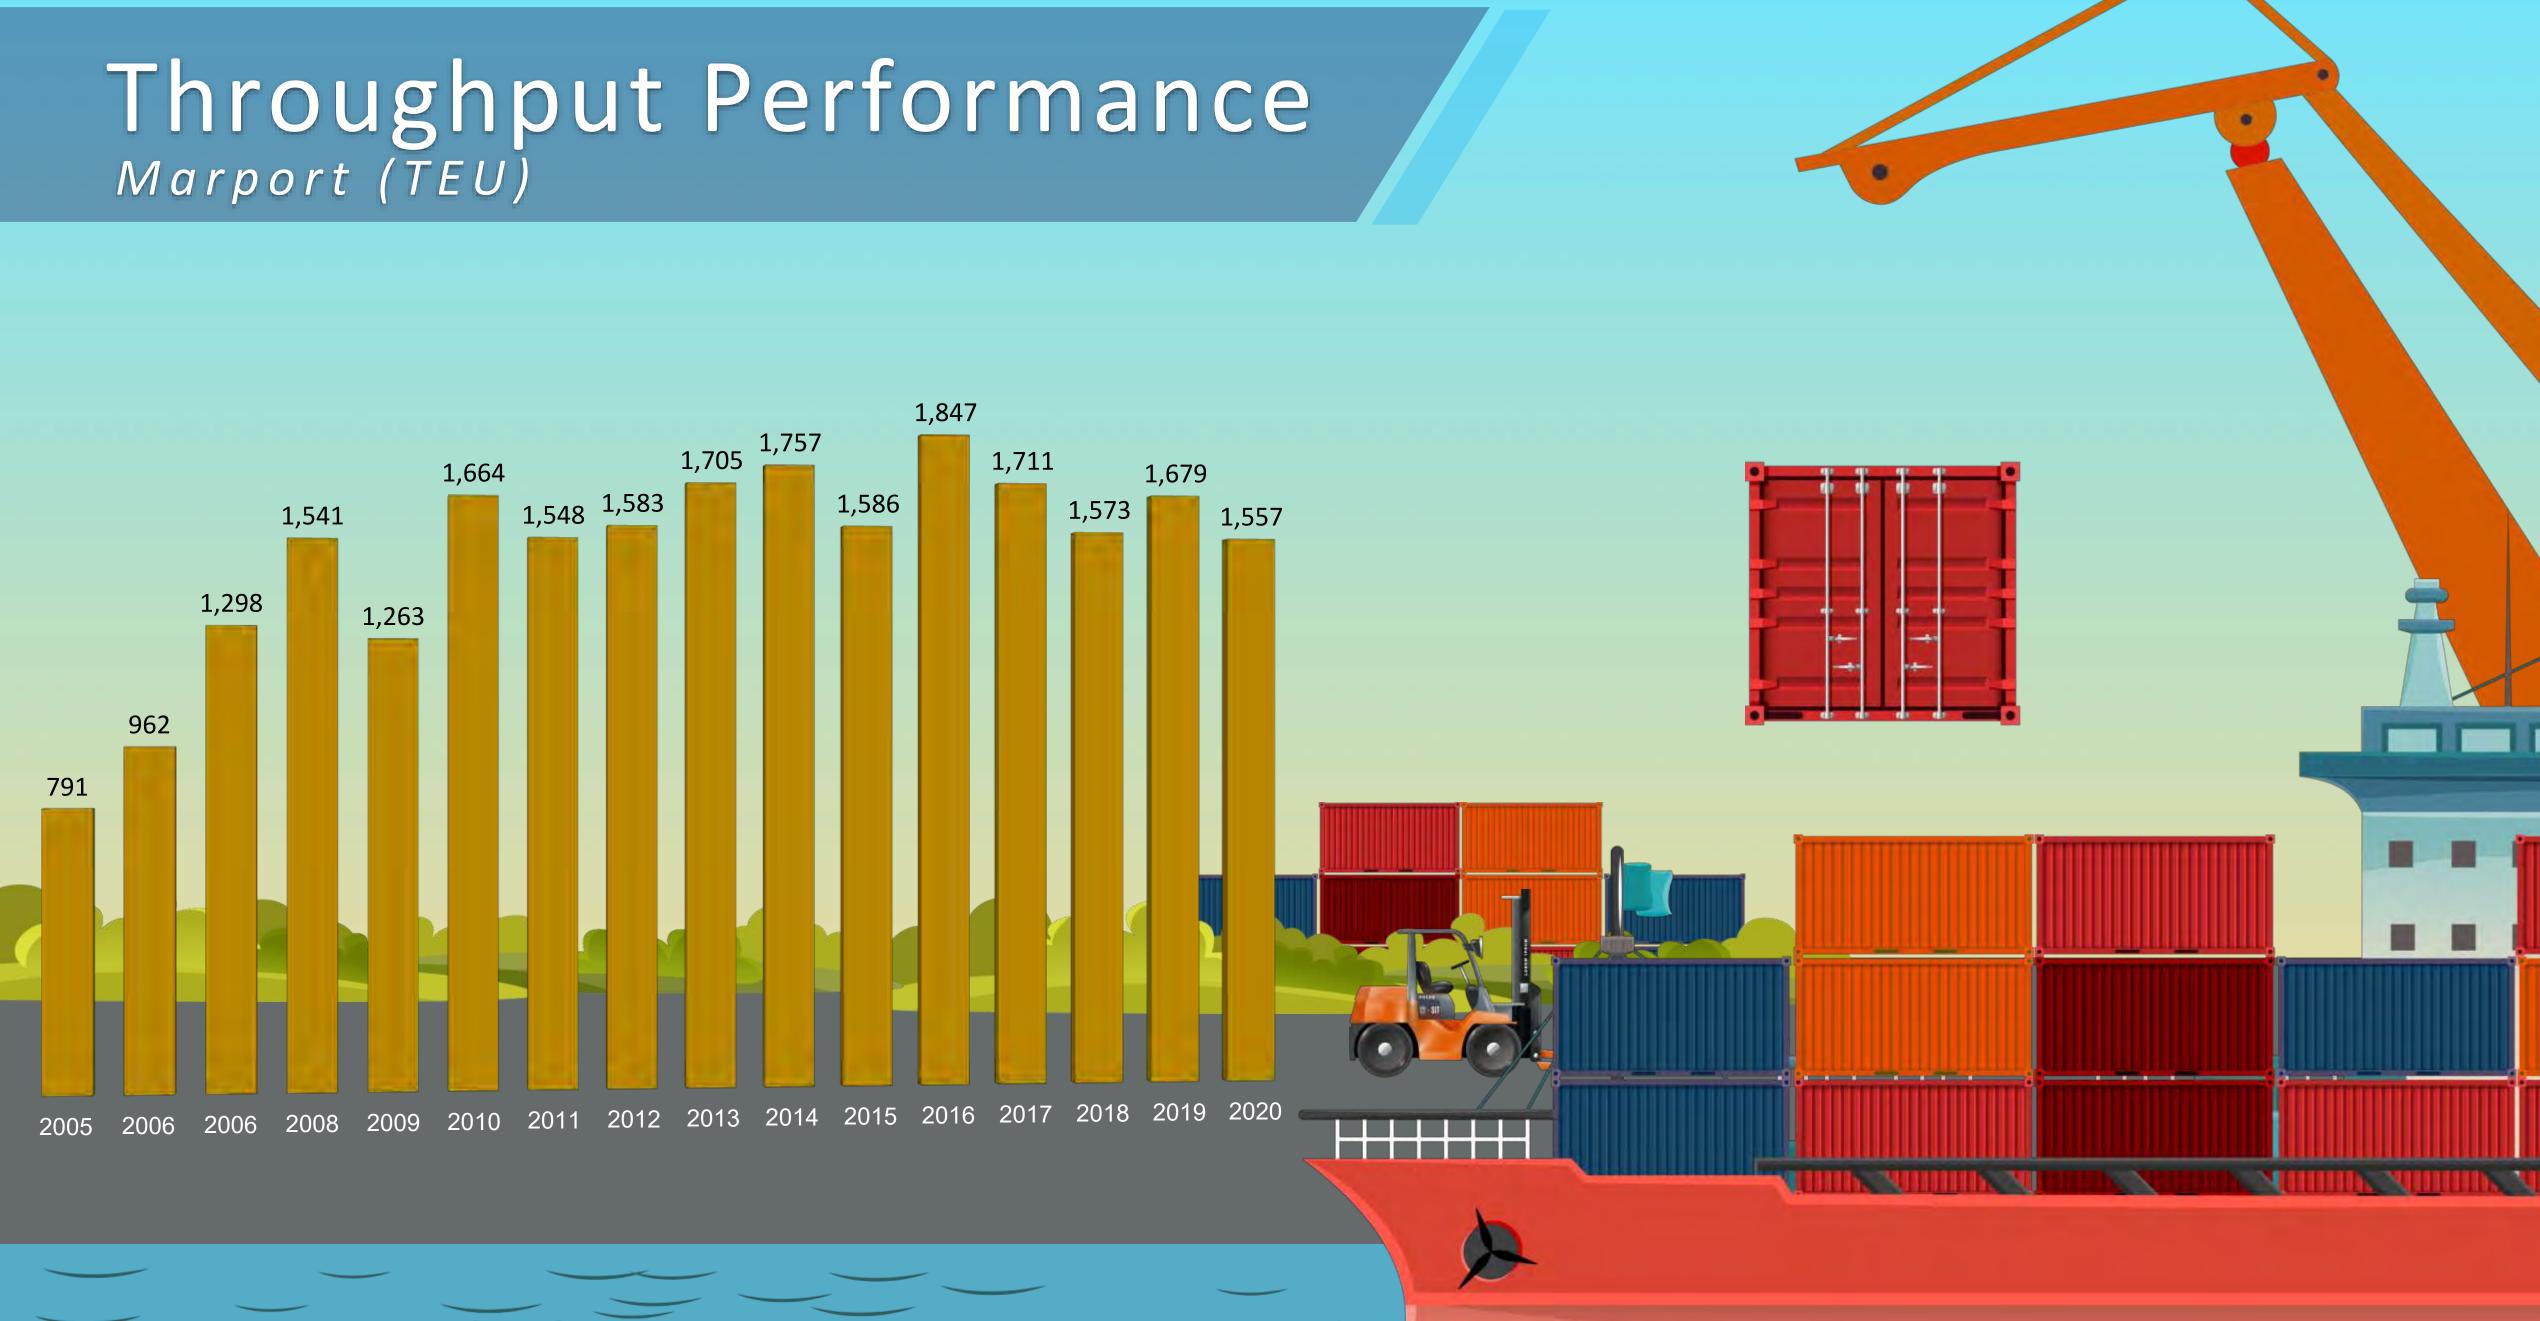

## Throughput Performance

Turkey (TEU) Million

#### Marport's Throughput - Last 3 years /Teu

Marport Terminal Operator has the largest throughput performance capacity in last ten years. The terminal has handled 1.557 million/teu in 2020. According to 2020 data, terminal has 13,3% market share in Turkey, 54% in Ambarli and 24% in Marmara Region.