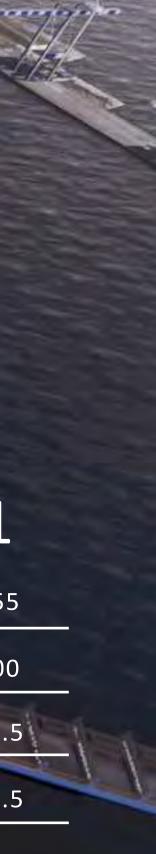

NO 7

|                    | /      | 0    | 4   | 3    | T   |
|--------------------|--------|------|-----|------|-----|
| Berth Length       | 360+30 | 400  | 190 | 300  | 355 |
| Alw. Vessel Length | 400    | 216  | 160 | 270  | 300 |
| Minimum Depth      | 15     | 10.5 | 9   | 11.5 | 13. |
| Maximum Depth      | 16     | 11.5 | 9.5 | 14.5 | 14. |
| Maximum Draft      | 14.5   | 10   | 8.5 | 11   | 13  |

|  | Ļ |  |
|--|---|--|
|  |   |  |

| Berth Length       | 35 |
|--------------------|----|
| Alw. Vessel Length | 30 |
| Minimum Depth      | 13 |
| Maximum Depth      | 14 |
| Maximum Draft      | 1  |