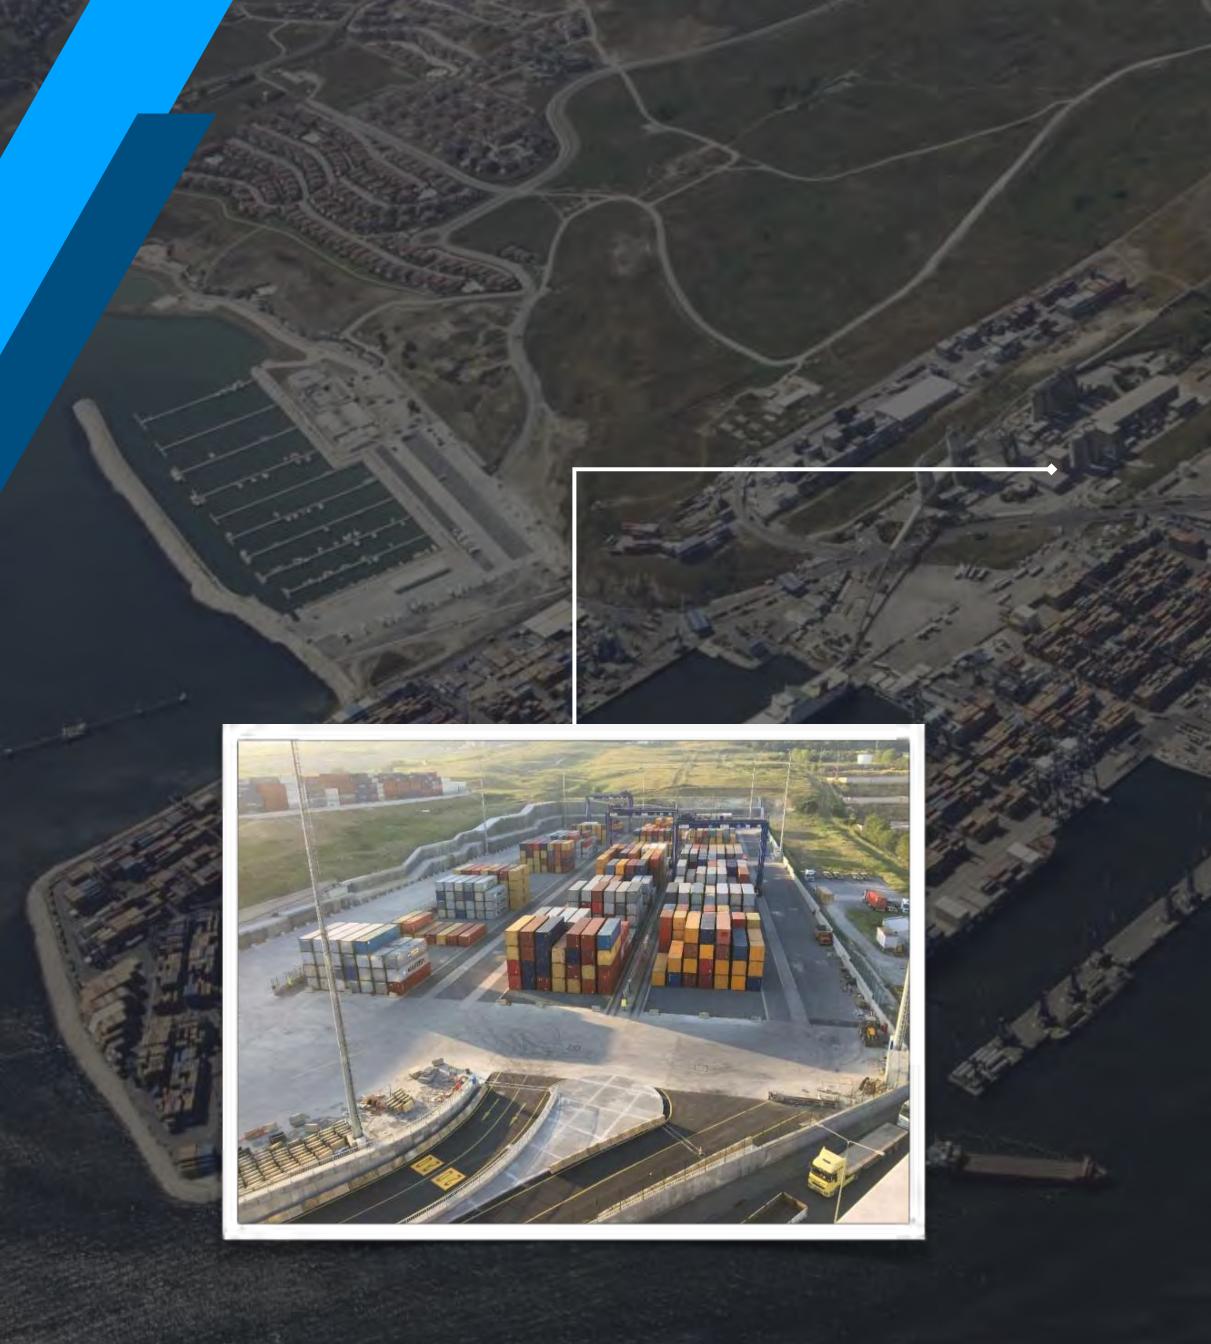

## Our Roots

Marport Terminal Operators S.A. was founded by the joint venture of Arkas Holding and TIL (Terminal Investment Limited) in 2001 as a result of continuously increasing container volumes to Turkey and the need of improving yard and berth capacity.

#### Terminal Investment Limited

PORT OF AMBARLI LET'S MEET WHERE THE CONTINENTS MEET