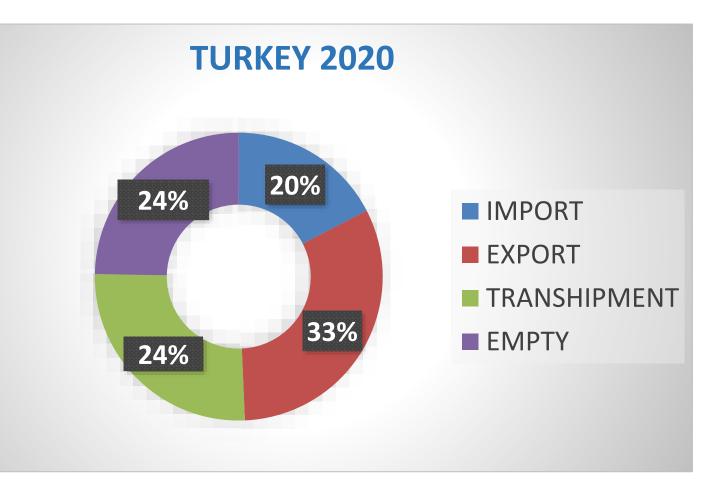

## Turkey's Container Volume 2018-2020

According to Turkish Ports Association data in 2019 and 2020, container port volume are 11.65 and 11.67 million/teu in Turkey respectively. Total performance has increased by 5,6% from 2018 to 2020.