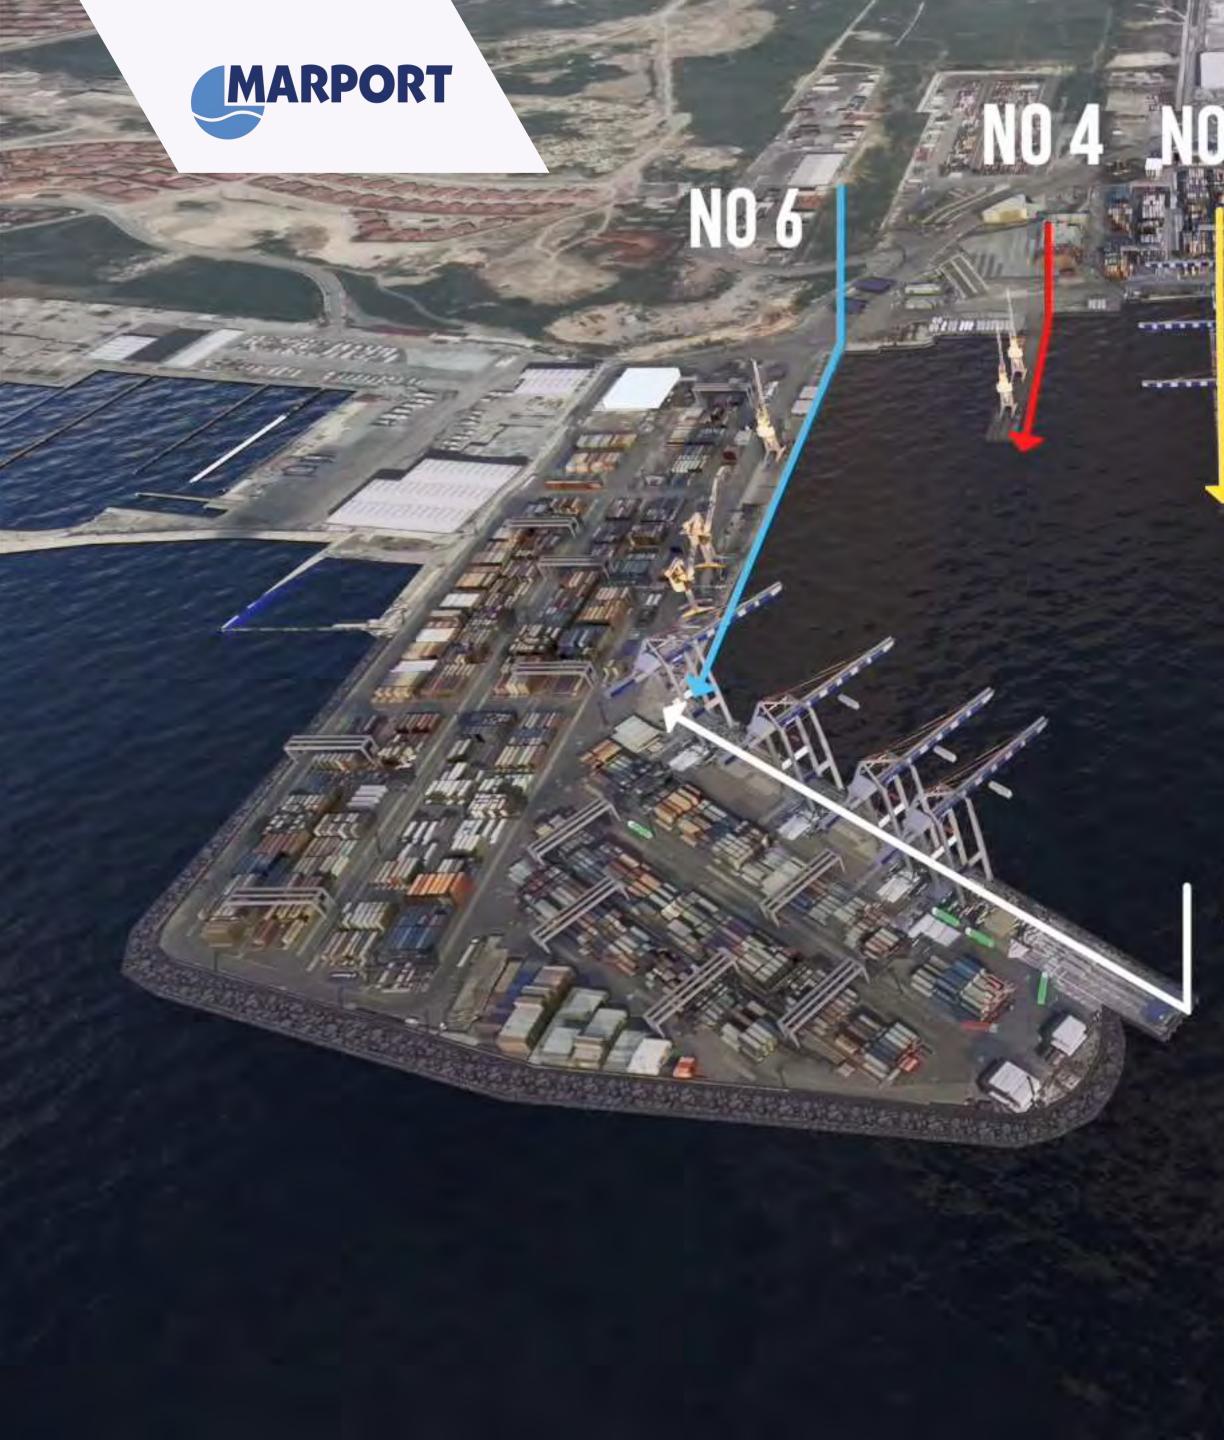

NO 7

|                    | /      | 0    | 4   | 3    | T   |
|--------------------|--------|------|-----|------|-----|
| Berth Length       | 360+30 | 400  | 190 | 300  | 355 |
| Alw. Vessel Length | 400    | 216  | 160 | 270  | 300 |
| Minimum Depth      | 15     | 10.5 | 9   | 11.5 | 13. |
| Maximum Depth      | 16     | 11.5 | 9.5 | 14.5 | 14. |
| Maximum Draft      | 14.5   | 10   | 8.5 | 11   | 13  |

#### Terminal Specifications Berth Overview

| Berth Length       | 360+30 |
|--------------------|--------|
| Alw. Vessel Length | 400    |
| Minimum Depth      | 15     |
| Maximum Depth      | 16     |
| Maximum Draft      | 14.5   |

### Terminal Berth Overview Specifications

BER

| Berth Length       | 400  |
|--------------------|------|
| Alw. Vessel Length | 216  |
| Minimum Depth      | 10.5 |
| Maximum Depth      | 11.5 |
| Maximum Draft      | 10   |

| Berth Length       | 300  |
|--------------------|------|
| Alw. Vessel Length | 270  |
| Minimum Depth      | 11.5 |
| Maximum Depth      | 14.5 |
| Maximum Draft      | 11   |

BERTH

| Berth Length       | 190 |
|--------------------|-----|
| Alw. Vessel Length | 160 |
| Minimum Depth      | 9   |
| Maximum Depth      | 9.5 |
| Maximum Draft      | 8.5 |

|  | Ļ |  |
|--|---|--|
|  |   |  |

| Berth Length       | 35 |
|--------------------|----|
| Alw. Vessel Length | 30 |
| Minimum Depth      | 13 |
| Maximum Depth      | 14 |
| Maximum Draft      | 1  |