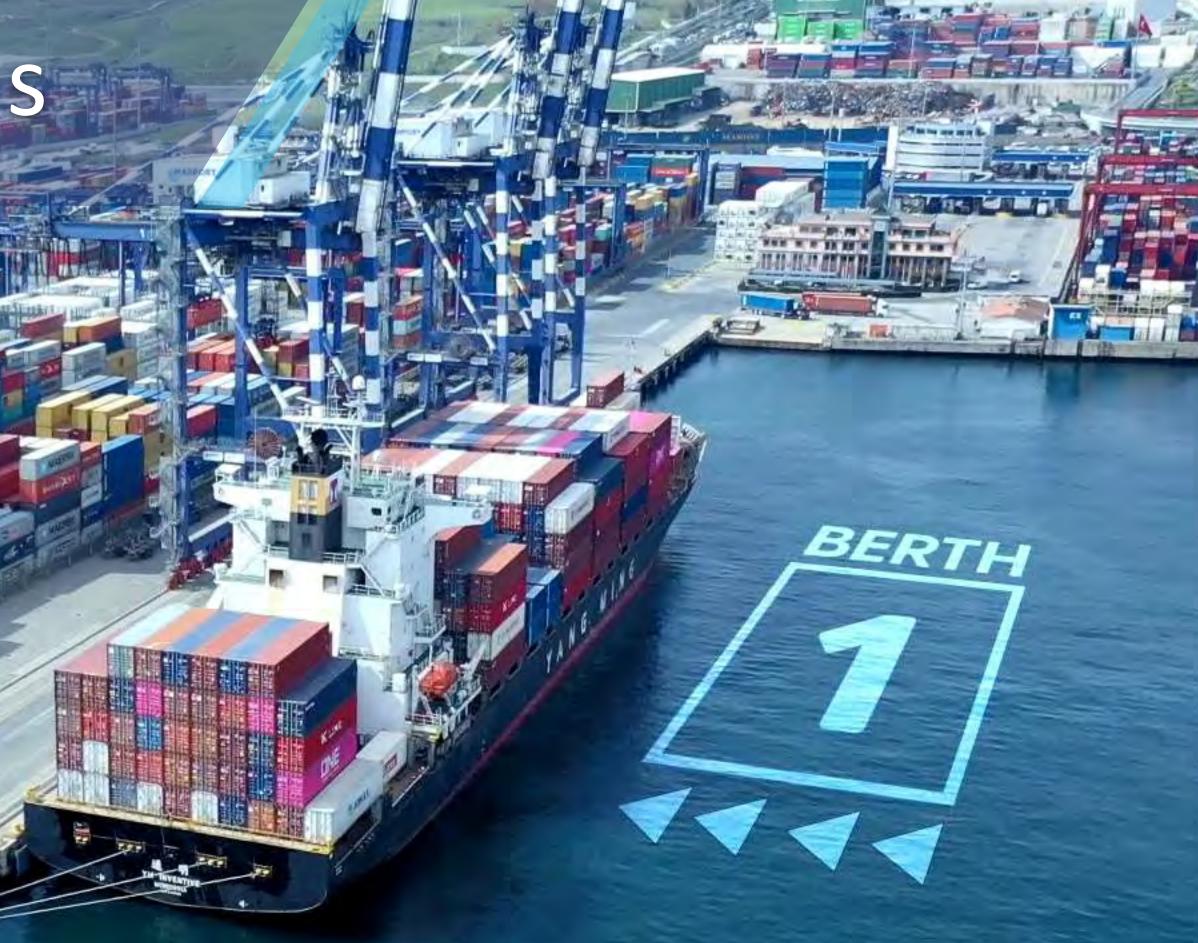

#### Terminal Specifications Berth Overview

| Berth Length       | 360+30 |
|--------------------|--------|
| Alw. Vessel Length | 400    |
| Minimum Depth      | 15     |
| Maximum Depth      | 16     |
| Maximum Draft      | 14.5   |

BERTH