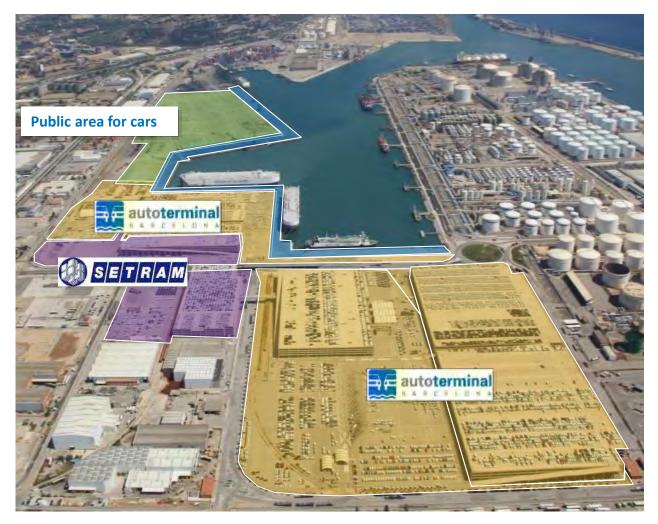

State-of-the-art car terminals

#### **AUTOTERMINAL**

Area: 755.360 m2 463.653 m2 covered Capacity: 39.771 units

#### **SETRAM**

Area: 250.000 m2 150.000 m2 covered Capacity: 13.300 units

#### + Public area for cars

Additional capacity of 23 ha Additional capacity: 11.500 units

#### **Total berthing**

- 1.671 meters for 6 vessels
- 4 Ro-ro ramps