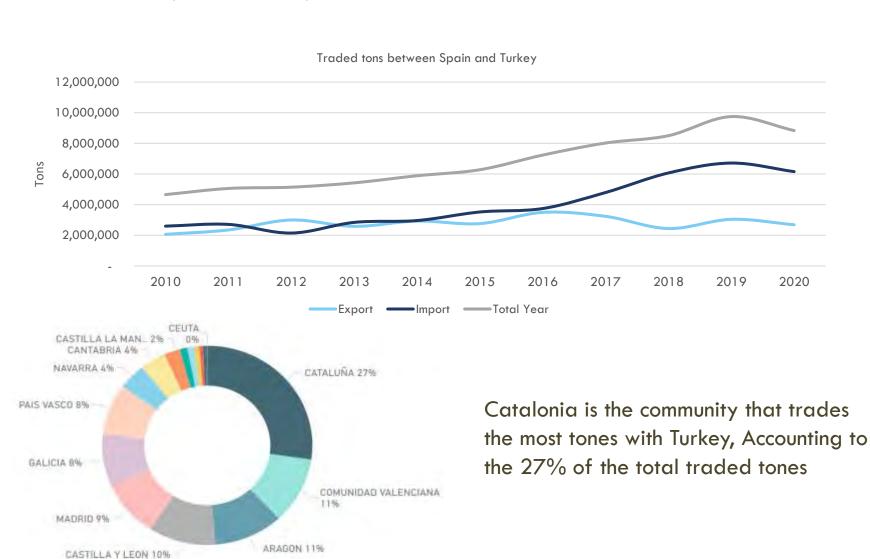

| TEUS    | Tones     | TEUS    | Tones     | TEUS       | Tones   |
| Load         | 40.705  | 440.777   | 45.780  | 461.125   | 20.964     | 204.281 |
| Discharge    | 35.960  | 522.646   | 35.706  | 664.258   | 18.384     | 303.898 |
| Transhipment | 67.808  | 669.529   | 43.595  | 559.703   | 29.728     | 319.566 |
| Total        | 144.473 | 1.632.952 | 125.080 | 1.685.086 | 69.076     | 827.745 |

| Jan – May traffic | TEUS    | YoY increase % |
|-------------------|---------|----------------|
| 2018              | 130.742 | +24%           |
| 2019              | 152.856 | +17%           |
| 2020              | 144.714 | -5%            |
| 2021              | 152.429 | +5%            |

#### 4. A competitive place for business

Traffic volumes: Spain – Turkey 2009 – 2019



### **CONTENTS**

- 1. The Port of Barcelona
- 2. Enlargement of the Port and Logistics areas
- 3. Port network and connectivity
- 4. A competitive place for business
- 5. Priority axis



### **Priority axis**

Proposals for the future. 2021-2025

5G: The Port of Barcelona will have a high-speed communications network in 2023.

Flexibilization and innovation: Rapid adaptation to changes (digitalization, transparency, new technologies, Artificial Intelligence, robotization, etc.).



- o Plan of renewable energy generation.
- o Berths electrification.

maintaining our investment capacity and development of new business models











### **Priority axis**

#### Innovation and digital transformation

### **Smart Logistics**



Trough technology and automation:

- makes the entire logis