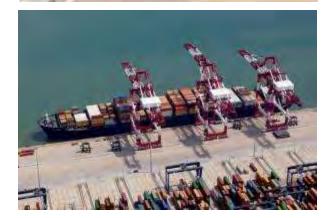

#### Container terminal I. HUTCHISON PORTS' BEST

| HUTCHISON PORTS BEST |             |  |  |
|----------------------|-------------|--|--|
| Capacity             | 2.75 M TEU  |  |  |
| Area                 | 79 ha       |  |  |
| Berthing line        | 1,300 m     |  |  |
| Draught              | 16 - 16.5 m |  |  |
| Quay cranes          | 11          |  |  |
| Blocks               | 27          |  |  |
| ASC                  | 54          |  |  |
| Shuttle carriers     | 30          |  |  |
| Reach Stacker        | 6           |  |  |
| Reefer plugs         | 2,750       |  |  |

#### Container terminal II. APM Terminals Barcelona

| APM TERMINALS<br>BARCELONA |           |  |  |
|----------------------------|-----------|--|--|
| Capacity                   | 2.3 M TEU |  |  |
| Area                       | 80.4 ha   |  |  |
| Berthing line              | 1,515 ml  |  |  |
| Draught                    | 16 m      |  |  |
| Quay cranes                | 13        |  |  |
| Reach Staker               | 2         |  |  |
| Fork lift                  | 10        |  |  |
| Straddle carrier           | 54        |  |  |
| Reefer plugs               | 640       |  |  |