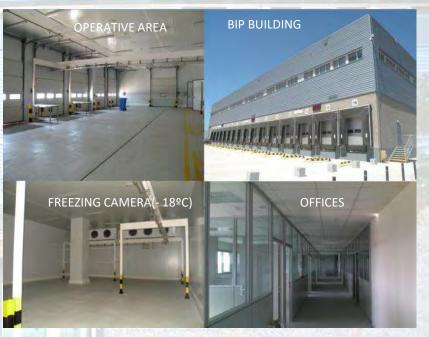

#### Reefer facilities and BIP

- > 5,729 m2 in two floors
- ➤ 31 loading gates
- 14 refrigerated warehouses (3.119 m2)
- 8 different operatives areas
- Truck parking area

- Beginning of operations: 9th of July 2012
- Investment: 7M Euro
- 31 gates for different kind of goods
- Monday to Friday: 08:00 to 20:00 h