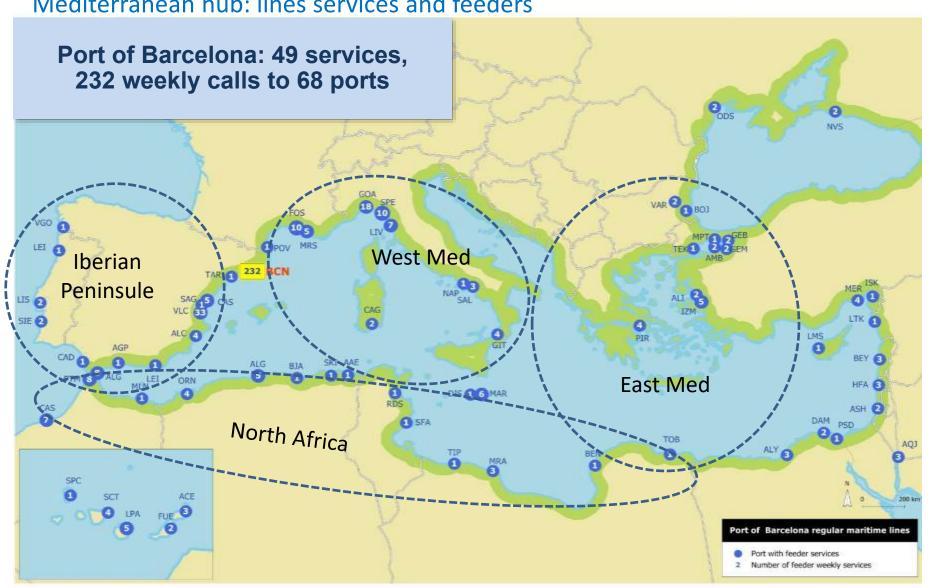

# ➤ Main maritime routes from Barcelona (direct container services):

| MAIN MARITIME ROUTES             | Number of services from / to Barcelona |
|----------------------------------|----------------------------------------|
| Europe – Far East                | 5                                      |
| Europe – Indian Subcontinent     | 3                                      |
| Europe – Middle East             | 7                                      |
| Europe – Africa                  | 25                                     |
| Europe – North America           | 6                                      |
| Europe – Central & South America | 8                                      |
| Mediterranean                    | 49                                     |