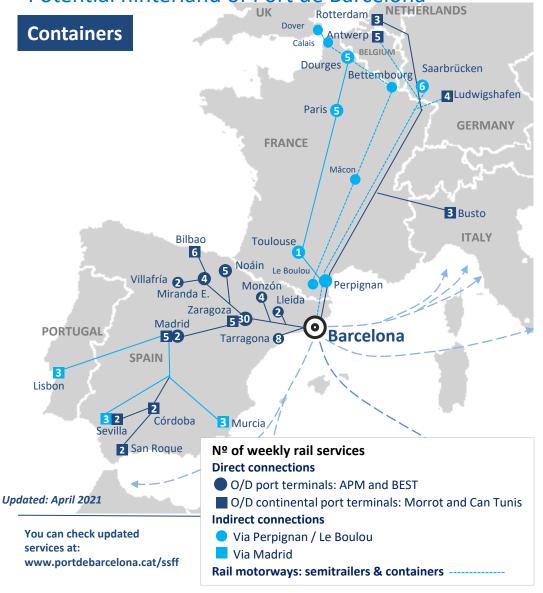

#### Short Sea Shipping services

Potential hinterland of Port de Barcelona

| //.                                                   | ///////////////////////////////////////                                                                                    | ///////////////////// |  |  |
|-------------------------------------------------------|----------------------------------------------------------------------------------------------------------------------------|-----------------------|--|--|
| HINTERLAND                                            | RAIL LOGISTICS<br>OPERATORS                                                                                                | WEEKLY<br>FREQUENCY   |  |  |
| From port terminals APM and BEST                      |                                                                                                                            |                       |  |  |
| Lleida Pla Vilanoveta                                 | APMT                                                                                                                       | 2                     |  |  |
| Madrid Azuqueca                                       | APMT (1 via TMZ)                                                                                                           | 2                     |  |  |
| Miranda de Ebro (Burgos)                              | Synergy                                                                                                                    | 4                     |  |  |
| Monzón (Huesca)                                       | APMT Railway (1 via TMZ)<br>MSC - reefer                                                                                   | 2<br>2                |  |  |
| Noáin (Pamplona)                                      | Synergy                                                                                                                    | 5                     |  |  |
| Tarragona                                             | TP NOVA                                                                                                                    | 8                     |  |  |
| Villafría (Burgos)                                    | APMT Railway<br>(via TMZ)<br>1 mixed dry cargo + reefer                                                                    | 2                     |  |  |
| Zaragoza TMZ                                          | APMT Railway<br>1 daily reefer                                                                                             |                       |  |  |
| Zaragoza PLAZA (Noatum rail terminal and LTA)         | SICSA                                                                                                                      | 5                     |  |  |
| Via Perpignan / Le Boulou                             | Services offered by TP Nova (France), VIIA<br>(Bettembourg), DB Cargo (Saarbrücken), and other rail<br>logistics operators |                       |  |  |
| From continental port terminal of Morrot              |                                                                                                                            |                       |  |  |
| Antwerp (Belgium)                                     | HUPAC<br>Rail <i>motorway</i>                                                                                              | 5                     |  |  |
| Busto (Italy)                                         | HUPAC                                                                                                                      | 3                     |  |  |
| Ludwigshafen (Germany)                                | KOMBIVERKHER<br>Rail motorway                                                                                              | 4                     |  |  |
| Rotterdam (Netherlands)                               | SHUTTLEWISE                                                                                                                | 3                     |  |  |
| Córdoba, Sevilla, San Roque                           | MULTIRAIL                                                                                                                  | 2                     |  |  |
| Bilbao                                                | CONTINENTAL / SICSA                                                                                                        | 6                     |  |  |
| Zaragoza PLAZA and Madrid<br>Abroñigal                | RENFE                                                                                                                      | 5                     |  |  |
| Via Madrid Abroñigal to Murcia,<br>Sevilla and Lisbon | RENFE                                                                                                                      | 5                     |  |  |