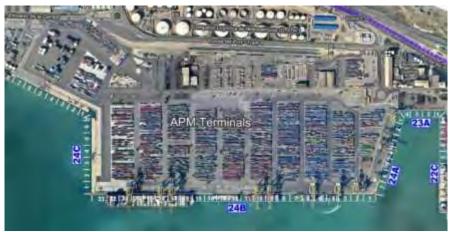

#### Container terminal II. APM Terminals Barcelona

| APM TERMINALS<br>BARCELONA |           |  |  |
|----------------------------|-----------|--|--|
| Capacity                   | 2.3 M TEU |  |  |
| Area                       | 80.4 ha   |  |  |
| Berthing line              | 1,515 ml  |  |  |
| Draught                    | 16 m      |  |  |
| Quay cranes                | 13        |  |  |
| Reach Staker               | 2         |  |  |
| Fork lift                  | 10        |  |  |
| Straddle carrier           | 54        |  |  |
| Reefer plugs               | 640       |  |  |

#### Railway terminal

6 Rail tracks (750mts each) (Mixed gauge UIC-Iberian) **2 RMG** 

- Online berthing windows booking system, avoiding vessel berthing delays
- Highest crane productivity per hour in the Mediterranean (average 35 moves per crane/hour)
- Automated gates
- Visual container inspection system (OCR), vessel to terminal and terminal to truck EIR, avoiding and reducing cargo and container claims to a minimum
- On dock rail facilities: daily services to Zaragoza, and other destinations