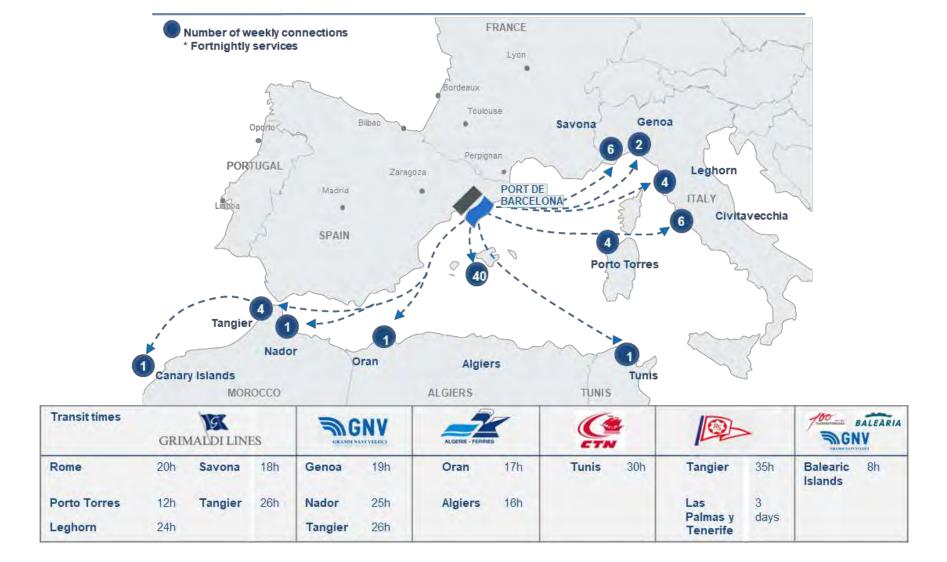

#### Network of maritime services in the Mediterranean

Short Sea Shipping & Ro-Ro & Multipurpose services

Mediterranean hub: lines services and feeders

#### Short Sea Shipping services

Potential hinterland of Port de Barcelona

| //.                                                   | ///////////////////////////////////////                                                                                    | ///////////////////// |  |  |
|-------------------------------------------------------|----------------------------------------------------------------------------------------------------------------------------|-----------------------|--|--|
| HINTERLAND                                            | RAIL LOGISTICS<br>OPERATORS                                                                                                | WEEKLY<br>FREQUENCY   |  |  |
| From port terminals APM and BEST                      |                                                                                                                            |                       |  |  |
| Lleida Pla Vilanoveta                                 | APMT                                                                                                                       | 2                     |  |  |
| Madrid Azuqueca                                       | APMT (1 via TMZ)                                                                                                           | 2                     |  |  |
| Miranda de Ebro (Burgos)                              | Synergy                                                                                                                    | 4                     |  |  |
| Monzón (Huesca)                                       | APMT Railway (1 via TMZ)<br>MSC - reefer                                                                                   | 2<br>2                |  |  |
| Noáin (Pamplona)                                      | Synergy                                                                                                                    | 5                     |  |  |
| Tarragona                                             | TP NOVA                                                                                                                    | 8                     |  |  |
| Villafría (Burgos)                                    | APMT Railway<br>(via TMZ)<br>1 mixed dry cargo + reefer                                                                    | 2                     |  |  |
| Zaragoza TMZ                                          | APMT Railway<br>1 daily reefer                                                                                             |                       |  |  |
| Zaragoza PLAZA (Noatum rail terminal and LTA)         | SICSA                                                                                                                      | 5                     |  |  |
| Via Perpignan / Le Boulou                             | Services offered by TP Nova (France), VIIA<br>(Bettembourg), DB Cargo (Saarbrücken), and other rail<br>logistics operators |                       |  |  |
| From continental port terminal of Morrot              |                                                                                                                            |                       |  |  |
| Antwerp (Belgium)                                     | HUPAC<br>Rail <i>motorway</i>                                                                                              | 5                     |  |  |
| Busto (Italy)                                         | HUPAC                                                                                                                      | 3                     |  |  |
| Ludwigshafen (Germany)                                | KOMBIVERKHER<br>Rail motorway                                                                                              | 4                     |  |  |
| Rotterdam (Netherlands)                               | SHUTTLEWISE                                                                                                                | 3                     |  |  |
| Córdoba, Sevilla, San Roque                           | MULTIRAIL                                                                                                                  | 2                     |  |  |
| Bilbao                                                | CONTINENTAL / SICSA                                                                                                        | 6                     |  |  |
| Zaragoza PLAZA and Madrid<br>Abroñigal                | RENFE                                                                                                                      | 5                     |  |  |
| Via Madrid Abroñigal to Murcia,<br>Sevilla and Lisbon | RENFE                                                                                                                      | 5                     |  |  |