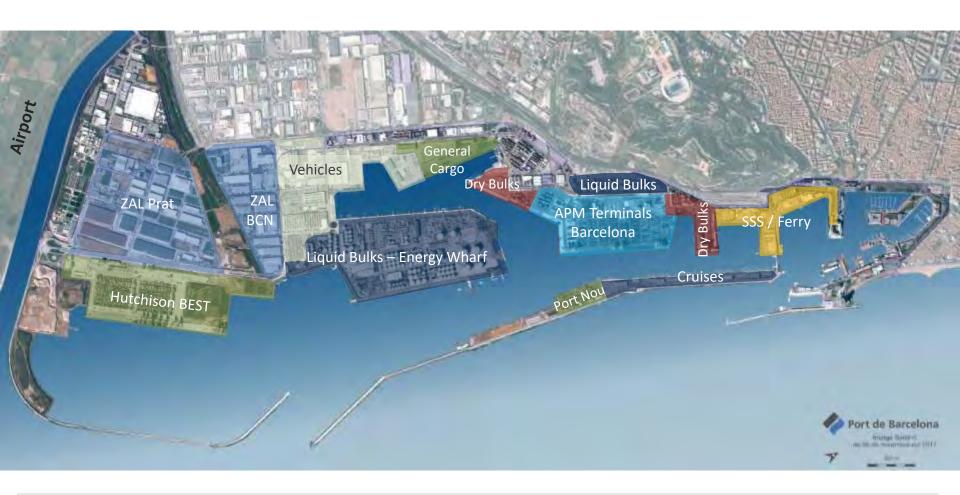

# The Port of Barcelona. A competitive place for business A unique port due to its specialization in different traffics

|                                                                                                                                                                                                                                                                                                                                                                                                                                                                                                                                                                                                                                                                                                                                                                                                                                                                                                                                                                                                                                                                                                                                                                                                                                                                                                                                                                                                                                                                                                                                                                                                                                                                                                                                                                                                                                                                                                                                                                                                                                                                                                                                | 2019                  | 2020         | %    | Acum. 20*                                                                                                                                                                                                                                                                                                                                                                                                                                                                                                                                                                                                                                                                                                                                                                                                                                                                                                                                                                                                                                                                                                                                                                                                                                                                                                                                                                                                                                                                                                                                                                                                                                                                                                                                                                                                                                                                                                                                                                                                                                                                                                                      | Acum. 21*    | %       |
|--------------------------------------------------------------------------------------------------------------------------------------------------------------------------------------------------------------------------------------------------------------------------------------------------------------------------------------------------------------------------------------------------------------------------------------------------------------------------------------------------------------------------------------------------------------------------------------------------------------------------------------------------------------------------------------------------------------------------------------------------------------------------------------------------------------------------------------------------------------------------------------------------------------------------------------------------------------------------------------------------------------------------------------------------------------------------------------------------------------------------------------------------------------------------------------------------------------------------------------------------------------------------------------------------------------------------------------------------------------------------------------------------------------------------------------------------------------------------------------------------------------------------------------------------------------------------------------------------------------------------------------------------------------------------------------------------------------------------------------------------------------------------------------------------------------------------------------------------------------------------------------------------------------------------------------------------------------------------------------------------------------------------------------------------------------------------------------------------------------------------------|-----------------------|--------------|------|--------------------------------------------------------------------------------------------------------------------------------------------------------------------------------------------------------------------------------------------------------------------------------------------------------------------------------------------------------------------------------------------------------------------------------------------------------------------------------------------------------------------------------------------------------------------------------------------------------------------------------------------------------------------------------------------------------------------------------------------------------------------------------------------------------------------------------------------------------------------------------------------------------------------------------------------------------------------------------------------------------------------------------------------------------------------------------------------------------------------------------------------------------------------------------------------------------------------------------------------------------------------------------------------------------------------------------------------------------------------------------------------------------------------------------------------------------------------------------------------------------------------------------------------------------------------------------------------------------------------------------------------------------------------------------------------------------------------------------------------------------------------------------------------------------------------------------------------------------------------------------------------------------------------------------------------------------------------------------------------------------------------------------------------------------------------------------------------------------------------------------|--------------|---------|
| Total traffic                                                                                                                                                                                                                                                                                                                                                                                                                                                                                                                                                                                                                                                                                                                                                                                                                                                                                                                                                                                                                                                                                                                                                                                                                                                                                                                                                                                                                                                                                                                                                                                                                                                                                                                                                                                                                                                                                                                                                                                                                                                                                                                  | 65.8 M tons           | 58.5 M tons  | -11% | 14.8 M Tons                                                                                                                                                                                                                                                                                                                                                                                                                                                                                                                                                                                                                                                                                                                                                                                                                                                                                                                                                                                                                                                                                                                                                                                                                                                                                                                                                                                                                                                                                                                                                                                                                                                                                                                                                                                                                                                                                                                                                                                                                                                                                                                    | 15.8 M Tons  | 6,8%    |
| Containers                                                                                                                                                                                                                                                                                                                                                                                                                                                                                                                                                                                                                                                                                                                                                                                                                                                                                                                                                                                                                                                                                                                                                                                                                                                                                                                                                                                                                                                                                                                                                                                                                                                                                                                                                                                                                                                                                                                                                                                                                                                                                                                     | 3.3 M TEU             | 2.9 M TEU    | -11% | 725,082 TEU                                                                                                                                                                                                                                                                                                                                                                                                                                                                                                                                                                                                                                                                                                                                                                                                                                                                                                                                                                                                                                                                                                                                                                                                                                                                                                                                                                                                                                                                                                                                                                                                                                                                                                                                                                                                                                                                                                                                                                                                                                                                                                                    | 907,010 TEU  | 25%     |
| Hinterland                                                                                                                                                                                                                                                                                                                                                                                                                                                                                                                                                                                                                                                                                                                                                                                                                                                                                                                                                                                                                                                                                                                                                                                                                                                                                                                                                                                                                                                                                                                                                                                                                                                                                                                                                                                                                                                                                                                                                                                                                                                                                                                     | 1.93 M TEU            | 1.79 M TEU   | -7%  | 450,000TEU                                                                                                                                                                                                                                                                                                                                                                                                                                                                                                                                                                                                                                                                                                                                                                                                                                                                                                                                                                                                                                                                                                                                                                                                                                                                                                                                                                                                                                                                                                                                                                                                                                                                                                                                                                                                                                                                                                                                                                                                                                                                                                                     | 500,000 TEU  | 11%     |
| Transhipment                                                                                                                                                                                                                                                                                                                                                                                                                                                                                                                                                                                                                                                                                                                                                                                                                                                                                                                                                                                                                                                                                                                                                                                                                                                                                                                                                                                                                                                                                                                                                                                                                                                                                                                                                                                                                                                                                                                                                                                                                                                                                                                   | 1.4 M TEU             | 1.2 M TEU    | -16% | 275,500 TEU                                                                                                                                                                                                                                                                                                                                                                                                                                                                                                                                                                                                                                                                                                                                                                                                                                                                                                                                                                                                                                                                                                                                                                                                                                                                                                                                                                                                                                                                                                                                                                                                                                                                                                                                                                                                                                                                                                                                                                                                                                                                                                                    | 407,334 TEU  | 48%     |
| Cars                                                                                                                                                                                                                                                                                                                                                                                                                                                                                                                                                                                                                                                                                                                                                                                                                                                                                                                                                                                                                                                                                                                                                                                                                                                                                                                                                                                                                                                                                                                                                                                                                                                                                                                                                                                                                                                                                                                                                                                                                                                                                                                           | 777,690 Cars          | 480,337 Cars | -38% | 162,670 Cars                                                                                                                                                                                                                                                                                                                                                                                                                                                                                                                                                                                                                                                                                                                                                                                                                                                                                                                                                                                                                                                                                                                                                                                                                                                                                                                                                                                                                                                                                                                                                                                                                                                                                                                                                                                                                                                                                                                                                                                                                                                                                                                   | 138,866 Cars | -15%    |
| Bulk                                                                                                                                                                                                                                                                                                                                                                                                                                                                                                                                                                                                                                                                                                                                                                                                                                                                                                                                                                                                                                                                                                                                                                                                                                                                                                                                                                                                                                                                                                                                                                                                                                                                                                                                                                                                                                                                                                                                                                                                                                                                                                                           | 65.9 M tons           | 58.5 M tons  | -11% | 14.8 M Tons                                                                                                                                                                                                                                                                                                                                                                                                                                                                                                                                                                                                                                                                                                                                                                                                                                                                                                                                                                                                                                                                                                                                                                                                                                                                                                                                                                                                                                                                                                                                                                                                                                                                                                                                                                                                                                                                                                                                                                                                                                                                                                                    | 15.8 M Tons  | 6.8%    |
| Liquid Bulk                                                                                                                                                                                                                                                                                                                                                                                                                                                                                                                                                                                                                                                                                                                                                                                                                                                                                                                                                                                                                                                                                                                                                                                                                                                                                                                                                                                                                                                                                                                                                                                                                                                                                                                                                                                                                                                                                                                                                                                                                                                                                                                    | 16.1 M tons           | 12.9 M tons  | -20% | 3.6 M Tons                                                                                                                                                                                                                                                                                                                                                                                                                                                                                                                                                                                                                                                                                                                                                                                                                                                                                                                                                                                                                                                                                                                                                                                                                                                                                                                                                                                                                                                                                                                                                                                                                                                                                                                                                                                                                                                                                                                                                                                                                                                                                                                     | 2.8 M Tons   | -22%    |
| Dry Bulk                                                                                                                                                                                                                                                                                                                                                                                                                                                                                                                                                                                                                                                                                                                                                                                                                                                                                                                                                                                                                                                                                                                                                                                                                                                                                                                                                                                                                                                                                                                                                                                                                                                                                                                                                                                                                                                                                                                                                                                                                                                                                                                       | 4.1 M tons            | 4.0 M tons   | -1%  | 1 M Tons                                                                                                                                                                                                                                                                                                                                                                                                                                                                                                                                                                                                                                                                                                                                                                                                                                                                                                                                                                                                                                                                                                                                                                                                                                                                                                                                                                                                                                                                                                                                                                                                                                                                                                                                                                                                                                                                                                                                                                                                                                                                                                                       | 1 M Tons     | 0.5%    |
| Ro-Ro                                                                                                                                                                                                                                                                                                                                                                                                                                                                                                                                                                                                                                                                                                                                                                                                                                                                                                                                                                                                                                                                                                                                                                                                                                                                                                                                                                                                                                                                                                                                                                                                                                                                                                                                                                                                                                                                                                                                                                                                                                                                                                                          | 410,546 UTI           | 347,081 UTI  | -15% | 93,885 UTI                                                                                                                                                                                                                                                                                                                                                                                                                                                                                                                                                                                                                                                                                                                                                                                                                                                                                                                                                                                                                                                                                                                                                                                                                                                                                                                                                                                                                                                                                                                                                                                                                                                                                                                                                                                                                                                                                                                                                                                                                                                                                                                     | 87,994 UTI   | -6.3%   |
| Cruises                                                                                                                                                                                                                                                                                                                                                                                                                                                                                                                                                                                                                                                                                                                                                                                                                                                                                                                                                                                                                                                                                                                                                                                                                                                                                                                                                                                                                                                                                                                                                                                                                                                                                                                                                                                                                                                                                                                                                                                                                                                                                                                        | 3.14 M pax            | 198,842 pax  | -94% | 352,551 pax                                                                                                                                                                                                                                                                                                                                                                                                                                                                                                                                                                                                                                                                                                                                                                                                                                                                                                                                                                                                                                                                                                                                                                                                                                                                                                                                                                                                                                                                                                                                                                                                                                                                                                                                                                                                                                                                                                                                                                                                                                                                                                                    | 84,997 pax   | -76%    |
| The state of the s |                       | A Secretary  |      |                                                                                                                                                                                                                                                                                                                                                                                                                                                                                                                                                                                                                                                                                                                                                                                                                                                                                                                                                                                                                                                                                                                                                                                                                                                                                                                                                                                                                                                                                                                                                                                                                                                                                                                                                                                                                                                                                                                                                                                                                                                                                                                                |              | Mary 1  |
|                                                                                                                                                                                                                                                                                                                                                                                                                                                                                                                                                                                                                                                                                                                                                                                                                                                                                                                                                                                                                                                                                                                                                                                                                                                                                                                                                                                                                                                                                                                                                                                                                                                                                                                                                                                                                                                                                                                                                                                                                                                                                                                                | and the second second |              |      |                                                                                                                                                                                                                                                                                                                                                                                                                                                                                                                                                                                                                                                                                                                                                                                                                                                                                                                                                                                                                                                                                                                                                                                                                                                                                                                                                                                                                                                                                                                                                                                                                                                                                                                                                                                                                                                                                                                                                                                                                                                                                                                                |              |         |
|                                                                                                                                                                                                                                                                                                                                                                                                                                                                                                                                                                                                                                                                                                                                                                                                                                                                                                                                                                                                                                                                                                                                                                                                                                                                                                                                                                                                                                                                                                                                                                                                                                                                                                                                                                                                                                                                                                                                                                                                                                                                                                                                |                       |              |      | THE PARTY OF THE P |              | 1       |
| April data                                                                                                                                                                                                                                                                                                                                                                                                                                                                                                                                                                                                                                                                                                                                                                                                                                                                                                                                                                                                                                                                                                                                                                                                                                                                                                                                                                                                                                                                                                                                                                                                                                                                                                                                                                                                                                                                                                                                                                                                                                                                                                                     |                       |              |      |                                                                                                                                                                                                                                                                                                                                                                                                                                                                                                                                                                                                                                                                                                                                                                                                                                                                                                                                                                                                                                                                                                                                                                                                                                                                                                                                                                                                                                                                                                                                                                                                                                                                                                                                                                                                                                                                                                                                                                                                                                                                                                                                |              | Chidaba |
|                                                                                                                                                                                                                                                                                                                                                                                                                                                                                                                                                                                                                                                                                                                                                                                                                                                                                                                                                                                                                                                                                                                                                                                                                                                                                                                                                                                                                                                                                                                                                                                                                                                                                                                                                                                                                                                                                                                                                                                                                                                                                                                                | 1                     |              |      |                                                                                                                                                                                                                                                                                                                                                                                                                                                                                                                                                                                                                                                                                                                                                                                                                                                                                                                                                                                                                                                                                                                                                                                                                                                                                                                                                                                                                                                                                                                                                                                                                                                                                                                                                                                                                                                                                                                                                                                                                                                                                                                                |              |         |

Port de Barcelona: Solutions for all kind of traffic

ZAL

Important logistics
international & national
operators choose ZAL
Barcelona as logistics
hub and distribution
center for the South of
Europe and North of
Africa

#### Container terminal I. HUTCHISON PORTS' BEST

| HUTCHISON PORTS BEST |             |  |  |
|----------------------|-------------|--|--|
| Capacity             | 2.75 M TEU  |  |  |
| Area                 | 79 ha       |  |  |
| Berthing line        | 1,300 m     |  |  |
| Draught              | 16 - 16.5 m |  |  |
| Quay cranes          | 11          |  |  |
| Blocks               | 27          |  |  |
| ASC                  | 54          |  |  |
| Shuttle carriers     | 30          |  |  |
| Reach Stacker        | 6           |  |  |
| Reefer plugs         | 2,750       |  |  |

#### Container terminal II. APM Terminals Barcelona

| APM TERMINALS<br>BARCELONA |           |  |  |
|----------------------------|-----------|--|--|
| Capacity                   | 2.3 M TEU |  |  |
| Area                       | 80.4 ha   |  |  |
| Berthing line              | 1,515 ml  |  |  |
| Draught                    | 16 m      |  |  |
| Quay cranes                | 13        |  |  |
| Reach Staker               | 2         |  |  |
| Fork lift                  | 10        |  |  |
| Straddle carrier           | 54        |  |  |
| Reefer plugs               | 640       |  |  |

#### **Total berthing**

- 1.671 meters for 6 vessels
- 4 Ro-ro ramps