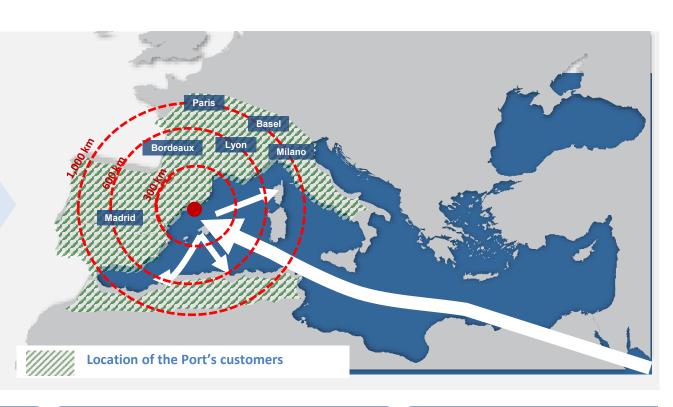

#### The Port of Barcelona

Strategy: the future of the Port

European &
Mediterranean
logistics hub in
order to serve our
clients located in
Spain, France, Italy,
Portugal and
North Africa

**Expansion of the Port and Logistics areas** 

#### **Economical relevance (Barcelona hinterland)**

**6.3% Spanish** area and **16% Spanish** population, account for:

20% of GDP

23% of Industry

25% of foreign trade

35% of exporting companies

45% of foreign multinationals