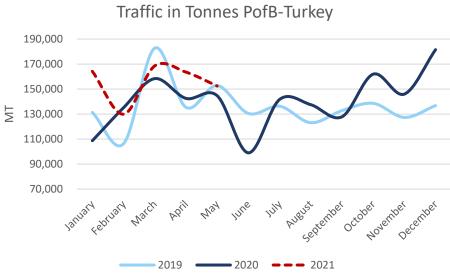

roñigal to Murcia,<br>Sevilla and Lisbon | RENFE                                                                                                                      | 5                     |  |  |

### **CONTENTS**

- 1. The Port of Barcelona
- 2. Enlargement of the Port and Logistics areas
- 3. Port network and connectivity
- 4. A competitive place for business
- 5. Priority axis

#### 1. The Port of Barcelona

Market. Main products Turkey – Barcelona (2020)



#### **AUTOMOTIVE**

Vehicles:

4.719 import

21.296 export

Car parts:

582 TEUs export

2.760 TEUs import



#### **FASHION / TEXTILE**

5.015 TEUs import 326 TEUs export



#### **CHEMICALS**

36.483 tones import 14.301 tones export



#### 4. A competitive place for business

#### Traffic volumes Port of Barcelona - Turkey





|              | 2019    |           | 2020    |           | 2021 (May) |         |
|--------------|---------|-----------|---------|-----------|------------|---------|
|              | TEUS    | Tones     | TEUS    | Tones     | TEUS       | Tones   |
| Load         | 40.705  | 440.777   | 45.780  | 461.125   | 20.964     | 204.281 |
| Discharge    | 35.960  | 522.646   | 35.706  | 664.258   | 18.384     | 303.898 |
| Transhipment | 67.808  | 669.529   | 43.595  | 559.703   | 29.728     | 319.566 |
| Total        | 144.473 | 1.632.952 | 125.080 | 1.685.086 | 69.076     | 827.745 |

| Jan – May traffic | TEUS    | YoY increase % |
|-------------------|---------|----------------|
| 2018              | 130.742 | +24%           |
| 2019              | 152.856 | +17%           |
| 2020