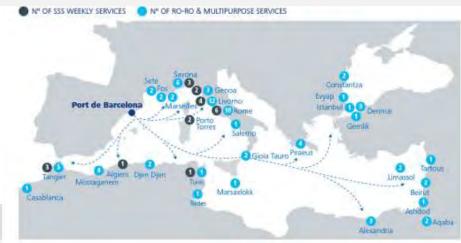

#### Network of maritime services in the Mediterranean

Short Sea Shipping & Ro-Ro & Multipurpose services

Mediterranean hub: lines services and feeders

#### Short Sea Shipping services

Potential hinterland of Port de Barcelona

| //.                                                   | ///////////////////////////////////////                                                                                    | ///////////////////// |  |  |
|-------------------------------------------------------|----------------------------------------------------------------------------------------------------------------------------|-----------------------|--|--|
| HINTERLAND                                            | RAIL LOGISTICS<br>OPERATORS                                                                                                | WEEKLY<br>FREQUENCY   |  |  |
| From port terminals APM and BEST                      |                                                                                                                            |                       |  |  |
| Lleida Pla Vilanoveta                                 | APMT                                                                                                                       | 2                     |  |  |
| Madrid Azuqueca                                       | APMT (1 via TMZ)                                                                                                           | 2                     |  |  |
| Miranda de Ebro (Burgos)                              | Synergy                                                                                                                    | 4                     |  |  |
| Monzón (Huesca)                                       | APMT Railway (1 via TMZ)<br>MSC - reefer                                                                                   | 2<br>2                |  |  |
| Noáin (Pamplona)                                      | Synergy                                                                                                                    | 5                     |  |  |
| Tarragona                                             | TP NOVA                                                                                                                    | 8                     |  |  |
| Villafría (Burgos)                                    | APMT Railway<br>(via TMZ)<br>1 mixed dry cargo + reefer                                                                    | 2                     |  |  |
| Zaragoza TMZ                                          | APMT Railway<br>1 daily reefer                                                                                             |                       |  |  |
| Zaragoza PLAZA (Noatum rail terminal and LTA)         | SICSA                                                                                                                      | 5                     |  |  |
| Via Perpignan / Le Boulou                             | Services offered by TP Nova (France), VIIA<br>(Bettembourg), DB Cargo (Saarbrücken), and other rail<br>logistics operators |                       |  |  |
| From continental port terminal of Morrot              |                                                                                                                            |                       |  |  |
| Antwerp (Belgium)                                     | HUPAC<br>Rail <i>motorway</i>                                                                                              | 5                     |  |  |
| Busto (Italy)                                         | HUPAC                                                                                                                      | 3                     |  |  |
| Ludwigshafen (Germany)                                | KOMBIVERKHER<br>Rail motorway                                                                                              | 4                     |  |  |
| Rotterdam (Netherlands)                               | SHUTTLEWISE                                                                                                                | 3                     |  |  |
| Córdoba, Sevilla, San Roque                           | MULTIRAIL                                                                                                                  | 2                     |  |  |
| Bilbao                                                | CONTINENTAL / SICSA                                                                                                        | 6                     |  |  |
| Zaragoza PLAZA and Madrid<br>Abroñigal                | RENFE                                                                                                                      | 5                     |  |  |
| Via Madrid Abroñigal to Murcia,<br>Sevilla and Lisbon | RENFE                                                                                                                      | 5                     |  |  |