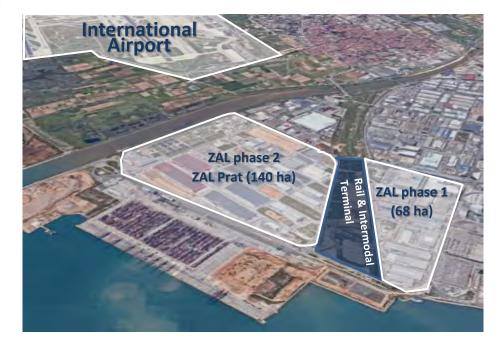

Port de Barcelona: Solutions for all kind of traffic

ZAL

Important logistics
international & national
operators choose ZAL
Barcelona as logistics
hub and distribution
center for the South of
Europe and North of
Africa

|                           | ZAL DON | ZALFRAT | ZAL     |
|---------------------------|---------|---------|---------|
| Surface (Ha)              | 65      | 143     | 208     |
| Development area (m2)     | 265,000 | 580,000 | 845,000 |
| Warehouses & offices (m2) | 250,000 | 550,000 | 800,000 |
| Services (m2)             | 14,000  | 32,000  | 46,000  |
| Companies                 | 100     | 120     | 220     |
| Workers                   | 5,000   | 8,000   | 13,000  |
| Investment (thousand €)   | 55,000  | 235,000 | 290,000 |

7AL BON

7ΔΙ ΡΡΔΤ

7ΔΙ