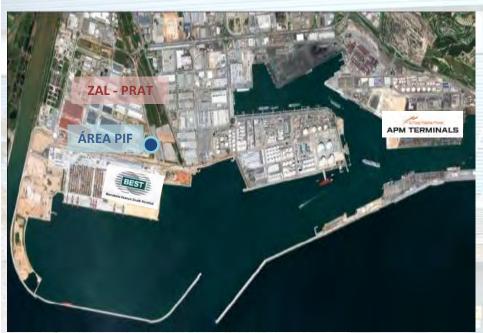

#### Reefer facilities and BIP

- > 5,729 m2 in two floors
- ➤ 31 loading gates
- 14 refrigerated warehouses (3.119 m2)
- 8 different operatives areas
- Truck parking area

- Beginning of operations: 9th of July 2012
- Investment: 7M Euro
- 31 gates for different kind of goods
- Monday to Friday: 08:00 to 20:00 h