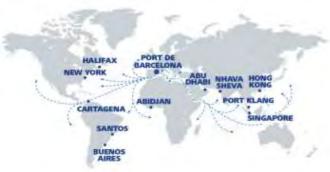

#### Direct container services

#### Weekly connections with all main world ports

Regular, frequent & direct services

# ➤ Main maritime routes from Barcelona (direct container services):

| MAIN MARITIME ROUTES             | Number of services from / to Barcelona |
|----------------------------------|----------------------------------------|
| Europe – Far East                | 5                                      |
| Europe – Indian Subcontinent     | 3                                      |
| Europe – Middle East             | 7                                      |
| Europe – Africa                  | 25                                     |
| Europe – North America           | 6                                      |
| Europe – Central & South America | 8                                      |
| Mediterranean                    | 49                                     |

#### Major shipowners partnerships:

2M: MSC, Maersk (Hamburg Süd)

Ocean Alliance: CMA-CGM (APL), COSCO, Evergreen, OOCL,

**THE Alliance:** 

Hapag-Lloyd (UASC), Yang Ming, ONE (MOL, NYK, K-Line) & HMM

You can check updated services at:

http://www.portdebarcelona.cat/es/web/Port-dels-Negocis/lineas-regulares

Almost 100 regular shipping lines
Operated by 54 shipowners
connecting Barcelona with 209 ports