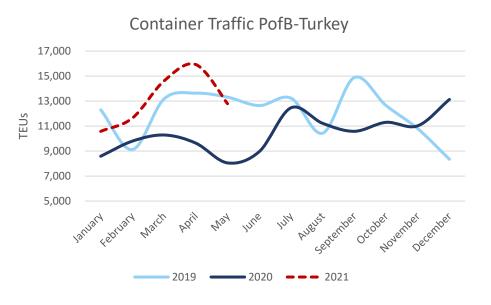

Abroñigal to Murcia,<br>Sevilla and Lisbon | RENFE                                                                                                                      | 5                     |  |  |

### **CONTENTS**

- 1. The Port of Barcelona
- 2. Enlargement of the Port and Logistics areas
- 3. Port network and connectivity
- 4. A competitive place for business
- 5. Priority axis

#### 1. The Port of Barcelona

Market. Main products Turkey – Barcelona (2020)



#### **AUTOMOTIVE**

Vehicles:

4.719 import

21.296 export

Car parts:

582 TEUs export

2.760 TEUs import



#### **FASHION / TEXTILE**

5.015 TEUs import 326 TEUs export



#### **CHEMICALS**

36.483 tones import 14.301 tones export



#### 4. A competitive place for business

#### Traffic volumes Port of Barcelona - Turkey





|              | 2019    |           | 2020    |           | 2021 (May) |         |
|--------------|---------|-----------|---------|-----------|------------|---------|
|              | TEUS    | Tones     | TEUS    | Tones     | TEUS       | Tones   |
| Load         | 40.705  | 440.777   | 45.780  | 461.125   | 20.964     | 204.281 |
| Discharge    | 35.960  | 522.646   | 35.706  | 664.258   | 18.384     | 303.898 |
| Transhipment | 67.808  | 669.529   | 43.595  | 559.703   | 29.728     | 319.566 |
| Total        | 144.473 | 1.632.952 | 125.080 | 1.685.086 | 69.076     | 827.745 |

| Jan – May traffic | TEUS    | YoY increase % |
|-------------------|---------|----------------|
| 2018              | 130.742 | +24%           |
| 2019              | 152.856 | +17%           |
| 2020