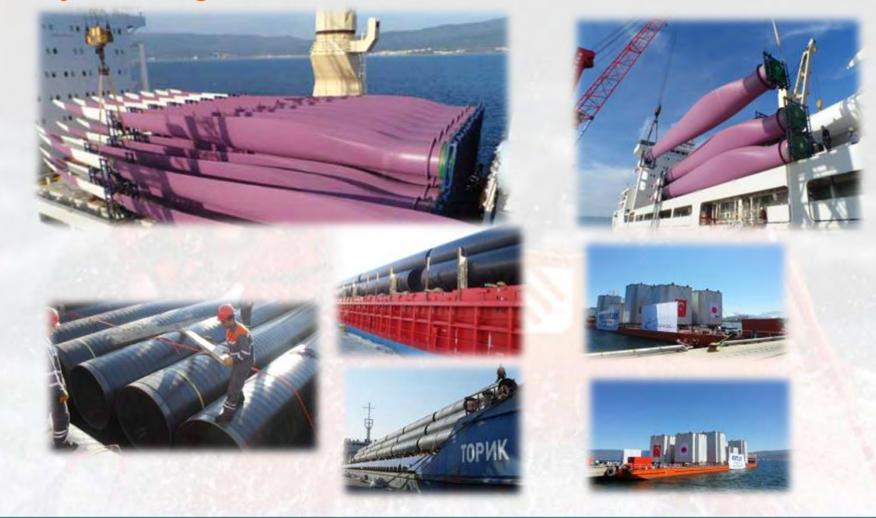

## **Project Cargo**

- Loading \ Unloading
- L/S/D services for all kind of oversize cargos
- Bonded \Unbounded Warehousing

## **Project Cargo Services**

- ➤ With advantage of equipment park, easy connection to high ways, large gateway and closeness to industry zone; Borusan Port could handle the largest project cargoes in Turkey.
- Furthermore, Borusan port is a good option as a transit port to Caspian Sea from Far-East, West-Europe, America.

## **Project Cargo Services**

- -The top three highest tonnage single piece project cargo loads handled in Turkey were all dispatched from Borusan Port.
- >1.100 ton / unit
- >550 ton / unit
- >350 ton / unit