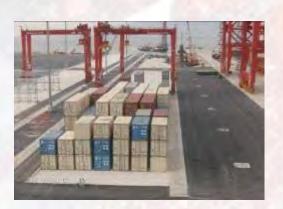

## Container

- Loading \ Unloading
- Container CFS
   Operations
- Reefer Container Port Services
- Empty Container Depot cars
- •Fully Integration with Liners

## **Container Services**

- > 560 m linear berth
- > 120.000 sqm terminal area
- > 3 SSGs, 8 RTGs
- Operation rate: 90 containers/hour
- > Truck turn time: Less than 25 min

## **Container Services**