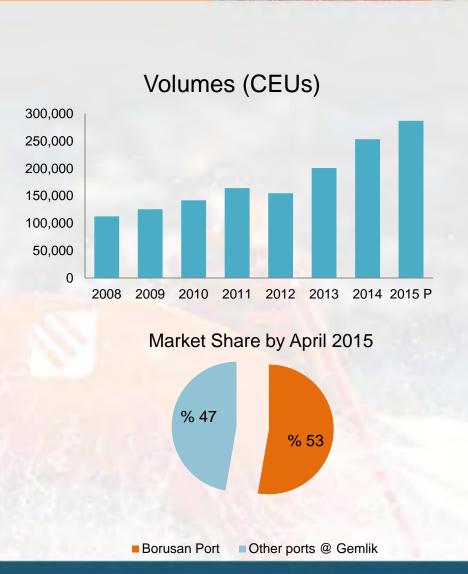

## Borusan Port capacities...

450.000 TEU per year

5 Million
TONS
General Cargo per year

300 K Ro-Ro (cars) per year

**130** Million \$ investment 2008 - 2015