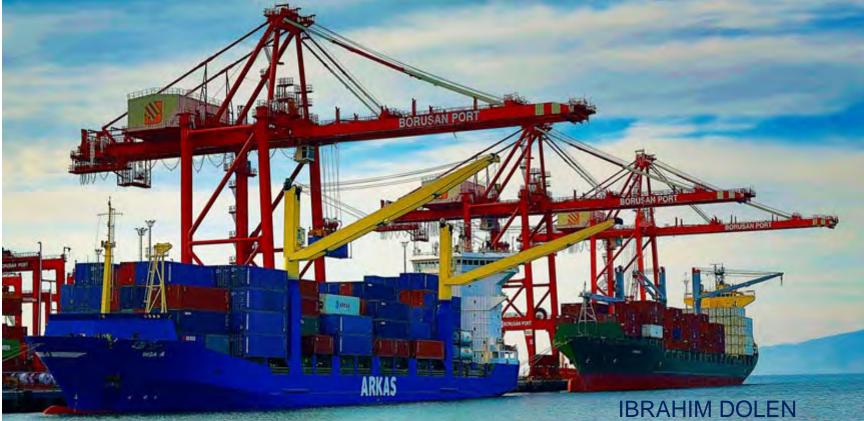

## **Borusan Port Services**

## Container

- Loading \ Unloading
- Container CFS
   Operations
- Reefer Container Port Services
- Empty Container Depot cars
- •Fully Integration with Liners

## **Borusan Port Terminals**

CONTAINER&RO-RO TERMINAL

MULTI – PURPOSE TERMINAL

- > 560 m linear berthing place
- > 14,5 m maximum depth
- Welcomes super post panamax type vessels
- Total 788 m berthing place with 4 alternative piers
- Maximum 254 m linear berthing place
- > 12 m maximum depth
- Welcomes panamax type vessels

## **Container Services**

- > 560 m linear berth
- > 120.000 sqm terminal area
- > 3 SSGs, 8 RTGs
- Operation rate: 90 containers/hour
- > Truck turn time: Less than 25 min