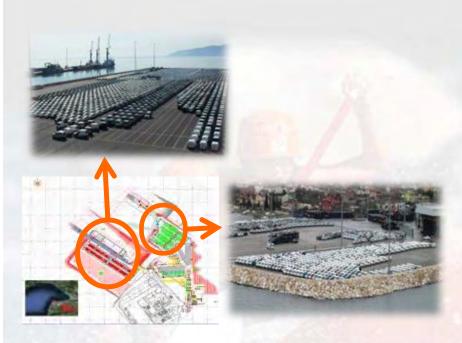

## Ro-Ro Services

- Wide range terminal area
- Operation rate: 130 units / hour

### Ro-Ro

- Loading \ Unloading
- Stevedoring
- On board lashing
- Detection and repair of small damages on cars