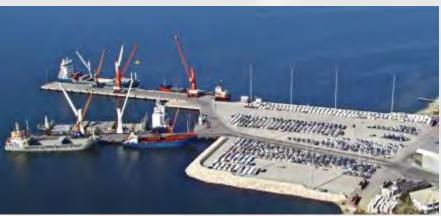

## Ro-Ro Services

- Wide range terminal area
- Operation rate: 130 units / hour