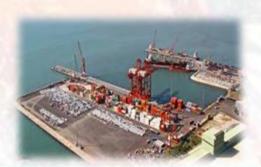

## **Borusan Port Services**

## **Borusan Port Terminals**

CONTAINER&RO-RO TERMINAL

MULTI – PURPOSE TERMINAL

- > 560 m linear berthing place
- > 14,5 m maximum depth
- Welcomes super post panamax type vessels
- Total 788 m berthing place with 4 alternative piers
- Maximum 254 m linear berthing place
- > 12 m maximum depth
- Welcomes panamax type vessels

## Borusan Port capacities...

450.000 TEU per year

5 Million
TONS
General Cargo per year

300 K Ro-Ro (cars) per year

**130** Million \$ investment 2008 - 2015