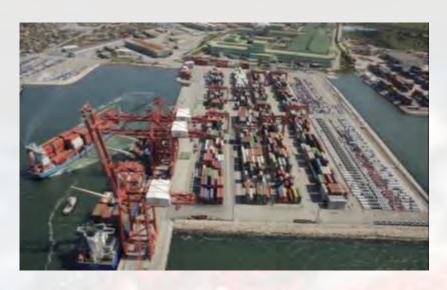

## **Borusan Port Terminals**

CONTAINER&RO-RO TERMINAL

MULTI – PURPOSE TERMINAL

- > 560 m linear berthing place
- > 14,5 m maximum depth
- Welcomes super post panamax type vessels
- Total 788 m berthing place with 4 alternative piers
- Maximum 254 m linear berthing place
- > 12 m maximum depth
- Welcomes panamax type vessels

## **Container Services**

- > 560 m linear berth
- > 120.000 sqm terminal area
- > 3 SSGs, 8 RTGs
- Operation rate: 90 containers/hour
- > Truck turn time: Less than 25 min