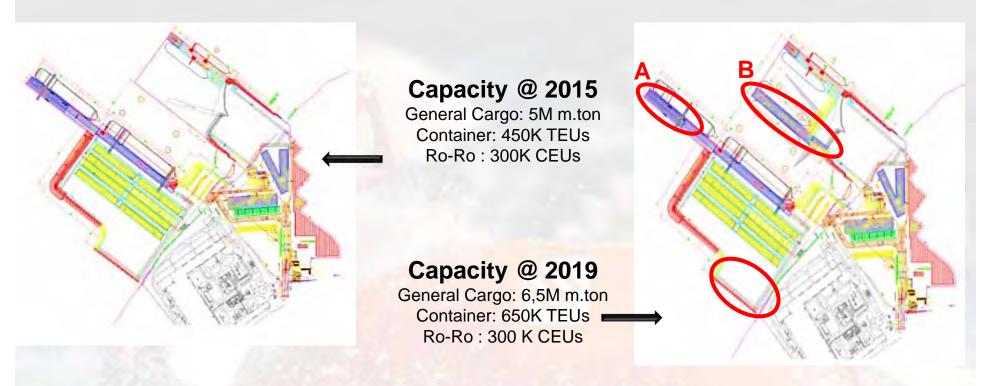

## Borusan Port capacities...

450.000 TEU per year

5 Million
TONS
General Cargo per year

300 K Ro-Ro (cars) per year

**130** Million \$ investment 2008 - 2015

## **Borusan Port Tomorrow**

- A 450 m lineer berth is under expansion, (total berthing place will be 560 m) 2015
- B 165 meters long berth (old jetty) will be reconstructed and will be 300m 2017