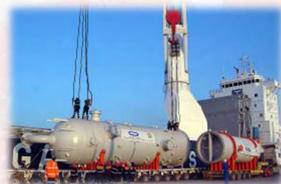

## **Project Cargo Services**

- ➤ With advantage of equipment park, easy connection to high ways, large gateway and closeness to industry zone; Borusan Port could handle the largest project cargoes in Turkey.
- Furthermore, Borusan port is a good option as a transit port to Caspian Sea from Far-East, West-Europe, America.

## **Project Cargo Services**

- -The top three highest tonnage single piece project cargo loads handled in Turkey were all dispatched from Borusan Port.
- >1.100 ton / unit
- >550 ton / unit
- >350 ton / unit