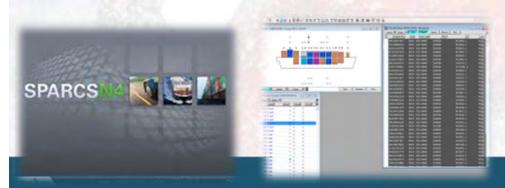

### **IT Systems**

- Borusan Port is using Navis Sparcs N4 since 2011.
- Container operations are tracked through automatically generated work orders.
- Prime Route ,Autostow and Expert Decking modules enable truck optimization, faster and efficient planning.