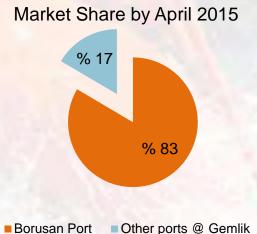

erthing place
- > 14,5 m maximum depth
- Welcomes super post panamax type vessels
- Total 788 m berthing place with 4 alternative piers
- Maximum 254 m linear berthing place
- > 12 m maximum depth
- Welcomes panamax type vessels

280.000 m<sup>2</sup> of Bounded 80.000 m<sup>2</sup> of Unbounded Area 360.000 m<sup>2</sup> total area





## Borusan Port capacities...

450.000 TEU per year





5 Million
TONS
General Cargo per year

300 K Ro-Ro (cars) per year

**130** Million \$ investment 2008 - 2015





## **Borusan Port Tomorrow**



- A 450 m lineer berth is under expansion, (total berthing place will be 560 m) 2015
- B 165 meters long berth (old jetty) will be reconstructed and will be 300m 2017





## General Cargo & Project Cargo Services





Daily handling volume: 6.000 tons









## General Cargo & Project Cargo Services

### **IT Systems**

- The entire operation is followed by BOPSNET(Borusan Port Service Network).
- > All products are labeled with RFID.
- Customers are regularly updated with special reports.
- Interconnecting and integrating with customer systems. (EDI)
- Web-based ship registering.
- Online customer monitoring of cargo information

## **Equipments**



1 Gottwald HMK7608 Crane
Max lifting capacity: 140 Tons

2 Gottwald HMK260E Crane

Max lifting capacity: 100 Tons

2 Liebherr LHM 150

Max lifting capacity: 40 Tons

7 Heavy Tractors
13 Light Tractors





## **Project Cargo Services**

- ➤ With advantage of equipment park, easy connection to high ways, large gateway and closeness to industry zone; Borusan Port could handle the largest proj