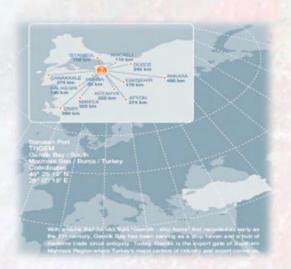

## Borusan Port is;

- ➤In the strategic location of East Mediterranean and Black Sea maritime routes
- ➤In the intersection point of East-West, North-South directed international transportaion corridors
- > A major import and export gate into the Turkish heartland.
- ➤ A key transit hub for Black Sea & Caspian.

- ready offering all kinds of port & terminal services;
- to consolidation and transhipment of the cargo from different parts of the world to Black Sea with the experience, market share, equipments, capabilities and superior location.