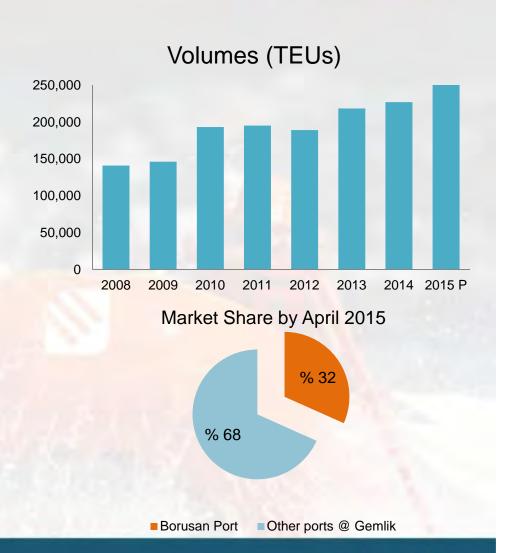

## **Container Services**

- > 560 m linear berth
- > 120.000 sqm terminal area
- > 3 SSGs, 8 RTGs
- Operation rate: 90 containers/hour
- > Truck turn time: Less than 25 min

## **Container Services**