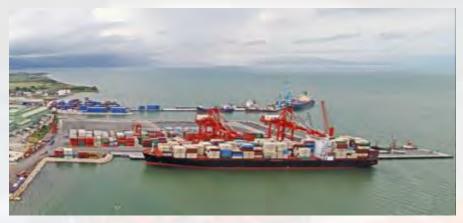

## **Container Services**

- > 560 m linear berth
- > 120.000 sqm terminal area
- > 3 SSGs, 8 RTGs
- Operation rate: 90 containers/hour
- > Truck turn time: Less than 25 min

## **Container Services**