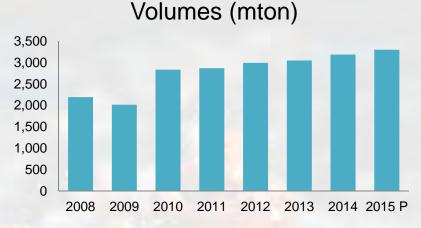

berthing place
- > 14,5 m maximum depth
- Welcomes super post panamax type vessels
- Total 788 m berthing place with 4 alternative piers
- Maximum 254 m linear berthing place
- > 12 m maximum depth
- Welcomes panamax type vessels

280.000 m<sup>2</sup> of Bounded 80.000 m<sup>2</sup> of Unbounded Area 360.000 m<sup>2</sup> total area





## Borusan Port capacities...

450.000 TEU per year





5 Million
TONS
General Cargo per year

300 K Ro-Ro (cars) per year

**130** Million \$ investment 2008 - 2015





## **Borusan Port Tomorrow**



- A 450 m lineer berth is under expansion, (total berthing place will be 560 m) 2015
- B 165 meters long berth (old jetty) will be reconstructed and will be 300m 2017





## General Cargo & Project Cargo Services





Daily handling volume: 6.000 tons









## General Cargo & Project Cargo Services

### **IT Systems**

- The entire operation is followed by BOPSNET(Borusan Port Service Network).
- > All products are labeled with RFID.
- Customers are regularly updated with special reports.
- Interconnecting and integrating with customer systems. (EDI)
- Web-based ship registering.
- Online customer monitoring of cargo information

## **Equipments**



1 Gottwald HMK7608 Crane
Max lifting capacity: 140 Tons

2 Gottwald HMK260E Crane

Max lifting capacity: 100 Tons

2 Liebherr LHM 150

Max lifting capacity: 40 Tons

7 Heavy Tractors
13 Light Tractors





## **Project Cargo Services**

- ➤ With advantage of equipment park, easy connection to high ways, large gateway and closeness to industry zone; Borusan Port could handle the largest pr