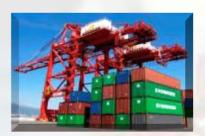

## **Container Services**

- > 560 m linear berth
- > 120.000 sqm terminal area
- > 3 SSGs, 8 RTGs
- Operation rate: 90 containers/hour
- > Truck turn time: Less than 25 min

## **Container Services**

### 3 SSG Cranes

1 x 20 Row handling 2 x 18 Row handling 60 Tons lifting from 50 m. Twin lift spreader 30 + moves\hr\crane

### 8 RTG Cranes

41 tons lifting capacity
7+1 stacking width
5+1 stacking height