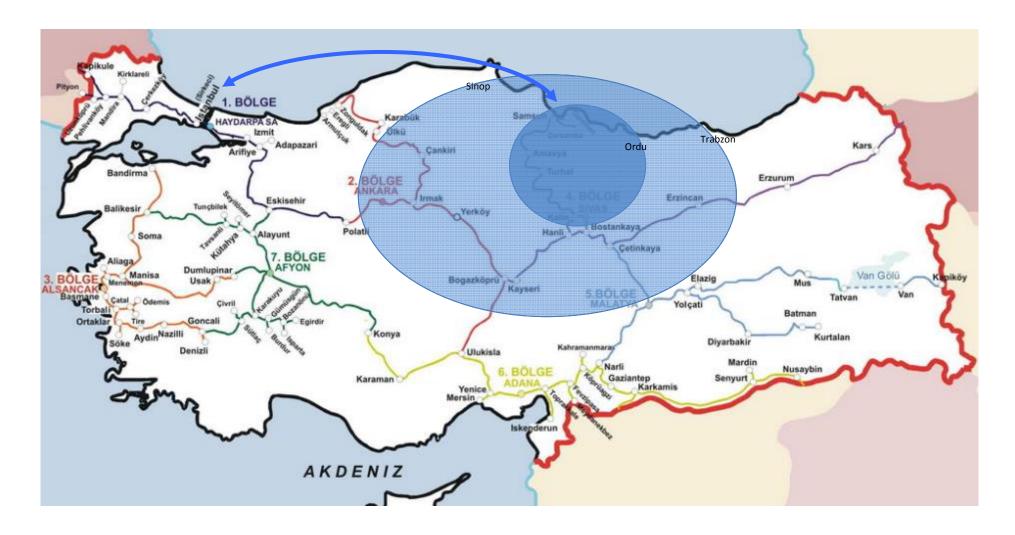

# Fatih Kesim Container Terminal Executive







#### **Geographical Position and Sea Hinterland of Black Sea**

| Port Location    | • Port to Port Distances (Nm)  |           |               |                |  |  |  |
|------------------|--------------------------------|-----------|---------------|----------------|--|--|--|
| – LAT 41° 18' N  | Burgas 419                     | Varna 400 | Constanta 386 | Ilyichevsk 396 |  |  |  |
| – LONG 36° 22' E | Odessa 397                     | Yalta 219 | Taganrog 415  | Tuapse 205     |  |  |  |
|                  | Novorossiysk 213<br>Batumi 225 | Sochi 205 | Sukhumi 238   | Poti 241       |  |  |  |







### Land, Railway and Road Inland Hinterland of Turkey







### **Brief Inroduction of Black Sea Economy**



On 25 June 1992, the Heads of State and Government of eleven countries: Albania, Armenia, Azerbaijan, Bulgaria, Georgia, Greece, Moldova, Romania, Russia, Turkey and Ukraine signed in Istanbul.





# Port Operators in Black Sea Region



## BLACK AND AZOV SEAS PORTS ASSOCIATION



Established under Auspices of the Black Sea Economic Cooperation



#### Turkish ports are very cost effective compared to major

ports around the globe...

Terminal Container Handling Costs and Warehouse Costs (per day)

|                                | Singapore<br>USD                    | Trieste<br>USD                         | Hambur<br>g                                 | Rotterdam                              | Marseille