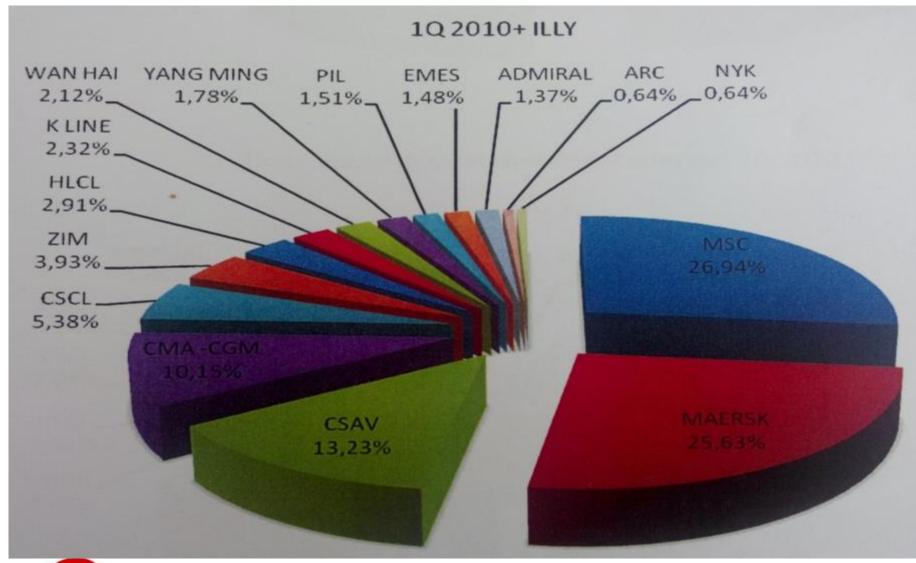

ng<br>Container | 148                                 | 200                                    | USD<br>240                                  | USD<br>200                             | USD<br>293                                  | USD<br>85       | USD<br>85 | USD<br>120 | USD<br>35                           |
| se Per                         | USD 12<br>(first 3<br>days<br>free) | USD<br>20<br>(first 3<br>days<br>free) | USD<br>47<br>(first<br>3-5<br>days<br>free) | USD 47<br>(first 3-<br>5 days<br>free) | USD<br>29<br>(first<br>3-5<br>days<br>free) | USD 9           | USD 7     | USD 7      | USD 3<br>(first<br>21 days<br>free) |





# Potential of Turkish Black Sea Coast







# Introduction of Container Sea Lines in Black Sea







# Introduction of Container Sea Lines in Black Sea







#### Economical Trends and Customer demands in the Black Sea Region







# Upcoming Projects Related with Black Sea Ports







### **VIKING PROJECT**





# **TRACECA PROJECT**







Multimodal Transportation and Integrated **Samsunport** Plants in the Black Sea Region

Adjustable rail-ferry ramps (European&Russian Railway System)

**Boggie Changing Gantry** 







## How important to exchange information and experiences between Port and Terminal Operators in Black Sea Region