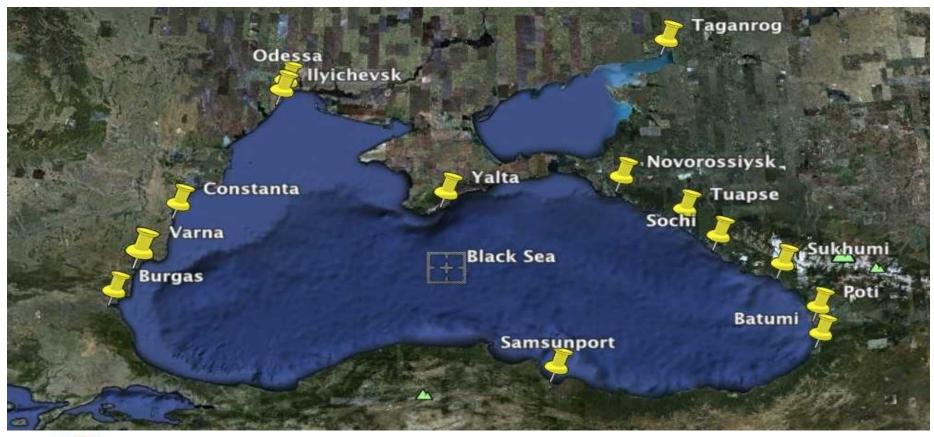

#### **Geographical Position and Sea Hinterland of Black Sea**

| Port Location    | • Port to Port Distances (Nm)  |           |               |                |  |  |  |
|------------------|--------------------------------|-----------|---------------|----------------|--|--|--|
| – LAT 41° 18' N  | Burgas 419                     | Varna 400 | Constanta 386 | Ilyichevsk 396 |  |  |  |
| – LONG 36° 22' E | Odessa 397                     | Yalta 219 | Taganrog 415  | Tuapse 205     |  |  |  |
|                  | Novorossiysk 213<br>Batumi 225 | Sochi 205 | Sukhumi 238   | Poti 241       |  |  |  |