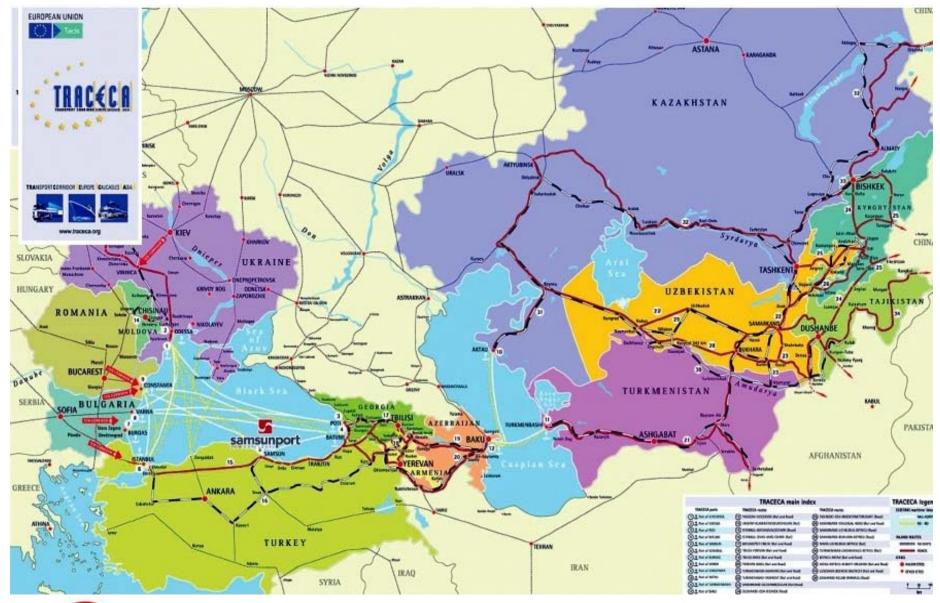

# **TRACECA PROJECT**

Multimodal Transportation and Integrated **Samsunport** Plants in the Black Sea Region

Adjustable rail-ferry ramps (European&Russian Railway System)

**Boggie Changing Gantry** 