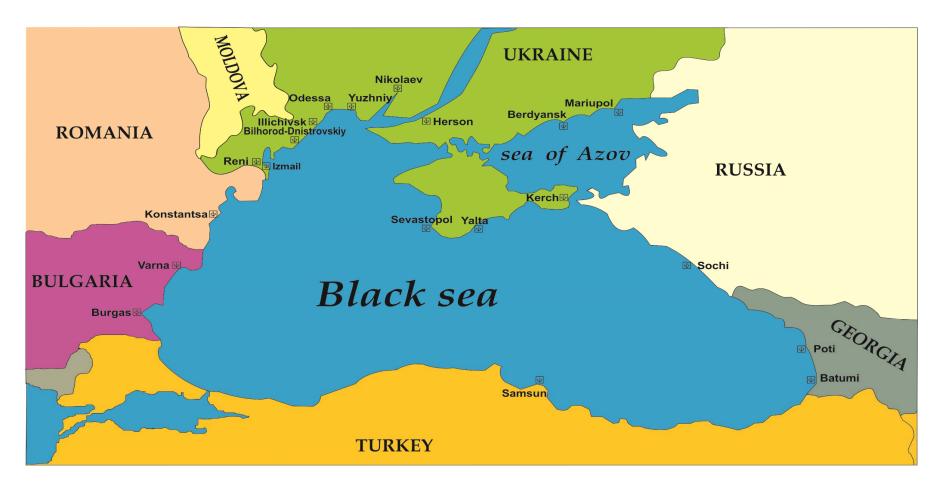

#### **Geographical Position and Sea Hinterland of Black Sea**

| Port Location    | • Port to Port Distances (Nm)  |           |               |                |  |  |  |
|------------------|--------------------------------|-----------|---------------|----------------|--|--|--|
| – LAT 41° 18' N  | Burgas 419                     | Varna 400 | Constanta 386 | Ilyichevsk 396 |  |  |  |
| – LONG 36° 22' E | Odessa 397                     | Yalta 219 | Taganrog 415  | Tuapse 205     |  |  |  |
|                  | Novorossiysk 213<br>Batumi 225 | Sochi 205 | Sukhumi 238   | Poti 241       |  |  |  |