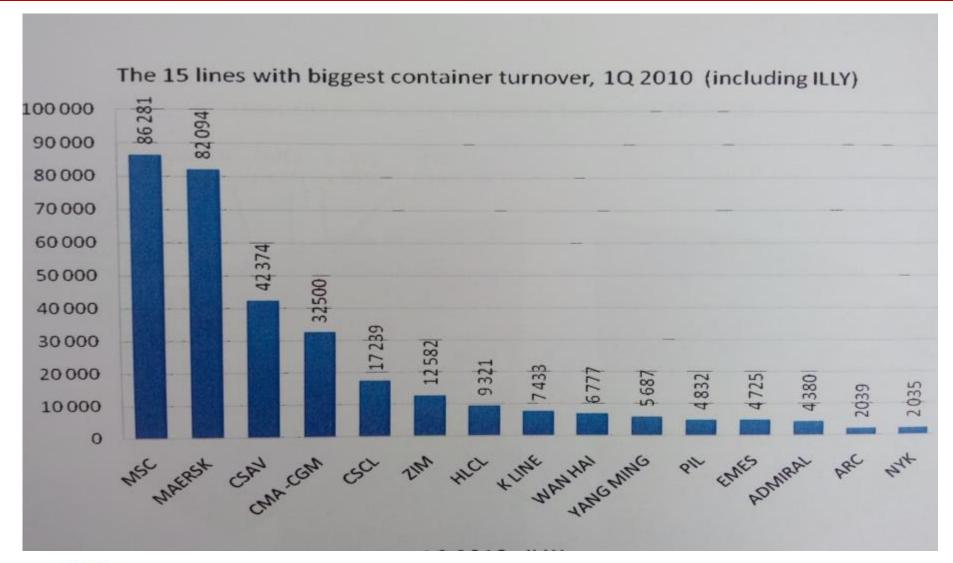

|                                     |
| Terminal-Handling<br>Container | 148                                 | 200                                    | USD<br>240                                  | USD<br>200                             | USD<br>293                                  | USD<br>85       | USD<br>85 | USD<br>120 | USD<br>35                           |
| se Per                         | USD 12<br>(first 3<br>days<br>free) | USD<br>20<br>(first 3<br>days<br>free) | USD<br>47<br>(first<br>3-5<br>days<br>free) | USD 47<br>(first 3-<br>5 days<br>free) | USD<br>29<br>(first<br>3-5<br>days<br>free) | USD 9           | USD 7     | USD 7      | USD 3<br>(first<br>21 days<br>free) |





# Potential of Turkish Black Sea Coast







# Introduction of Container Sea Lines in Black Sea







# Introduction of Container Sea Lines in Black Sea







#### Economical Trends and Customer demands in the Black Sea Region







# Upcoming Projects Related with Black Sea Ports







### **VIKING PROJECT**





# **TRACECA PROJECT**







Multimodal Transportation and Integrated **Samsunport** Plants in the Black Sea Region

Adjustable rail-ferry ramps (European&Russian Railway System)

**Boggie Changing Gantry** 







## How important to exchange information and experiences between Port and Terminal Operators in Black Sea Region