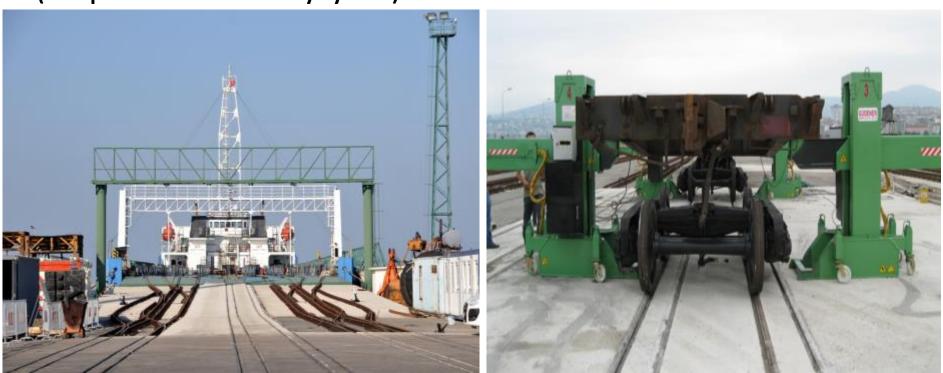

# **TRACECA PROJECT**

Multimodal Transportation and Integrated **Samsunport** Plants in the Black Sea Region

Adjustable rail-ferry ramps (European&Russian Railway System)

**Boggie Changing Gantry** 