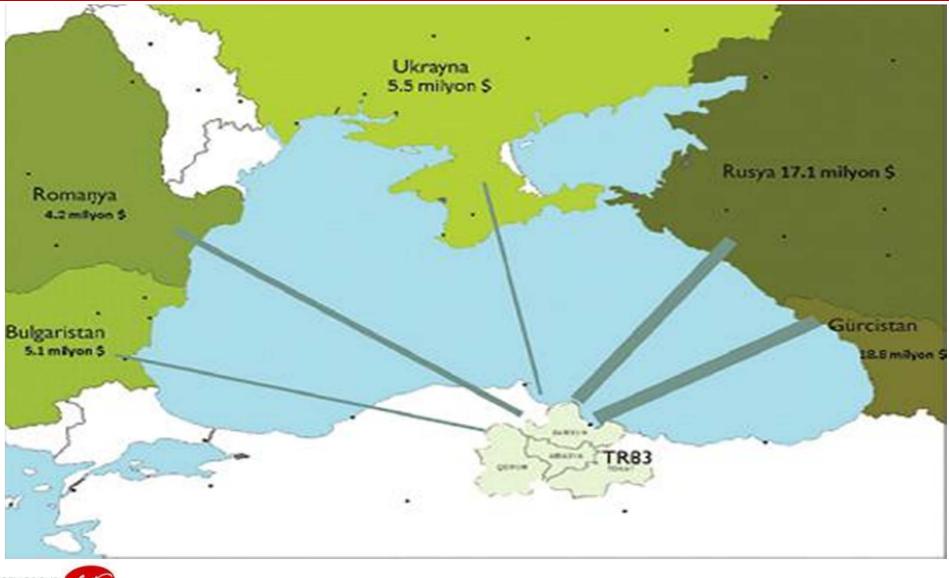

|                 |           |            |                                     |
| Terminal-Handling<br>Container | 148                                 | 200                                    | USD<br>240                                  | USD<br>200                             | USD<br>293                                  | USD<br>85       | USD<br>85 | USD<br>120 | USD<br>35                           |
| se Per                         | USD 12<br>(first 3<br>days<br>free) | USD<br>20<br>(first 3<br>days<br>free) | USD<br>47<br>(first<br>3-5<br>days<br>free) | USD 47<br>(first 3-<br>5 days<br>free) | USD<br>29<br>(first<br>3-5<br>days<br>free) | USD 9           | USD 7     | USD 7      | USD 3<br>(first<br>21 days<br>free) |





# Potential of Turkish Black Sea Coast







# Introduction of Container Sea Lines in Black Sea







# Introduction of Container Sea Lines in Black Sea







#### Economical Trends and Customer demands in the Black Sea Region







# Upcoming Projects Related with Black Sea Ports







### **VIKING PROJECT**





# **TRACECA PROJECT**







Multimodal Transportation and Integrated **Samsunport** Plants in the Black Sea Region

Adjustable rail-ferry ramps (European&Russian Railway System)

**Boggie Changing Gantry** 







## How important to exchange information and experiences between Port and Terminal Operators in Black Sea Region