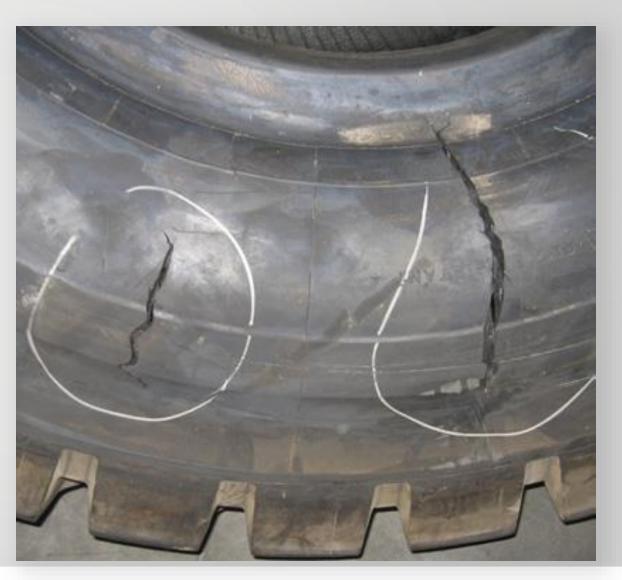

## How to eliminate this side wall crack?

- Illustrated damage is a common problem in port operation.
- Lot of tread rubber left but still tyre can't be used due to weak side wall.
- For reasons and solutions seek assistance from Team Magna.
- Magna Tyres can help you to reduce annual tyre expense.