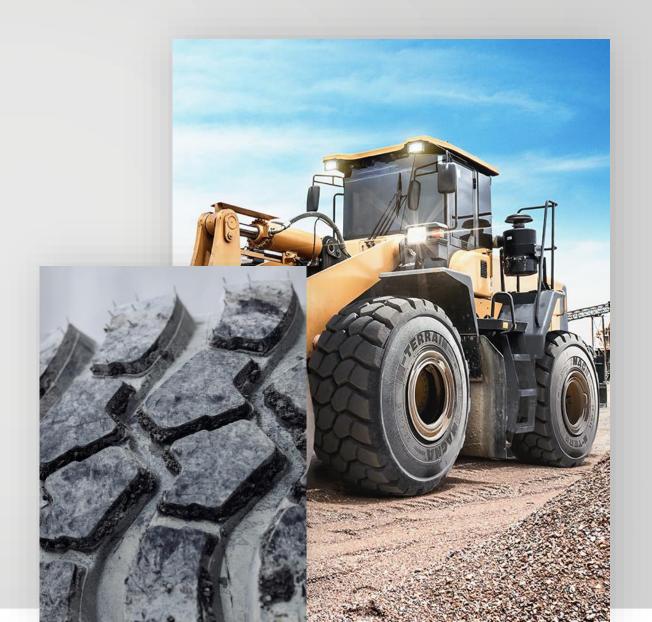

#### **Port & Terminal facts:**

800+ active sea and inland ports globally.

Port handling equipment are most important assets for any operators.

All materials at ports are handled by equipment with tyres.

#### **Operational Costs**

Fuel & tyres are the biggest operational costs of any terminal.

## Important aspect to improve on operations.

- Proper selection of tyre based on equipment and usage.
- Maintain tyre periodically:
  - Proper Inflation
  - Physical Inspection for any cuts and uneven wear.
  - · Remove debris from equipment operating surface.
- Proper maintainance helps you save tyre cost, fuel cost, wear and tear cost resulting in saving on operation cost.
- Overall operation cost should be cheap, not the tyre itself.
- To achieve this goal periodical training to the team on tyre selection and maintainance is important.
- Magna has purpose built, operation specific tyres for port operation.