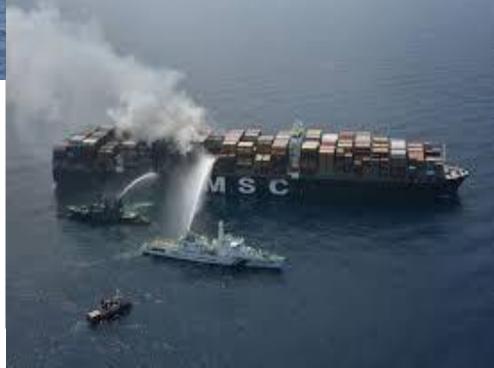

#### MSC Daniela (2017)

- Fire onboard
- Capacity up to 13,798 TEU
- Fire broke out 120m off Colombo
- 22 Crew all reported safe

#### Hyundai Fortune (1996)

- Fire onboard
- Capacity up to 5,551 TEU
- Fire broke in Gulf of Aden
- 27 Crew all reported safe

We can now add...

Maersk Honam (2018)

Capacity up to 15,226 TEU
Fire broke out in Arabian Sea
27 Crew