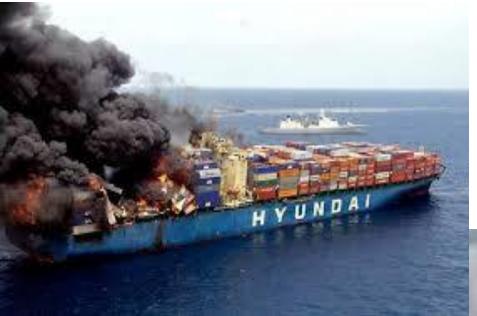

#### Ship Fires – Cargo Integrity

#### MSC Daniela (2017)

- Fire onboard
- Capacity up to 13,798 TEU
- Fire broke out 120m off Colombo
- 22 Crew all reported safe

#### Hyundai Fortune (1996)

- Fire onboard
- Capacity up to 5,551 TEU
- Fire broke in Gulf of Aden
- 27 Crew all reported safe

We can now add...

Maersk Honam (2018)

Capacity up to 15,226 TEU
Fire broke out in Arabian Sea
27 Crew