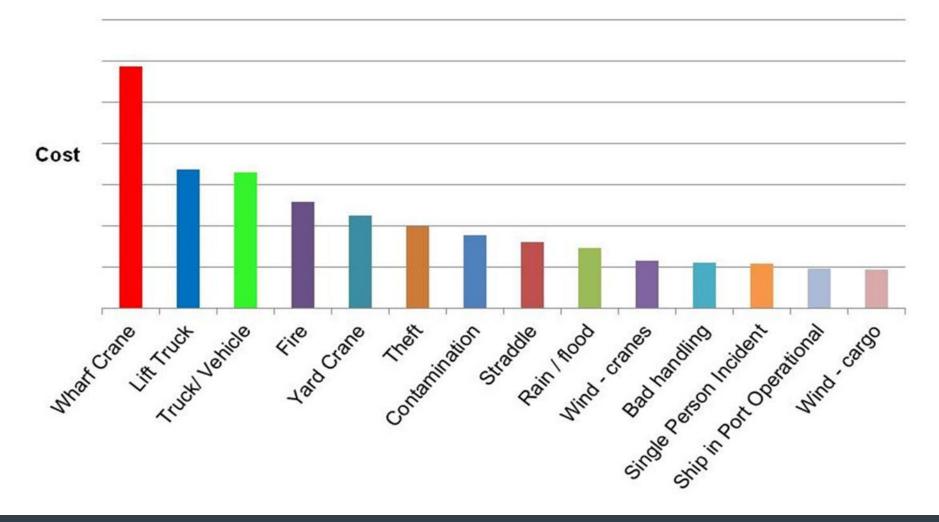

### Weather Related Claims

Poor Equipment Maintenance

Operational Claims / Human Errors

all claims from 2010 to 2017 across our 1,500 port and terminals operators