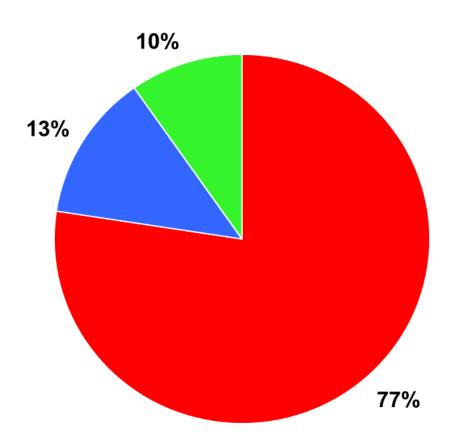

#### What is TT Club

What caused 77% of our Port and cargo handling accidents between 2010 – 2017 ?

Trends, Risks & Risk Management

- Fire & Cargo Integrity
- Ships hitting cranes
- Insurance for Ports, Terminals & Cargo Handling Facilities

# What caused 77% of accidents

established expertise

### Weather Related Claims

Poor Equipment Maintenance

Operational Claims / Human Errors

all claims from 2010 to 2017 across our 1,500 port and terminals operators