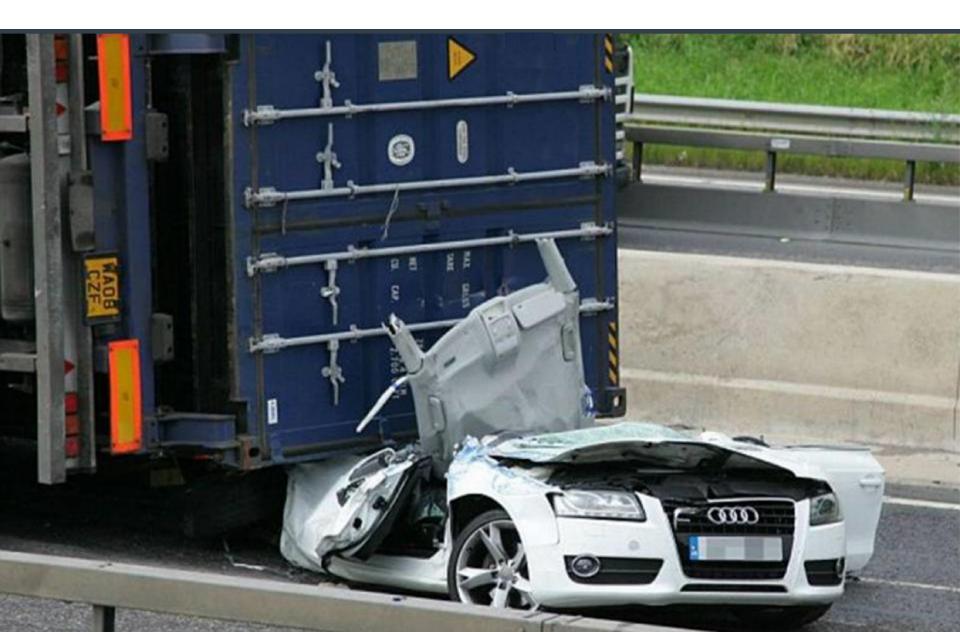

#### What is TT Club

What caused 77% of our Port and cargo handling accidents between 2010 – 2017 ?

Trends, Risks & Risk Management

- Fire & Cargo Integrity
- Ships hitting cranes
- Insurance for Ports, Terminals & Cargo Handling Facilities

### Weather Related Claims

Poor Equipment Maintenance

Operational Claims / Human Errors

all claims from 2010 to 2017 across our 1,500 port and terminals operators