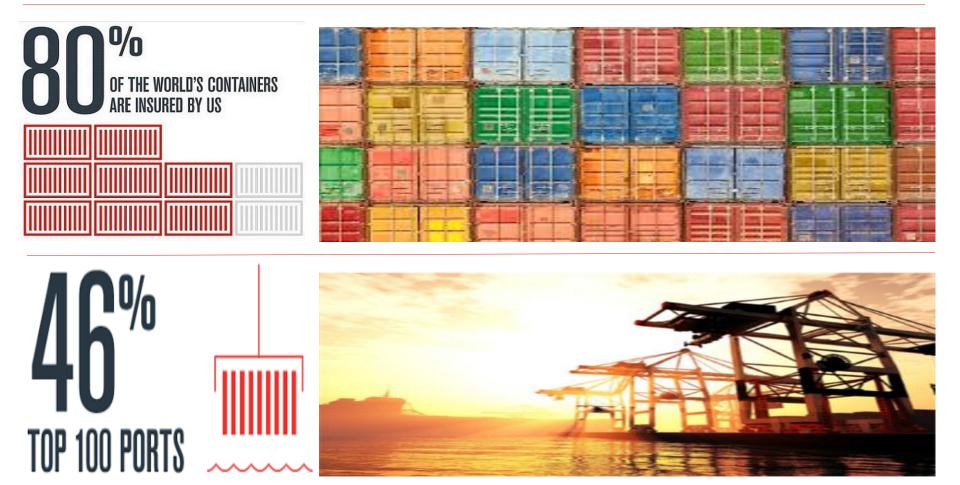

#### What is TT Club

What caused 77% of our Port and cargo handling accidents between 2010 – 2017 ?

Trends, Risks & Risk Management

- Fire & Cargo Integrity
- Ships hitting cranes
- Insurance for Ports, Terminals & Cargo Handling Facilities