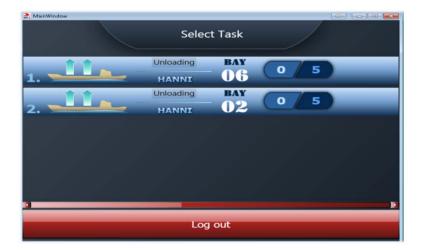

# **Workstations for CHE operators**

| Notation       Notation       Notation       Notation       Notation         Notation       Notation       Notation       Notation       Notation       Notation         Notation       Notation       Notation       Notation       Notation       Notation       Notation       Notation       Notation       Notation       Notation       Notation       Notation       Notation       Notation       Notation       Notation       Notation       Notation       Notation       Notation       Notation       Notation       Notation       Notation       Notation       Notation       Notation       Notation       Notation       Notation       Notation       Notation       Notation       Notation       Notation       Notation       Notation       Notation       Notation       Notation       Notation       Notation       Notation       Notation       Notation       Notation       Notation       Notation       Notation       Notation       Notation       Notation       Notation       Notation       Notation       Notation       Notation       Notation       Notation       Notation       Notation       Notation       Notation       Notation       Notation       Notation       Notation       Notation       Notation       Notation       Notation<                                                                                                                                                                                                                                                                                                                                                                                                                                                                                                                                                                                                                                                                                                                                                                 | Market State       Market State <th< th=""><th>jo Explorer - d</th><th>demo license</th><th></th><th></th><th>E Contraction of the second seco</th><th>By mask '001' found (4):<br/>1 A001AA198-74989<br/>2 A001AA198-74988</th></th<> | jo Explorer - d | demo license   |              |             | E Contraction of the second seco | By mask '001' found (4):<br>1 A001AA198-74989<br>2 A001AA198-74988 |
|-------------------------------------------------------------------------------------------------------------------------------------------------------------------------------------------------------------------------------------------------------------------------------------------------------------------------------------------------------------------------------------------------------------------------------------------------------------------------------------------------------------------------------------------------------------------------------------------------------------------------------------------------------------------------------------------------------------------------------------------------------------------------------------------------------------------------------------------------------------------------------------------------------------------------------------------------------------------------------------------------------------------------------------------------------------------------------------------------------------------------------------------------------------------------------------------------------------------------------------------------------------------------------------------------------------------------------------------------------------------------------------------------------------------------------------------------------------------------------------------------------------------------------------------------------------------------------------------------------------------------------------------------------------------------------------------------------------------------------------------------------------------------------------------------------------------------------------------------------------------------------------------------------------------------------------------------------------------------------------------------------------------------------------------------------------|----------------------------------------------------------------------------------------------------------------------------------------------------------------------------------------------------------------------------------------------------------------------------------------------------------------------------------------------------------------------------------------------------------------------------------------------------------------------------------------------------------------------------------------------------------------------------------------------------------------------------------------------------------------------------------------------------------------------------------------------------------------------------------------------------------------------------------------------------------------------------------------------------------------------------------------------------------------------------------------------------------------------------------------------------------------------------------------------------------------------------------------------------------------------------------------------------------------------------------------------------------------------------------------------------------------------------------------------------------------------------------------------------------------------------------------------------------------------------------------------------------------------------------------------------------------------------------------------------------------------------------------------------------------------------------------------------------------------------------------------------------------------------------------------------------------------------------------------------------------------------------------------------------------------------------------------------------------------------------------------------------------------------------------------------------------------------------------------------------------------------------------------------------------------------------------------------------------------------------------------------------------------------------------------------------------------------------------------------------------------------------------------------------------------------------------------------------------------------------------------------------------------------------------------------------------------------------------------------------------------------------------------------------------------------------------------------------------------------------------------------------------------------------------------------------------------------------------------------------------------------------------------------------------------------------------------------------------------------------------------------------------------------------------------------------------------------------------------------------------------------------------------------------------------------------------------------------------------------------------------------------------------------------------------------------------------------------------------------------------------------------------------------------------------------------------------------------------------------|-----------------|----------------|--------------|-------------|------------------------------------------------------------------------------------------------------------------------------------------------------------------------------------------------------------------------------------------------------------------------------------------------------------------------------------------------------------------------------------------------------------------------------------------------------------------------------------------------------------------------------------------------------------------------------------------------------------------------------------------------------------------------------------------------------------------------------------------------------------------------------------------------------------------------------------------------------------------------------------------------------------------------------------------------------------------------------------------------------------------------------------------------------------------------------------------------------------------------------------------------------------------------------------------------------------------------------------------------------------------------------------------------------------------------------------------------------------------------------------------------------------------------------------------------------------------------------------------------------------------------------------------------------------------------------------------------------------------------------------------------------------------------------------------------------------------------------------------------------------------------------------------------------------------------------------------------------------------------------------|--------------------------------------------------------------------|
| K863EK35       09-24-35 (3)       FESU 655613 0         09-24-T       B067CT36       09-24-36 (4)       CXTU 906214 8         09-24-T       09-24-36 (2)       CXTU 362191 2       Image: Comparison of the comparison of                                                                                         | K863EK35       09-24-35 (3)       FESU 655613 0         09-24-T       B067CT36       09-24-36 (4)       CXTU 9062148       Image: Comparison of the test of tes                                                                                                                                                                                                                                                                                                                                                                                                                                                                                                                                                                                                                                                                                                                                                                                                                                                                                                                                                                                                                                                                                                                                                                                                                                                                                                                                                                                                                                                            |                 | المكان المتصود | موقع         |             |                                                                                                                                                                                                                                                                                                                                                                                                                                                                                                                                                                                                                                                                                                                                                                                                                                                                                                                                                                                                                                                                                                                                                                                                                                                                                                                                                                                                                                                                                                                                                                                                                                                                                                                                                                                                                                                                                    | 4 A001AA198-74986                                                  |
| 09-24-T       2/21 20' HC F         A574CE36       09-24-36 (2)       CXTU 362191 2         09-24-T       2/261 20' HC F         H738EM36       09-24-36 (1)       PONU 014906 9         09-24-T       4/561 40' HC F         T898ME36       09-24-36 (2)       CAIU 154908 0         09-24-T       4/561 40' HC F         M203ME37       09-24-37 (2)       PACU 160878 1         09-24-T       4/561 40' HC F                                                                                                                                                                                                                                                                                                                                                                                                                                                                                                                                                                                                                                                                                                                                                                                                                                                                                                                                                                                                                                                                                                                                                                                                                                                                                                                                                                                                                                                                                                                                                                                                                                             | 09:24-T       22G1 20' HC F         A574CE36       09-24-36 (2)       CXTU 362191 2         09:24-T       22G1 20' HC F         M738EM36       09-24-36 (1)       PONU 014906 9         09:24-T       45G1 40' HC F         T898ME36       09-24-36 (2)       CAIU 154908 0         09:24-T       45G1 40' HC F         M203ME37       09-24-37 (2)       PACU 160878 1         09:24-T       45G1 40' HC F                                                                                                                                                                                                                                                                                                                                                                                                                                                                                                                                                                                                                                                                                                                                                                                                                                                                                                                                                                                                                                                                                                                                                                                                                                                                                                                                                                                                                                                                                                                                                                                                                                                                                                                                                                                                                                                                                                                                                                                                                                                                                                                                                                                                                                                                                                                                                                                                                                                                                                                                                                                                                                                                                                                                                                                                                                                                                                                                                                                                                                                                |                 | K863EK35       | 09-24-35 (3) | ۶۶          |                                                                                                                                                                                                                                                                                                                                                                                                                                                                                                                                                                                                                                                                                                                                                                                                                                                                                                                                                                                                                                                                                                                                                                                                                                                                                                                                                                                                                                                                                                                                                                                                                                                                                                                                                                                                                                                                                    |                                                                    |
| 09-24-T       22G1 20' HC F         H738EM36       09-24-36 (1)       PONU 014906 9         09-24-T       45G1 40' HC F         T898ME36       09-24-36 (2)       CAIU 154908 0         09-24-T       45G1 40' HC F         M203ME37       09-24-37 (2)       PACU 160878 1         09-24-T       45G1 40' HC F       1000000000000000000000000000000000000                                                                                                                                                                                                                                                                                                                                                                                                                                                                                                                                                                                                                                                                                                                                                                                                                                                                                                                                                                                                                                                                                                                                                                                                                                                                                                                                                                                                                                                                                                                                                                                                                                                                                                 | 09-24-T       22G1 20' HC F         H738EM36       09-24-36 (1)       PONU 014906 9         09-24-T       A5G1 40' HC F         T898ME36       09-24-36 (2)       CAIU 154908 0         09-24-T       Image: Calumean and the company of the compan                                                                                                                                                                                                                                                                                                                                                                                                                                                                                                                                                                                                                                                                                                                                                                                                                                                                                                                                                                                                                                                                                                                                                                                                                                                                                                                                                                                                                                                                                                                                                   |                 |                | 09-24-36 (4) | خان البضائع | F2                                                                                                                                                                                                                                                                                                                                                                                                                                                                                                                                                                                                                                                                                                                                                                                                                                                                                                                                                                                                                                                                                                                                                                                                                                                                                                                                                                                                                                                                                                                                                                                                                                                                                                                                                                                                                                                                                 |                                                                    |
| 09-24-T       45G1 40' HC F         T898ME36       09-24-36 (2)       CAIU 154908 0         09-24-T       45G1 40' HC F         M203ME37       09-24-37 (2)       PACU 160878 1         09-24-T       45G1 40' HC F                                                                                                                                                                                                                                                                                                                                                                                                                                                                                                                                                                                                                                                                                                                                                                                                                                                                                                                                                                                                                                                                                                                                                                                                                                                                                                                                                                                                                                                                                                                                                                                                                                                                                                                                                                                                                                         | 09-24-T       45G1 40' HC F         T898ME36       09-24-36 (2)       CAIU 154908 0         09-24-T       45G1 40' HC F         M203ME37       09-24-37 (2)       PACU 160878 1         09-24-T       45G1 40' HC F                                                                                                                                                                                                                                                                                                                                                                                                                                                                                                                                                                                                                                                                                                                                                                                                                                                                                                                                                                                                                                                                                                                                                                                                                                                                                                                                                                                                                                                                                                                                                                                                                                                                                                                                                                                                                                                                                                                                                                                                                                                                                                                                                                                                                                                                                                                                                                                                                                                                                                                                                                                                                                                                                                                                                                                                                                                                                                                                                                                                                                                                                                                                                                                                                                                        |                 |                | 09-24-36 (2) | <b>*</b>    | -                                                                                                                                                                                                                                                                                                                                                                                                                                                                                                                                                                                                                                                                                                                                                                                                                                                                                                                                                                                                                                                                                                                                                                                                                                                                                                                                                                                                                                                                                                                                                                                                                                                                                                                                                                                                                                                                                  |                                                                    |
| T898ME36       09-24-36 (2)       CAIU       154908 0       Image: Care of the state of the st | T898ME36       09-24-36 (2)       CAIU       154908 0       Image: Caiu       Im                                                                                                                                                                                                                                                                                                                                                                                                                                                                                                                                                                                                                                                                                                                                                                                                                                                                                                                                                                                                                                                                                                                                                                                                                                                                                                                                                                                                                                                                                                                                                                                                                                                                                                                                                                                                                                                                                                                                                                                                                                                                               |                 |                | 09-24-36 (1) | F9          |                                                                                                                                                                                                                                                                                                                                                                                                                                                                                                                                                                                                                                                                                                                                                                                                                                                                                                                                                                                                                                                                                                                                                                                                                                                                                                                                                                                                                                                                                                                                                                                                                                                                                                                                                                                                                                                                                    | Tioneyreal                                                         |
| M203ME37 09-24-37 (2) PACU 160878 1<br>09-24-T 45G1 40' HC F                                                                                                                                                                                                                                                                                                                                                                                                                                                                                                                                                                                                                                                                                                                                                                                                                                                                                                                                                                                                                                                                                                                                                                                                                                                                                                                                                                                                                                                                                                                                                                                                                                                                                                                                                                                                                                                                                                                                                                                                | M203ME37 09-24-37 (2) PACU 160878 1<br>99-24-T 45G1 40' HC F                                                                                                                                                                                                                                                                                                                                                                                                                                                                                                                                                                                                                                                                                                                                                                                                                                                                                                                                                                                                                                                                                                                                                                                                                                                                                                                                                                                                                                                                                                                                                                                                                                                                                                                                                                                                                                                                                                                                                                                                                                                                                                                                                                                                                                                                                                                                                                                                                                                                                                                                                                                                                                                                                                                                                                                                                                                                                                                                                                                                                                                                                                                                                                                                                                                                                                                                                                                                               |                 |                | 09-24-36 (2) |             |                                                                                                                                                                                                                                                                                                                                                                                                                                                                                                                                                                                                                                                                                                                                                                                                                                                                                                                                                                                                                                                                                                                                                                                                                                                                                                                                                                                                                                                                                                                                                                                                                                                                                                                                                                                                                                                                                    | FESU 624897 1 0105-2-7 00 trad                                     |
|                                                                                                                                                                                                                                                                                                                                                                                                                                                                                                                                                                                                                                                                                                                                                                                                                                                                                                                                                                                                                                                                                                                                                                                                                                                                                                                                                                                                                                                                                                                                                                                                                                                                                                                                                                                                                                                                                                                                                                                                                                                             |                                                                                                                                                                                                                                                                                                                                                                                                                                                                                                                                                                                                                                                                                                                                                                                                                                                                                                                                                                                                                                                                                                                                                                                                                                                                                                                                                                                                                                                                                                                                                                                                                                                                                                                                                                                                                                                                                                                                                                                                                                                                                                                                                                                                                                                                                                                                                                                                                                                                                                                                                                                                                                                                                                                                                                                                                                                                                                                                                                                                                                                                                                                                                                                                                                                                                                                                                                                                                                                                            |                 |                | 09-24-37 (2) |             | Constant C                                                                                                                                                                                                                                                                                                                                                                                                                                                                                                                                                                                                                                                                                                                                                                                                                                                                                                                                                                                                                                                                                                                                                                                                                                                                                                                                                                                                                                                                                                                                                                                                                                                                                                                                                                                                                                                                         |                                                                    |

### STS operator's workstation

#### Increased productivity for STS