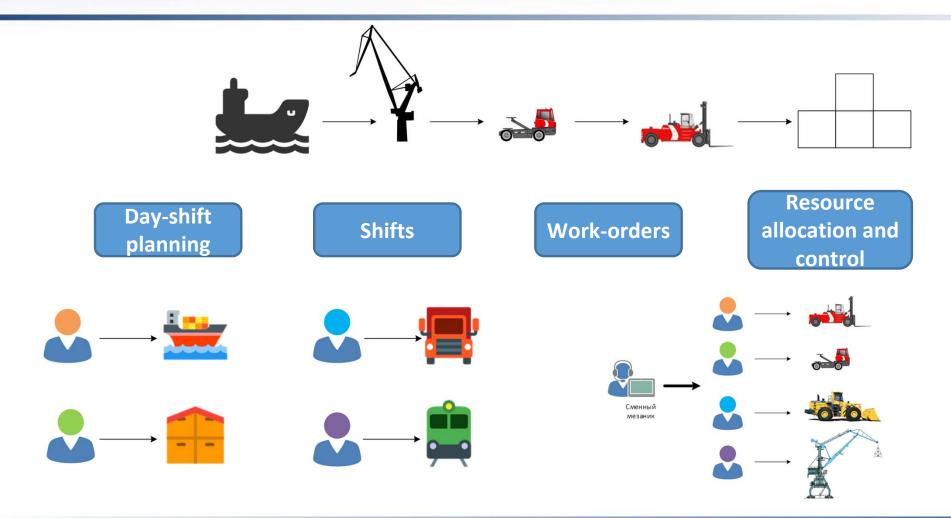

ects in the terminal layout and much more







- The system analyzes the available data about the road network of the terminal and builds the optimal route for a CHE;
- The entry of road data is carried out through the roads editor function - part of the Real-time terminal layout viewer and editor;
- The user defines the key check-points, permitted turns and delays.
- The user can also then set the availability of a stack for processing from a selected road.



# **Berth planning**







Forwarder send an EDI message to the terminal operator which is automatically processed by TOS. E.G COPARN - transport order booking. The message contains preliminary info about the arriving containers and vehicles.



# **Integrated load/discharge planning applications**





## **Resource planning**



# **Workstations for CHE operators**



| Notation       Notation       Notation       Notation       Notation         Notation       Notation       Notation       Notation       Notation       Notation         Notation       Notation       Notation       Notation       Notation       Notation       Notation       Notation       Notation       Notation       Notation       Notation       Notation       Notation       Notation       Notation       Notation       Notation       Notation       Notation       Notation       Notation       Notation       Notation       Notation       Notation       Notation       Notation       Notation       Notation       Notation       Notation       Notation       Notation       Notation       Notation       Notation       Notation       Notation       No