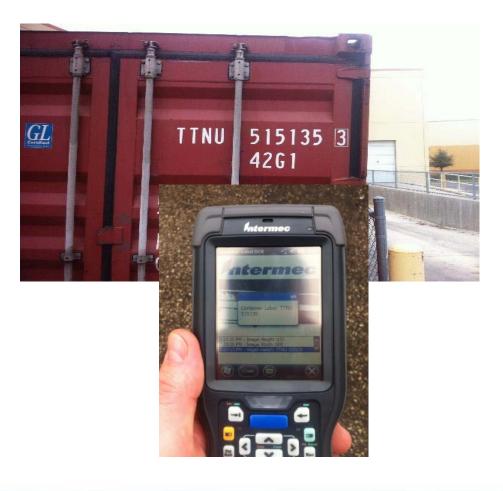

|
|                                           |            | H356TC17     |          |              | ///      | )                   |          |                                        | - ·                                          | Exit       |
|                                           |            | B935BP17     |          |              | . /      | m                   |          |                                        | Entry                                        | EXIL       |
|                                           |            | B156CB17     |          |              | Anto     | 2                   |          |                                        |                                              |            |







# **Automated identification: containers**









# Automated identification: break-bulk and Ro-Ro







### **Automated identification: Ro-Ro**

• RDT

BA4793013

• Paper

When receiving a tally indicates a load, zone, gang and slot. Vinnumber ID is available for Ro-Ro and new automobiles.



# **CFS operation**





# **Container Weighing**



Weighing management





Automated container delivery



Weighing registration



|              |                                    |                                     | Azpec:                             |  |
|--------------|------------------------------------|-------------------------------------|------------------------------------|--|
|              |                                    |                                     | Телефон:                           |  |
|              |