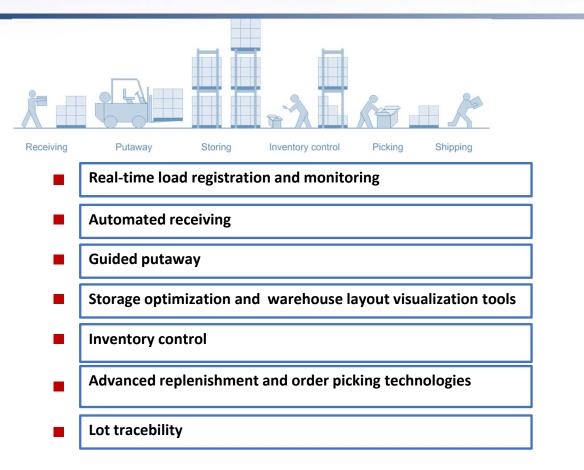

|                                    |  |
|              |                                    |                                     |                                    |  |
|              |                                    |                                     |                                    |  |
|              |                                    |                                     |                                    |  |
|              | ть ОАО «Владиностонский морско     | 4                                   | Представятель получателя:          |  |

#### **Creation of weighing documents**



# **TOS disables vessel container loading without VGM**



Solvo.TOS blocks delivery and loading of container onto the vessel without VGM data







# **WMS features**





# **RFID: "Smart shelves"**



"Smart shelves" or racks equipped with RFID antennas.

•Racks are made from a special dielectric material to shield from radio signals.

•Smart shelf technology makes it possible to automatically record staging and load grabbing events in the WMS, while freeing up the hands of the operator.





# **KPI dashboards**





### Thank you for your attention!



# The smarter alternative www.solvosys.com Our stand: #14