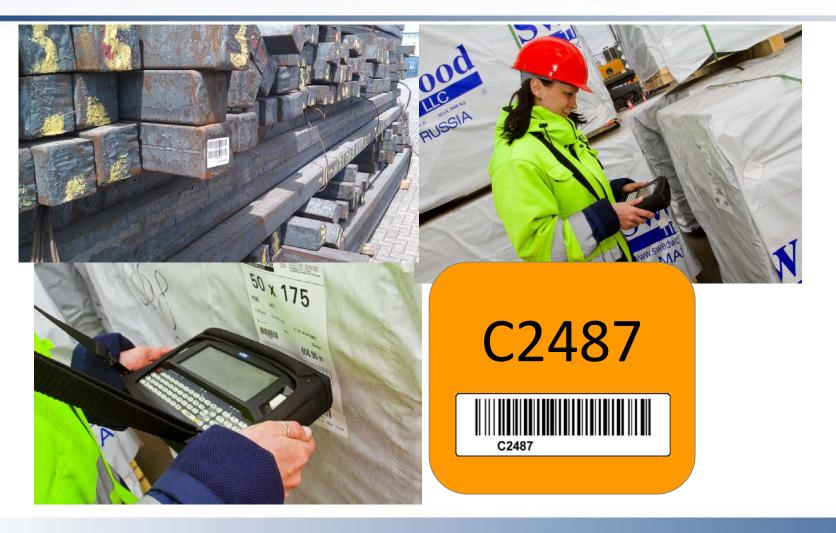

|            | H356TC17     |          |              | ///      | )                   |          |                                        | - ·                                          | Exit       |
|                                           |            | B935BP17     |          |              | . /      | m                   |          |                                        | Entry                                        | EXIL       |
|                                           |            | B156CB17     |          |              | Anto     | 2                   |          |                                        |                                              |            |







# **Automated identification: containers**









# Automated identification: break-bulk and Ro-Ro







### **Automated identification: Ro-Ro**

• RDT

BA4793013

• Paper

When receiving a tally indicates a load, zone, gang and slot. Vinnumber ID is available for Ro-Ro and new automobiles.



# **CFS operation**





# **Container Weighing**



Weighing management





Automated container delivery



Weighing registration



|              |                                    |                                     | Azpec:                             |  |
|--------------|------------------------------------|-------------------------------------|------------------------------------|--|
|              |                                    |                                     | Телефон:                           |  |
|              |                                    |