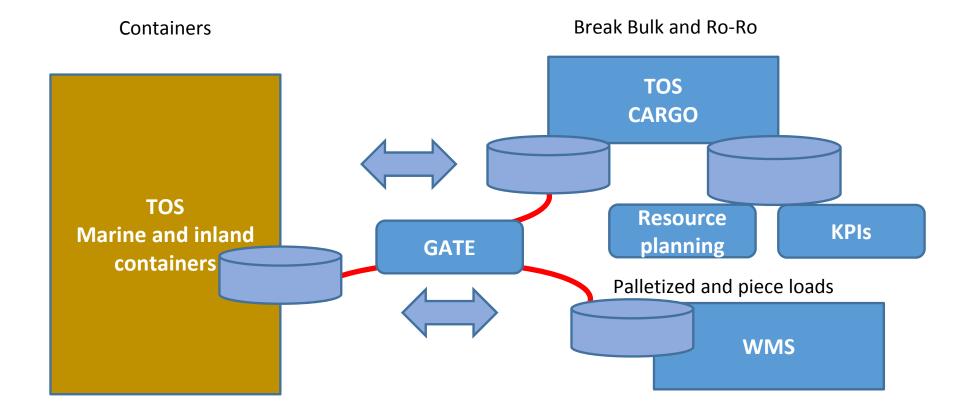

re:

SOLVO – one of the leading providers of high-end supply chain execution solutions to help optimize port, terminal and warehouse logistics .

#### Years active:

20

#### Number of employees:

145

#### Number of completed projects:

207 (end of 2015)

ΤΟΥΟΤΑ

#### Among customers:









# **About SOLVO**



Developed first WMS and TOS in the Pos-Soviet space in the 1990s



International certification



70% of all container in Russia is processed by Solvo.TOS

ACT

Pe

Break Bulk Cargo Unitizise Cargo Bags Petroleum Barrels Lumbe Gasolin Coal Drums Paper LNG Grain Pallets Steel Chemical Iron ore Boxes Cars luice Bauvit Trucks Container Wine Cement

All Marine Cargo

Solutions for container, break-bulk, Ro-Ro and multipurpose

# 20 years 200+ projects 50+ worldwide partners









## **Dynamic stacking rules**





The system determines an appropriate container stack based on stacking rules and guides a CHE operator to place the container accordingly. E.g., all Maersk containers are moved for storage to the second stack, while all CMA CGM containers go to the third stack.





The specific location in a stack is chosen by the system in accordance with stacking strategies. For example, unoccupied locations at the lowest tier are taken first.



### Housekeeping and reduction of rehandles



#### A reduction in the amount of moves is achieved thanks to:

- Address-based storage at the yard
- Dynamic stacking rules and strategies.
- Forecasting of container arrival/departure
- Housekeeping instructions



## Layout viewer and editor

| C       | <u>)</u> 🥖 📖 | •