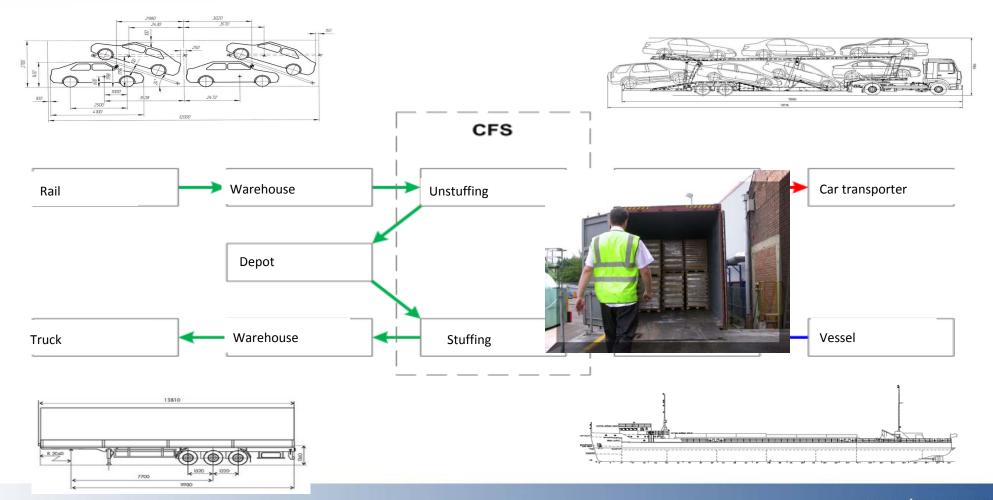

|            | B935BP17     |          |              | . /      | m                   |          |                                        | Entry                                        | EXIL       |
|                                           |            | B156CB17     |          |              | Anto     | 2                   |          |                                        |                                              |            |







# **Automated identification: containers**









# Automated identification: break-bulk and Ro-Ro







### **Automated identification: Ro-Ro**

• RDT

BA4793013

• Paper

When receiving a tally indicates a load, zone, gang and slot. Vinnumber ID is available for Ro-Ro and new automobiles.



# **CFS operation**





# **Container Weighing**



Weighing management





Automated container delivery



Weighing registration



|              |                                    |                                     | Azpec:                             |  |
|--------------|------------------------------------|-------------------------------------|------------------------------------|--|
|              |                                    |                                     | Телефон:                           |  |
|              |                                    |                                     | Факс:                              |  |
| Экспорт      |                                    | Акт взвешивания N WGT00005          | 5 or 10.12.2014 20:39              |  |
| Кланят:      | 000 «Arbi