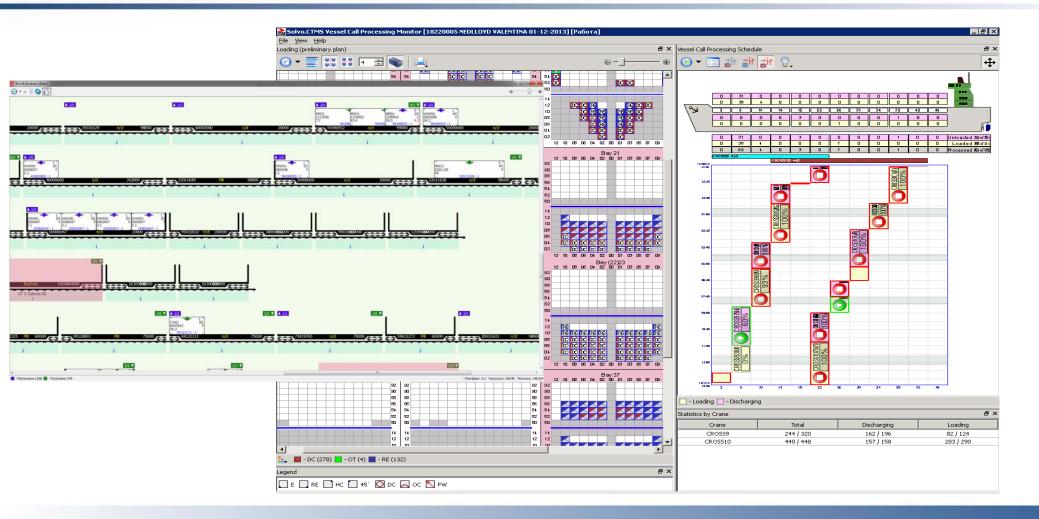

## **Resource planning**

# **Workstations for CHE operators**

| Notation       Notation       Notation       Notation       Notation         Notation       Notation       Notation       Notation       Notation       Notation         Notation       Notation       Notation       Notation       Notation       Notation       Notation       Notation       Notation       Notation       Notation       Notation       Notation       Notation       Notation       Notation       Notation       Notation       Notation       Notation       Notation       Notation       Notation       Notation       Notation       Notation       Notation       Notation       Notation       Notation       Notation       Notation       Notation       Notation       Notation       Notation       Notation       Notation       Notation       Notation       Notation       Notation       Notation       Notation       Notation       Notation       Notation       Notation       Notation       Notation       Notation       Notation       Notation       Notation       Notation       Notation       Notation       Notation       Notation       Notation       Notation       Notation       Notation       Notation       Notation       Notation       Notation       Notation       Notation       Notation       Notation       Notation<                                                                                                                                                                                                                                                                                                                                                                                                                                                                                                                                                                                                                                                                                                                                                                 | Market State       Market State <th< th=""><th>jo Explorer - d</th><th>demo license</th><th></th><th></th><th>E Contraction of the second seco</th><th>By mask '001' found (4):<br/>1 A001AA198-74989<br/>2 A001AA198-74988</th></th<> | jo Explorer - d | demo license   |              |             | E Contraction of the second seco | By mask '001' found (4):<br>1 A001AA198-74989<br>2 A001AA198-74988 |
|-------------------------------------------------------------------------------------------------------------------------------------------------------------------------------------------------------------------------------------------------------------------------------------------------------------------------------------------------------------------------------------------------------------------------------------------------------------------------------------------------------------------------------------------------------------------------------------------------------------------------------------------------------------------------------------------------------------------------------------------------------------------------------------------------------------------------------------------------------------------------------------------------------------------------------------------------------------------------------------------------------------------------------------------------------------------------------------------------------------------------------------------------------------------------------------------------------------------------------------------------------------------------------------------------------------------------------------------------------------------------------------------------------------------------------------------------------------------------------------------------------------------------------------------------------------------------------------------------------------------------------------------------------------------------------------------------------------------------------------------------------------------------------------------------------------------------------------------------------------------------------------------------------------------------------------------------------------------------------------------------------------------------------------------------------------|----------------------------------------------------------------------------------------------------------------------------------------------------------------------------------------------------------------------------------------------------------------------------------------------------------------------------------------------------------------------------------------------------------------------------------------------------------------------------------------------------------------------------------------------------------------------------------------------------------------------------------------------------------------------------------------------------------------------------------------------------------------------------------------------------------------------------------------------------------------------------------------------------------------------------------------------------------------------------------------------------------------------------------------------------------------------------------------------------------------------------------------------------------------------------------------------------------------------------------------------------------------------------------------------------------------------------------------------------------------------------------------------------------------------------------------------------------------------------------------------------------------------------------------------------------------------------------------------------------------------------------------------------------------------------------------------------------------------------------------------------------------------------------------------------------------------------------------------------------------------------------------------------------------------------------------------------------------------------------------------------------------------------------------------------------------------------------------------------------------------------------------------------------------------------------------------------------------------------------------------------------------------------------------------------------------------------------------------------------------------------------------------------------------------------------------------------------------------------------------------------------------------------------------------------------------------------------------------------------------------------------------------------------------------------------------------------------------------------------------------------------------------------------------------------------------------------------------------------------------------------------------------------------------------------------------------------------------------------------------------------------------------------------------------------------------------------------------------------------------------------------------------------------------------------------------------------------------------------------------------------------------------------------------------------------------------------------------------------------------------------------------------------------------------------------------------------------------------------|-----------------|----------------|--------------|-------------|------------------------------------------------------------------------------------------------------------------------------------------------------------------------------------------------------------------------------------------------------------------------------------------------------------------------------------------------------------------------------------------------------------------------------------------------------------------------------------------------------------------------------------------------------------------------------------------------------------------------------------------------------------------------------------------------------------------------------------------------------------------------------------------------------------------------------------------------------------------------------------------------------------------------------------------------------------------------------------------------------------------------------------------------------------------------------------------------------------------------------------------------------------------------------------------------------------------------------------------------------------------------------------------------------------------------------------------------------------------------------------------------------------------------------------------------------------------------------------------------------------------------------------------------------------------------------------------------------------------------------------------------------------------------------------------------------------------------------------------------------------------------------------------------------------------------------------------------------------------------------------|--------------------------------------------------------------------|
| K863EK35       09-24-35 (3)       FESU 655613 0         09-24-T       B067CT36       09-24-36 (4)       CXTU 906214 8         09-24-T       09-24-36 (2)       CXTU 362191 2       Image: Comparison of the comparison of                                                                                         | K863EK35       09-24-35 (3)       FESU 655613 0         09-24-T       B067CT36       09-24-36 (4)       CXTU 9062148       Image: Comparison of the test of tes                                                                                                                                                                                                                                                                                                                                                                                                                                                                                                                                                                                                                                                                                                                                                                                                                                                                                                                                                                                                                                                                                                                                                                                                                                                                                                                                                                                                                                                            |                 | المكان المتصود | موقع         |             |                                                                                                                                                                                                                                                                                                                                                                                                                                                                                                                                                                                                                                                                                                                                                                                                                                                                                                                                                                                                                                                                                                                                                                                                                                                                                                                                                                                                                                                                                                                                                                                                                                                                                                                                                                                                                                                                                    | 4 A001AA198-74986                                                  |
| 09-24-T       2/21 20' HC F         A574CE36       09-24-36 (2)       CXTU 362191 2         09-24-T       2/261 20' HC F         H738EM36       09-24-36 (1)       PONU 014906 9         09-24-T       4/561 40' HC F         T898ME36       09-24-36 (2)       CAIU 154908 0         09-24-T       4/561 40' HC F         M203ME37       09-24-37 (2)       PACU 160878 1         09-24-T       4/561 40' HC F                                                                                                                                                                                                                                                                                                                                                                                                                                                                                                                                                                                                                                                                                                                                                                                                                                                                                                                                                                                                                                                                                                                                                                                                                                                                                                                                                                                                                                                                                                                                                                                                                                             | 09:24-T       22G1 20' HC F         A574CE36       09-24-36 (2)       CXTU 362191 2         09:24-T       22G1 20' HC F         M738EM36       09-24-36 (1)       PONU 014906 9         09:24-T       45G1 40' HC F         T898ME36       09-24-36 (2)       CAIU 154908 0         09:24-T       45G1 40' HC F         M203ME37       09-24-37 (2)       PACU 160878 1         09:24-T       45G1 40' HC F                                                                                                                                                                                                                                                                                                                                                                                                                                                                                                                                                                                                                                                                                                                                                                                                                                                                                                                                                                                                                                                                                                                                                                                                                                                                                                                                                                                                                                                                                                                                                                                                                                                                                                                                                                                                                                                                                                                                                                                                                                                                                                                                                                                                                                                                                                                                                                                                                                                                                                                                                                                                                                                                                                                                                                                                                                                                                                                                                                                                                                                                |                 | K863EK35       | 09-24-35 (3) | ۶۶          |                                                                                                                                                                                                                                                                                                                                                                                                                                                                                                                                                                                                                                                                                                                                                                                                                                                                                                                                                                                                                                                                                                                                                                                                                                                                                                                                                                                                                                                                                                                                                                                                                                                                                                                                                                                                                                                                                    |                                                                    |
| 09-24-T       22G1 20' HC F         H738EM36       09-24-36 (1)       PONU 014906 9         09-24-T       45G1 40' HC F         T898ME36       09-24-36 (2)       CAIU 154908 0         09-24-T       45G1 40' HC F         M203ME37       09-24-37 (2)       PACU 160878 1         09-24-T       45G1 40' HC F       1000000000000000000000000000000000000                                                                                                                                                                                                                                                                                                                                                                                                                                                                                                                                                                                                                                                                                                                                                                                                                                                                                                                                                                                                                                                                                                                                                                                                                                                                                                                                                                                                                                                                                                                                                                                                                                                                                                 | 09-24-T       22G1 20' HC F         H738EM36       09-24-36 (1)       PONU 014906 9         09-24-T       A5G1 40' HC F         T898ME36       09-24-36 (2)       CAIU 154908 0         09-24-T       Image: Calumean and the company of the compan                                                                                                                                                                                                                                                                                                                                                                                                                                                                                                                                                                                                                                                                                                                                                                                                                                                                                                                                                                                                                                                                                                                                                                                                                                                                                                                                                                                                                                                                                                                                                   |                 |                | 09-24-36 (4) | خان البضائع | F2                                                                                                                                                                                                                                                                                                                                                                                                                                                                                                                                                                                                                                                                                                                                                                                                                                                                                                                                                                                                                                                                                                                                                                                                                                                                                                                                                                                                                                                                                                                                                                                                                                                                                                                                                                                                                                                                                 |                                                                    |
| 09-24-T       45G1 40' HC F         T898ME36       09-24-36 (2)       CAIU 154908 0         09-24-T       45G1 40' HC F         M203ME37       09-24-37 (2)       PACU 160878 1         09-24-T       45G1 40' HC F                                                                                                                                                                                                                                                                                                                                                                                                                                                                                                                                                                                                                                                                                                                                                                                                                                                                                                                                                                                                                                                                                                                                                                                                                                                                                                                                                                                                                                                                                                                                                                                                                                                                                                                                                                                                                                         | 09-24-T       45G1 40' HC F         T898ME36       09-24-36 (2)       CAIU 154908 0         09-24-T       45G1 40' HC F         M203ME37       09-24-37 (2)       PACU 160878 1         09-24-T       45G1 40' HC F                                                                                                                                                                                                                                                                                                                                                                                                                                                                                                                                                                                                                                                                                                                                                                                                                                                                                                                                                                                                                                                                                                                                                                                                                                                                                                                                                                                                                                                                                                                                                                                                                                                                                                                                                                                                                                                                                                                                                                                                                                                                                                                                                                                                                                                                                                                                                                                                                                                                                                                                                                                                                                                                                                                                                                                                                                                                                                                                                                                                                                                                                                                                                                                                                                                        |                 |                | 09-24-36 (2) | <b>*</b>    | -                                                                                                                                                                                                                                                                                                                                                                                                                                                                                                                                                                                                                                                                                                                                                                                                                                                                                                                                                                                                                                                                                                                                                                                                                                                                                                                                                                                                                                                                                                                                                                                                                                                                                                                                                                                                                                                                                  |                                                                    |
| T898ME36       09-24-36 (2)       CAIU       154908 0       Image: Care of the state of the st | T898ME36       09-24-36 (2)       CAIU       154908 0       Image: Caiu       Im                                                                                                                                                                                                                                                                                                                                                                                                                                                                                                                                                                                                                                                                                                                                                                                                                                                                                                                                                                                                                                                                                                                                                                                                                                                                                                                                                                                                                                                                                                                                                                                                                                                                                                                                                                                                                                                                                                                                                                                                                                                                               |                 |                | 09-24-36 (1) | F9          |                                                                                                                                                                                                                                                                                                                                                                                                                                                                                                                                                                                                                                                                                                                                                                                                                                                                                                                                                                                                                                                                                                                                                                                                                                                                                                                                                                                                                                                                                                                                                                                                                                                                                                                                                                                                                                                                                    | Tioneyreal                                                         |
| M203ME37 09-24-37 (2) PACU 160878 1<br>09-24-T 45G1 40' HC F                                                                                                                                                                                                                                                                                                                                                                                                                                                                                                                                                                                                                                                                                                                                                                                                                                                                                                                                                                                                                                                                                                                                                                                                                                                                                                                                                                                                                                                                                                                                                                                                                                                                                                                                                                                                                                                                                                                                                                                                | M203ME37 09-24-37 (2) PACU 160878 1<br>99-24-T 45G1 40' HC F                                                                                                                                                                                                                                                                                                                                                                                                                                                                                                                                                                                                                                                                                                                                                                                                                                                                                                                                                                                                                                                                                                                                                                                                                                                                                                                                                                                                                                                                                                                                                                                                                                                                                                                                                                                                                                                                                                                                                                                                                                                                                                                                                                                                                                                                                                                                                                                                                                                                                                                                                                                                                                                                                                                                                                                                                                                                                                                                                                                                                                                                                                                                                                                                                                                                                                                                                                                                               |                 |                | 09-24-36 (2) |             |                                                                                                                                                                                                                                                                                                                                                                                                                                                                                                                                                                                                                                                                                                                                                                                                                                                                                                                                                                                                                                                                                                                                                                                                                                                                                                                                                                                                                                                                                                                                                                                                                                                                                                                                                                                                                                                                                    | FESU 624897 1 0105-2-7 00 trad                                     |
|                                                                                                                                                                                                                                                                                                                                                                                                                                                                                                                                                                                                                                                                                                                                                                                                                                                                                                                                                                                                                                                                                                                                                                                                                                                                                                                                                                                                                                                                                                                                                                                                                                                                                                                                                                                                                                                                                                                                                                                                                                                             |                                                                                                                                                                                                                                                                                                                                                                                                                                                                                                                                                                                                                                                                                                                                                                                                                                                                                                                                                                                                                                                                                                                                                                                                                                                                                                                                                                                                                                                                                                                                                                                                                                                                                                                                                                                                                                                                                                                                                                                                                                                                                                                                                                                                                                                                                                                                                                                                                                                                                                                                                                                                                                                                                                                                                                                                                                                                                                                                                                                                                                                                                                                                                                                                                                                                                                                                                                                                                                                                            |                 |                | 09-24-37 (2) |             | Constant C                                                                                                                                                                                                                                                                                                                                                                                                                                                                                                                                                                                                                                                                                                                                                                                                                                                                                                                                                                                                                                                                                                                                                                                                                                                                                                                                                                                                                                                                                                                                                                                                                                                                                                                                                                                                                                                                         |                                                                    |

### STS operator's workstation

#### Increased productivity for STS