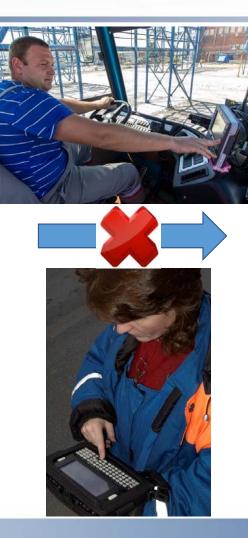

|                                     |                                    |  |
|              |                                    |                                     |                                    |  |
|              |                                    |                                     |                                    |  |
|              |                                    |                                     |                                    |  |
|              | ть ОАО «Владиностонский морско     | 4                                   | Представятель получателя:          |  |

#### **Creation of weighing documents**



# **TOS disables vessel container loading without VGM**



Solvo.TOS blocks delivery and loading of container onto the vessel without VGM data







# **WMS features**





# **RFID: "Smart shelves"**



"Smart shelves" or racks equipped with RFID antennas.

•Racks are made from a special dielectric material to shield from radio signals.

•Smart shelf technology makes it possible to automatically record staging and load grabbing events in the WMS, while freeing up the hands of the operator.





# **KPI dashboards**





### Thank you for your attention!



# The smarter alternative www.solvosys.com Our stand: #14