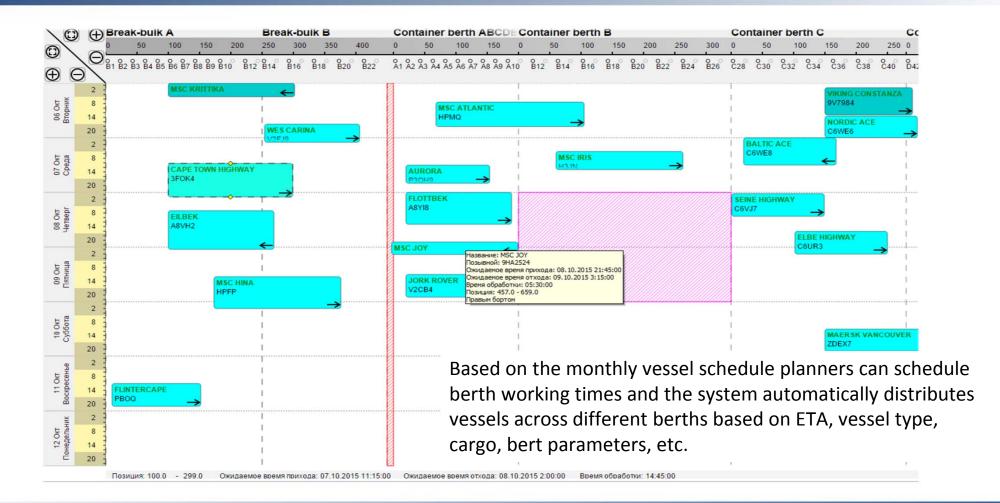

# **Berth planning**

Forwarder send an EDI message to the terminal operator which is automatically processed by TOS. E.G COPARN - transport order booking. The message contains preliminary info about the arriving containers and vehicles.

# **Integrated load/discharge planning applications**