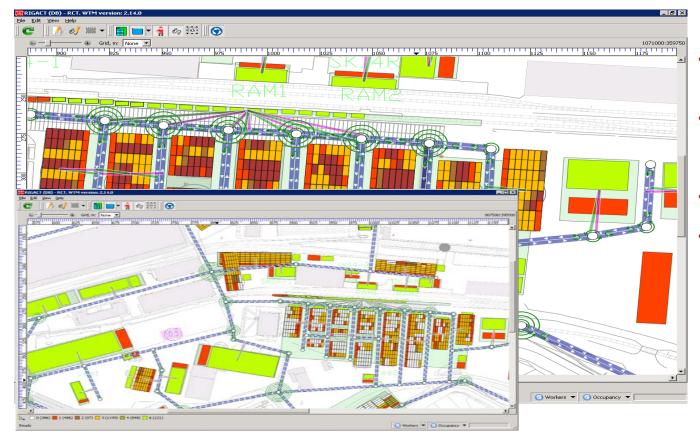

## Layout viewer and editor

| C       | <u>)</u> 🥖 📖 | •      | 1 | - 1      | <i>8</i> 2 ab | ] ₹ [     | •          |                    |        |           |            |        |         |         |         |                                         |      |                    |      |            |                    |         |          |       |       |                        |               |             |       |
|---------|--------------|--------|---|----------|---------------|-----------|------------|--------------------|--------|-----------|------------|--------|---------|---------|---------|-----------------------------------------|------|--------------------|------|------------|--------------------|---------|----------|-------|-------|------------------------|---------------|-------------|-------|
| Зоны    | ₽×           |        | 0 |          | - •           | Сетка, м: | Іет 🔻      |                    |        |           |            |        |         |         |         |                                         |      |                    |      |            |                    |         |          |       |       |                        |               | 575750:1    | 55750 |
|         | <u> </u>     |        | П | 450      | 462           | 5         | 475        | <u>i i i i i i</u> | 487.5  | 500       | 1111       | 512.5  | 1111    | 525     | TITI 5  | 37.5                                    | 550  | 11115              | 62.5 | <b>9</b> 5 | 587                | 5       |          | 612.5 | , nin | 625                    | ПП            | 637.5       |       |
| 2       | C15-2-8      | -8     |   | 1.00     | 1.02          |           | 1.00       | (                  | 1->18  | )         |            | Joreno |         | (DED    | 15      | 5710                                    | 1000 |                    |      | I          | 1907               |         |          |       | SIA   |                        | VT            | 100/10      | -     |
| 1       | C15-2-9      | =      |   |          |               |           |            |                    |        |           |            |        |         |         |         |                                         |      |                    |      |            |                    |         | XX       | XX    |       | $\mathbf{X}\mathbf{X}$ | $\mathcal{N}$ |             |       |
| 1       | C15-2-10     | P      |   |          |               |           |            | (                  | 17->8) |           |            |        |         |         |         |                                         |      |                    |      |            |                    |         | 1 X X    |       | Har I | XY                     | V             |             | E L   |
|         | C15-2-11     | E      |   | <u> </u> | < <u> </u>    | <u> </u>  |            | _                  |        |           | <          |        | <       | 1       | 1 <     |                                         | <    | -                  |      | 4          | < <                |         |          |       | TI    |                        | 11            | ← <         |       |
|         | C15-2-T      | 5      |   |          |               |           |            | _                  |        |           |            |        |         |         |         |                                         |      |                    |      |            |                    |         | 1 1      | THE   | Th    |                        |               | >> >        | 2     |
|         | C15-3-1      | 162.   | - | A30-2-1  | 1 420.2       | 1 400 1 1 | 400.04     |                    | 8->17) | 0.4       | 3-1 A26-1- |        | KOE O   | 424.2.4 | A24-1-1 | A23-2                                   |      | 400.0.4            |      | A21-2-1    | A20-2-1            | A 40-2  |          |       | T     |                        | H             | A16 1 1 A15 | -     |
|         | C15-3-2      |        |   | A30-2-2  | A29-3-        | 2 A29-1-2 | A28-3-2 A2 | 0 1 2              | 127    |           | -2 A26-1   |        | A25-2-2 | A24-3-1 | A24-1-1 | A23-2                                   |      | A22-2-1<br>A22-2-2 |      | A21-2-1    | A20-2-1<br>A20-2-2 | A 19-2- |          |       | 71    |                        | 1             | A16-1-1 A15 |       |
| 1       | C15-3-3      | E      | - | 4 30-2-2 | 420-3-        | 3 A29-1-3 |            | 8-1-3              | A27-   | 12        | -3 A26-1-  |        | A25-2-3 | A24-3-3 | A24-1-2 | A23-2-                                  | 2    | A22-2-2            |      | 121-2-2    | A20-2-2            | A 19-2- | A 19 2   |       |       |                        | 1             | A16-1-2 A15 |       |
| 1       | C15-3-4      | E      | F | A30-2-4  | 420-3-        | 4 A29-1-4 |            | 8-1-4              | A27-   |           | 4 A26-1-   |        | A25-2-4 | A24-3-4 | A24-1-4 | A23-2-                                  |      | A22-2-4            |      | 21-2-4     | A20-2-4            | A19-2-  | 4 A18-3- |       |       |                        | $\Delta$      | A16-1-4 A15 |       |
|         | C15-3-5      | 175    |   | A30-2-5  | A29-3-        |           | A28-3-5 A2 |                    | A27-   |           | 5 A26-1-   |        | A25-2-5 | A24-3-5 | A24-1-5 | A23-2-                                  | 5    | A22-2-5            |      | 21-2-5     | A20-2-5            | A19-2-  | A18-3-   |       |       | T                      | 1             | A16-1-5 A15 | -3    |
| 1       | C15-3-6      |        |   | A30-2-6  | A29-3-        |           |            | 8-1-6              | A27-   |           | -6 A26-1-  |        | A25-2-6 | A24-3-6 | A24-1-6 | A23-2-                                  | 6    | A22-2-6            |      | 121-2-6    | A20-2-6            | A 19-2- | A18-3-   | A18   |       |                        |               | A16-1-6 A15 | 3     |
|         | C15-3-7      | E      |   | A30-2-7  | A29-3-        | 7 A29-1-7 |            | 8-1-7              | A27-   |           | -7 A26-1-  |        | A25-2-7 | A24-3-7 | A24-1-7 | A23-2-                                  | 7    | A22-2-7            |      | 21-2-7     | A20-2-7            | A 19-2- | A 12-3-  | A18   |       |                        |               | A16-1-7 A15 | -3    |
|         | C15-3-8      | IE I   | 1 | A30-2-T  | A29-3-        | T A29-1-T | A28-3-T A2 | 8-1-T              | A27-   | 2-T A26-3 | -T A26-1-  |        | A25-2-T | A24-3-T |         | A23-2-                                  | т    | A22-2-T            | A    | 21-2-T     | A20-2-T            | A19-2-  | 18-1-    | 18    |       |                        | 1             | A16-1-T A15 | -3-   |
|         | C15-3-9      | 5      | - |          | 745           |           | ar de      | (                  | 16->9) |           | -          |        |         |         |         |                                         |      | -                  |      |            |                    | 53<br>  | TT       |       |       |                        | 11            | ta toto     | _     |
|         | C15-3-10     | 187    |   | <        |               | <         | <          | (                  |        |           |            | 1      |         |         |         |                                         |      |                    |      |            |                    | ~       | 144      | - FAX | 2     |                        | THE P         |             |       |
|         | 11           | E      |   |          |               |           |            |                    |        |           |            |        |         |         |         |                                         |      |                    |      |            |                    |         |          |       |       |                        |               | <b>S</b>    |       |
| 1       | C15-3-T      | E      |   |          |               |           |            | (                  | 9->16) |           |            |        |         |         |         |                                         |      |                    |      |            |                    |         |          |       |       | 11                     | TT            |             |       |
| 5 🗖 G I | RS           | IIF. I |   |          | 11            | 1 1       | ř – eve    | <u> </u>           | ,      |           |            | 1      |         | 11      | I       | 000000000000000000000000000000000000000 |      | 1 1                | 1    |            |                    |         |          |       |       |                        | //            | r           | -8    |

The container terminal layout can be viewed and managed in real time using a built-in interactive layout viewer and editor allowing to:

Fully describe the multilevel topology: establish a tree of terminal location, group and zone occupancy

- Display, edit the position of terminal objects
- Monitor the actual level of terminal occupancy in real time
- Monitor worker movements in the terminal in real time
- Find various objects in the terminal layout and much more