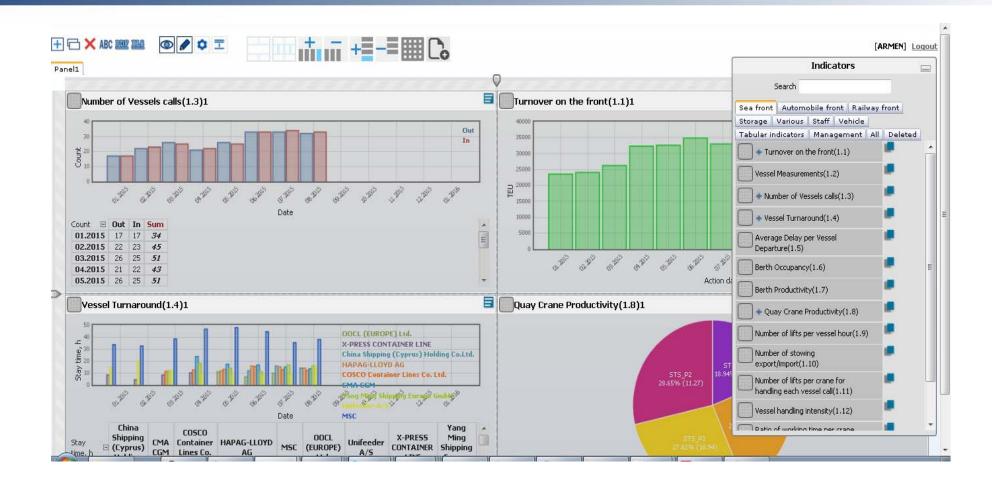

|                                     |                                    |  |
|              | ть ОАО «Владиностонский морско     | 4                                   | Представятель получателя:          |  |

#### **Creation of weighing documents**



# **TOS disables vessel container loading without VGM**



Solvo.TOS blocks delivery and loading of container onto the vessel without VGM data







# **WMS features**





# **RFID: "Smart shelves"**



"Smart shelves" or racks equipped with RFID antennas.

•Racks are made from a special dielectric material to shield from radio signals.

•Smart shelf technology makes it possible to automatically record staging and load grabbing events in the WMS, while freeing up the hands of the operator.





# **KPI dashboards**





### Thank you for your attention!



# The smarter alternative www.solvosys.com Our stand: #14