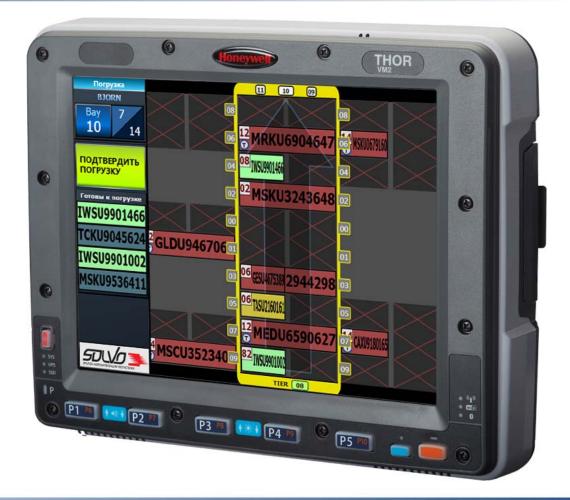

# **Workstations for CHE operators**

| Notation       Notation       Notation       Notation       Notation         Notation       Notation       Notation       Notation       Notation       Notation         Notation       Notation       Notation       Notation       Notation       Notation       Notation       Notation       Notation       Notation       Notation       Notation       Notation       Notation       Notation       Notation       Notation       Notation       Notation       Notation       Notation       Notation       Notation       Notation       Notation       Notation       Notation       Notation       Notation       Notation       Notation       Notation       Notation       Notation       Notation       Notation       Notation       Notation       Notation       Notation       Notation       Notation       Notation       Notation       Notation       Notation       Notation       Notation       Notation       Notation       Notation       Notation       Notation       Notation       Notation       Notation       Notation       Notation       Notation       Notation       Notation       Notation       Notation       Notation       Notation       Notation       Notation       Notation       Notation       Notation       Notation       Notation<                                                                                                                                                                                                                                                                                                                                                                                                                                                                                                                                                                                                                                                                                                                                                                 | Market State       Market State <th< th=""><th>jo Explorer - d</th><th>demo license</th><th></th><th></th><th>E Contraction of the second seco</th><th>By mask '001' found (4):<br/>1 A001AA198-74989<br/>2 A001AA198-74988</th></th<> | jo Explorer - d | demo license   |              |             | E Contraction of the second seco | By mask '001' found (4):<br>1 A001AA198-74989<br>2 A001AA198-74988 |
|-------------------------------------------------------------------------------------------------------------------------------------------------------------------------------------------------------------------------------------------------------------------------------------------------------------------------------------------------------------------------------------------------------------------------------------------------------------------------------------------------------------------------------------------------------------------------------------------------------------------------------------------------------------------------------------------------------------------------------------------------------------------------------------------------------------------------------------------------------------------------------------------------------------------------------------------------------------------------------------------------------------------------------------------------------------------------------------------------------------------------------------------------------------------------------------------------------------------------------------------------------------------------------------------------------------------------------------------------------------------------------------------------------------------------------------------------------------------------------------------------------------------------------------------------------------------------------------------------------------------------------------------------------------------------------------------------------------------------------------------------------------------------------------------------------------------------------------------------------------------------------------------------------------------------------------------------------------------------------------------------------------------------------------------------------------|----------------------------------------------------------------------------------------------------------------------------------------------------------------------------------------------------------------------------------------------------------------------------------------------------------------------------------------------------------------------------------------------------------------------------------------------------------------------------------------------------------------------------------------------------------------------------------------------------------------------------------------------------------------------------------------------------------------------------------------------------------------------------------------------------------------------------------------------------------------------------------------------------------------------------------------------------------------------------------------------------------------------------------------------------------------------------------------------------------------------------------------------------------------------------------------------------------------------------------------------------------------------------------------------------------------------------------------------------------------------------------------------------------------------------------------------------------------------------------------------------------------------------------------------------------------------------------------------------------------------------------------------------------------------------------------------------------------------------------------------------------------------------------------------------------------------------------------------------------------------------------------------------------------------------------------------------------------------------------------------------------------------------------------------------------------------------------------------------------------------------------------------------------------------------------------------------------------------------------------------------------------------------------------------------------------------------------------------------------------------------------------------------------------------------------------------------------------------------------------------------------------------------------------------------------------------------------------------------------------------------------------------------------------------------------------------------------------------------------------------------------------------------------------------------------------------------------------------------------------------------------------------------------------------------------------------------------------------------------------------------------------------------------------------------------------------------------------------------------------------------------------------------------------------------------------------------------------------------------------------------------------------------------------------------------------------------------------------------------------------------------------------------------------------------------------------------------------------------|-----------------|----------------|--------------|-------------|------------------------------------------------------------------------------------------------------------------------------------------------------------------------------------------------------------------------------------------------------------------------------------------------------------------------------------------------------------------------------------------------------------------------------------------------------------------------------------------------------------------------------------------------------------------------------------------------------------------------------------------------------------------------------------------------------------------------------------------------------------------------------------------------------------------------------------------------------------------------------------------------------------------------------------------------------------------------------------------------------------------------------------------------------------------------------------------------------------------------------------------------------------------------------------------------------------------------------------------------------------------------------------------------------------------------------------------------------------------------------------------------------------------------------------------------------------------------------------------------------------------------------------------------------------------------------------------------------------------------------------------------------------------------------------------------------------------------------------------------------------------------------------------------------------------------------------------------------------------------------------|--------------------------------------------------------------------|
| K863EK35       09-24-35 (3)       FESU 655613 0         09-24-T       B067CT36       09-24-36 (4)       CXTU 906214 8         09-24-T       09-24-36 (2)       CXTU 362191 2       Image: Comparison of the comparison of                                                                                         | K863EK35       09-24-35 (3)       FESU 655613 0         09-24-T       B067CT36       09-24-36 (4)       CXTU 9062148       Image: Comparison of the test of tes                                                                                                                                                                                                                                                                                                                                                                                                                                                                                                                                                                                                                                                                                                                                                                                                                                                                                                                                                                                                                                                                                                                                                                                                                                                                                                                                                                                                                                                            |                 | المكان المتصود | موقع         |             |                                                                                                                                                                                                                                                                                                                                                                                                                                                                                                                                                                                                                                                                                                                                                                                                                                                                                                                                                                                                                                                                                                                                                                                                                                                                                                                                                                                                                                                                                                                                                                                                                                                                                                                                                                                                                                                                                    | 4 A001AA198-74986                                                  |
| 09-24-T       2/21 20' HC F         A574CE36       09-24-36 (2)       CXTU 362191 2         09-24-T       2/261 20' HC F         H738EM36       09-24-36 (1)       PONU 014906 9         09-24-T       4/561 40' HC F         T898ME36       09-24-36 (2)       CAIU 154908 0         09-24-T       4/561 40' HC F         M203ME37       09-24-37 (2)       PACU 160878 1         09-24-T       4/561 40' HC F                                                                                                                                                                                                                                                                                                                                                                                                                                                                                                                                                                                                                                                                                                                                                                                                                                                                                                                                                                                                                                                                                                                                                                                                                                                                                                                                                                                                                                                                                                                                                                                                                                             | 09:24-T       22G1 20' HC F         A574CE36       09-24-36 (2)       CXTU 362191 2         09:24-T       22G1 20' HC F         M738EM36       09-24-36 (1)       PONU 014906 9         09:24-T       45G1 40' HC F         T898ME36       09-24-36 (2)       CAIU 154908 0         09:24-T       45G1 40' HC F         M203ME37       09-24-37 (2)       PACU 160878 1         09:24-T       45G1 40' HC F                                                                                                                                                                                                                                                                                                                                                                                                                                                                                                                                                                                                                                                                                                                                                                                                                                                                                                                                                                                                                                                                                                                                                                                                                                                                                                                                                                                                                                                                                                                                                                                                                                                                                                                                                                                                                                                                                                                                                                                                                                                                                                                                                                                                                                                                                                                                                                                                                                                                                                                                                                                                                                                                                                                                                                                                                                                                                                                                                                                                                                                                |                 | K863EK35       | 09-24-35 (3) | ۶۶          |                                                                                                                                                                                                                                                                                                                                                                                                                                                                                                                                                                                                                                                                                                                                                                                                                                                                                                                                                                                                                                                                                                                                                                                                                                                                                                                                                                                                                                                                                                                                                                                                                                                                                                                                                                                                                                                                                    |                                                                    |
| 09-24-T       22G1 20' HC F         H738EM36       09-24-36 (1)       PONU 014906 9         09-24-T       45G1 40' HC F         T898ME36       09-24-36 (2)       CAIU 154908 0         09-24-T       45G1 40' HC F         M203ME37       09-24-37 (2)       PACU 160878 1         09-24-T       45G1 40' HC F       1000000000000000000000000000000000000                                                                                                                                                                                                                                                                                                                                                                                                                                                                                                                                                                                                                                                                                                                                                                                                                                                                                                                                                                                                                                                                                                                                                                                                                                                                                                                                                                                                                                                                                                                                                                                                                                                                                                 | 09-24-T       22G1 20' HC F         H738EM36       09-24-36 (1)       PONU 014906 9         09-24-T       A5G1 40' HC F         T898ME36       09-24-36 (2)       CAIU 154908 0         09-24-T       Image: Calumean and the company of the compan                                                                                                                                                                                                                                                                                                                                                                                                                                                                                                                                                                                                                                                                                                                                                                                                                                                                                                                                                                                                                                                                                                                                                                                                                                                                                                                                                                                                                                                                                                                                                   |                 |                | 09-24-36 (4) | خان البضائع | F2                                                                                                                                                                                                                                                                                                                                                                                                                                                                                                                                                                                                                                                                                                                                                                                                                                                                                                                                                                                                                                                                                                                                                                                                                                                                                                                                                                                                                                                                                                                                                                                                                                                                                                                                                                                                                                                                                 |                                                                    |
| 09-24-T       45G1 40' HC F         T898ME36       09-24-36 (2)       CAIU 154908 0         09-24-T       45G1 40' HC F         M203ME37       09-24-37 (2)       PACU 160878 1         09-24-T       45G1 40' HC F                                                                                                                                                                                                                                                                                                                                                                                                                                                                                                                                                                                                                                                                                                                                                                                                                                                                                                                                                                                                                                                                                                                                                                                                                                                                                                                                                                                                                                                                                                                                                                                                                                                                                                                                                                                                                                         | 09-24-T       45G1 40' HC F         T898ME36       09-24-36 (2)       CAIU 154908 0         09-24-T       45G1 40' HC F         M203ME37       09-24-37 (2)       PACU 160878 1         09-24-T       45G1 40' HC F                                                                                                                                                                                                                                                                                                                                                                                                                                                                                                                                                                                                                                                                                                                                                                                                                                                                                                                                                                                                                                                                                                                                                                                                                                                                                                                                                                                                                                                                                                                                                                                                                                                                                                                                                                                                                                                                                                                                                                                                                                                                                                                                                                                                                                                                                                                                                                                                                                                                                                                                                                                                                                                                                                                                                                                                                                                                                                                                                                                                                                                                                                                                                                                                                                                        |                 |                | 09-24-36 (2) | <b>*</b>    | -                                                                                                                                                                                                                                                                                                                                                                                                                                                                                                                                                                                                                                                                                                                                                                                                                                                                                                                                                                                                                                                                                                                                                                                                                                                                                                                                                                                                                                                                                                                                                                                                                                                                                                                                                                                                                                                                                  |                                                                    |
| T898ME36       09-24-36 (2)       CAIU       154908 0       Image: Care of the state of the st | T898ME36       09-24-36 (2)       CAIU       154908 0       Image: Caiu       Im                                                                                                                                                                                                                                                                                                                                                                                                                                                                                                                                                                                                                                                                                                                                                                                                                                                                                                                                                                                                                                                                                                                                                                                                                                                                                                                                                                                                                                                                                                                                                                                                                                                                                                                                                                                                                                                                                                                                                                                                                                                                               |                 |                | 09-24-36 (1) | F9          |                                                                                                                                                                                                                                                                                                                                                                                                                                                                                                                                                                                                                                                                                                                                                                                                                                                                                                                                                                                                                                                                                                                                                                                                                                                                                                                                                                                                                                                                                                                                                                                                                                                                                                                                                                                                                                                                                    | Tioneyreal                                                         |
| M203ME37 09-24-37 (2) PACU 160878 1<br>09-24-T 45G1 40' HC F                                                                                                                                                                                                                                                                                                                                                                                                                                                                                                                                                                                                                                                                                                                                                                                                                                                                                                                                                                                                                                                                                                                                                                                                                                                                                                                                                                                                                                                                                                                                                                                                                                                                                                                                                                                                                                                                                                                                                                                                | M203ME37 09-24-37 (2) PACU 160878 1<br>99-24-T 45G1 40' HC F                                                                                                                                                                                                                                                                                                                                                                                                                                                                                                                                                                                                                                                                                                                                                                                                                                                                                                                                                                                                                                                                                                                                                                                                                                                                                                                                                                                                                                                                                                                                                                                                                                                                                                                                                                                                                                                                                                                                                                                                                                                                                                                                                                                                                                                                                                                                                                                                                                                                                                                                                                                                                                                                                                                                                                                                                                                                                                                                                                                                                                                                                                                                                                                                                                                                                                                                                                                                               |                 |                | 09-24-36 (2) |             |                                                                                                                                                                                                                                                                                                                                                                                                                                                                                                                                                                                                                                                                                                                                                                                                                                                                                                                                                                                                                                                                                                                                                                                                                                                                                                                                                                                                                                                                                                                                                                                                                                                                                                                                                                                                                                                                                    | FESU 624897 1 0105-2-7 00 trad                                     |
|                                                                                                                                                                                                                                                                                                                                                                                                                                                                                                                                                                                                                                                                                                                                                                                                                                                                                                                                                                                                                                                                                                                                                                                                                                                                                                                                                                                                                                                                                                                                                                                                                                                                                                                                                                                                                                                                                                                                                                                                                                                             |                                                                                                                                                                                                                                                                                                                                                                                                                                                                                                                                                                                                                                                                                                                                                                                                                                                                                                                                                                                                                                                                                                                                                                                                                                                                                                                                                                                                                                                                                                                                                                                                                                                                                                                                                                                                                                                                                                                                                                                                                                                                                                                                                                                                                                                                                                                                                                                                                                                                                                                                                                                                                                                                                                                                                                                                                                                                                                                                                                                                                                                                                                                                                                                                                                                                                                                                                                                                                                                                            |                 |                | 09-24-37 (2) |             | Constant C                                                                                                                                                                                                                                                                                                                                                                                                                                                                                                                                                                                                                                                                                                                                                                                                                                                                                                                                                                                                                                                                                                                                                                                                                                                                                                                                                                                                                                                                                                                                                                                                                                                                                                                                                                                                                                                                         |                                                                    |

### STS operator's workstation

#### Increased productivity for STS