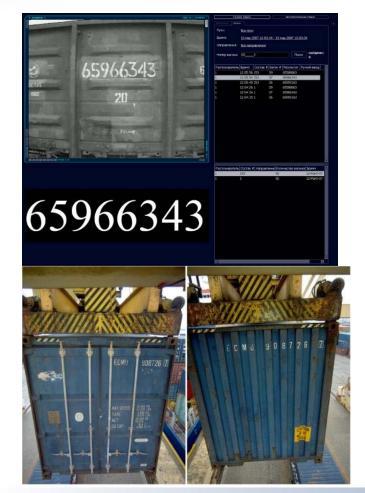

_          |
|                                           |            | H356TC17     |          |              | ///      | )                   |          |                                        | - ·                                          | Exit       |
|                                           |            | B935BP17     |          |              | . /      | m                   |          |                                        | Entry                                        | EXIL       |
|                                           |            | B156CB17     |          |              | Anto     | 2                   |          |                                        |                                              |            |







# **Automated identification: containers**









# Automated identification: break-bulk and Ro-Ro







### **Automated identification: Ro-Ro**

• RDT

BA4793013

• Paper

When receiving a tally indicates a load, zone, gang and slot. Vinnumber ID is available for Ro-Ro and new automobiles.



# **CFS operation**





# **Container Weighing**



Weighing management





Automated container delivery



Weighing registration



|              |                                    |                                     | Azpec:                             |  |
|--------------|------------------------------------|-------------------------------------|------------------------------------|--|
|              |                                    |                                     | Телефон:                           |  |
|