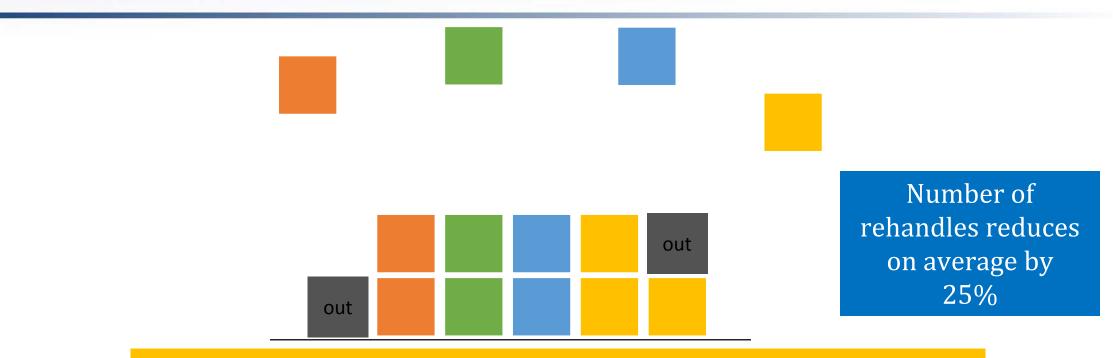

### Housekeeping and reduction of rehandles

#### A reduction in the amount of moves is achieved thanks to:

- Address-based storage at the yard
- Dynamic stacking rules and strategies.
- Forecasting of container arrival/departure
- Housekeeping instructions