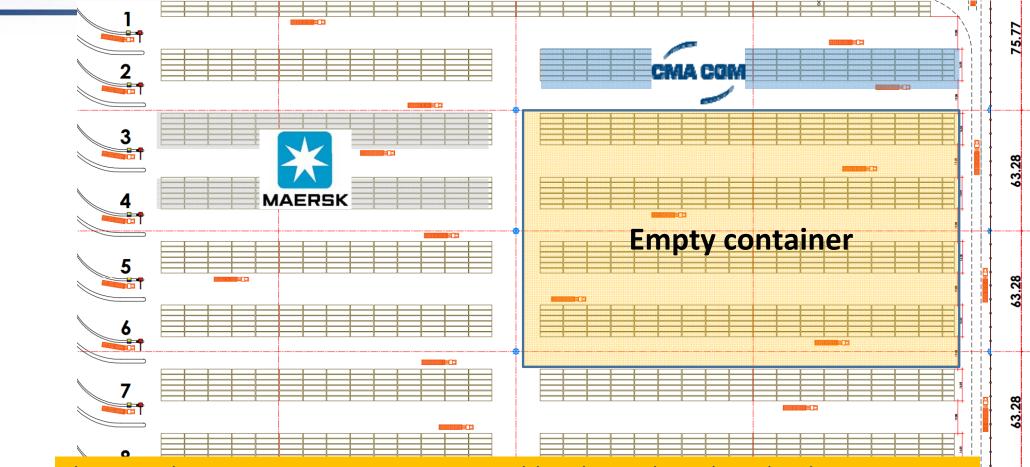

## **Dynamic stacking rules**

The system determines an appropriate container stack based on stacking rules and guides a CHE operator to place the container accordingly. E.g., all Maersk containers are moved for storage to the second stack, while all CMA CGM containers go to the third stack.

The specific location in a stack is chosen by the system in accordance with stacking strategies. For example, unoccupied locations at the lowest tier are taken first.

### Housekeeping and reduction of rehandles

#### A reduction in the amount of moves is achieved thanks to:

- Address-based storage at the yard
- Dynamic stacking rules and strategies.
- Forecasting of container arrival/departure
- Housekeeping instructions