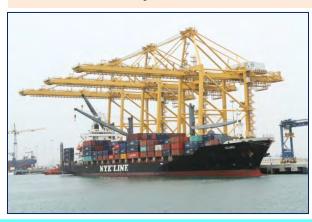

## **Terminal Infrastructure**

- 2 Berths: CB1-350 m; CB2-360 m
- Depth along side berth: -14 m
- 24/7 Navigation

- 6 − QCs (3 on each berth)
- Twin lift, ZPMC make
- All weather Port

# **Port Operations**

NYK's TCX weekly service from 19.09.13

Maersk CHEX Service
Monthly Adhoc Call

HMM's ACS service trial call - 19.09.13

# **Port Operations**

Shreyas / OEL - Fortnightly Coastal Service from 09.08.14