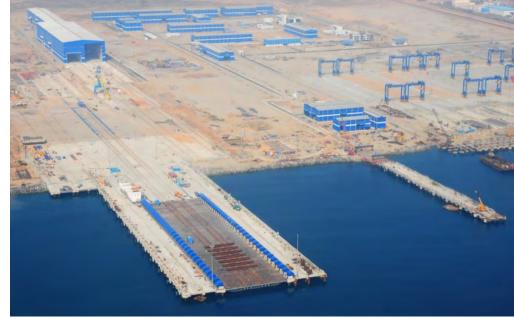

### **PORT INFRASTRUCTURE**

## **Terminal Infrastructure**

- 2 Berths: CB1-350 m; CB2-360 m
- Depth along side berth: -14 m
- 24/7 Navigation

- 6 − QCs (3 on each berth)
- Twin lift, ZPMC make
- All weather Port