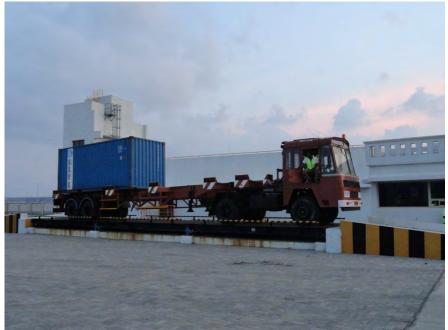

# **Gate Complex**

- 6 Lanes + 2 Over Dimensional Cargo; 2 weighbridges
- 2 cabins at each lane, One for Customs & One for Terminal, facilitating faster movement