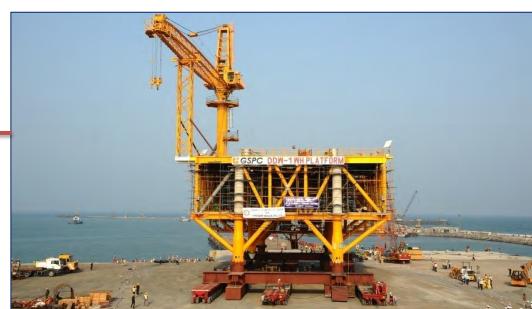

#### **Modular Fabrication Facility**

Weight – 2000 MT
One of the heaviest 6 leg well-head platform fabricated by L&T

Annual fabrication capacity 50,000 MT/annum