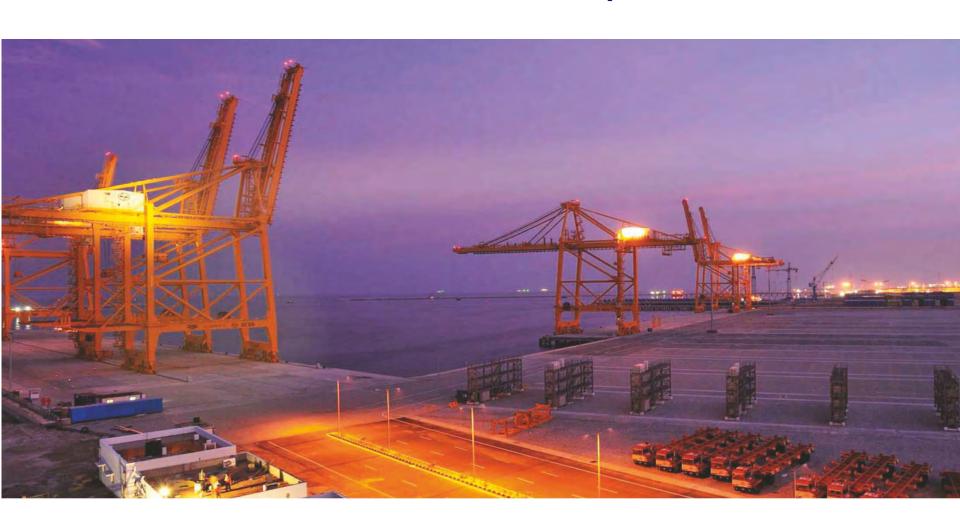

## **Terminal Infrastructure**

- 2 Berths: CB1-350 m; CB2-360 m
- Depth along side berth: -14 m
- 24/7 Navigation

- 6 − QCs (3 on each berth)
- Twin lift, ZPMC make
- All weather Port

# **Container Yard**

| Facilities    | Details   |
|---------------|-----------|
| Ground Slots  | 5120 TEUs |
| Reefer Points | 360       |
| RTGs          | 15        |
| Reach Stacker | 2         |
| Empty Handler | 1         |
| ITV           | 40        |