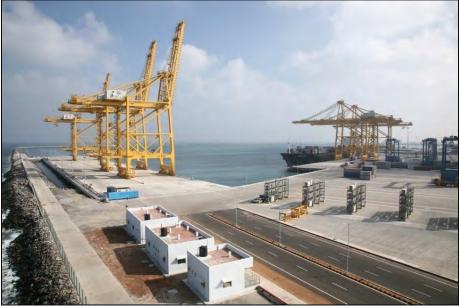

ort



# **Container Yard**



| Facilities    | Details   |
|---------------|-----------|
| Ground Slots  | 5120 TEUs |
| Reefer Points | 360       |
| RTGs          | 15        |
| Reach Stacker | 2         |
| Empty Handler | 1         |
| ITV           | 40        |



# **Gate Complex**



- 6 Lanes + 2 Over Dimensional Cargo; 2 weighbridges
- 2 cabins at each lane, One for Customs & One for Terminal, facilitating faster movement



### **Marine Infrastructure**







### **Support Infrastructure**









### **Facilities for CHAs**



CHAs Utility Building

Free Shuttle service for CHAs from and to Chennai Customs House







# **Port Operations**



NYK's TCX weekly service from 19.09.13









Maersk CHEX Service
Monthly Adhoc Call

HMM's ACS service trial call - 19.09.13







# **Port Operations**



Shreyas / OEL - Fortnightly Coastal Service from 09.08.14



### **L&T CFS Infrastructure**

- ➤ CFS developed near the Terminal : ~15 acres
- > 360 ground slots, 45,000 sq.ft of closed Warehouse
- > Customs office, EDI Connectivity, operating software















### **Road Connectivity to Kattupalli Port**





## **Advantage – Kattupalli Port**



Infrastructure

Kattupalli Port developed to International standards, with user friendly features.



# Thank You