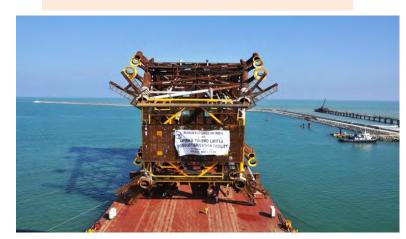

#### **Modular Fabrication Facility**

Weight – 2000 MT
One of the heaviest 6 leg well-head platform fabricated by L&T

Annual fabrication capacity 50,000 MT/annum