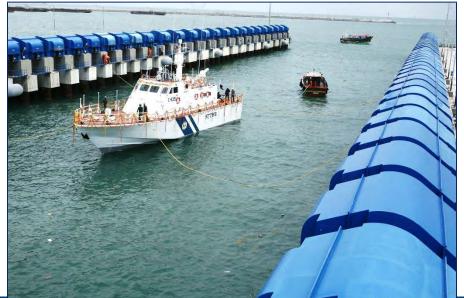

Non-Major Port under the Maritime Policy of TN Maritime Board (TNMB)
- ➤ Port has a world-class Container Terminal (KICT), with annual capacity of 1.2 Million TEUs.

Kattupalli port handles Containers, Project Cargo and Break-bulk Cargo.



#### **Overall Layout (L&T-Port, Shipbuilding & MFF)**





#### Marine Infrastructure At Kattupalli

**Shipyard: New Construction** 



**Shipyard: Repairs** 



**Kattupalli Port** 



Modular Fabrication Facility:
Offshore Platforms





#### **Shipyard - SALIENT Features**

- Ship Lift 23000 T lift capacity
- Dry Berths for New Construction & repair matching business requirements
- Jetties for outfitting and repairs
- Steel Fabrication Shop of 450,000 T annual throughput
- Dry Docks
  - > 500 m x 80 m
  - > 380 m x 100 m





### **Ship lift**









#### **Modular Fabrication Facility**

|                            | Present Facilities |
|----------------------------|--------------------|
| Total Area                 | 600,000 m²         |
| Open fabrication yard area | 400,000 m²         |
| Open stores area           | 109,000 m²         |
| Covered Stores area        | 1,500 m²           |
| Covered shop area          | 19,200 m²          |
| Covered office area        | 1,800 m²           |

One of the largest open yard fabrication area in Asia



#### **Modular Fabrication Facility**

Weight – 2000 MT
One of the heaviest 6 leg well-head platform fabricated by L&T





Annual fabrication capacity 50,000 MT/annum



### **PORT INFRASTRUCTURE**



## **Terminal Infrastructure**



- 2 Berths: CB1-350 m; CB2-360 m
- Depth along