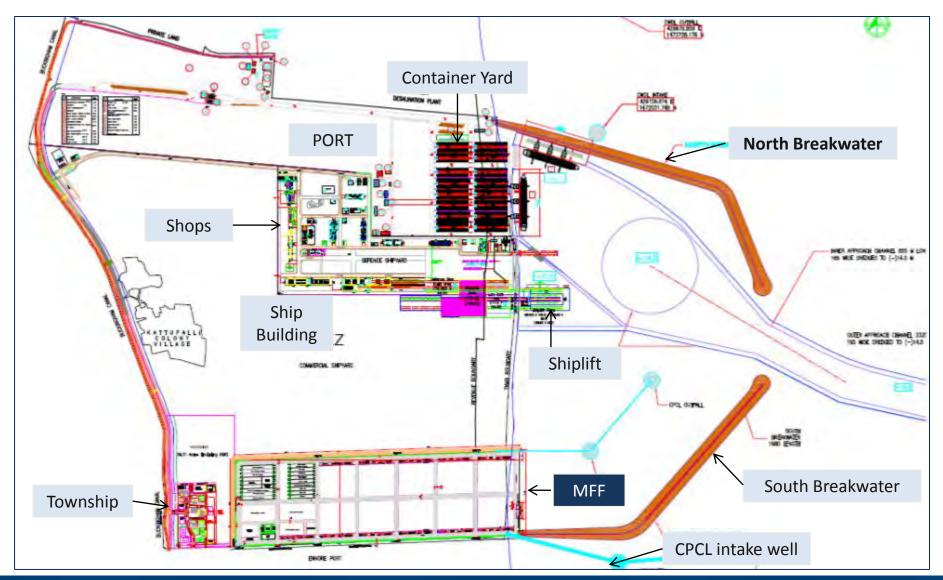

#### L&T Ports, Kattupalli



#### A MODERN GATEWAY PORT IN CHENNAI



### **About KATTUPALLI PORT**

- ➤ L&T Shipbuilding Limited, a JV Company between Tamil Nadu Industrial Development Corporation (TIDCO) and L&T has developed an integrated Shipyard cum Port in Kattupalli
- ➤ Kattupalli Port is a Non-Major Port under the Maritime Policy of TN Maritime Board (TNMB)
- ➤ Port has a world-class Container Terminal (KICT), with annual capacity of 1.2 Million TEUs.

Kattupalli port handles Containers, Project Cargo and Break-bulk Cargo.



#### **Overall Layout (L&T-Port, Shipbuilding & MFF)**





#### Marine Infrastructure At Kattupalli

**Shipyard: New Construction** 



**Shipyard: Repairs** 



**Kattupalli Port** 



Modular Fabrication Facility:
Offshore Platforms





#### **Shipyard - SALIENT Features**

- Ship Lift 23000 T lift capacity
- Dry Berths for New Construction & repair matching business requirements
- Jetties for outfitting and repairs
- Steel Fabrication Shop of 450,000 T annual throughput
- Dry Docks
  - > 500 m x 80 m
  - > 380 m x 100 m





### **Ship lift**









#### **Modular Fabrication Facility**

|                            | Present Facilities |
|----------------------------|--------------------|
| Total Area                 | 600,000 m²         |
| Open fabrication yard area | 400,000 m²         |
| Open stores area           | 109,000 m²