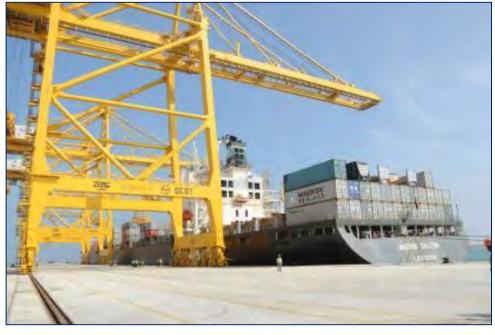

## **Terminal Infrastructure**

- 2 Berths: CB1-350 m; CB2-360 m
- Depth along side berth: -14 m
- 24/7 Navigation

- 6 − QCs (3 on each berth)
- Twin lift, ZPMC make
- All weather Port

### **Marine Infrastructure**