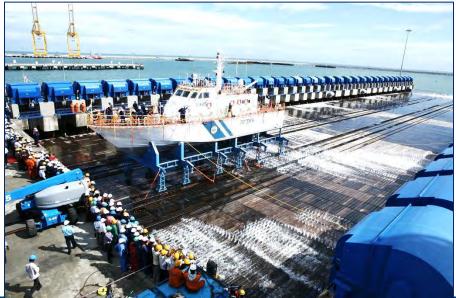

a Non-Major Port under the Maritime Policy of TN Maritime Board (TNMB)
- ➤ Port has a world-class Container Terminal (KICT), with annual capacity of 1.2 Million TEUs.

Kattupalli port handles Containers, Project Cargo and Break-bulk Cargo.



#### **Overall Layout (L&T-Port, Shipbuilding & MFF)**





#### Marine Infrastructure At Kattupalli

**Shipyard: New Construction** 



**Shipyard: Repairs** 



**Kattupalli Port** 



Modular Fabrication Facility:
Offshore Platforms





#### **Shipyard - SALIENT Features**

- Ship Lift 23000 T lift capacity
- Dry Berths for New Construction & repair matching business requirements
- Jetties for outfitting and repairs
- Steel Fabrication Shop of 450,000 T annual throughput
- Dry Docks
  - > 500 m x 80 m
  - > 380 m x 100 m





### **Ship lift**









#### **Modular Fabrication Facility**

|                            | Present Facilities |
|----------------------------|--------------------|
| Total Area                 | 600,000 m²         |
| Open fabrication yard area | 400,000 m²         |
| Open stores area           | 109,000 m²         |
| Covered Stores area        | 1,500 m²           |
| Covered shop area          | 19,200 m²          |
| Covered office area        | 1,800 m²           |

One of the largest open yard fabrication area in Asia



#### **Modular Fabrication Facility**

Weight – 2000 MT
One of the heaviest 6 leg well-head platform fabricated by L&T





Annual fabrication capacity 50,000 MT/annum



### **PORT INFRASTRUCTURE**



## **Terminal Infrastructure**



- 2 Berths: CB1-350 m; CB2-360 m
- Depth alon