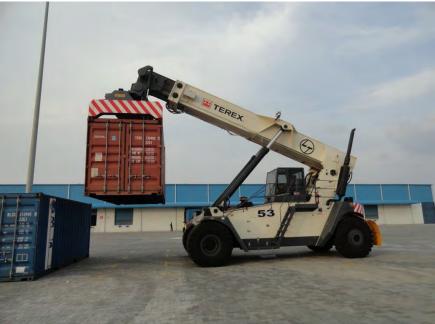

# **Container Yard**

| Facilities    | Details   |
|---------------|-----------|
| Ground Slots  | 5120 TEUs |
| Reefer Points | 360       |
| RTGs          | 15        |
| Reach Stacker | 2         |
| Empty Handler | 1         |
| ITV           | 40        |