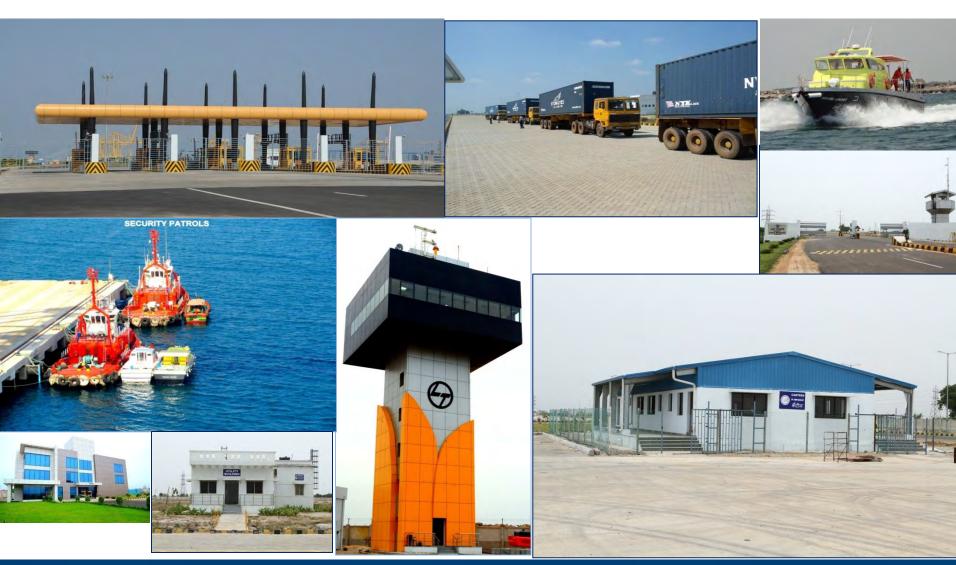

### **PORT INFRASTRUCTURE**

## **Terminal Infrastructure**

- 2 Berths: CB1-350 m; CB2-360 m
- Depth along side berth: -14 m
- 24/7 Navigation

- 6 − QCs (3 on each berth)
- Twin lift, ZPMC make
- All weather Port

# **Container Yard**

| Facilities    | Details   |
|---------------|-----------|
| Ground Slots  | 5120 TEUs |
| Reefer Points | 360       |
| RTGs          | 15        |
| Reach Stacker | 2         |
| Empty Handler | 1         |
| ITV           | 40        |

# **Gate Complex**

- 6 Lanes + 2 Over Dimensional Cargo; 2 weighbridges
- 2 cabins at each lane, One for Customs & One for Terminal, facilitating faster movement

### **Marine Infrastructure**

### **Support Infrastructure**