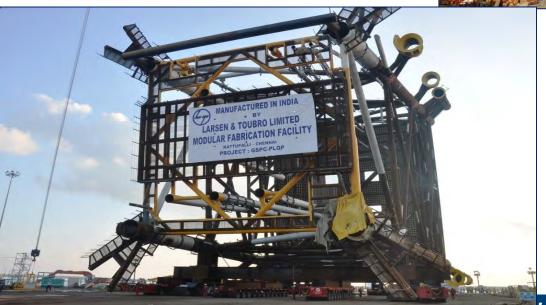

#### **Modular Fabrication Facility**

Weight – 2000 MT
One of the heaviest 6 leg well-head platform fabricated by L&T

Annual fabrication capacity 50,000 MT/annum