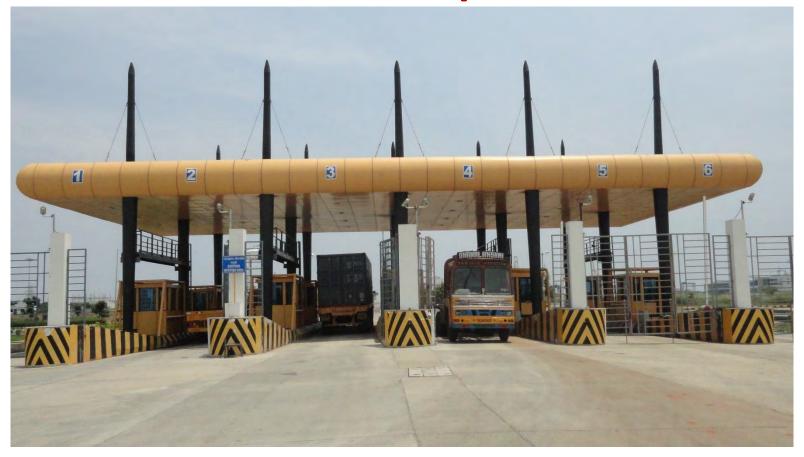

# **Gate Complex**

- 6 Lanes + 2 Over Dimensional Cargo; 2 weighbridges
- 2 cabins at each lane, One for Customs & One for Terminal, facilitating faster movement