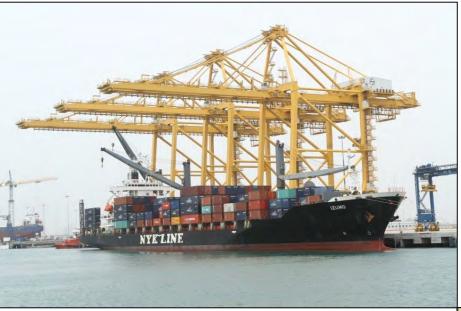

## **Terminal Infrastructure**

- 2 Berths: CB1-350 m; CB2-360 m
- Depth along side berth: -14 m
- 24/7 Navigation

- 6 − QCs (3 on each berth)
- Twin lift, ZPMC make
- All weather Port

# **Port Operations**

NYK's TCX weekly service from 19.09.13

Maersk CHEX Service
Monthly Adhoc Call

HMM's ACS service trial call - 19.09.13