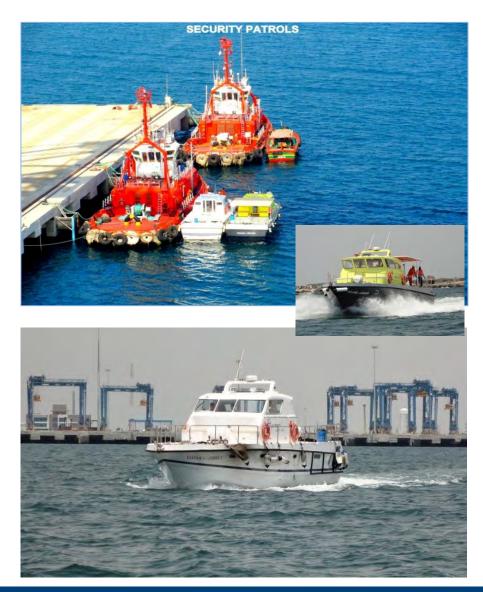

f the heaviest 6 leg well-head platform fabricated by L&T





Annual fabrication capacity 50,000 MT/annum



### **PORT INFRASTRUCTURE**



## **Terminal Infrastructure**



- 2 Berths: CB1-350 m; CB2-360 m
- Depth along side berth: -14 m
- 24/7 Navigation

- 6 − QCs (3 on each berth)
- Twin lift, ZPMC make
- All weather Port



# **Container Yard**



| Facilities    | Details   |
|---------------|-----------|
| Ground Slots  | 5120 TEUs |
| Reefer Points | 360       |
| RTGs          | 15        |
| Reach Stacker | 2         |
| Empty Handler | 1         |
| ITV           | 40        |



# **Gate Complex**



- 6 Lanes + 2 Over Dimensional Cargo; 2 weighbridges
- 2 cabins at each lane, One for Customs & One for Terminal, facilitating faster movement



### **Marine Infrastructure**







### **Support Infrastructure**









### **Facilities for CHAs**



CHAs Utility Building

Free Shuttle service for CHAs from and to Chennai Customs House







# **Port Operations**



NYK's TCX weekly service from 19.09.13









Maersk CHEX Service
Monthly Adhoc Call

HMM's ACS service trial call - 19.09.13







# **Port Operations**



Shreyas / OEL - Fortnightly Coastal Service from 09.08.14



### **L&T CFS Infrastructure**

- ➤ CFS developed near the Terminal : ~15 acres
- > 360 ground slots, 45,000 sq.ft of closed Warehouse
- > Customs office, EDI Connectivity, operating software















### **Road Connectivity to Kattupalli Port**





## **Advantage – Kattupalli Port**



Infrastructure

Kattupalli Port developed to International standards, with user friendly f