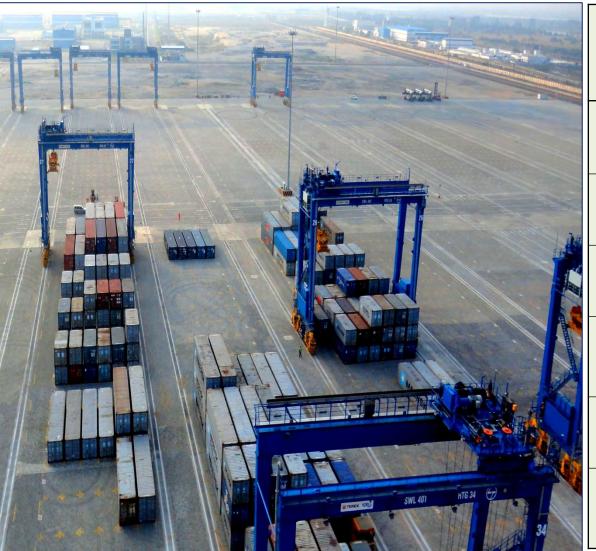

# **Container Yard**

| Facilities    | Details   |
|---------------|-----------|
| Ground Slots  | 5120 TEUs |
| Reefer Points | 360       |
| RTGs          | 15        |
| Reach Stacker | 2         |
| Empty Handler | 1         |
| ITV           | 40        |