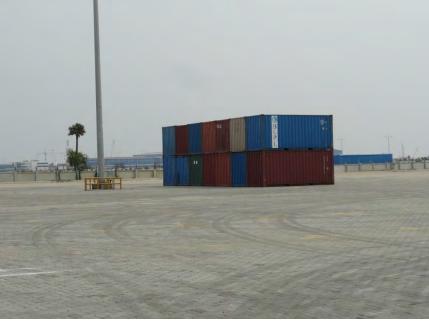

# **Container Yard**

| Facilities    | Details   |
|---------------|-----------|
| Ground Slots  | 5120 TEUs |
| Reefer Points | 360       |
| RTGs          | 15        |
| Reach Stacker | 2         |
| Empty Handler | 1         |
| ITV           | 40        |

## **Terminal Infrastructure**

- 2 Berths: CB1-350 m; CB2-360 m
- Depth along side berth: -14 m
- 24/7 Navigation

- 6 − QCs (3 on each berth)
- Twin lift, ZPMC make
- All weather Port