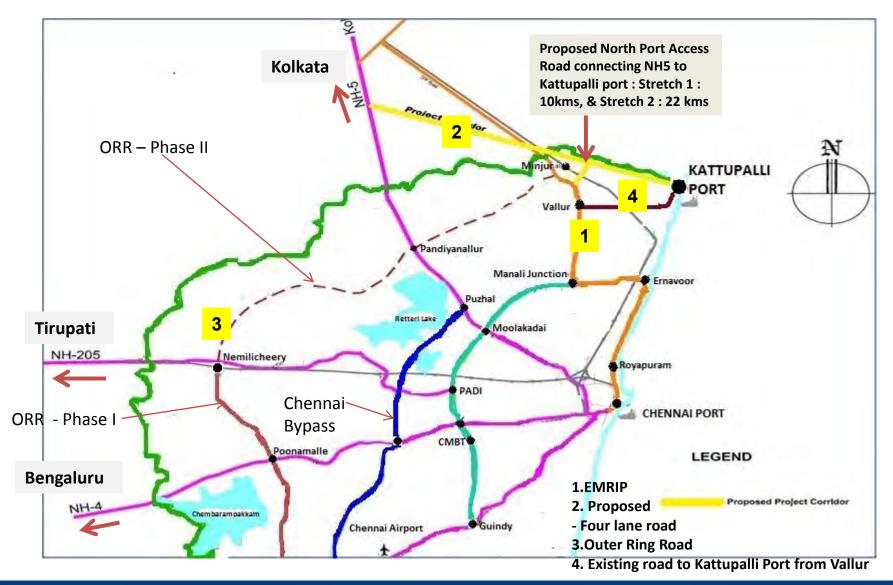

idges
- 2 cabins at each lane, One for Customs & One for Terminal, facilitating faster movement



### **Marine Infrastructure**







### **Support Infrastructure**









### **Facilities for CHAs**



CHAs Utility Building

Free Shuttle service for CHAs from and to Chennai Customs House







# **Port Operations**



NYK's TCX weekly service from 19.09.13









Maersk CHEX Service
Monthly Adhoc Call

HMM's ACS service trial call - 19.09.13







# **Port Operations**



Shreyas / OEL - Fortnightly Coastal Service from 09.08.14



### **L&T CFS Infrastructure**

- ➤ CFS developed near the Terminal : ~15 acres
- > 360 ground slots, 45,000 sq.ft of closed Warehouse
- > Customs office, EDI Connectivity, operating software















### **Road Connectivity to Kattupalli Port**





## **Advantage – Kattupalli Port**



Infrastructure

Kattupalli Port developed to International standards, with user friendly features.



# Thank You