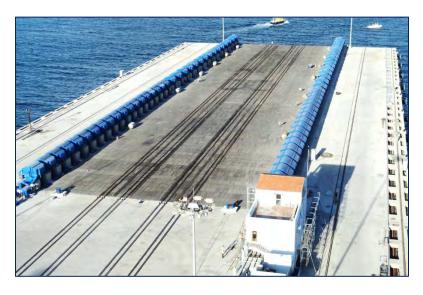

## **Terminal Infrastructure**

- 2 Berths: CB1-350 m; CB2-360 m
- Depth along side berth: -14 m
- 24/7 Navigation

- 6 − QCs (3 on each berth)
- Twin lift, ZPMC make
- All weather Port

# **Container Yard**

| Facilities    | Details   |
|---------------|-----------|
| Ground Slots  | 5120 TEUs |
| Reefer Points | 360       |
| RTGs          | 15        |
| Reach Stacker | 2         |
| Empty Handler | 1         |
| ITV           | 40        |