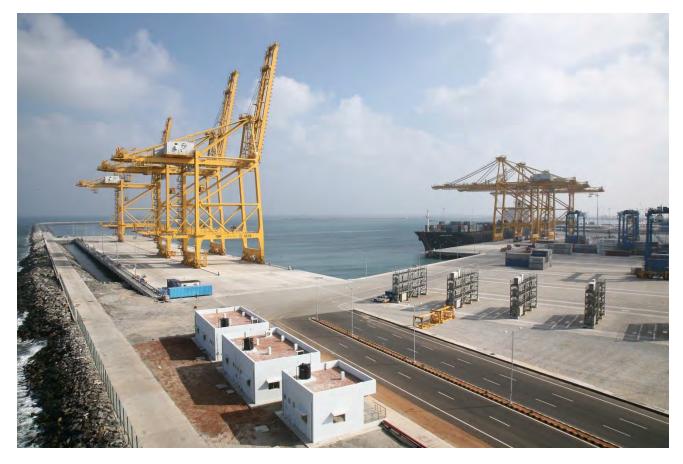

### **PORT INFRASTRUCTURE**

## **Terminal Infrastructure**

- 2 Berths: CB1-350 m; CB2-360 m
- Depth along side berth: -14 m
- 24/7 Navigation

- 6 − QCs (3 on each berth)
- Twin lift, ZPMC make
- All weather Port

### **Marine Infrastructure**