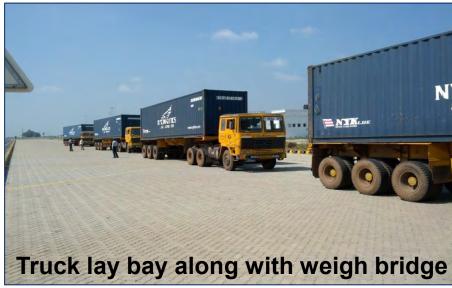

# **Gate Complex**

- 6 Lanes + 2 Over Dimensional Cargo; 2 weighbridges
- 2 cabins at each lane, One for Customs & One for Terminal, facilitating faster movement

### **Support Infrastructure**