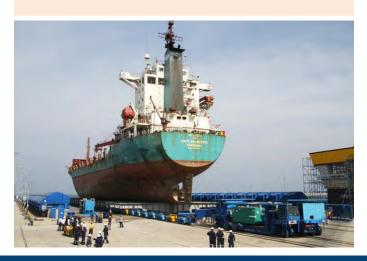

#### **Shipyard - SALIENT Features**

- Ship Lift 23000 T lift capacity
- Dry Berths for New Construction & repair matching business requirements
- Jetties for outfitting and repairs
- Steel Fabrication Shop of 450,000 T annual throughput
- Dry Docks
  - > 500 m x 80 m
  - > 380 m x 100 m

### **Ship lift**