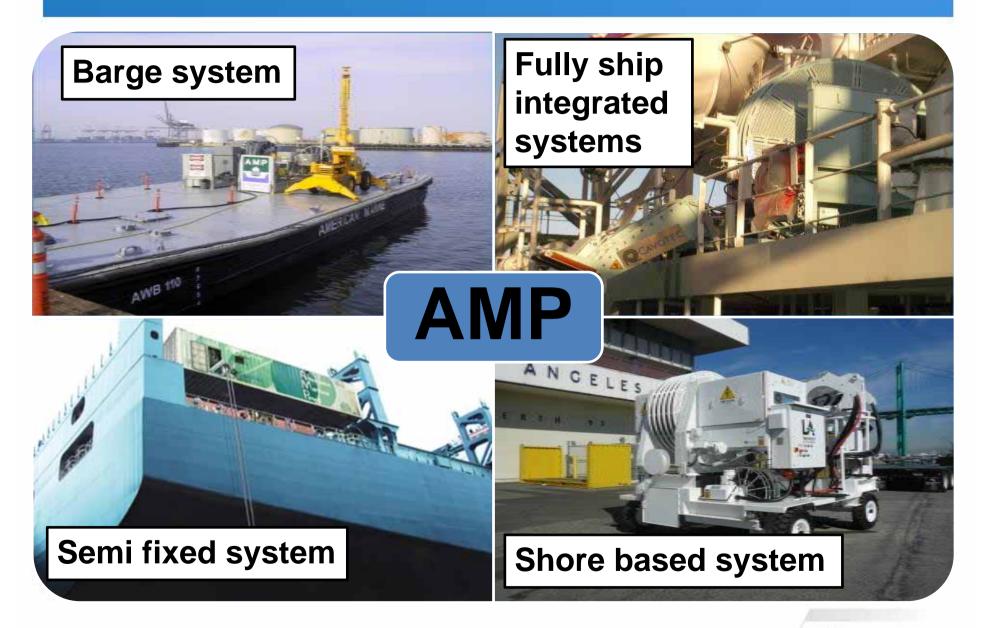

Cabin
  - Dynamic Control Station
  - Ergonomic Remote Control Desk
  - Traditional Control Station



### **TELEMETRY SYSTEM**



### **ENERGY CHAIN / CABLE DRAG CHAIN**



- Customized Solution with Nylon / SS Chain suitable for cables / hoses
- Technology: Sliding Non-Sliding (SNS)
- Nylon Roller between the chains Improves the Life Span
- Self-Supporting Capacity
- Globally used in the QC, RTG, RMG, SUL and SR
- Extended Warranty
- Service & Local Support



### **AUTOMATED MOORING SYSTEM**





- Shortening the Waiting Time
- Shortening the time needed by the mooring
- Shortening the time of the Port Stay
- Shortening the use of the Tug
- Improved Efficiency of the Container Throughput
- Safety of Ship & Wharf Crew
- Increase Volume of Ship Berth



## **ALTERNATIVE MARITIME POWER**





## WHARF PIT BOX / SHIP TO SHORE CONNECTION





- Load Rated Cover
- One Hand Lift
- Safe Access Covers
- Drop in Sub Assembly Construction
- Warranty
- Service and Local Support



### **POWER CONNECTORS / JB**



- Manufactured in Cavotec Connectors, Sweden
- In-House Design
- Used in Spreader Cable Reel / RTG / RMG / Shore Supply
- Power Connector up to 25 KV
- Electrical & Mechanical Interlocking
- Global Supply Reference
- Atex Certified JB / Plug & Socket
- Service & Local Support



### **SPRING DRIVEN REEL**



- Manufactured by Cavotec-Alfo, Germany
- Cavotec's innovative industrial electric cable reels meet the vast majority of industry requirements.
- Compact Design
- Available in several configurations.
- Service & Local Support



## **REEFER SOCKETS**



- Manufactured b