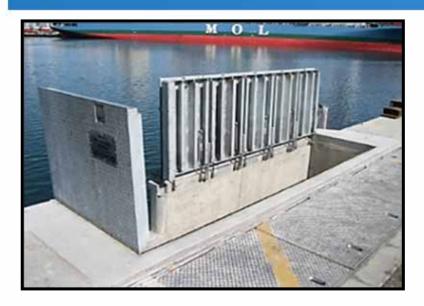

## WHARF PIT BOX / SHIP TO SHORE CONNECTION

- Load Rated Cover
- One Hand Lift
- Safe Access Covers
- Drop in Sub Assembly Construction
- Warranty
- Service and Local Support