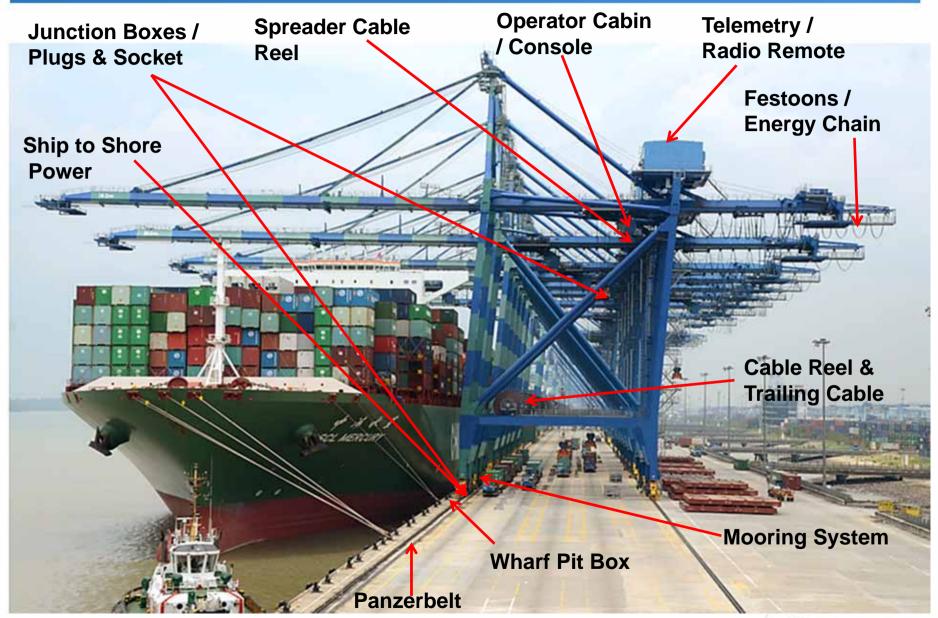

## **CAVOTEC SOLUTION FOR QC/SUL**

#### PRODUCT RANGE FOR PORTS & MARITIME

- Motorized Cable Reels ( Quay / E-RTG / E-MHC )
- Trailing Cables ( Power / Control / FO )
- Cable Protection / Panzerbelt
- Festooning System
- Operator Cabin & Consoles
- Telemetry System / Radio Remote Controls including ATEX
- Cable / Energy Chain Nylon & SS including ATEX
- Automated Mooring System
- Alternative Maritime Power
- Wharf Pit Box / Ship to Shore Power
- JB / Plug & Socket including ATEX
- Spring Driven Reels
- Slipring