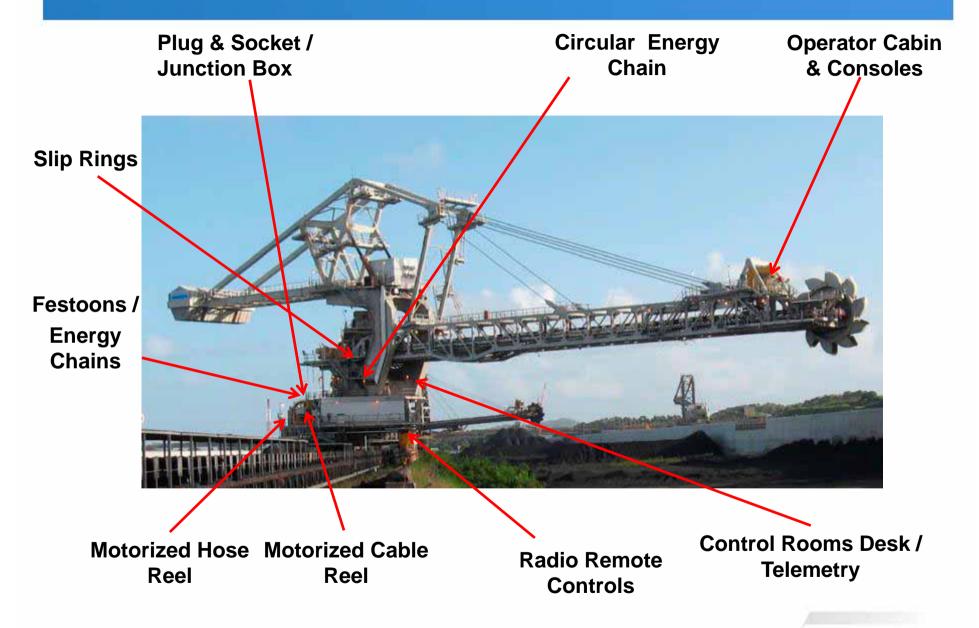

yees 30+
- Nearest Sea Port Nhava Sheva
- Nearest Air Port Pune
- Support Sales, Service & Design
- Covering India
   Sri Lanka
   Bangladesh
   Maldives
   Nepal





# **MARKET DIVISIONS**



#### PRODUCT RANGE FOR PORTS & MARITIME

- Motorized Cable Reels ( Quay / E-RTG / E-MHC )
- Trailing Cables ( Power / Control / FO )
- Cable Protection / Panzerbelt
- Festooning System
- Operator Cabin & Consoles
- Telemetry System / Radio Remote Controls including ATEX
- Cable / Energy Chain Nylon & SS including ATEX
- Automated Mooring System
- Alternative Maritime Power
- Wharf Pit Box / Ship to Shore Power
- JB / Plug & Socket including ATEX
- Spring Driven Reels
- Slipring



# **CAVOTEC MOVIE**



E3 BERTH



## **CAVOTEC SOLUTION FOR QC/SUL**



# **CAVOTEC SOLUTION FOR STACKER-RECLAIMERS**





# MOTORISED CABLE REEL ( QUAY / E- RTG / E-MHC )





- Solutions for Ports & Container Terminals
- Application : Power Reel / Spreader Reel
- Cable Reels are Supplied to the following:
  - Quay Cranes
  - Ship Loader / Unloader
  - E Mobile Harbor Cranes( E MHC )
  - Goliath Crane
  - E Rubber Tyre Gantry (E- RTG)
  - Stacker / Reclaimer / Tripper
- Manufactured in Cavotec Specimas, Italy
- Supplied Globally
- Service & Local Support



## TRAILING CABLES - POWER / CONTROL / FO





- Manufactured by Tratos Cavi S.P.A, Italy
- Globally Used by Ports
- Used in QC, RMG, RTG, MHC, S/R, SL & SUL
- We Can Offer 2 Years
   Warranty
- Customized Cables
- Power, Control & FO
- Service & Local Support



#### **PANZERBELT**



- The Panzerbelt® is a patented system developed by Cavotec Specima