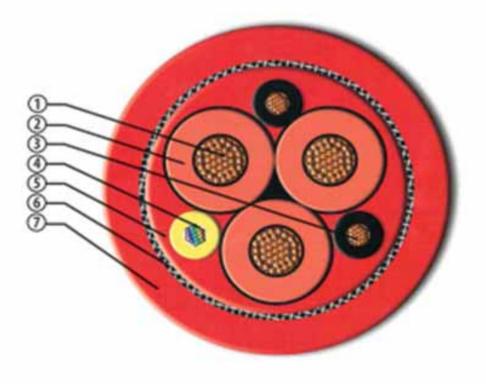

## TRAILING CABLES - POWER / CONTROL / FO

- Manufactured by Tratos Cavi S.P.A, Italy
- Globally Used by Ports
- Used in QC, RMG, RTG, MHC, S/R, SL & SUL
- We Can Offer 2 Years
   Warranty
- Customized Cables
- Power, Control & FO
- Service & Local Support