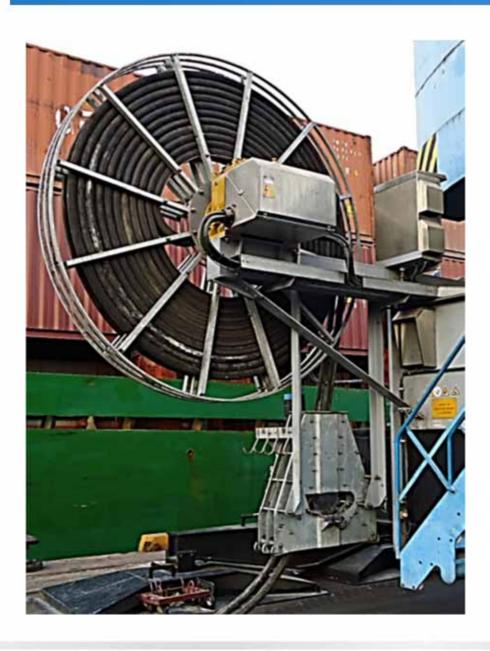

# MOTORISED CABLE REEL ( QUAY / E- RTG / E-MHC )

- Solutions for Ports & Container Terminals
- Application : Power Reel / Spreader Reel
- Cable Reels are Supplied to the following:
  - Quay Cranes
  - Ship Loader / Unloader
  - E Mobile Harbor Cranes( E MHC )
  - Goliath Crane
  - E Rubber Tyre Gantry (E- RTG)
  - Stacker / Reclaimer / Tripper
- Manufactured in Cavotec Specimas, Italy
- Supplied Globally
- Service & Local Support