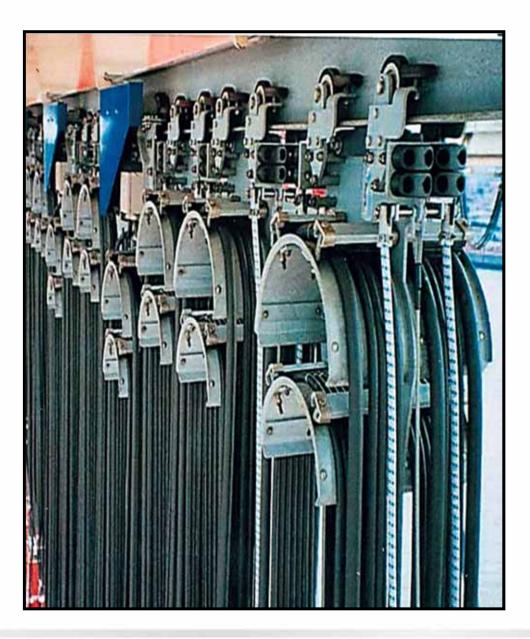

### **POWER CONNECTORS / JB**

- Manufactured in Cavotec Connectors, Sweden
- In-House Design
- Used in Spreader Cable Reel / RTG / RMG / Shore Supply
- Power Connector up to 25 KV
- Electrical & Mechanical Interlocking
- Global Supply Reference
- Atex Certified JB / Plug & Socket
- Service & Local Support