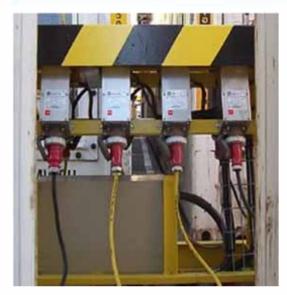

### **AUTOMATED MOORING SYSTEM**

- Shortening the Waiting Time
- Shortening the time needed by the mooring
- Shortening the time of the Port Stay
- Shortening the use of the Tug
- Improved Efficiency of the Container Throughput
- Safety of Ship & Wharf Crew
- Increase Volume of Ship Berth