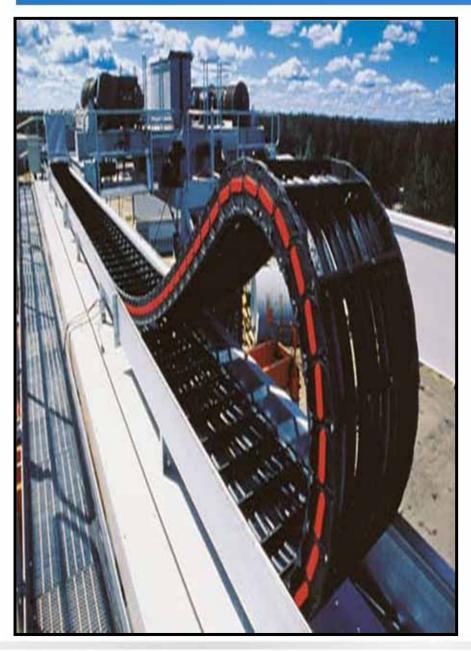

### **ENERGY CHAIN / CABLE DRAG CHAIN**

- Customized Solution with Nylon / SS Chain suitable for cables / hoses
- Technology: Sliding Non-Sliding (SNS)
- Nylon Roller between the chains Improves the Life Span
- Self-Supporting Capacity
- Globally used in the QC, RTG, RMG, SUL and SR
- Extended Warranty
- Service & Local Support