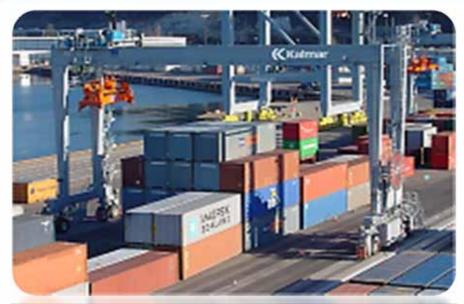

# MOTORISED CABLE REEL ( QUAY / E- RTG / E-MHC )

- Solutions for Ports & Container Terminals
- Application : Power Reel / Spreader Reel
- Cable Reels are Supplied to the following:
  - Quay Cranes
  - Ship Loader / Unloader
  - E Mobile Harbor Cranes( E MHC )
  - Goliath Crane
  - E Rubber Tyre Gantry (E- RTG)
  - Stacker / Reclaimer / Tripper
- Manufactured in Cavotec Specimas, Italy
- Supplied Globally
- Service & Local Support