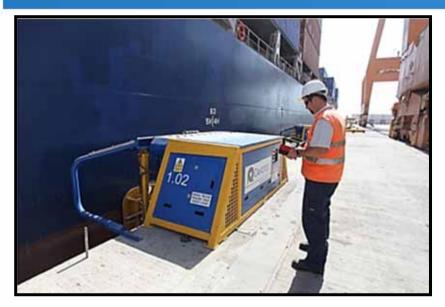

### **AUTOMATED MOORING SYSTEM**

- Shortening the Waiting Time
- Shortening the time needed by the mooring
- Shortening the time of the Port Stay
- Shortening the use of the Tug
- Improved Efficiency of the Container Throughput
- Safety of Ship & Wharf Crew
- Increase Volume of Ship Berth