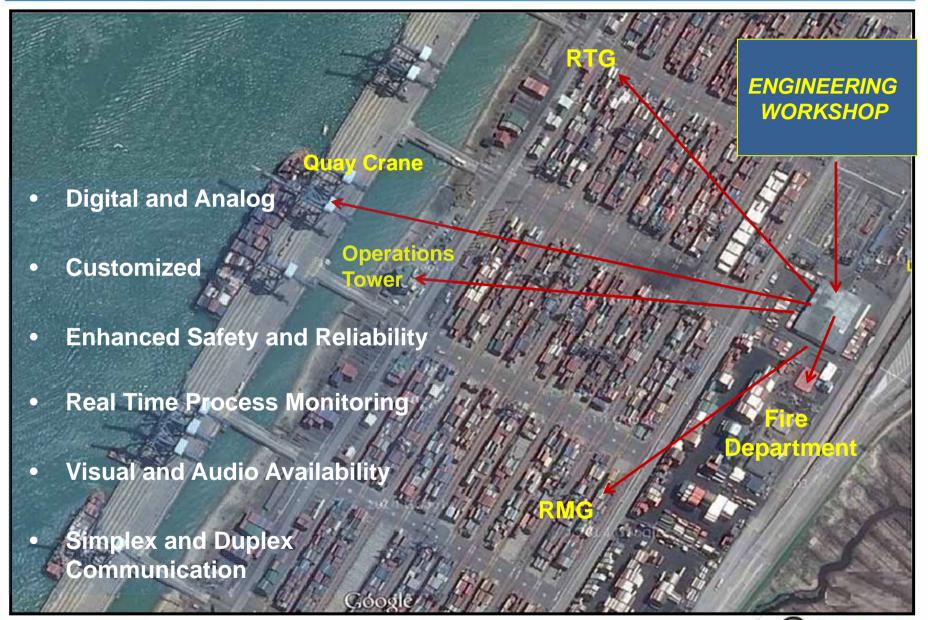

## **CAVOTEC SOLUTION FOR QC/SUL**

# **CAVOTEC SOLUTION FOR STACKER-RECLAIMERS**