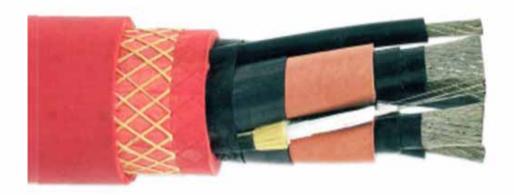

## TRAILING CABLES - POWER / CONTROL / FO

- Manufactured by Tratos Cavi S.P.A, Italy
- Globally Used by Ports
- Used in QC, RMG, RTG, MHC, S/R, SL & SUL
- We Can Offer 2 Years
   Warranty
- Customized Cables
- Power, Control & FO
- Service & Local Support