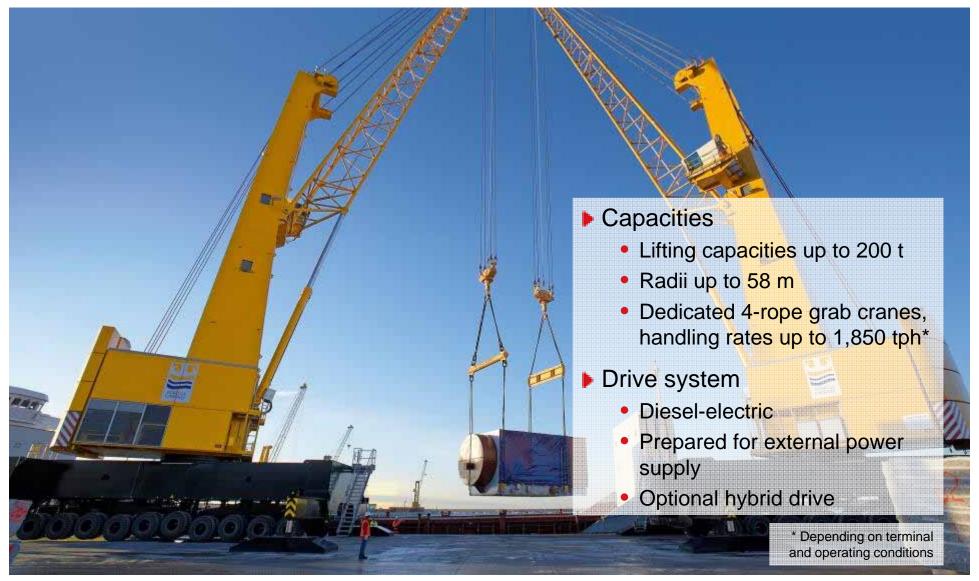

addle Carriers1,820 unitsAutomated Guided Vehicles2,086 unitsIn totalIn totalHandling5 771 unitsReach Stackers104 unitsLift Trucks64 unitsHoppers |  |

# **Terex Milestones in Port Business**





# **Manufacturing Locations**





# **Manufacturing Locations**





# Manufacturing Locations





# **Product and Service Portfolio**





# Product and Service Portfolio





# Ship-to-Shore Cranes (STS)





# Harbour Cranes





- Loading & unloading of containers, general, bulk and project cargoes
- Broad range of crane sizes, types and variants
- All crane types based on proven mobile harbour crane technology
- Mobile throughout a port flexible place of operation
- Low specific investment in equipment and infrastructure
- Manufacturing location:
  Düsseldorf, Germany

# Harbour Cranes





# Harbour Crane Range







# Harbour Crane Types



#### **Mobile Harbour Cranes**

- Extremely versatile
- High performance
- Short lead times achieved by Advance Order Program
- Low specific investment in crane and infrastructure thanks to modular design

#### Floating Cranes

- Turnkey solution from barge to crane
- No additional investment in land or quay infrastructure
- Ship-to-ship or ship-to-shore handling
- Operation on quayside, midstream or on the open sea

#### **Portal Harbour Cranes**

- For narrow and special purpose quays
   Individually designed portal
   Clearance height: 4 - 10 m
  - Track gauge: 10 20 m

#### Rubber-Tyred Portal Harbour Cranes

- Combines mobility of a mobile harbour crane with the advantage of a portal solution
- Easy to drive under
- Easily manoeu