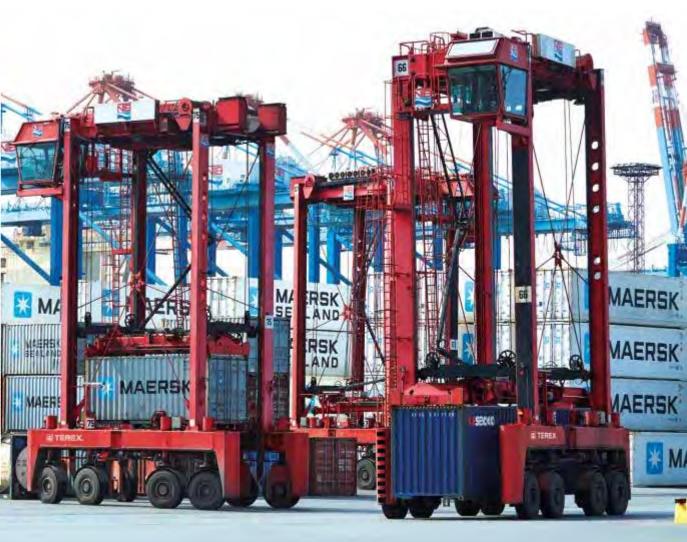

# Straddle Carriers (SC)

- Picking, carrying and stacking containers
- Ability to transfer, lift and stack
- Hydrostatic or diesel-electric drive
- Optional EcoCap energy saving system
- Manufacturing location
   Würzburg,
   Germany