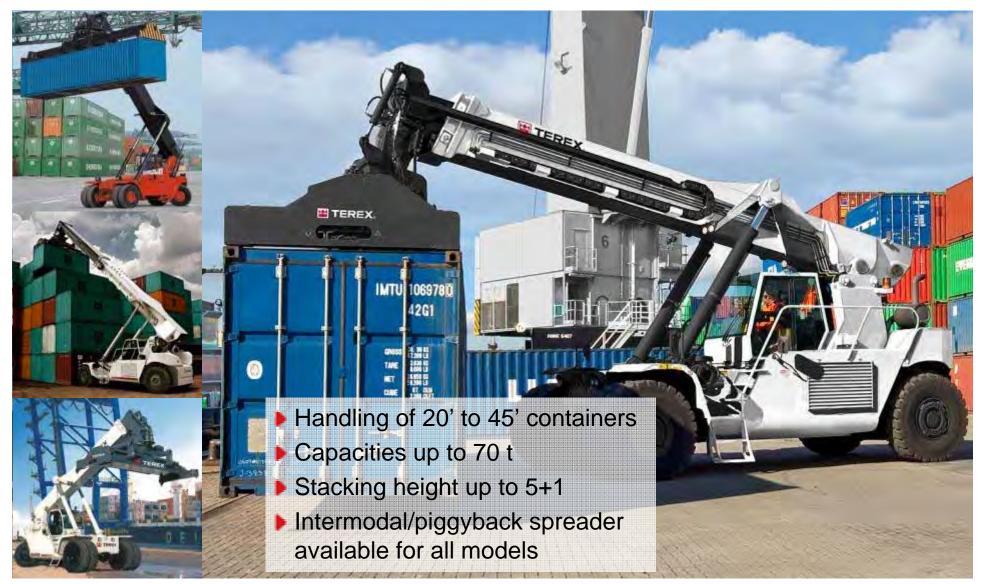

Bulk Material Handlers (BMH)

#### 19

# Straddle Carriers (SC)



- Picking, carrying and stacking containers
- Ability to transfer, lift and stack
- Hydrostatic or diesel-electric drive
- Optional EcoCap energy saving system
- Manufacturing location
   Würzburg,
   Germany



# **Sprinter Carriers**

TEREX.

12



- Picking and carrying containers
- Ability both to transfer and lift
- Hydrostatic or dieselelectric drive
- Manufacturing location
  Würzburg, Germany





# **Product and Service Portfolio**





# Automated Stacking Cranes (ASC)







# Rail-Mounted Gantry Cranes (RMG)





- Space-saving container stacking
- High performance, high span
- Manufacturing location:
  - Xiamen, China

# **Product and Service Portfolio**





# Reach Stackers (RS)





# Reach Stackers (RS)





## Empty Container Handlers (ECH) TERE) Port Solutions Handling and stacking of empty containers Handling of 20' to 45' containers Stacking height up to 7+1 Single or double container handling mode Capacity under spreader up to 10 t Available with spreaders or forks Manufacturing location: - Lentigione, Italy - Xiamen, China TERE

# Full Container Handlers (FCH)



- Handling and stacking of full containers
- Handling of 20' to 45' containers
- Heavy-duty, extreme stacking operations
- Stacking height up to 5+1
- Capacity under spreader up to 45 t
- Available with spreaders or forks
- Manufacturing location:
  - Lentigione, Italy

Hapag-Llove

1111 2日期

# Forklift Trucks

DHESEL 1



- Container or other heavy load handling (e.g. steel bars, coils, prefabricated concrete)
- Capacity up t