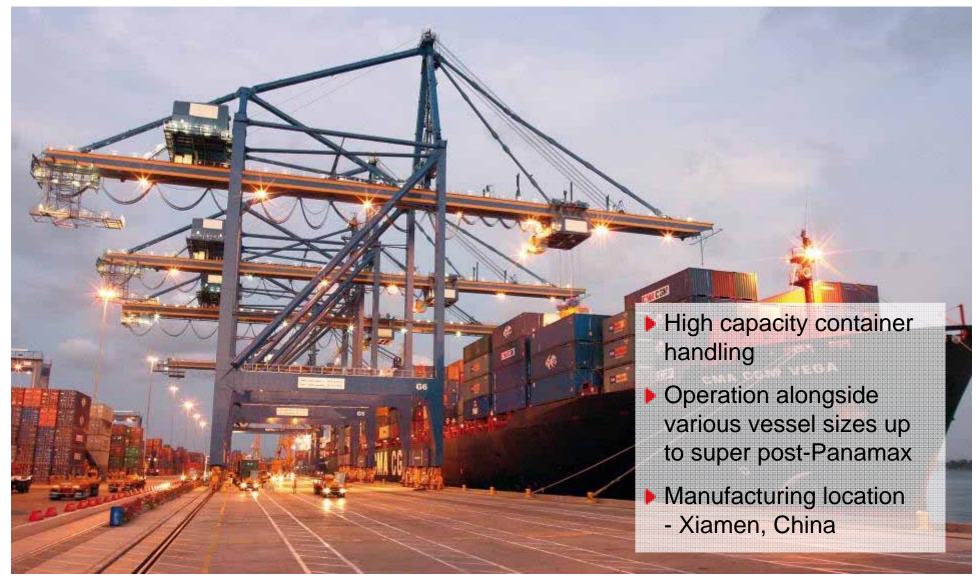

| 11,667 units                                                                                                                                                             |  |
|                     | 266 units<br>1,820 units<br>2,086 units<br>3,086 units<br>4,071 units<br>104 units<br>64 units | 266 unitsSprinter & Straddle Carriers1,820 unitsAutomated Guided Vehicles2,086 unitsIn totalIn totalHandling5 771 unitsReach Stackers104 unitsLift Trucks64 unitsHoppers |  |

# **Terex Milestones in Port Business**





# **Manufacturing Locations**





# **Manufacturing Locations**





# Manufacturing Locations





# **Product and Service Portfolio**





# Product and Service Portfolio





# Ship-to-Shore Cranes (STS)





# Harbour Cranes





- Loading & unloading of containers, general, bulk and project cargoes
- Broad range of crane sizes, types and variants
- All crane types based on proven mobile harbour crane technology
- Mobile throughout a port flexible place of operation
- Low specific investment in equipment and infrastructure
- Manufacturing location:
  Düsseldorf, Germany

# Harbour Cranes





# Harbour Crane Range







# Harbour Crane Types



#### **Mobile Harbour Cranes**

- Extremely versatile
- High performance
- Short lead times achieved by Advance Order Program
- Low specific investment in crane and infrastructure thanks to modular design

#### Floating Cranes

- Turnkey solution from barge to crane
- No additional investment in land or quay infrastructure
- Ship-to-ship or ship-to-s