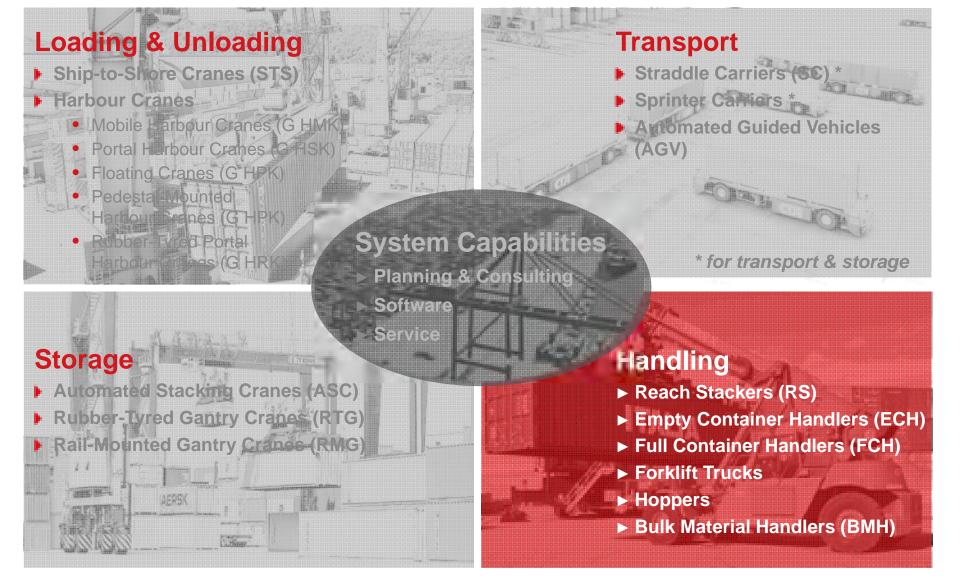

#### **Product and Service Portfolio** 🞽 TERE> Port Solutions Loading & Unloading Transport Ship-to-Shore Cranes (STS) Harbour Cranes Mobile Harbour Cranes (G HMK Portal Harbour Cranes (GHSK) (AGV) • Floating Cranes (G HPK) Pedesta Mounted Harbour Branes (GHPK) **System Capabilities** Robber-Tyred Portal Harbour Grands (GHRK **Planning & Consulting** Software Service

# Ship-to-Shore Cranes (STS)

# Harbour Cranes

- Loading & unloading of containers, general, bulk and project cargoes
- Broad range of crane sizes, types and variants
- All crane types based on proven mobile harbour crane technology
- Mobile throughout a port flexible place of operation
- Low specific investment in equipment and infrastructure
- Manufacturing location:
  Düsseldorf, Germany

## Storage

Automated Stacking Cranes (ASC) Rubber-Tyred Gantry Cranes (RTG) Rail-Mounted Gantry Crance (RMG)

N. Million

- Straddle Carriers (SC) \*
- Sprinter Carriers \*
- Automated Guided Vehicles

\* for transport & storage

## Handling

Норрен

ckers (RS) ainer Handlers (ECH) iner Handlers (ECH) Forkint Trucks

Bulk Material Handlers (BMH)

# Straddle Carriers (SC)

- Picking, carrying and stacking containers
- Ability to transfer, lift and stack
- Hydrostatic or diesel-electric drive
- Optional EcoCap energy saving system
- Manufacturing location
   Würzburg,
   Germany

# **Sprinter Carriers**

TEREX.

12

- Picking and carrying containers
- Ability both to transfer and lift
- Hydrostatic or dieselelectric drive
- Manufacturing location
  Würzburg, Germany