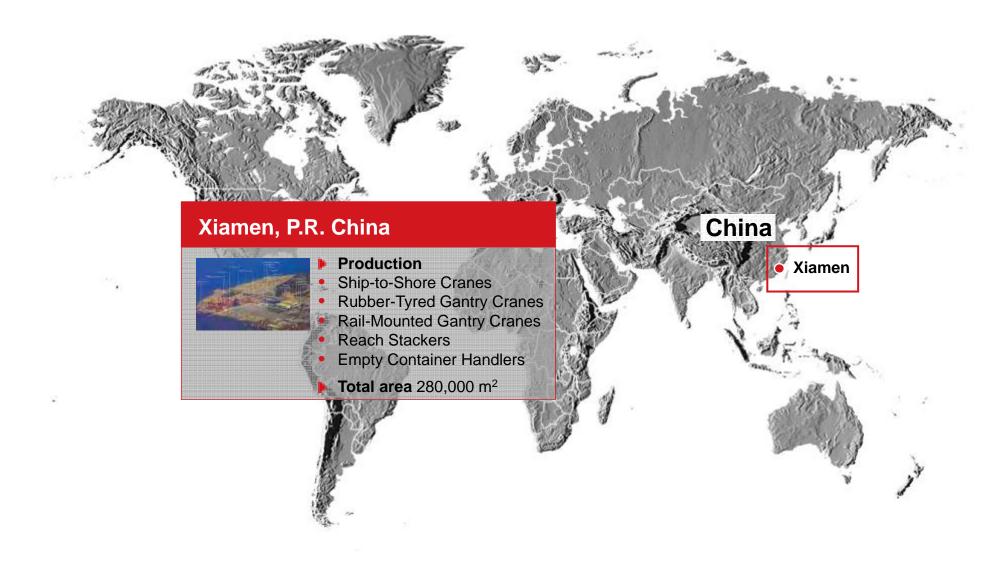

|  |
| 939 units           | In total                                                                                       | 11,667 units                                                                                                                                                             |  |
|                     | 266 units<br>1,820 units<br>2,086 units<br>3,086 units<br>4,071 units<br>104 units<br>64 units | 266 unitsSprinter & Straddle Carriers1,820 unitsAutomated Guided Vehicles2,086 unitsIn totalIn totalHandling5 771 unitsReach Stackers104 unitsLift Trucks64 unitsHoppers |  |

# **Terex Milestones in Port Business**





# **Manufacturing Locations**





# **Manufacturing Locations**





# Manufacturing Locations





# **Product and Service Portfolio**





# Product and Service Portfolio





# Ship-to-Shore Cranes (STS)





# Harbour Cranes





- Loading & unloading of containers, general, bulk and project cargoes
- Broad range of crane sizes, types and variants
- All crane types based on proven mobile harbour crane technology
- Mobile throughout a port flexible place of operation
- Low specific investment in equipment and infrastructure
- Manufacturing location:
  Düsseldorf, Germany

# Harbour Cranes





# Harbour Crane Range







# Harbour Crane Types



#### **Mobile Harbour Cranes**

- Extremely versatile
- High performance
- Short lead times achieved by Advance Order Program
- Low specific investment in crane and infrastructure thanks to modular design

#### Floating Cranes

- Turnkey so