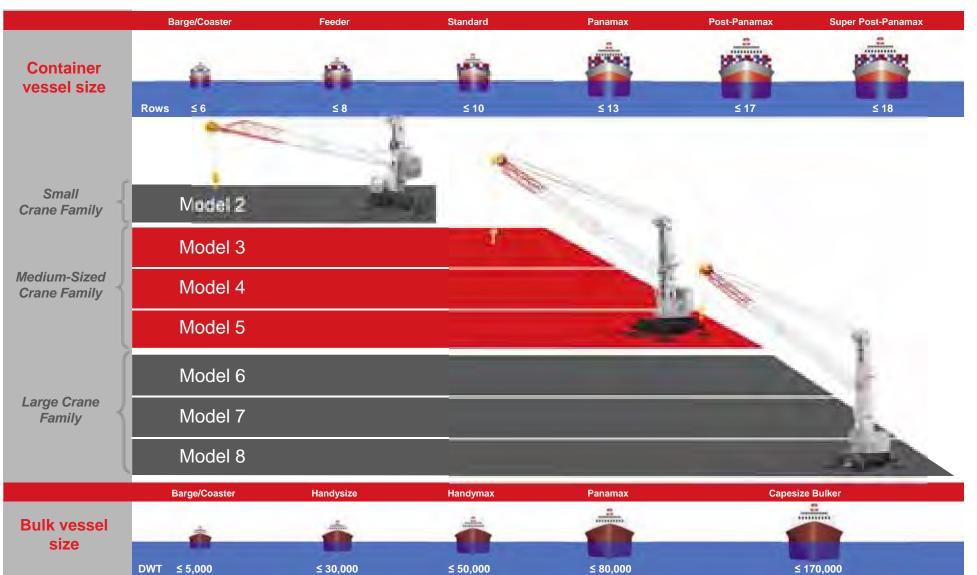

# Harbour Cranes

- Loading & unloading of containers, general, bulk and project cargoes
- Broad range of crane sizes, types and variants
- All crane types based on proven mobile harbour crane technology
- Mobile throughout a port flexible place of operation
- Low specific investment in equipment and infrastructure
- Manufacturing location:
  Düsseldorf, Germany

# Harbour Cranes

#### **Portal Harbour Cranes**

- For narrow and special purpose quays
   Individually designed portal
   Clearance height: 4 - 10 m
  - Track gauge: 10 20 m

#### Rubber-Tyred Portal Harbour Cranes

- Combines mobility of a mobile harbour crane with the advantage of a portal solution
- Easy to drive under
- Easily manoeuvrable