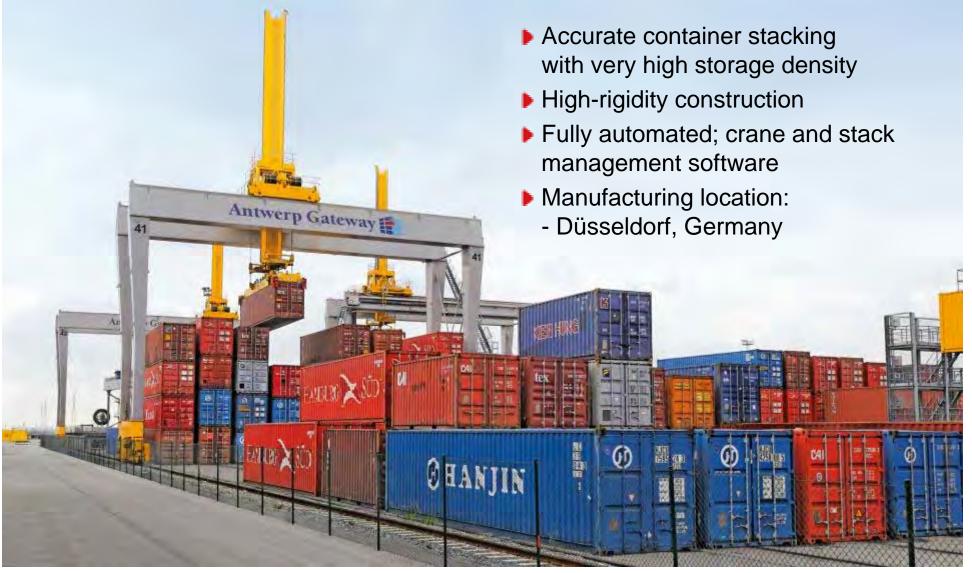

G) Rail-Mounted Gantry Crance (RMG)

N. Million

- Straddle Carriers (SC) \*
- Sprinter Carriers \*
- Automated Guided Vehicles

\* for transport & storage

## Handling

Норрен

ckers (RS) ainer Handlers (ECH) iner Handlers (ECH) Forkint Trucks

Bulk Material Handlers (BMH)

#### 19

# Straddle Carriers (SC)



- Picking, carrying and stacking containers
- Ability to transfer, lift and stack
- Hydrostatic or diesel-electric drive
- Optional EcoCap energy saving system
- Manufacturing location
   Würzburg,
   Germany



# **Sprinter Carriers**

TEREX.

12



- Picking and carrying containers
- Ability both to transfer and lift
- Hydrostatic or dieselelectric drive
- Manufacturing location
  Würzburg, Germany





# **Product and Service Portfolio**





# Automated Stacking Cranes (ASC)







# Rail-Mounted Gantry Cranes (RMG)





- Space-saving container stacking
- High performance, high span
- Manufacturing location:
  - Xiamen, China

# **Product and Service Portfolio**





# Reach Stackers (RS)





# Reach Stackers (RS)





## Empty Container Handlers (ECH) TERE) Port Solutions Handling and stacking of empty containers Handling of 20' to 45' containers Stacking height up to 7+1 Single or double container handling mode Capacity under spreader up to 10 t Available with spreaders or forks Manufacturing location: - Lentigione, Italy - Xiamen, China TERE

# Full Container Handlers (FCH)



- Handling and stacking of full containers
- Handling of 20' to 45' containers
- Heavy-duty, extreme stacking operations
- Stacking height up to 5+1
- Capacity under spreader up to 45