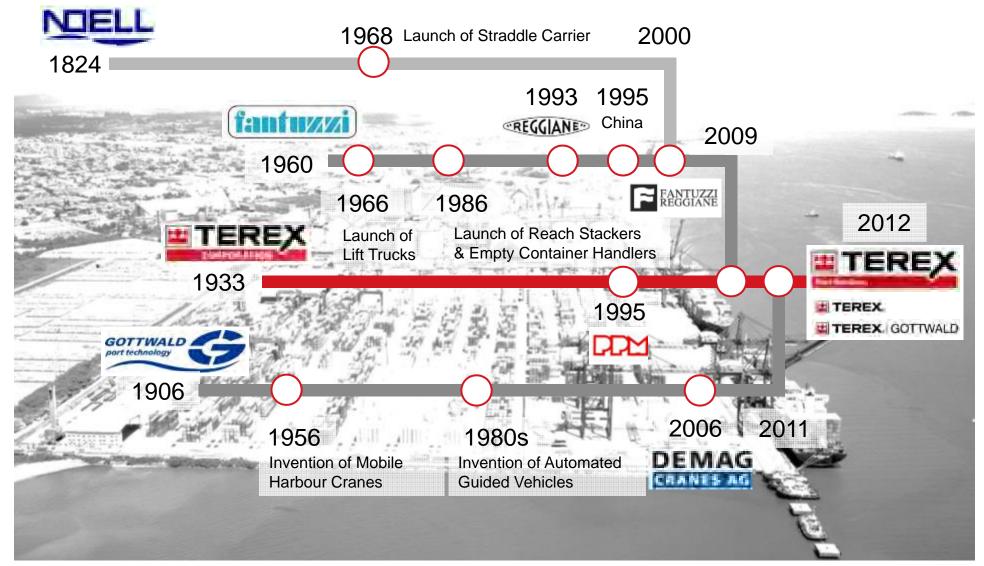

ts</u>                                                                                                                                                           |  |
| 939 units           | In total                                                                                       | 11,667 units                                                                                                                                                             |  |
|                     | 266 units<br>1,820 units<br>2,086 units<br>3,086 units<br>4,071 units<br>104 units<br>64 units | 266 unitsSprinter & Straddle Carriers1,820 unitsAutomated Guided Vehicles2,086 unitsIn totalIn totalHandling5 771 unitsReach Stackers104 unitsLift Trucks64 unitsHoppers |  |

# **Terex Milestones in Port Business**





# **Manufacturing Locations**





# **Manufacturing Locations**





# Manufacturing Locations





# **Product and Service Portfolio**





# Product and Service Portfolio





# Ship-to-Shore Cranes (STS)





# Harbour Cranes





- Loading & unloading of containers, general, bulk and project cargoes
- Broad range of crane sizes, types and variants
- All crane types based on proven mobile harbour crane technology
- Mobile throughout a port flexible place of operation
- Low specific investment in equipment and infrastructure
- Manufacturing location:
  Düsseldorf, Germany

# Harbour Cranes





# Harbour Crane Range







# Harbour Crane Types



#### **Mobile Harbour Cranes**

- Extremely versatile
- High performance
- Short lead times achieved by Advance Order Program
- Low specifi