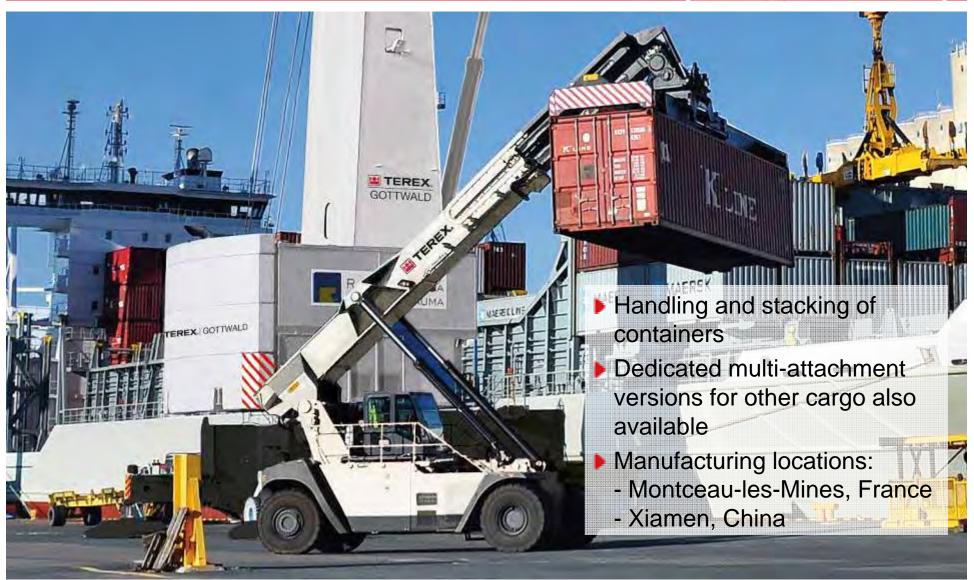

lers (ECH) Forkint Trucks

Bulk Material Handlers (BMH)

#### 19

# Straddle Carriers (SC)



- Picking, carrying and stacking containers
- Ability to transfer, lift and stack
- Hydrostatic or diesel-electric drive
- Optional EcoCap energy saving system
- Manufacturing location
   Würzburg,
   Germany



# **Sprinter Carriers**

TEREX.

12



- Picking and carrying containers
- Ability both to transfer and lift
- Hydrostatic or dieselelectric drive
- Manufacturing location
  Würzburg, Germany





# **Product and Service Portfolio**





# Automated Stacking Cranes (ASC)







# Rail-Mounted Gantry Cranes (RMG)





- Space-saving container stacking
- High performance, high span
- Manufacturing location:
  - Xiamen, China

# **Product and Service Portfolio**





# Reach Stackers (RS)





# Reach Stackers (RS)





## Empty Container Handlers (ECH) TERE) Port Solutions Handling and stacking of empty containers Handling of 20' to 45' containers Stacking height up to 7+1 Single or double container handling mode Capacity under spreader up to 10 t Available with spreaders or forks Manufacturing location: - Lentigione, Italy - Xiamen, China TERE

# Full Container Handlers (FCH)



- Handling and stacking of full containers
- Handling of 20' to 45' containers
- Heavy-duty, extreme stacking operations
- Stacking height up to 5+1
- Capacity under spreader up to 45 t
- Available with spreaders or forks
- Manufacturing location:
  - Lentigione, Italy

Hapag-Llove

1111 2日期

# Forklift Trucks

DHESEL 1



- Container or other heavy load handling (e.g. steel bars, coils, prefabricate