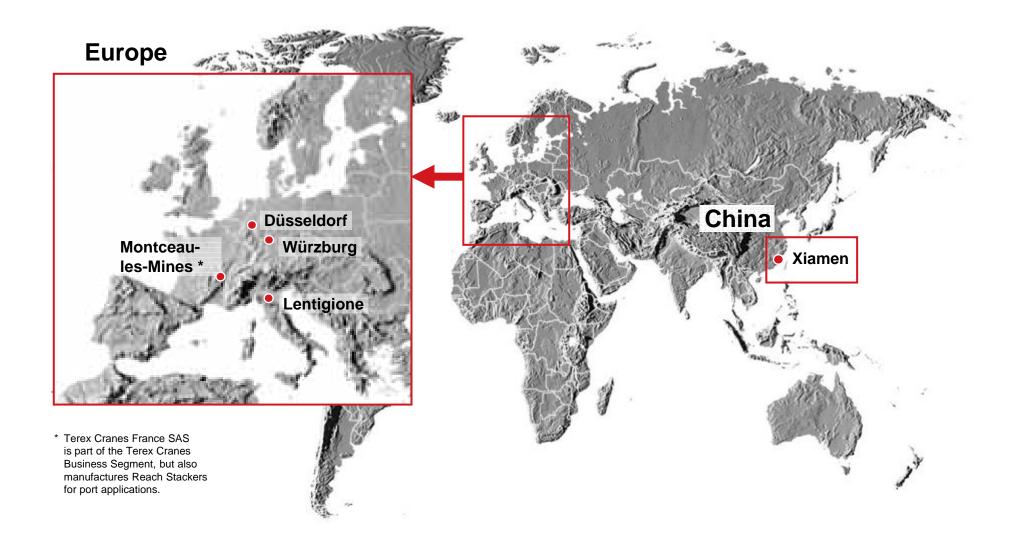

|  |
| 939 units           | In total                                                                                       | 11,667 units                                                                                                                                                             |  |
|                     | 266 units<br>1,820 units<br>2,086 units<br>3,086 units<br>4,071 units<br>104 units<br>64 units | 266 unitsSprinter & Straddle Carriers1,820 unitsAutomated Guided Vehicles2,086 unitsIn totalIn totalHandling5 771 unitsReach Stackers104 unitsLift Trucks64 unitsHoppers |  |

# **Terex Milestones in Port Business**





# **Manufacturing Locations**





# **Manufacturing Locations**





# Manufacturing Locations





# **Product and Service Portfolio**





# Product and Service Portfolio





# Ship-to-Shore Cranes (STS)





# Harbour Cranes





- Loading & unloading of containers, general, bulk and project cargoes
- Broad range of crane sizes, types and variants
- All crane types based on proven mobile harbour crane technology
- Mobile throughout a port flexible place of operation
- Low specific investment in equipment and infrastructure
- Manufacturing location:
  Düsseldorf, Germany

# Harbour Cranes





# Harbour Crane Range







# Harbour Crane Types



#### **Mobile Harbour Cranes**

- Extremely versatile
- High performance
- Short lead times achieved by Advance Order Program
- Low specific investment in crane and infrastru