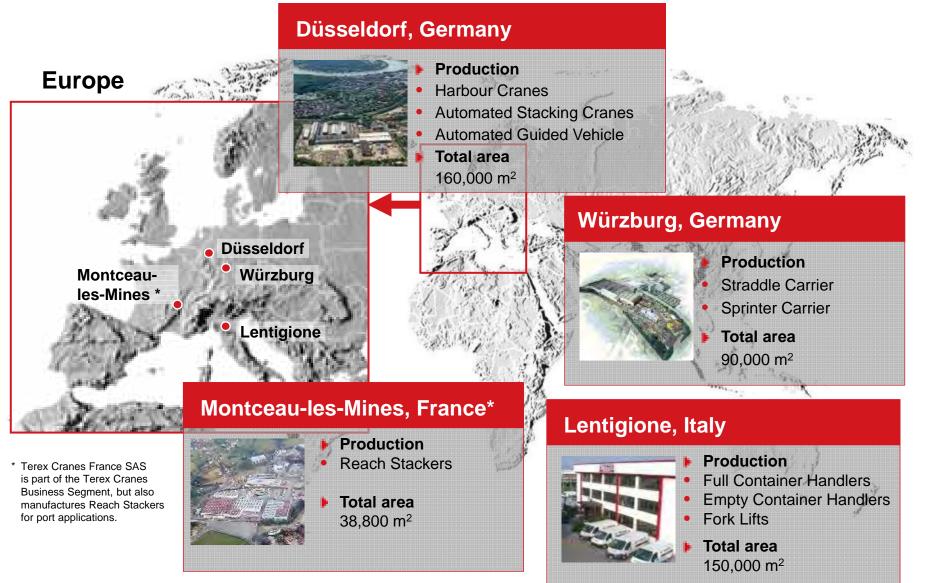

# **Manufacturing Locations**

# Manufacturing Locations

# Harbour Cranes

- Loading & unloading of containers, general, bulk and project cargoes
- Broad range of crane sizes, types and variants
- All crane types based on proven mobile harbour crane technology
- Mobile throughout a port flexible place of operation
- Low specific investment in equipment and infrastructure
- Manufacturing location:
  Düsseldorf, Germany

# Straddle Carriers (SC)

- Picking, carrying and stacking containers
- Ability to transfer, lift and stack
- Hydrostatic or diesel-electric drive
- Optional EcoCap energy saving system
- Manufacturing location
   Würzburg,
   Germany

# **Sprinter Carriers**

TEREX.

12

- Picking and carrying containers
- Ability both to transfer and lift
- Hydrostatic or dieselelectric drive
- Manufacturing location
  Würzburg, Germany

# Rail-Mounted Gantry Cranes (RMG)

- Space-saving container stacking
- High performance, high span
- Manufacturing location:
  - Xiamen, China

## Empty Container Handlers (ECH) TERE) Port Solutions Handling and stacking of empty containers Handling of 20' to 45' containers Stacking height up to 7+1 Single or double container handling mode Capacity under spreader up to 10 t Available with spreaders or forks Manufacturing location: - Lentigione, Italy - Xiamen, China TERE

# Full Container Handlers (FCH)

- Handling and stacking of full containers
- Handling of 20' to 45' containers
- Heavy-duty, extreme stacking operations
- Stacking height up to 5+1
- Capacity under spreader up to 45 t
- Available with spreaders or forks
- Manufacturing location:
  - Lentigione, Italy

# Forklift Trucks

DHESEL 1

- Container or other heavy load handling (e.g. steel bars, coils, prefabricated concrete)
- Capacity up to 52 t
- Standard lifting height up to 5.1 m
- Other attachments available to handle a variety of cargo (ram, clamps, magnets)
- Manufacturing location: Lentigione, Italy