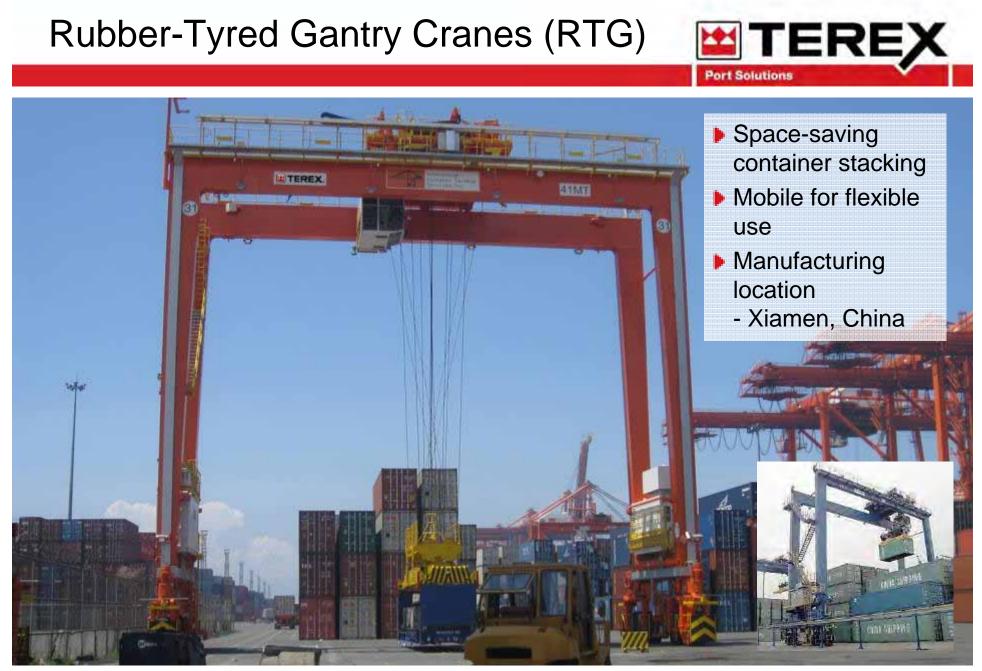

# Rail-Mounted Gantry Cranes (RMG)

- Space-saving container stacking
- High performance, high span
- Manufacturing location:
  - Xiamen, China