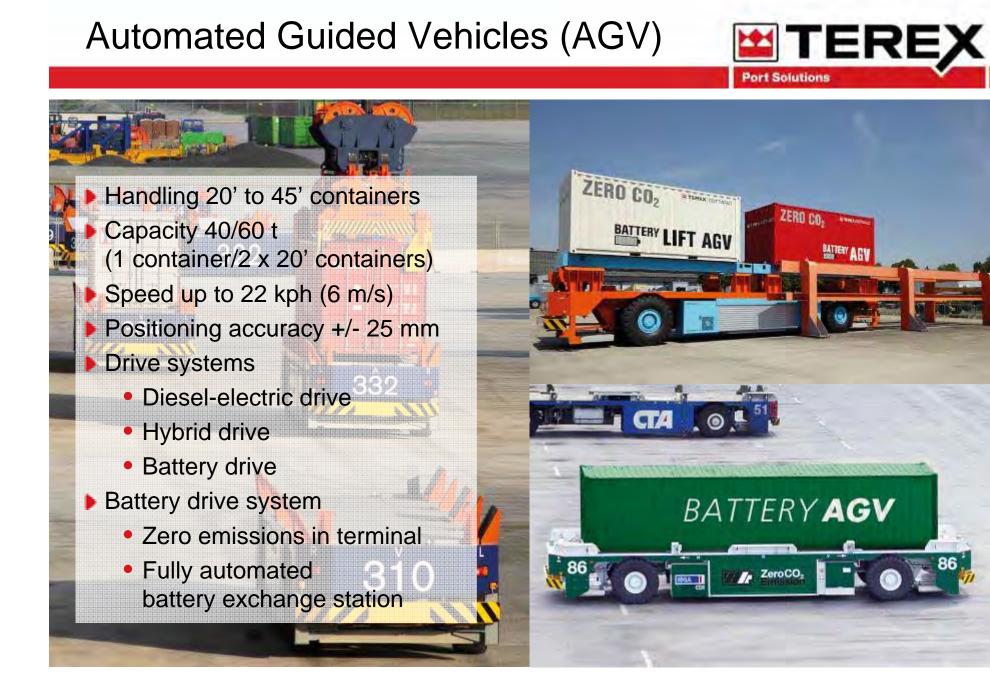

vice

## Storage

Automated Stacking Cranes (ASC) Rubber-Tyred Gantry Cranes (RTG) Rail-Mounted Gantry Crance (RMG)

N. Million

- Straddle Carriers (SC) \*
- Sprinter Carriers \*
- Automated Guided Vehicles

\* for transport & storage

## Handling

Норрен

ckers (RS) ainer Handlers (ECH) iner Handlers (ECH) Forkint Trucks

Bulk Material Handlers (BMH)

#### 19

# Straddle Carriers (SC)



- Picking, carrying and stacking containers
- Ability to transfer, lift and stack
- Hydrostatic or diesel-electric drive
- Optional EcoCap energy saving system
- Manufacturing location
   Würzburg,
   Germany



# **Sprinter Carriers**

TEREX.

12



- Picking and carrying containers
- Ability both to transfer and lift
- Hydrostatic or dieselelectric drive
- Manufacturing location
  Würzburg, Germany





# **Product and Service Portfolio**





# Automated Stacking Cranes (ASC)







# Rail-Mounted Gantry Cranes (RMG)





- Space-saving container stacking
- High performance, high span
- Manufacturing location:
  - Xiamen, China

# **Product and Service Portfolio**





# Reach Stackers (RS)





# Reach Stackers (RS)





## Empty Container Handlers (ECH) TERE) Port Solutions Handling and stacking of empty containers Handling of 20' to 45' containers Stacking height up to 7+1 Single or double container handling mode Capacity under spreader up to 10 t Available with spreaders or forks Manufacturing location: - Lentigione, Italy - Xiamen, China TERE

# Full Container Handlers (FCH)



- Handling and stacking of full containers
- Handling of 20' to 45' containers
- Heavy-duty, extreme sta