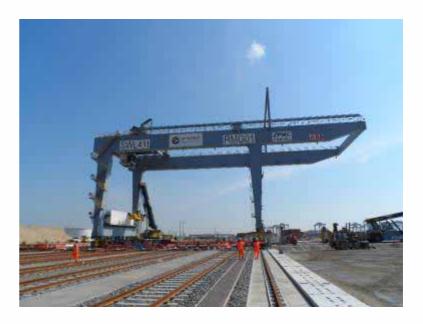

#### Automatic Stacking Cranes

#### **Rail Mounted Gantry cranes**

#### ASC & RMG

- New constructions can present problems due to settlement
- Challenges of building on reclaimed land
  - Short and Long Term Settlement
- Gantrail Adjustable soleplate system
  - Offers Vertical and horizontal adjustment
    - 100mm vertical
    - 55mm horizontal