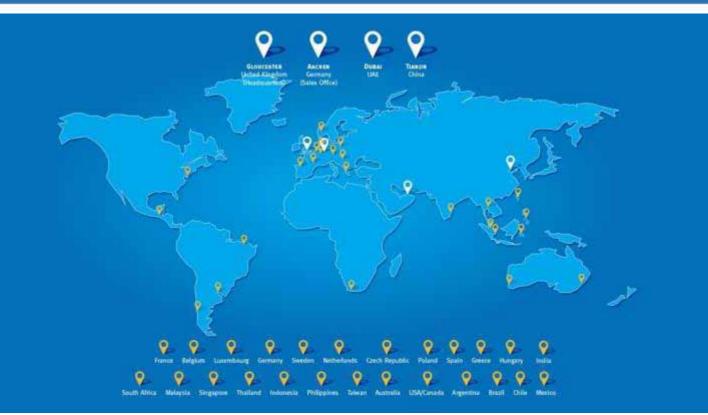

#### Gantrail - a world of crane rail expertise

A world of crane rail expertise.

www.gantrail.com

We specialise in providing design and support solutions for the provision of the crane rail interface for projects of all types worldwide. Ship To Shore **Automated Stacking Cranes Rail Mounted Gantry cranes** We are able to apply our proven expertise and engineering capability to fulfil the most complex and challenging of project needs.