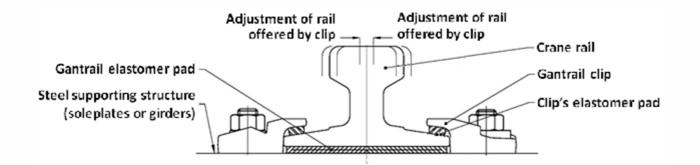

### Quay Construction

- Modern day construction challenges
  - Civil construction tolerances & dredging (future settlement)
  - Adjustability of crane rail fixing clips provide solution

# Crane Rail Fixing Clips

- Crane rails need to be installed to fine tolerances.
- The clips are also designed to carry the very high forces that the cranes can apply to the rails
- The clips are designed with an elastomer 'nose'

# Crane Rail Pad

- The crane rail pad performs a number of functions to improve crane rail performance:
  - Allows the rail to move and rotate
  - Ensures even stress distribution between;
    - The crane wheel and rail head
    - Rail foot and the surface on which it is fixed.