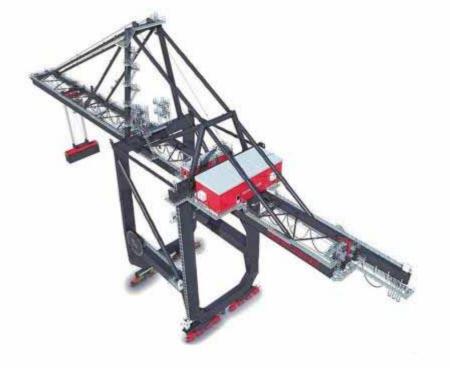

#### Types of port cranes – Quay Cranes

#### Bigger ships means bigger cranes!

The Crane Rail Support System is directly influenced by the Containerships