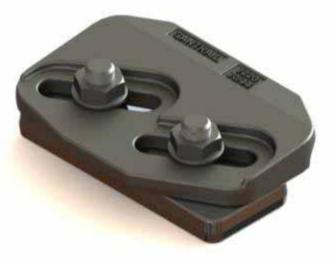

# Crane Rail Fixing Clips

- Crane rails need to be installed to fine tolerances.
- The clips are also designed to carry the very high forces that the cranes can apply to the rails
- The clips are designed with an elastomer 'nose'

## Crane Rail Fixing Clips

- Gantrail New 1 series Clips
  - Features
  - Decreased mounting width
  - Increased lateral adjustment
  - Increased side load capacity
  - New captive bolt increases performance