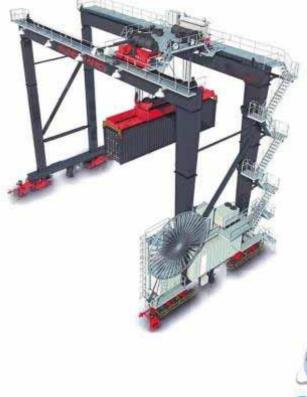

#### Types of port cranes – Quay Cranes

#### Bigger ships means bigger cranes!

The Crane Rail Support System is directly influenced by the Containerships