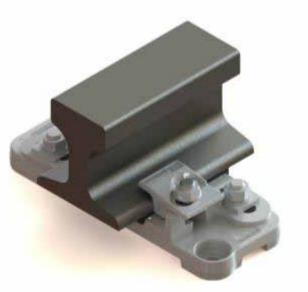

# Crane Rail Fixing Clips

- Crane rails need to be installed to fine tolerances.
- The clips are also designed to carry the very high forces that the cranes can apply to the rails
- The clips are designed with an elastomer 'nose'

## Crane Rail Fixing Clips

- Gantrail New 1 series Clips
  - Features
  - Decreased mounting width
  - Increased lateral adjustment
  - Increased side load capacity
  - New captive bolt increases performance