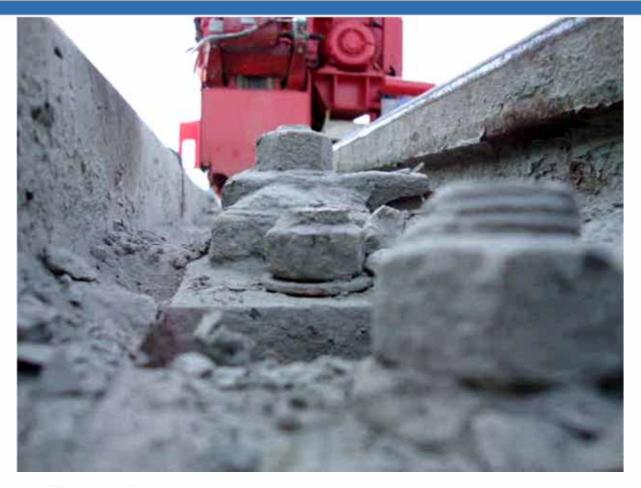

# Crane Rail Pad

- The crane rail pad performs a number of functions to improve crane rail performance:
  - Allows the rail to move and rotate
  - Ensures even stress distribution between;
    - The crane wheel and rail head
    - Rail foot and the surface on which it is fixed.

#### Crane Rail Pad

- Trench Drainage
  - The presence of water in the trench can cause a number of issues:
  - Hydraulic damage of the pad
  - Pad Migration