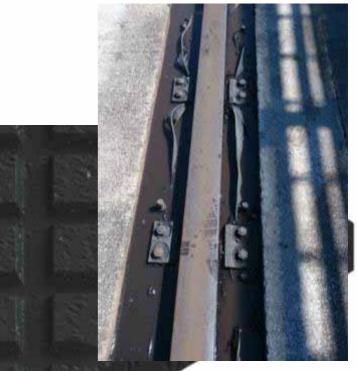

# Crane Rail Fixing Clips

- Crane rails need to be installed to fine tolerances.
- The clips are also designed to carry the very high forces that the cranes can apply to the rails
- The clips are designed with an elastomer 'nose'

## Crane Rail Fixing Clips

- Gantrail New 1 series Clips
  - Features
  - Decreased mounting width
  - Increased lateral adjustment
  - Increased side load capacity
  - New captive bolt increases performance

# Crane Rail Pad

- The crane rail pad performs a number of functions to improve crane rail performance:
  - Allows the rail to move and rotate
  - Ensures even stress distribution between;
    - The crane wheel and rail head
    - Rail foot and the surface on which it is fixed.

#### Crane Rail Pad

- Trench Drainage
  - The presence of water in the trench can cause a number of issues:
  - Hydraulic damage of the pad
  - Pad Migration