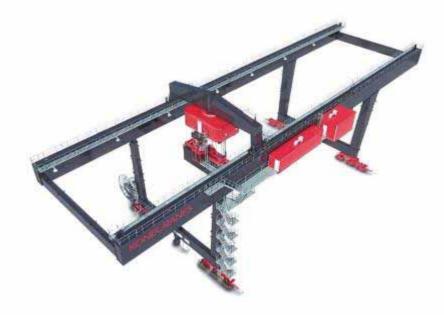

#### Automatic Stacking Cranes

#### **Rail Mounted Gantry cranes**

#### ASC & RMG

- New constructions can present problems due to settlement
- Challenges of building on reclaimed land
  - Short and Long Term Settlement
- Gantrail Adjustable soleplate system
  - Offers Vertical and horizontal adjustment
    - 100mm vertical
    - 55mm horizontal