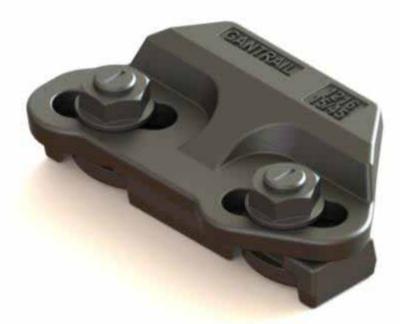

# Crane Rail Fixing Clips

- Crane rails need to be installed to fine tolerances.
- The clips are also designed to carry the very high forces that the cranes can apply to the rails
- The clips are designed with an elastomer 'nose'

## Crane Rail Fixing Clips

- Gantrail New 1 series Clips
  - Features
  - Decreased mounting width
  - Increased lateral adjustment
  - Increased side load capacity
  - New captive bolt increases performance