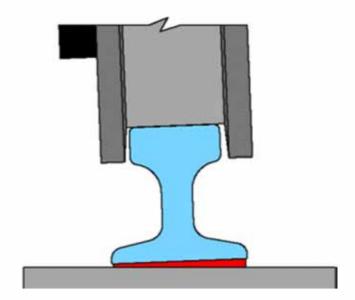

# Crane Rail Pad

- The crane rail pad performs a number of functions to improve crane rail performance:
  - Allows the rail to move and rotate
  - Ensures even stress distribution between;
    - The crane wheel and rail head
    - Rail foot and the surface on which it is fixed.

#### Crane Rail Pad

- Trench Drainage
  - The presence of water in the trench can cause a number of issues:
  - Hydraulic damage of the pad
  - Pad Migration