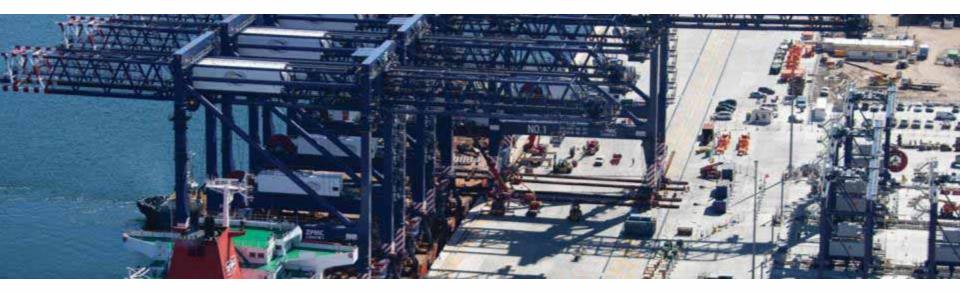

#### Types of port cranes – Quay Cranes

### Quay Construction

- Modern day construction challenges
  - Civil construction tolerances & dredging (future settlement)
  - Adjustability of crane rail fixing clips provide solution

#### Bigger ships means bigger cranes!

The Crane Rail Support System is directly influenced by the Containerships