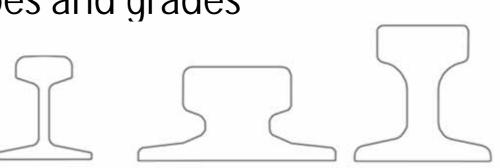

### Crane Rails - Types and grades

- Types
  - Railway Rails
  - Crane Rails

Railway Rail

Crane Rails

- Traditional railway rail strength 690 N/mm<sup>2</sup>
- Crane rail strengths two grades 690 and 880 N/mm<sup>2</sup>
- A third grade of harder stronger rails 1100 N/mm<sup>2</sup>
- 880 grade has become standard for port applications