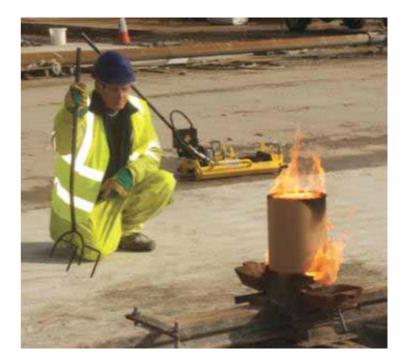

## Crane Rails - Welding

- Cranes operate best when the rails are welded into continuous lengths.
  - Crane rails are difficult to weld because:
    - Large and awkward sections
    - High carbon content
- Rail Welding Methods
  - Enclosed arc
  - Aluminothermic