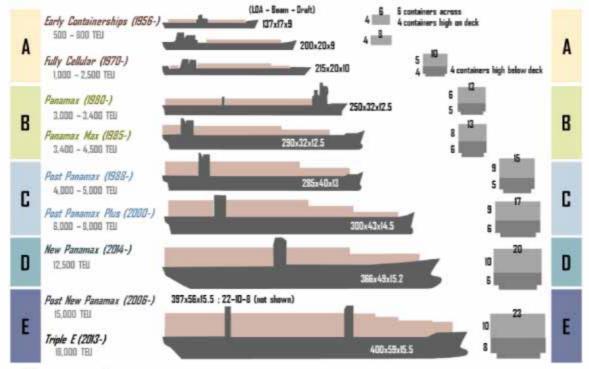

#### Bigger ships means bigger cranes!

The Crane Rail Support System is directly influenced by the Containerships