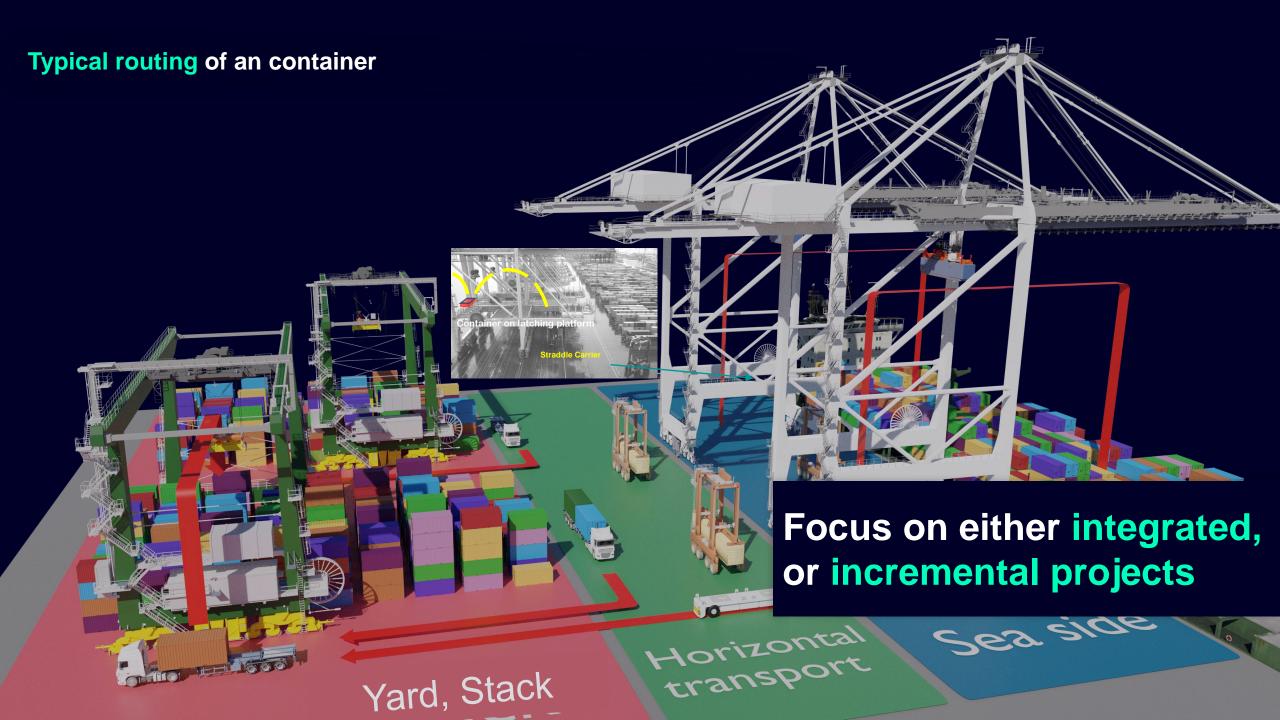

## Trends in Modular Crane Automation It is all about sensors and data

Ports and Shipping 2023





# The main driver is cost savings through reducing manual intervention.

#### Mega-trends container crane business













#### Modular Automation Customer feedbacks

- "Automation make it scalable. Create smart solution for OT and IT together "
- "Automation shall support humans and machines"
- "Exception handling is key for automation."
- "Lack of standards in ports makes every new terminal a new project"
- "Highly skilled employees hard to get but are necessary for the success of automation."





#### SIMOCRANE – Sensor Modules Modular solution approach Objectives



#### Flexibility

#### Customization

#### **Scalability**

#### Interoperability

#### **Time Saving**

Easy adaptation to internal and external changes. Customer tailor Made Solutions, with the possibility to select functions needed by specific projects Possibility to deploy multiple instances simultaneously.

Communication and data