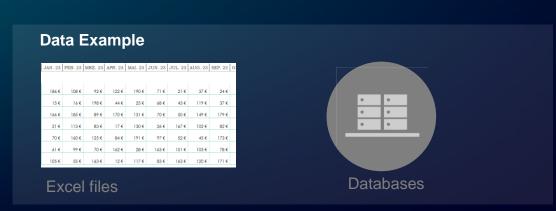

### Data

.. is not created equal

**Structured data** is highly organized and formatted so that it's easily searchable in relational databases.

- Numbers, dates and strings
- Can be displayed in rows, columns and relational databases
- Easy to manage

**Sensor data** has no predefined format or organization, making it much more difficult to collect, process, and analyze.

- Images, audio, video, word processing files
- Requires more storage
- More difficult to manage

#### Data Example

3D Dot-Cloud

Video sequences