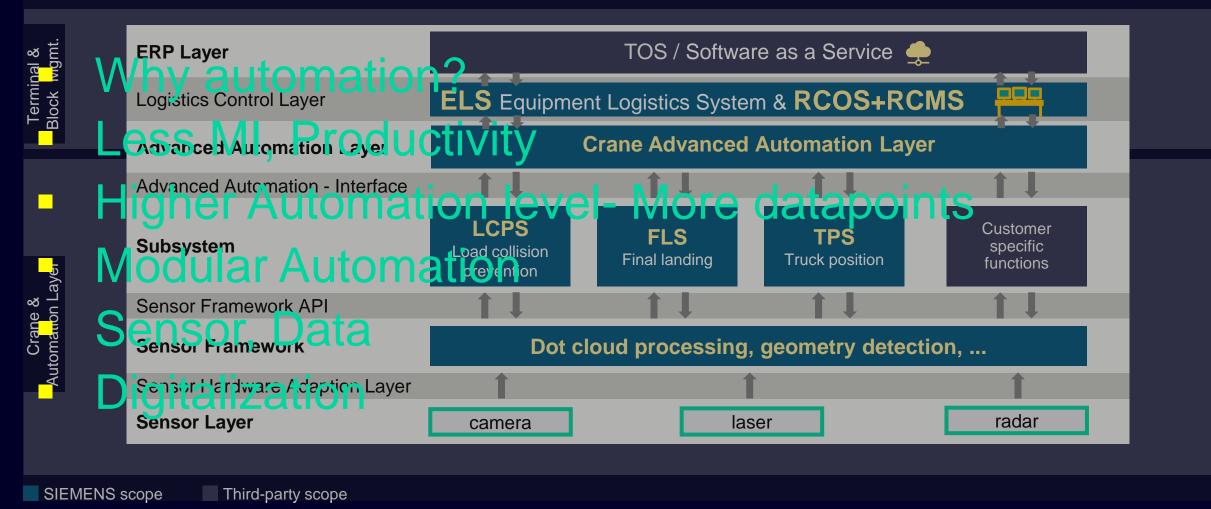

#### **Modular Automation SIMOCRANE Sensor modules** Portfolio

Laser based



Trend: Accuracy & Performance

#### Camera based



**Track & Monitor** 



### Data

.. is not created equal

**Structured data** is highly organized and formatted so that it's easily searchable in relational databases.

- Numbers, dates and strings
- Can be displayed in rows, columns and relational databases
- Easy to manage



**Sensor data** has no predefined format or organization, making it much more difficult to collect, process, and analyze.

- Images, audio, video, word processing files
- Requires more storage
- More difficult to manage

#### Data Example



3D Dot-Cloud



Video sequences



#### STS & Yard Cranes – Typical KPI





#### Key take away

#### **Topology of a fully automated Terminal**



SIEMENS

## Thank you for your attention



Published by Siemens AG Jimmy Tsang Global Account Manager Frauenauracher Str. 80 91056 Erlangen Germany

Phone +49 9131 47193 Mobile +49 162 402 7617

E-mail jimmy.tsang@siemens.com