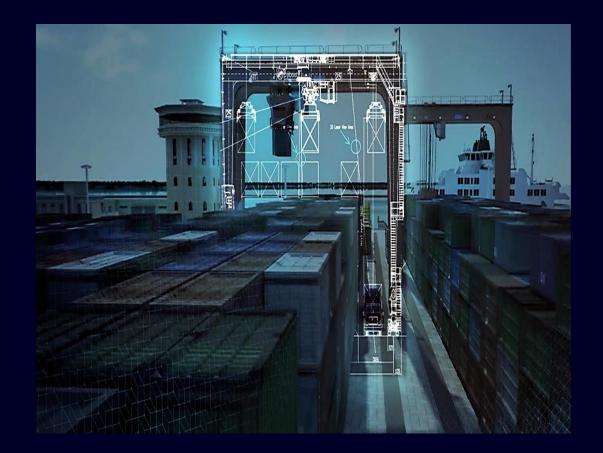

and formatted so that it's easily searchable in relational databases.

- Numbers, dates and strings
- Can be displayed in rows, columns and relational databases
- Easy to manage



**Sensor data** has no predefined format or organization, making it much more difficult to collect, process, and analyze.

- Images, audio, video, word processing files
- Requires more storage
- More difficult to manage

#### Data Example



3D Dot-Cloud



Video sequences



#### STS & Yard Cranes – Typical KPI





#### Key take away

#### **Topology of a fully automated Terminal**



SIEMENS

## Thank you for your attention



Published by Siemens AG Jimmy Tsang Global Account Manager Frauenauracher Str. 80 91056 Erlangen Germany

Phone +49 9131 47193 Mobile +49 162 402 7617

E-mail jimmy.tsang@siemens.com