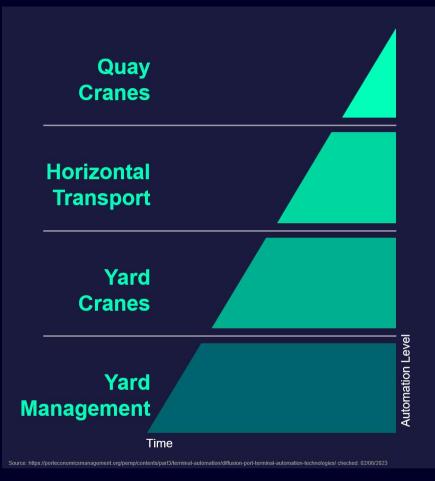

## Trends in Modular Crane Automation It is all about sensors and data

Ports and Shipping 2023





# The main driver is cost savings through reducing manual intervention.

#### Mega-trends container crane business













#### Modular Automation Customer feedbacks

- "Automation make it scalable. Create smart solution for OT and IT together "
- "Automation shall support humans and machines"
- "Exception handling is key for automation."
- "Lack of standards in ports makes every new terminal a new project"
- "Highly skilled employees hard to get but are necessary for the success of automation."





#### SIMOCRANE – Sensor Modules Modular solution approach Objectives



#### Flexibility

#### Customization

#### **Scalability**

#### Interoperability

#### **Time Saving**

Easy adaptation to internal and external changes. Customer tailor Made Solutions, with the possibility to select functions needed by specific projects Possibility to deploy multiple instances simultaneously.

Communication and data exch