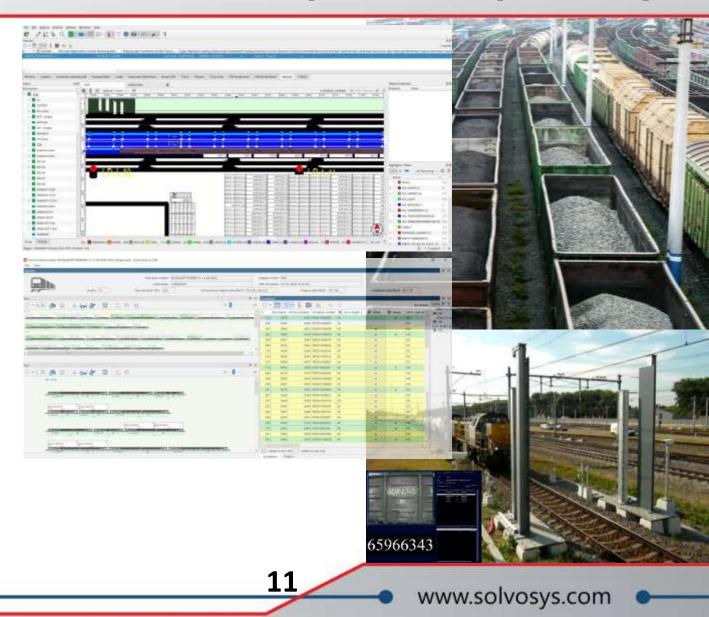

# Support of complex technological chains

## Train Visits and cargo operations planning

# The system can perform automatic scheduling on the railroad, operating such data as:

- Cargo information;
- Railcars parameters:
- Railcar Reference Determines railcar length, owner, time to scheduled repair, etc.;
- Railcar parameters: loaded from an external system, or filled in by the tallyman via RDT during registration;
- Cargo putaway specifications;
- Various types of documents, based on which loading and unloading of railcars is carried out;
- Planning, managing and monitoring the progress of loading / unloading trains based on ETA / ETD (estimated time of arrival / departure).