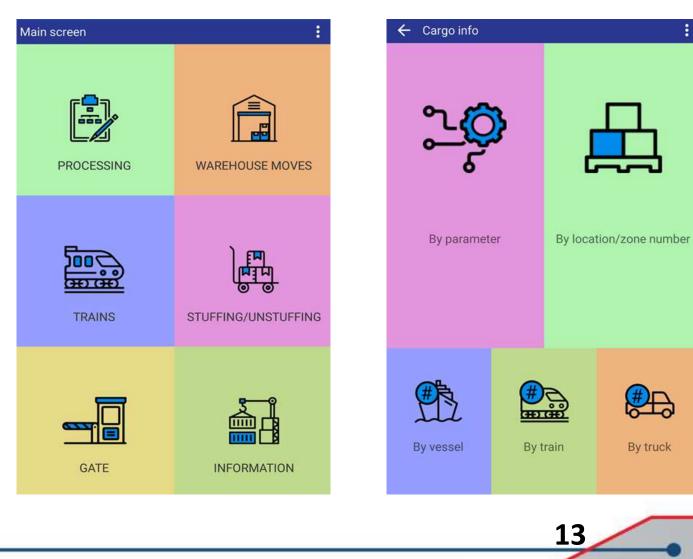

# Support of complex technological chains

## Train Visits and cargo operations planning

# The system can perform automatic scheduling on the railroad, operating such data as:

- Cargo information;
- Railcars parameters:
- Railcar Reference Determines railcar length, owner, time to scheduled repair, etc.;
- Railcar parameters: loaded from an external system, or filled in by the tallyman via RDT during registration;
- Cargo putaway specifications;
- Various types of documents, based on which loading and unloading of railcars is carried out;
- Planning, managing and monitoring the progress of loading / unloading trains based on ETA / ETD (estimated time of arrival / departure).