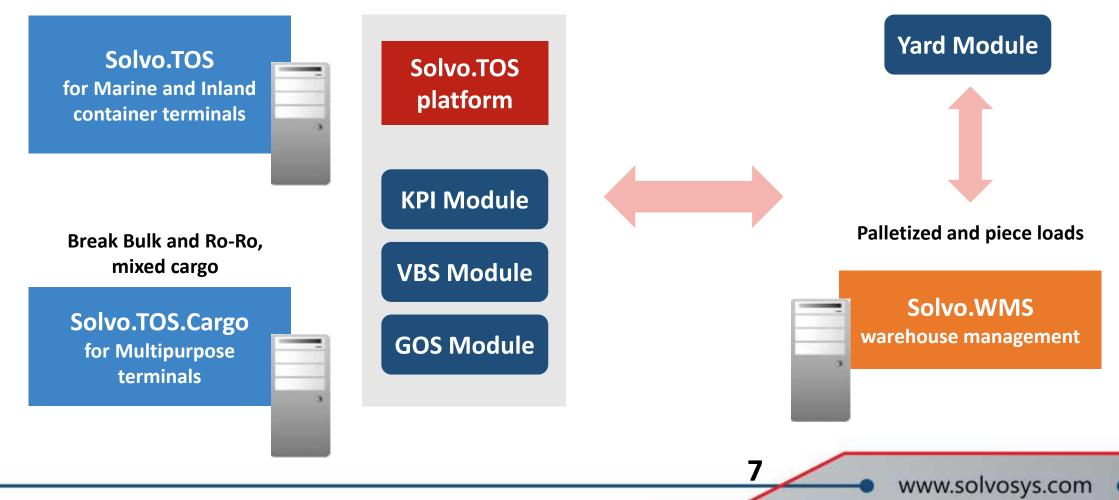

# Solutions for ports and terminals

A leading Terminal Operating System for ports and terminals. An ultimate set of solutions for managing just any type of cargo: container, break bulk, Ro-Ro, general cargo, etc., including extra solutions as the VBS, AGMS, VGM.

### Solutions for yard management

YMS helps to manage all the operations at the yards, including allocation and storage of different types of cargo, housekeeping, reefer and empty containers management, CFS management etc. Providing procurement of gate-entry/ cargo pick-up permits for truck-drivers, trucks and cargo forwarders/ transport companies.

# Solutions for warehouse logistics

One of the leading software providers of SCE software. Solutions range from WMS to WCS, Yard, Billing, KPI and more for all verticals: production, retail and distribution, 3PL and pharmaceuticals.