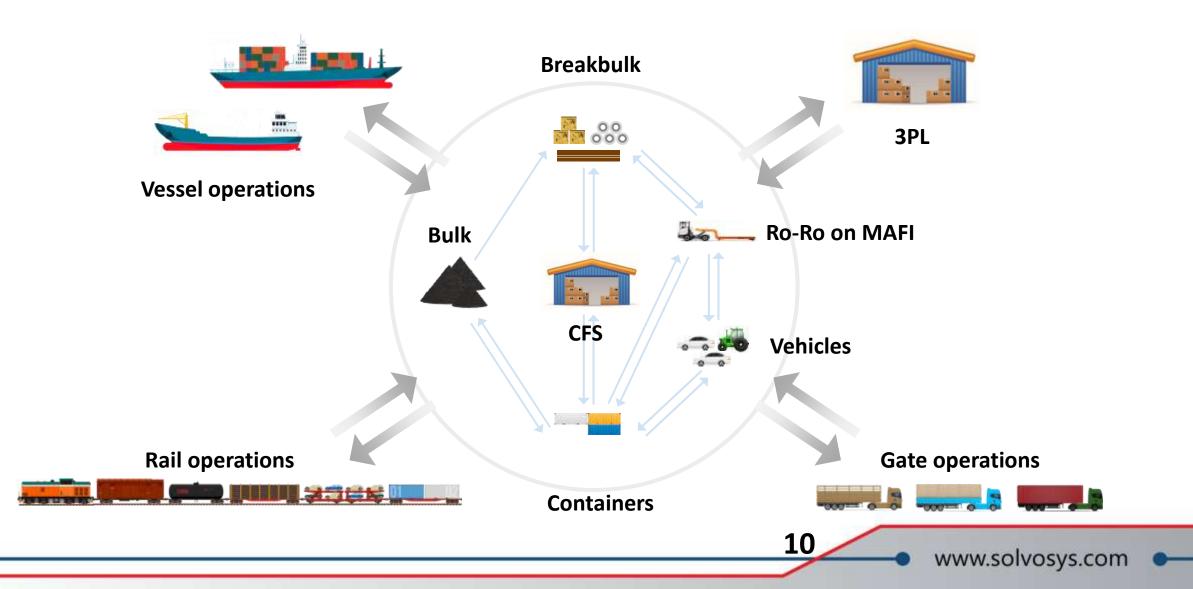

## Containers

## Solvo.TOS can manage the handling of various types of cargo

## Solvo.TOS is able to handle a wide variety of cargo types, including:

- Containers
- Bulk goods (fertilizers, grain, pellets, etc.);
- Goods packed in bags and boxes (cacao, sugar, rice);
- Construction materials;
- Sawn material, round timber;
- Metals (ferrous and non-ferrous);
- Food, including perishable food (meat products, fruits);
- Paper (in rolls and on pallets) and pulp;
- Metal waste, machines;
- Ro-Ro

The system creating for every cargo type dedicated business rules: time and order of work need to be done, people and equipment need to be involved to perform the work.