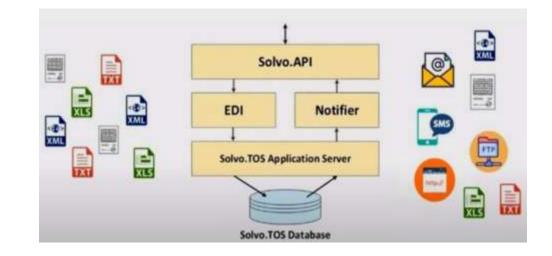

# Data exchange between cargo terminals and ports

Solvo.API is responsible for data exchange, which has two modules of its own: EDI module is used to receive and convert data from external information systems, Notifier module prepares messages in the right format for external information systems when certain events occur.