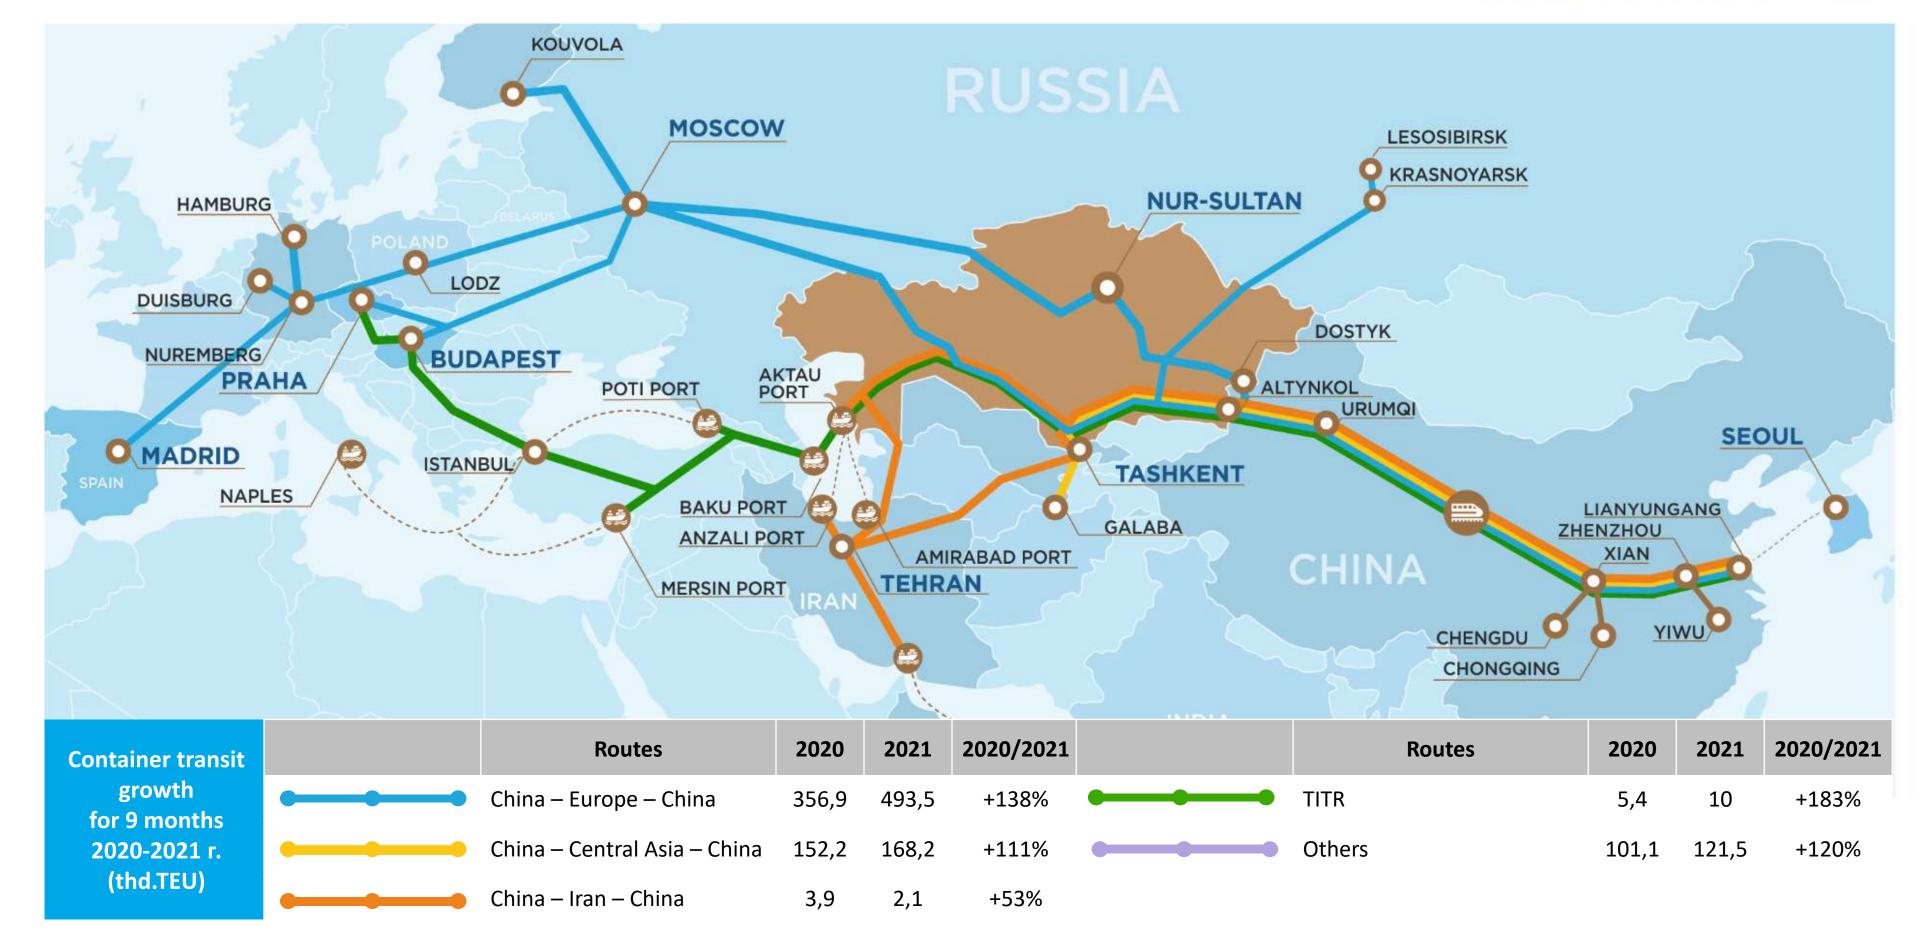

### INTERNATIONAL CONTAINER TRANSIT GROWTH





## TRANSCASPIAN INTERNATIONAL TRANSPORT ROUTE





Container transit growth for 9 months 2021:



| Routes                            | Rate for 40 'container |
|-----------------------------------|------------------------|
| Altynkol – Istanbul<br>12-14 days | \$ 3 488               |
| Altynkol – Mersin<br>12-13 days   | \$ 3 209               |

#### **SEA TRANSPORTATION**



















### REGULAR CONTAINER FEEDER LINE

Aktau - Alat every Wednesday Alat - Aktau every Saturday

Container transit growth for 9 months 2021:

Актау – Алят 9 795 TEU

Алят – Актау **3 098 TEU** 



### EXPANSION OF THE SERVICE PROVIDED BY THE LOGISTICS

SERVICES

3PL services operators
Provision of integrated logistics services

Providing a full range of warehouse services (storage, packaging, sorting)