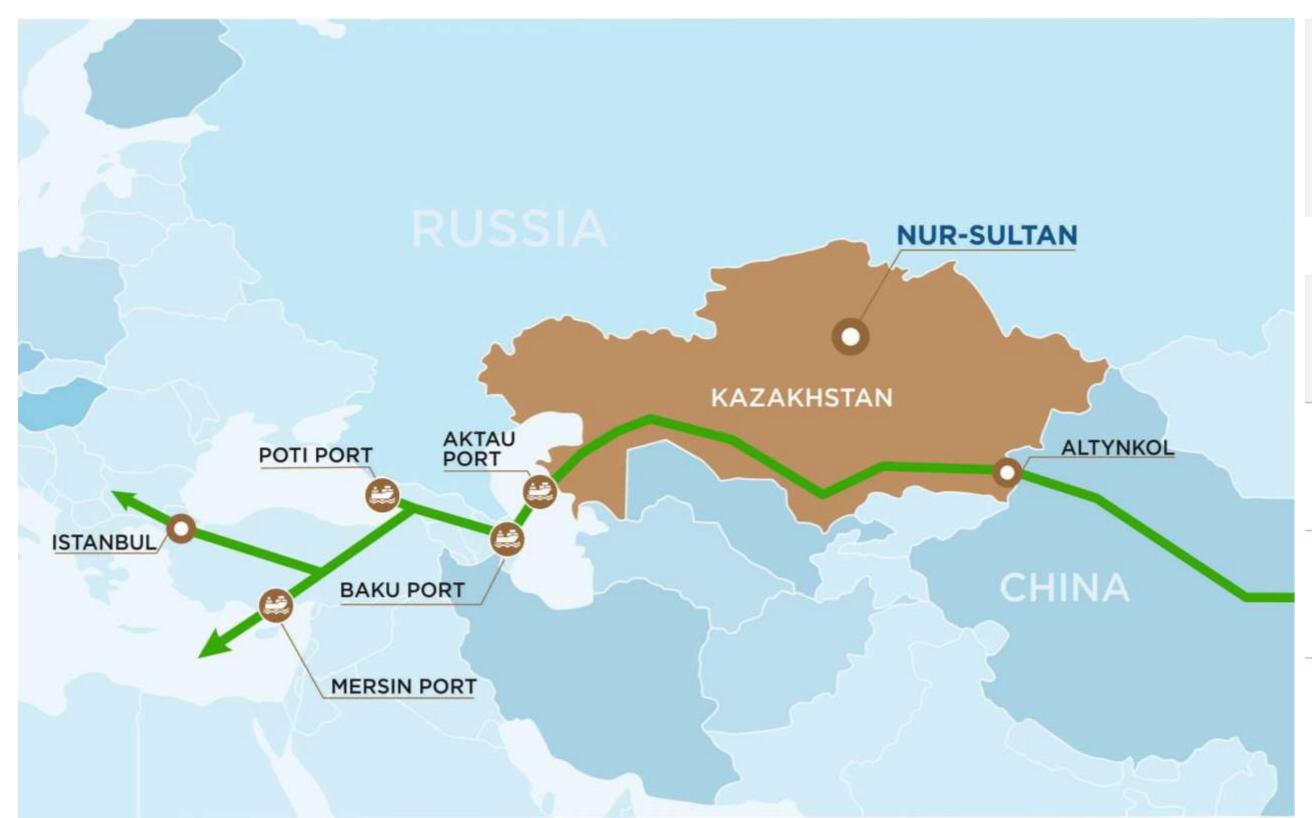

## TRANSCASPIAN INTERNATIONAL TRANSPORT ROUTE

Container transit growth for 9 months 2021:

| Routes                            | Rate for 40 'container |
|-----------------------------------|------------------------|
| Altynkol – Istanbul<br>12-14 days | \$ 3 488               |
| Altynkol – Mersin<br>12-13 days   | \$ 3 209               |