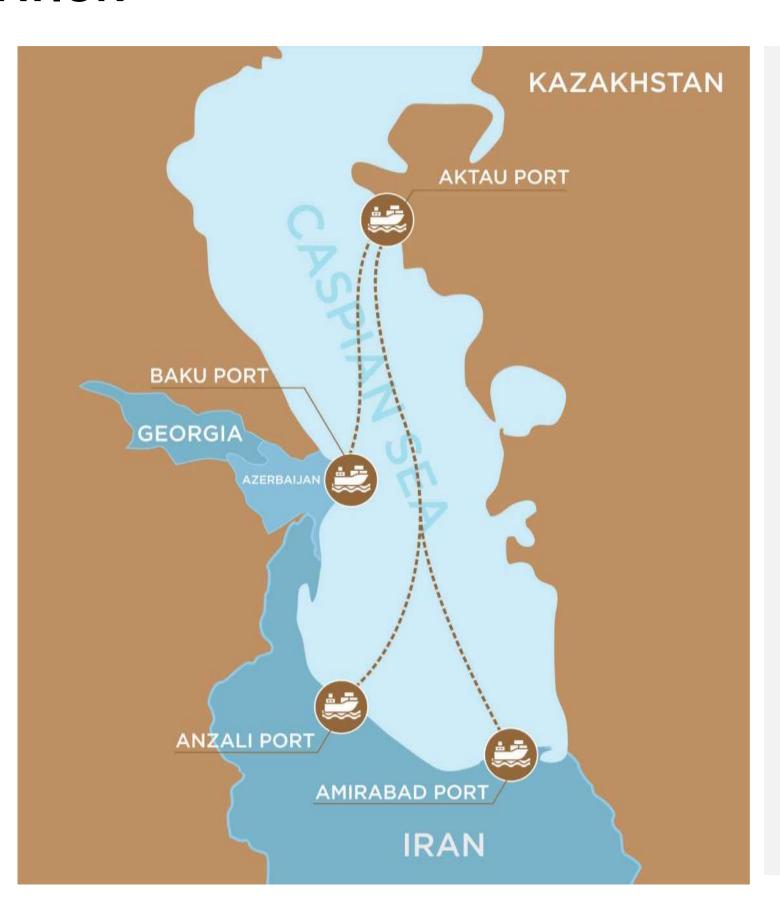

#### **SEA TRANSPORTATION**

### REGULAR CONTAINER FEEDER LINE

Aktau - Alat every Wednesday Alat - Aktau every Saturday

Container transit growth for 9 months 2021:

Актау – Алят 9 795 TEU

Алят – Актау **3 098 TEU** 