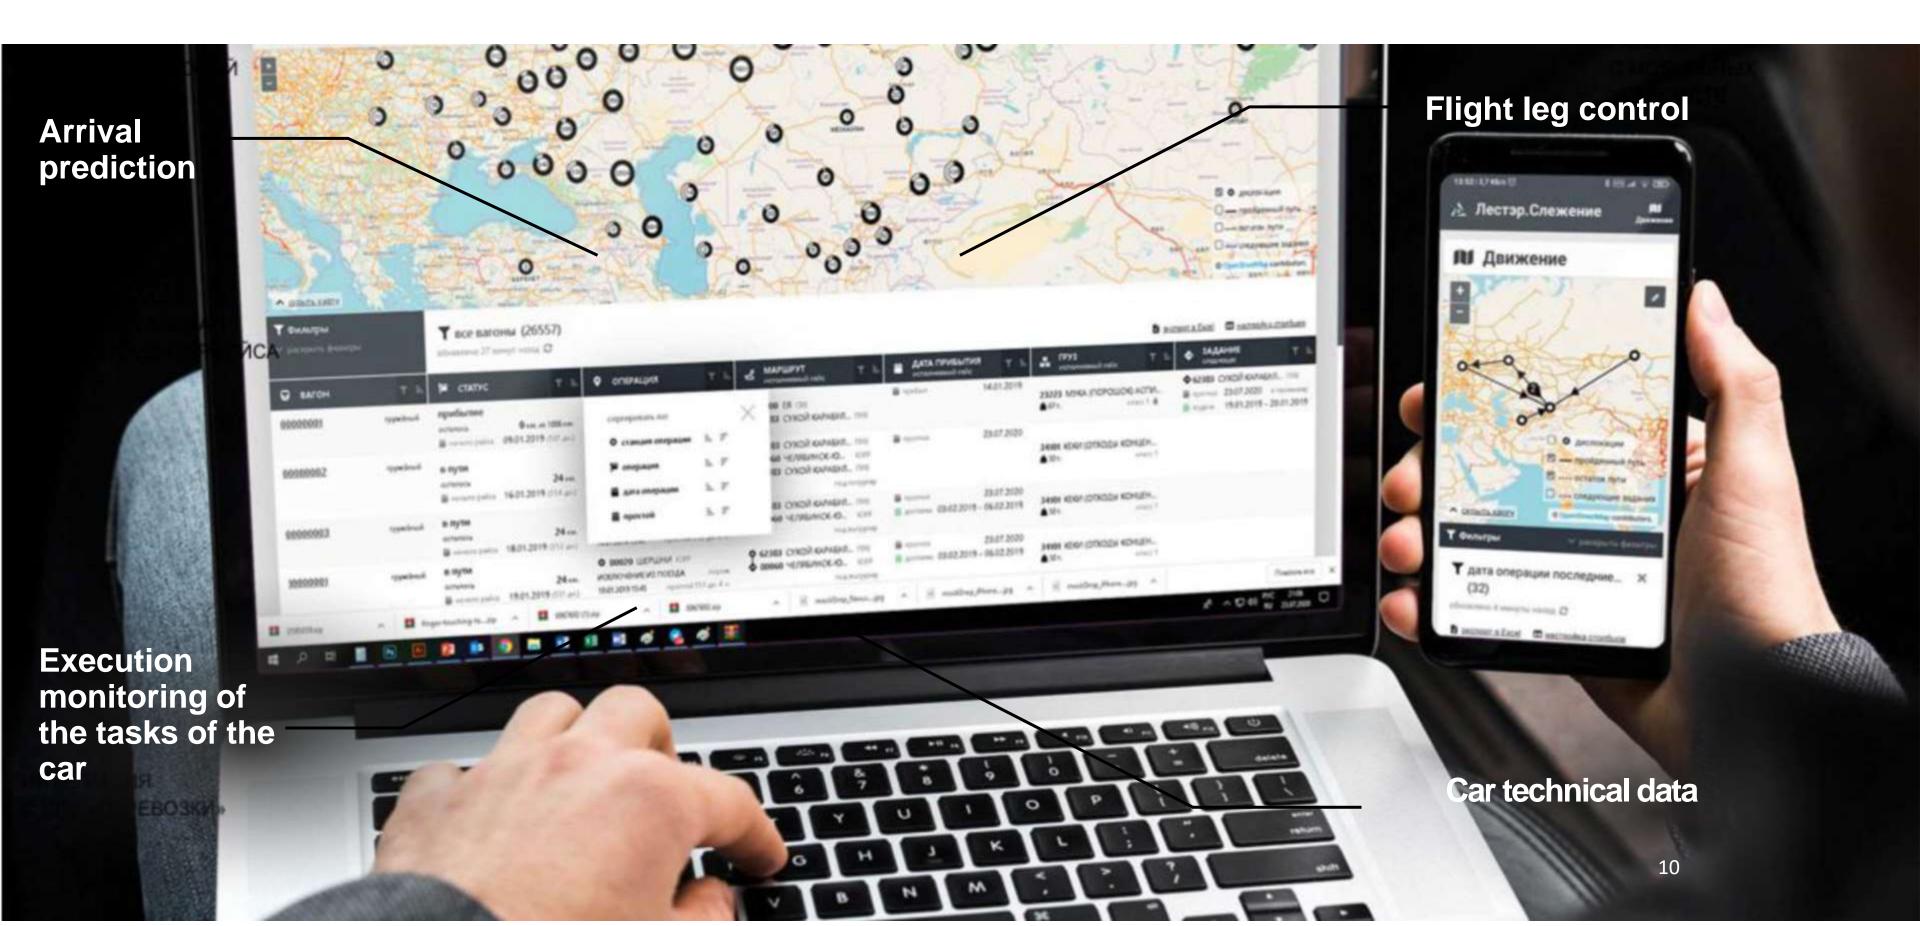

y Saturday

Container transit growth for 9 months 2021:

Актау – Алят 9 795 TEU

Алят – Актау **3 098 TEU** 



### EXPANSION OF THE SERVICE PROVIDED BY THE LOGISTICS

SERVICES

3PL services operators
Provision of integrated logistics services

Providing a full range of warehouse services (storage, packaging, sorting)

New logistics solutions and routes



KTZ EXPRESS

Multimodal transportation development to (Rail-auto, Rail-air, First-Last Mile) 35 000 ДФЭ

Customs and brokerage services development: increase in transit declarations per yearUp to 80,000 units

LCL transportation development : organization of groupage cargo delivery servicesUp to (TEU per year) 600 TEU

### **COMMERCIAL PARCELS TRANSIT FROM CHINA THROUGH**





















### LESTER. TRACKING. NEW PRODUCT TO WORK





# Thank you!