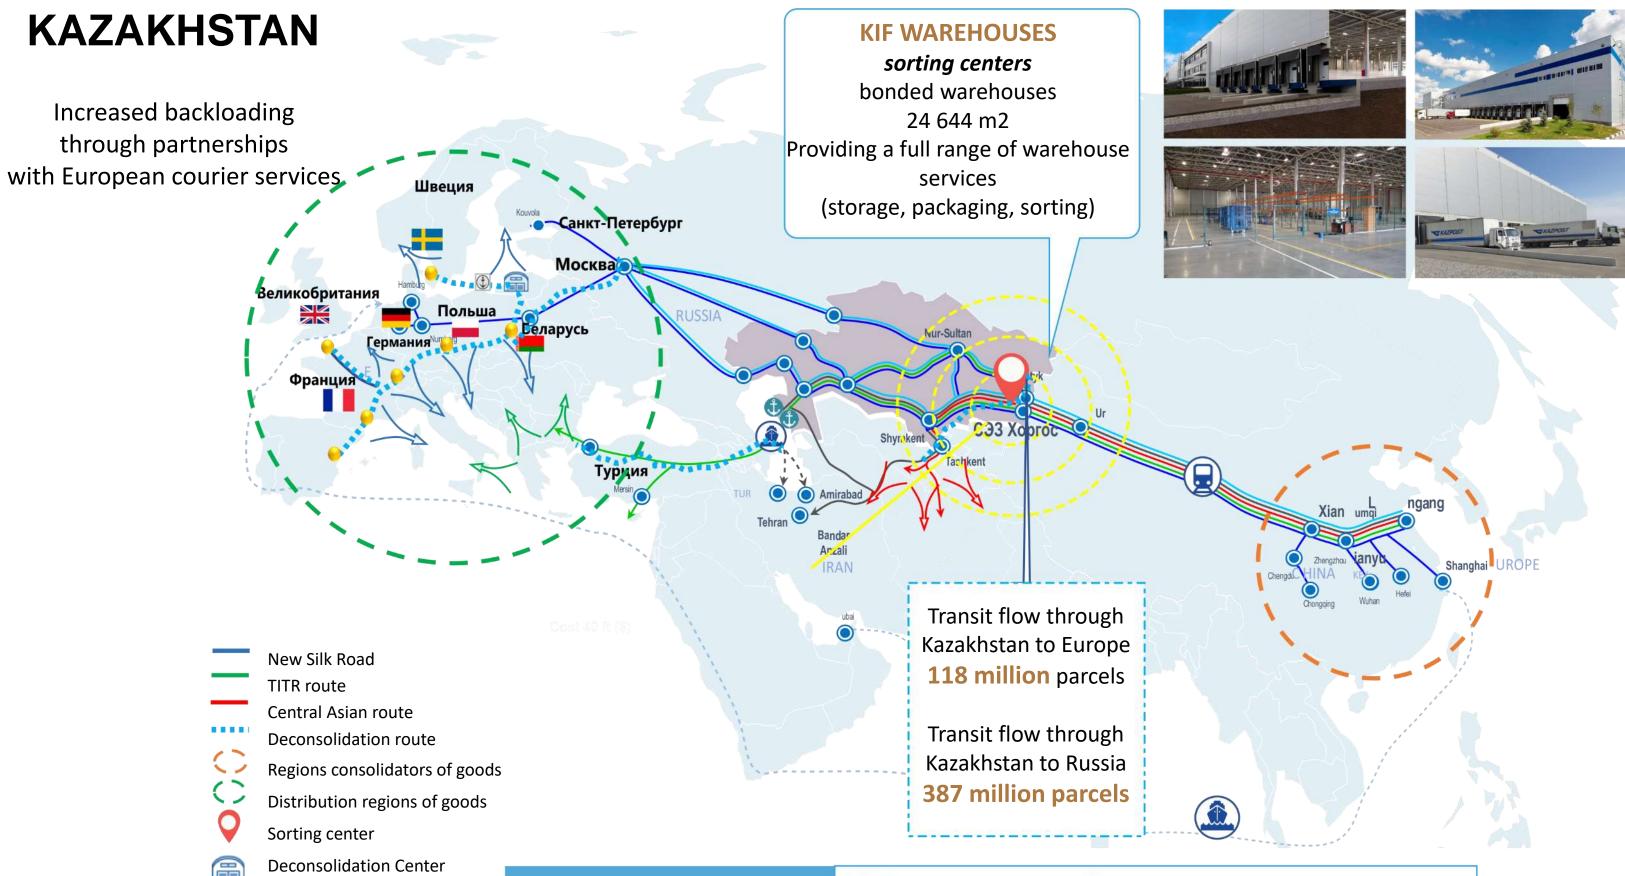

NER FEEDER LINE

Aktau - Alat every Wednesday Alat - Aktau every Saturday

Container transit growth for 9 months 2021:

Актау – Алят 9 795 TEU

Алят – Актау **3 098 TEU** 



### EXPANSION OF THE SERVICE PROVIDED BY THE LOGISTICS

SERVICES

3PL services operators
Provision of integrated logistics services

Providing a full range of warehouse services (storage, packaging, sorting)

New logistics solutions and routes



KTZ EXPRESS

Multimodal transportation development to (Rail-auto, Rail-air, First-Last Mile) 35 000 ДФЭ

Customs and brokerage services development: increase in transit declarations per yearUp to 80,000 units

LCL transportation development : organization of groupage cargo delivery servicesUp to (TEU per year) 600 TEU

### **COMMERCIAL PARCELS TRANSIT FROM CHINA THROUGH**





















### LESTER. TRACKING. NEW PRODUCT TO WORK





# Thank you!