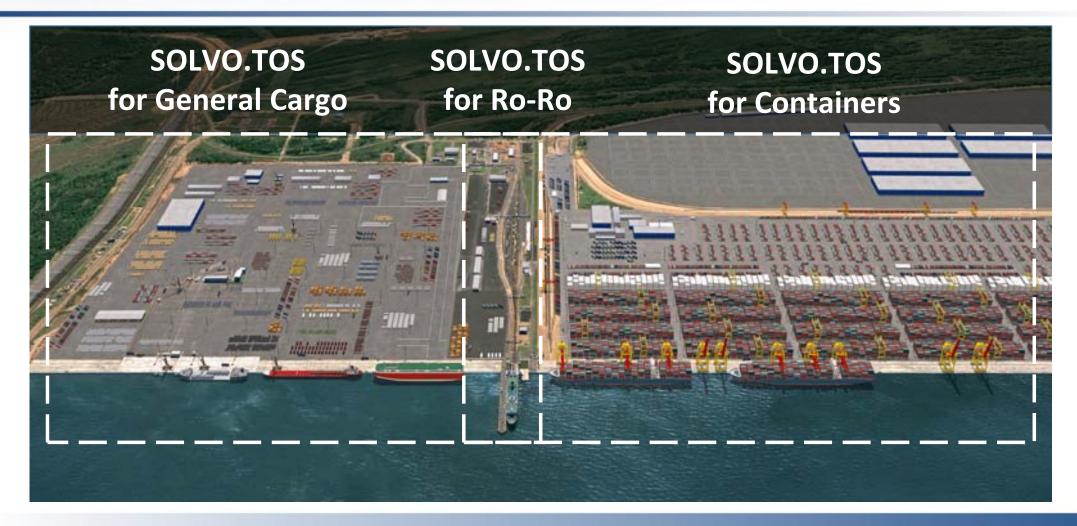

### Multimodal Complex Ust Luga, Russia

# **5,000,000** TEU

Potential container turnover at full capacity

# **1,900,000** TEU

Capacity at container terminal's first development stage

# **260,000** CEU

Capacity at Ro-Ro terminal's first development stage

Container terminal, Ro-Ro and project cargo terminal, Logistics park