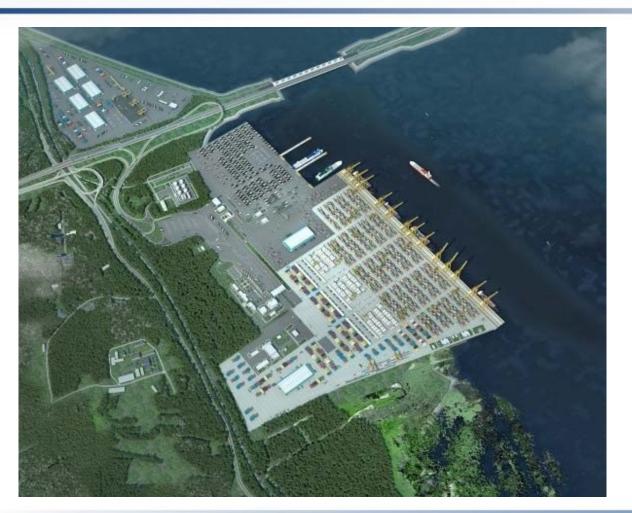

s of Port Saint Petersburg, Russia**



**51.1** mil. tons

Turnover in 2015

629.9 sq. km

Port's water area

**32** 

Stevedore companies

200

Berths

**31** km

Length of berths



### Vostochnaya Stevedoring Company, Russia







### **TransInvestService Container Terminal, Ukraine**







- Universalization instead of specialization
- Reduced cargo batch sizes
- Increased range & quality of services
- Integration of port & warehouse logistics



### Expanding services from container to commercial operations



Managing container processing only



General cargo management & record-keeping





**Commercial logistics** 



- Universalization instead of specialization
- Reduced cargo batch sizes
- Increased range & quality of services
- Integration of port & warehouse logistics







# **5,000,000** TEU

Potential container turnover at full capacity

# **1,900,000** TEU

Capacity at container terminal's first development stage

# **260,000** CEU

Capacity at Ro-Ro terminal's first development stage

Container terminal, Ro-Ro and project cargo terminal, Logistics park



### Multimodal Complex Ust Luga, Russia















### **Port-to-Warehouse Supply Chain Management**





#### **Comprehensive Solution Structure**





### Thank you for your attention!