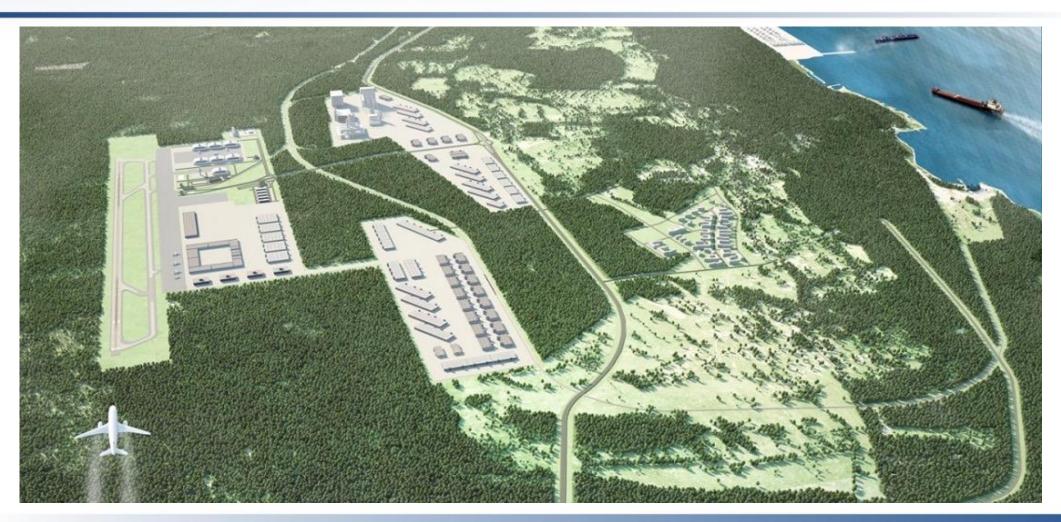

# **5,000,000** TEU

Potential container turnover at full capacity

# **1,900,000** TEU

Capacity at container terminal's first development stage

# **260,000** CEU

Capacity at Ro-Ro terminal's first development stage

Container terminal, Ro-Ro and project cargo terminal, Logistics park

### Multimodal Complex Ust Luga, Russia