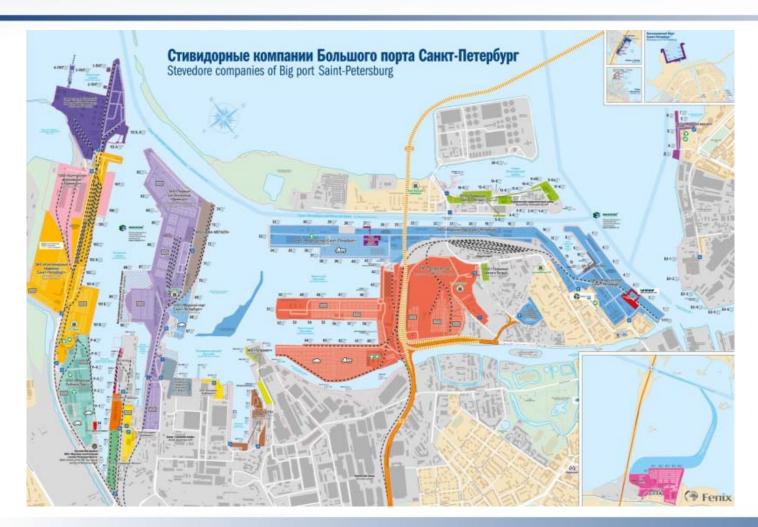

#### **Stevedore Companies of Port Saint Petersburg, Russia**

**51.1** mil. tons

Turnover in 2015

629.9 sq. km

Port's water area

**32** 

Stevedore companies

200

Berths

**31** km

Length of berths