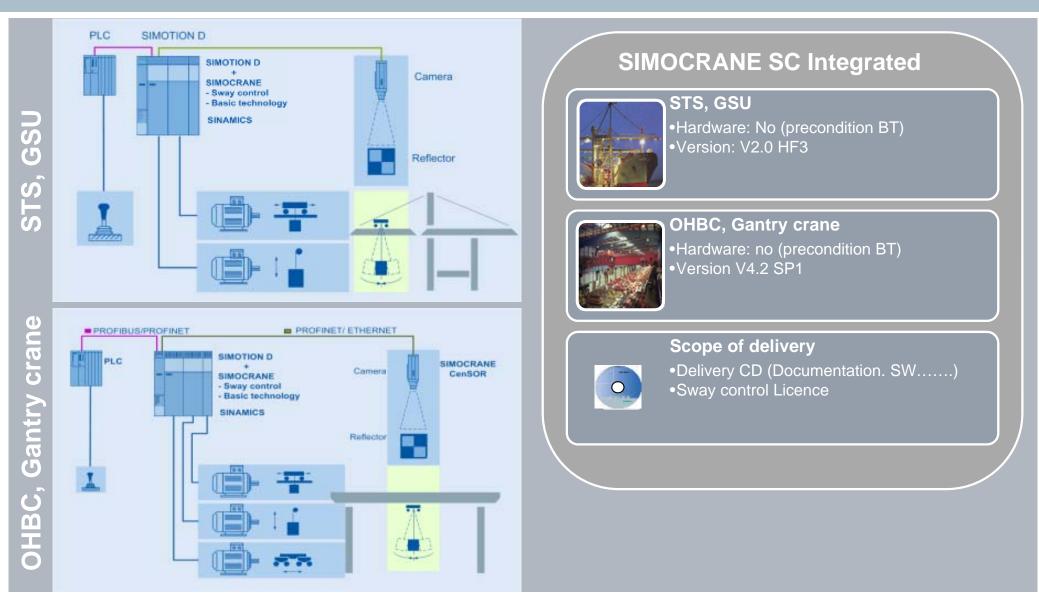

otors



**Asynchronous servo motors 1PL6** 

**SIMOTION** 

**1PH7 1PH8** 



Gears & Geared **Motors** 











## **SIMOCRANE Technology**

### Standardization with a modular software architecture





### SIMOCRANE with SINAMICS

## Multi-axes configuration with AC and DC Technology



### Integrated full solutions

## SIMOCRANE Advanced technology Sway Control



#### **Functions:**

- Control of the load sway angle
- Positioning of the load
- (semi) automatic crane operation
- Smooth operation
- Trim, list and skew control

#### **Benefits:**

- Control of load trajectory
- Pre-requisite for remote control
- Reduction of the stressing on mechanical transmission elements



## **Typical Semi Automatic operation with Sway Control**



## SIMOCRANE Sway Control System SC Integrated



### **SIMOCRANE Advanced technology**

Truck Positioning System (TPS)



### **Functions:**

- Scan max. 2 working lanes
- Recognize parameterized objects
- Provide high precision position data of parameterized objects in 2D and 3D.
- Automatic system calibration

#### **Benefits:**

- Productivity boost (up to 10%)
- Increase safety, less interaction with personnel in the container hand-over zone

### SIMOCRANE TPS

## Aligning the vehicle/container with the crane



## **Vehicle alignment (STS)**

Vehicle recognition based on 2D model mapping. (On the fly measurement)

Tracking vehicle or ISO container(s) in gantry direction (X), max. 2 lanes simultaneously.

Computing gap between twin 20' containers

Transfer position data (X) to the crane control (PLC) via OPC.

Traffic control via c