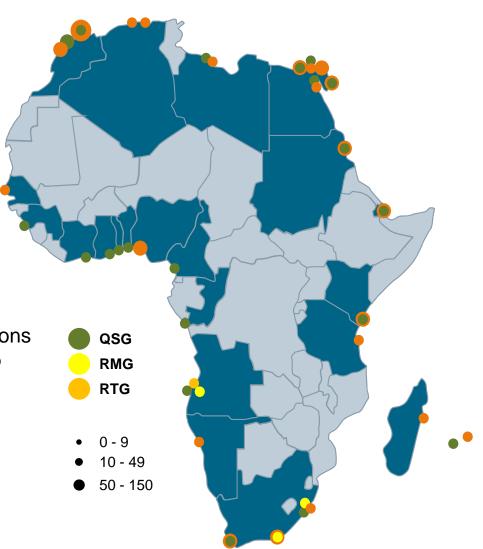

## Siemens Cranes Installed Base – Africa

### **Key facts Africa:**

Higher, larger and longer Cranes brought into operation

Vessel cascading effect

New and modernized terminals are STS operated

Higher productivity required

#### Installed Base:

- over 100x Siemens equipped STS handle quay operations
- Harbour Cranes installed base as per locations on map

Half of these Cranes were ordered in the last 5 years

- Local Service presence
- Local know-how and repair capabilities
- Support from the Global Siemens Service Network