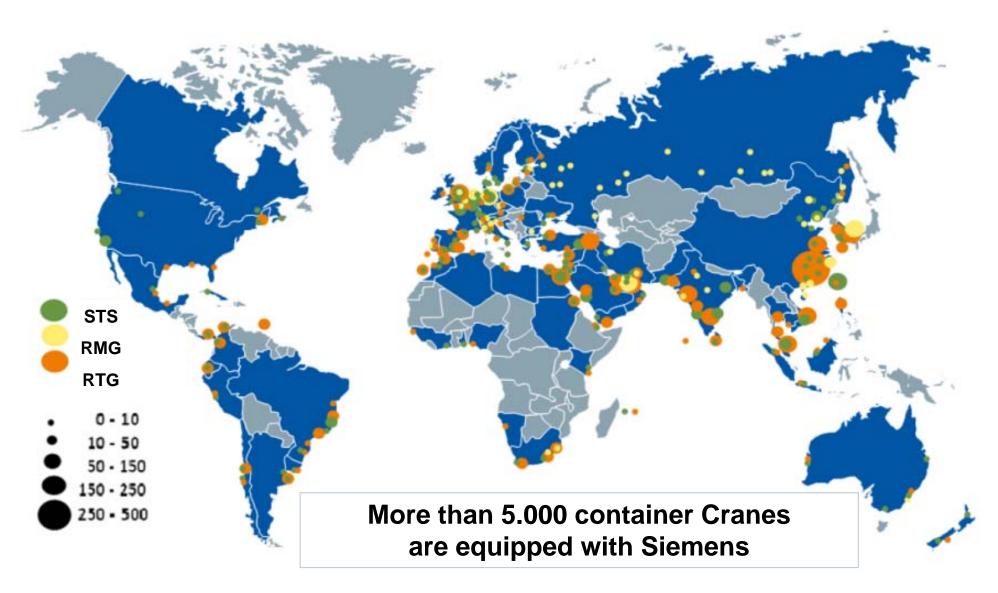

## **Siemens Cranes**Installed Base - Worldwide

#### Installed Base:

- over 100x Siemens equipped STS handle quay operations
- Harbour Cranes installed base as per locations on map

Half of these Cranes were ordered in the last 5 years

- Local Service presence
- Local know-how and repair capabilities
- Support from the Global Siemens Service Network