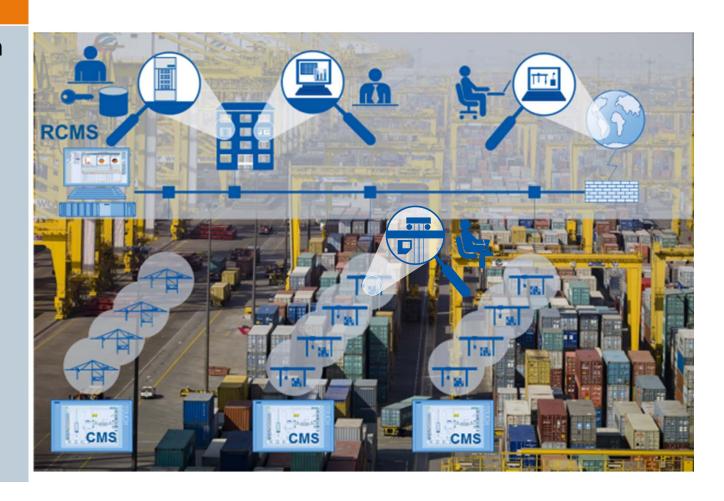

## SIMOCRANE CMS Crane Management System

#### **SIMOCRANE CMS**

- Crane Management System from SIEMENS based on SIMATIC WinCC
- Advanced Crane diagnosis
- Playback function
- Condition monitoring
- Retrofitting projects