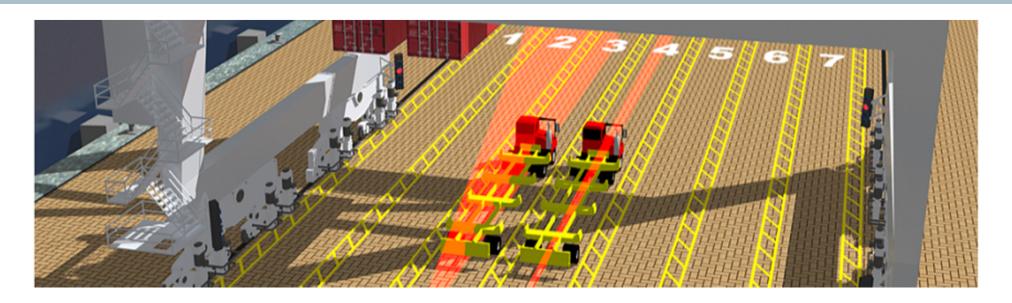

## Aligning the vehicle/container with the crane

## **Vehicle alignment (STS)**

Vehicle recognition based on 2D model mapping. (On the fly measurement)

Tracking vehicle or ISO container(s) in gantry direction (X), max. 2 lanes simultaneously.

Computing gap between twin 20' containers