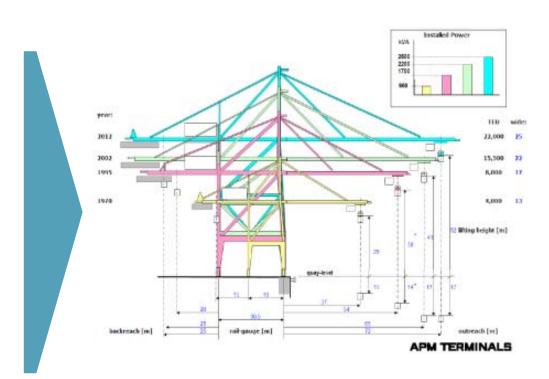

### Vessel cascading

## Africa is experiencing the biggest relative increase

- Vessel cascading affects all terminals in the World
- Africa is experiencing the biggest relative increase
- Bigger Ships = Bigger Cranes !!

### **Key facts Africa:**

Higher, larger and longer Cranes brought into operation

Vessel cascading effect

New and modernized terminals are STS operated

Higher productivity required