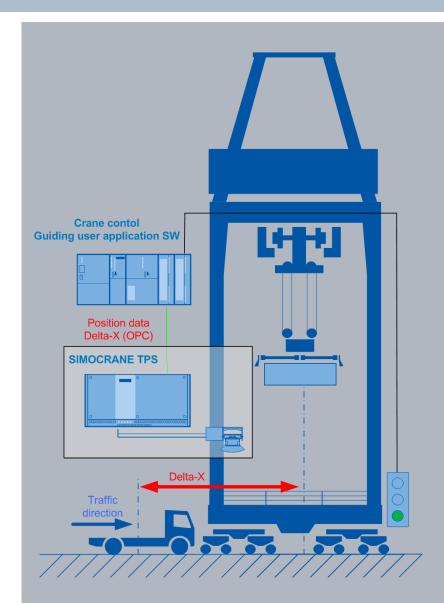

### **SIMOCRANE Advanced technology**

Truck Positioning System (TPS)

### **Functions:**

- Scan max. 2 working lanes
- Recognize parameterized objects
- Provide high precision position data of parameterized objects in 2D and 3D.
- Automatic system calibration

#### **Benefits:**

- Productivity boost (up to 10%)
- Increase safety, less interaction with personnel in the container hand-over zone

### SIMOCRANE TPS

Transfer position data (X) to the crane control (PLC) via OPC.

Traffic control via crane control (PLC)