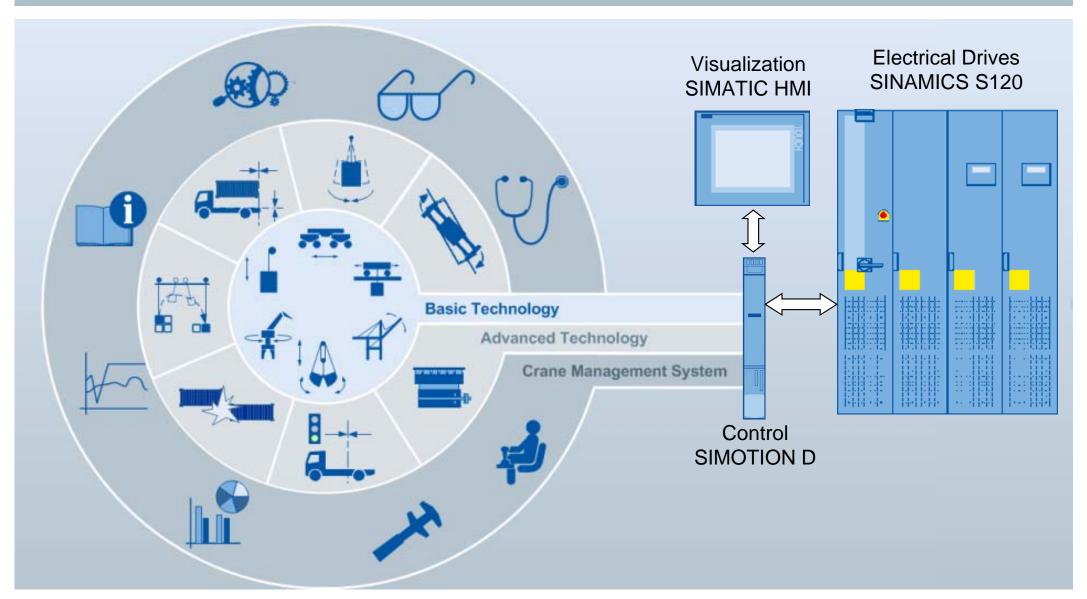

## **SIMOCRANE Technology**

### Standardization with a modular software architecture