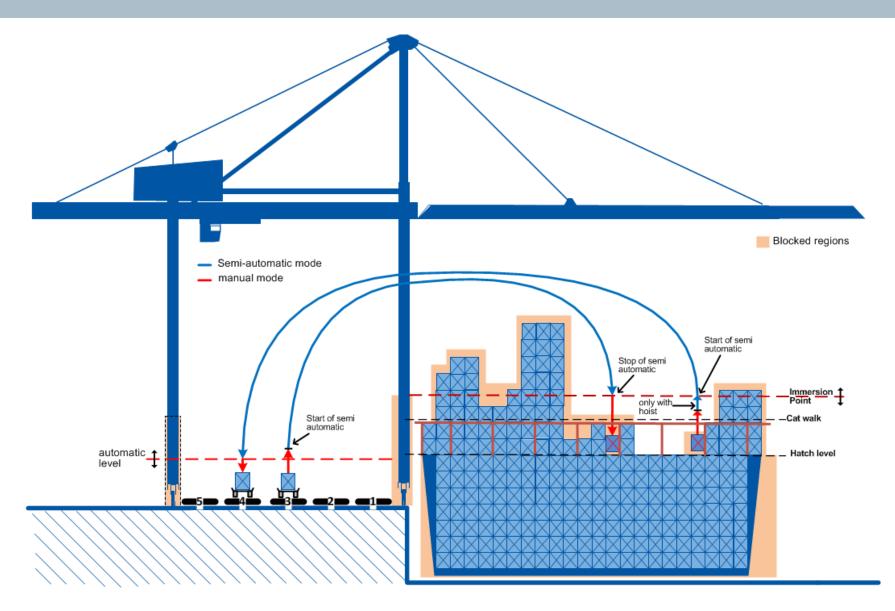

otion**

#### **SIMOCRANE**



**Motors** 



LV motors



**Asynchronous servo motors 1PL6** 

**SIMOTION** 

**1PH7 1PH8** 



Gears & Geared **Motors** 











## **SIMOCRANE Technology**

### Standardization with a modular software architecture





### SIMOCRANE with SINAMICS

## Multi-axes configuration with AC and DC Technology



### Integrated full solutions

## SIMOCRANE Advanced technology Sway Control



#### **Functions:**

- Control of the load sway angle
- Positioning of the load
- (semi) automatic crane operation
- Smooth operation
- Trim, list and skew control

#### **Benefits:**

- Control of load trajectory
- Pre-requisite for remote control
- Reduction of the stressing on mechanical transmission elements



## **Typical Semi Automatic operation with Sway Control**



## SIMOCRANE Sway Control System SC Integrated



### **SIMOCRANE Advanced technology**

Truck Positioning System (TPS)



### **Functions:**

- Scan max. 2 working lanes
- Recognize parameterized objects
- Provide high precision position data of parameterized objects in 2D and 3D.
- Automatic system calibration

#### **Benefits:**

- Productivity boost (up to 10%)
- Increase safety, less interaction with personnel in the container hand-over zone

### SIMOCRANE TPS

## Aligning the vehicle/container with the crane



## **Vehicle alignment (STS)**

Vehicle recognition based on 2D model mapping. (On the fly measurement)

Tracking vehicle or ISO container(s) in gantry direction (X), max. 2 lanes simultaneously.

Computing gap between twin 20' containers

Transfer position data (X) to the c