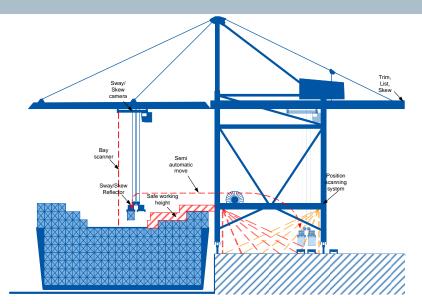

## SIMOCRANE Advanced technology Sway Control

#### **Functions:**

- Control of the load sway angle
- Positioning of the load
- (semi) automatic crane operation
- Smooth operation
- Trim, list and skew control

#### **Benefits:**

- Control of load trajectory
- Pre-requisite for remote control
- Reduction of the stressing on mechanical transmission elements

## **Typical Semi Automatic operation with Sway Control**