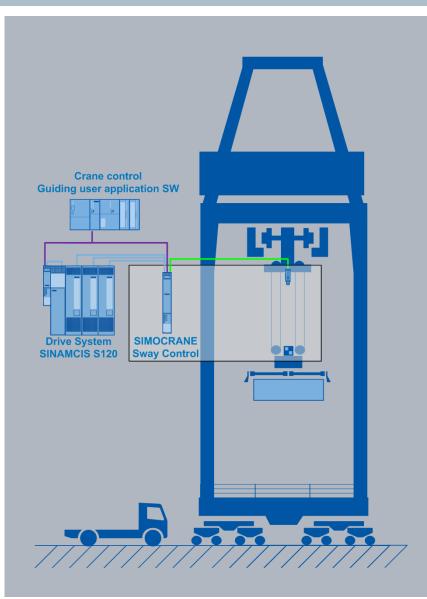

## SIMOCRANE Advanced technology Sway Control

#### **Functions:**

- Control of the load sway angle
- Positioning of the load
- (semi) automatic crane operation
- Smooth operation
- Trim, list and skew control

#### **Benefits:**

- Control of load trajectory
- Pre-requisite for remote control
- Reduction of the stressing on mechanical transmission elements

## **Typical Semi Automatic operation with Sway Control**

## SIMOCRANE Sway Control System SC Integrated