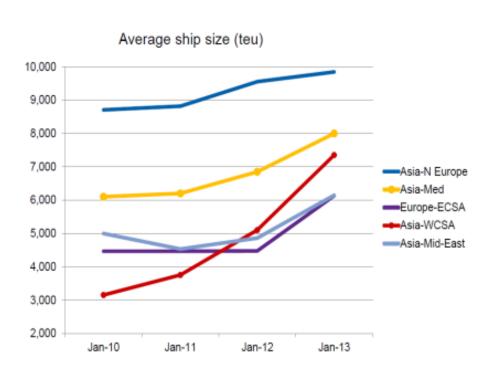

## Terminals from all over the world need bigger cranes to handle bigger ships

## Africa is experiencing the biggest relative increase

- Vessel cascading affects all terminals in the World
- Africa is experiencing the biggest relative increase
- Bigger Ships = Bigger Cranes !!