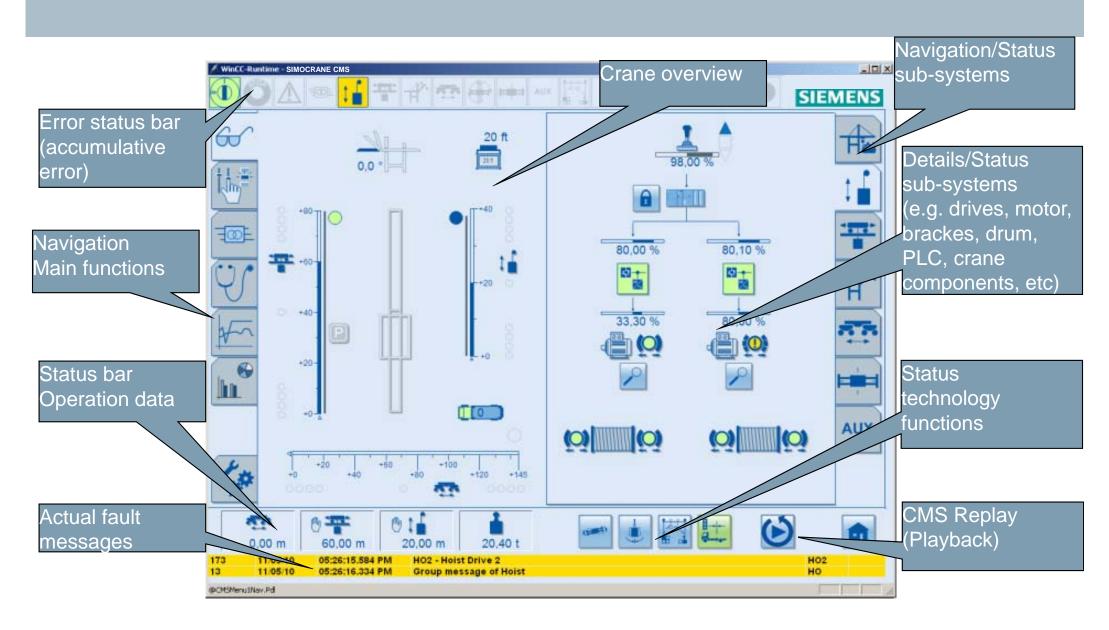

**

- Productivity boost (up to 10%)
- Increase safety, less interaction with personnel in the container hand-over zone

### SIMOCRANE TPS

## Aligning the vehicle/container with the crane



## **Vehicle alignment (STS)**

Vehicle recognition based on 2D model mapping. (On the fly measurement)

Tracking vehicle or ISO container(s) in gantry direction (X), max. 2 lanes simultaneously.

Computing gap between twin 20' containers

Transfer position data (X) to the crane control (PLC) via OPC.

Traffic control via crane control (PLC)

## SIMOCRANE CMS Crane Management System

#### **SIMOCRANE CMS**

- Crane Management System from SIEMENS based on SIMATIC WinCC
- Advanced Crane diagnosis
- Playback function
- Condition monitoring
- Retrofitting projects



### SIMOCRANE CMS – User Interface







## Remote Control Operation System (RCOS) Higher productivity with STS Remote Control

- Full use of available power for trolley speed and acceleration
- Full use of sway control
- Shift changes quicker and more flexible
- Close to operations
- Better work conditions
- Diversity in operators









## **Siemens Cranes**Installed Base - Worldwide



## Siemens Cranes Installed Base – Africa

### **Key facts Africa:**

Higher, larger and longer Cranes brought into operation

Vessel cascading effect

New and modernized terminals are STS operated

Higher productivity required

#### Installed Base:

- over 100x Siemens equipped STS handle quay operations
- Harbour Cranes installed base as per locations on map

Half of these Cranes were ordered in the last 5 years

- Local Service presence