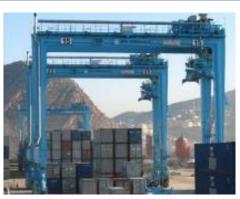

## Terminals from all over the world need bigger cranes to handle bigger ships

## Africa is experiencing the biggest relative increase

- Vessel cascading affects all terminals in the World
- Africa is experiencing the biggest relative increase
- Bigger Ships = Bigger Cranes !!