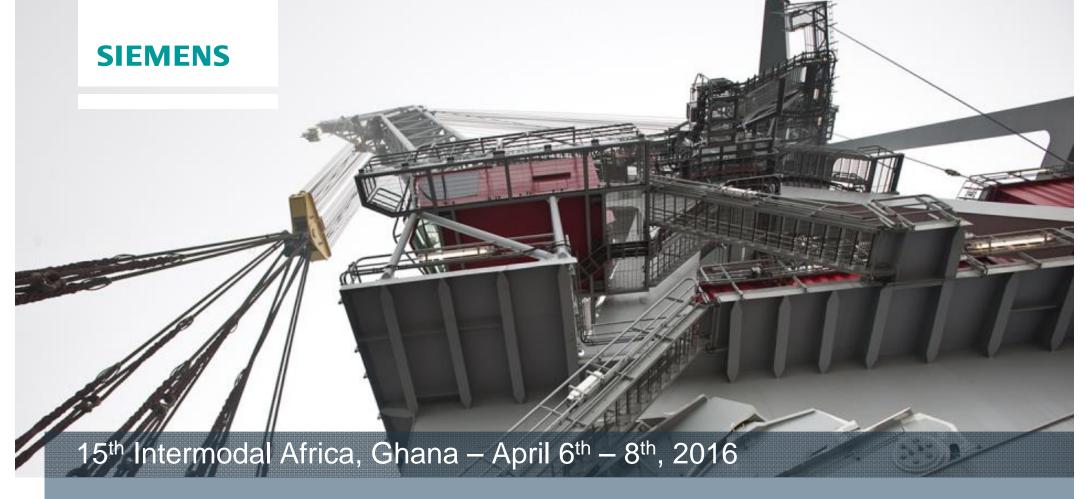

## This trend has significant influence on the world's Cranes business

## Terminals from all over the world need bigger cranes to handle bigger ships

## Africa is experiencing the biggest relative increase

- Vessel cascading affects all terminals in the World
- Africa is experiencing the biggest relative increase
- Bigger Ships = Bigger Cranes !!