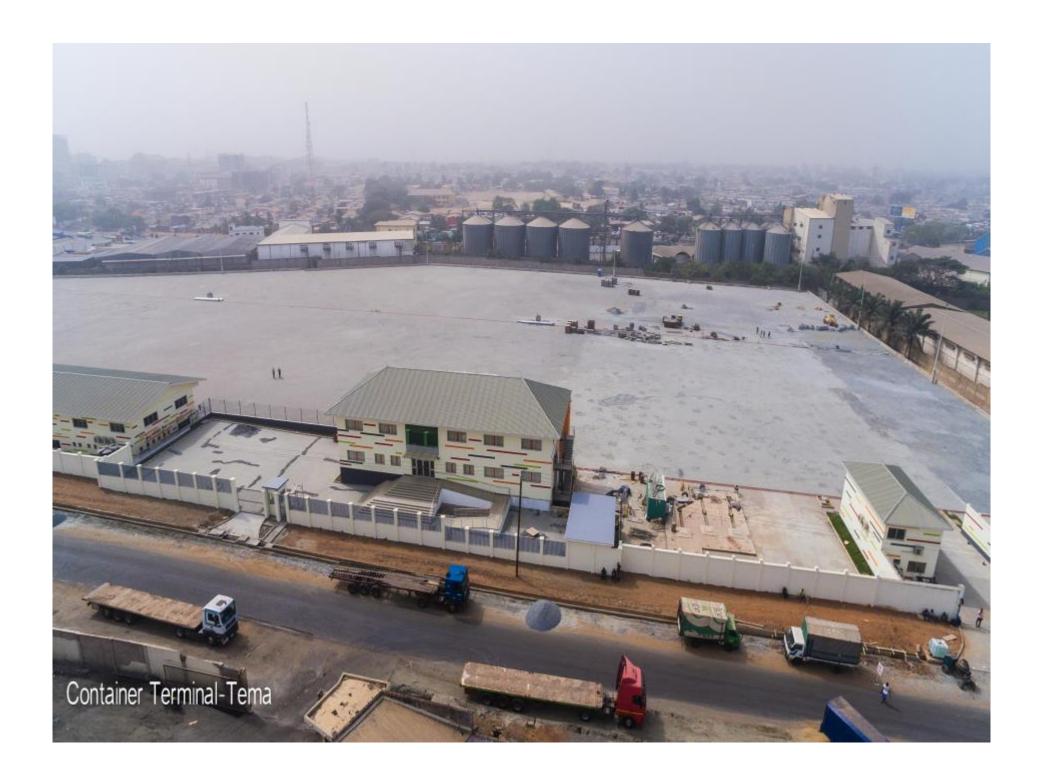

## BRIEF INFORMATION

- Subsidiary of Jospong Group of Companies
- Total Yard Area 50,000
  Sqm
- In the process of being Licensed by GPHA as an <u>Export Terminal</u>
- IT Terminal Operating System and ERP

- 100% Ghanaian owned company
- Equipment Reach Stackers, Empty Handlers, Tele Trucks, Forklifts and Terminal Trucks
- Stacking Capacity of 4000 teus
- Authorities and Security GPHA, GRA – Customs, National Security