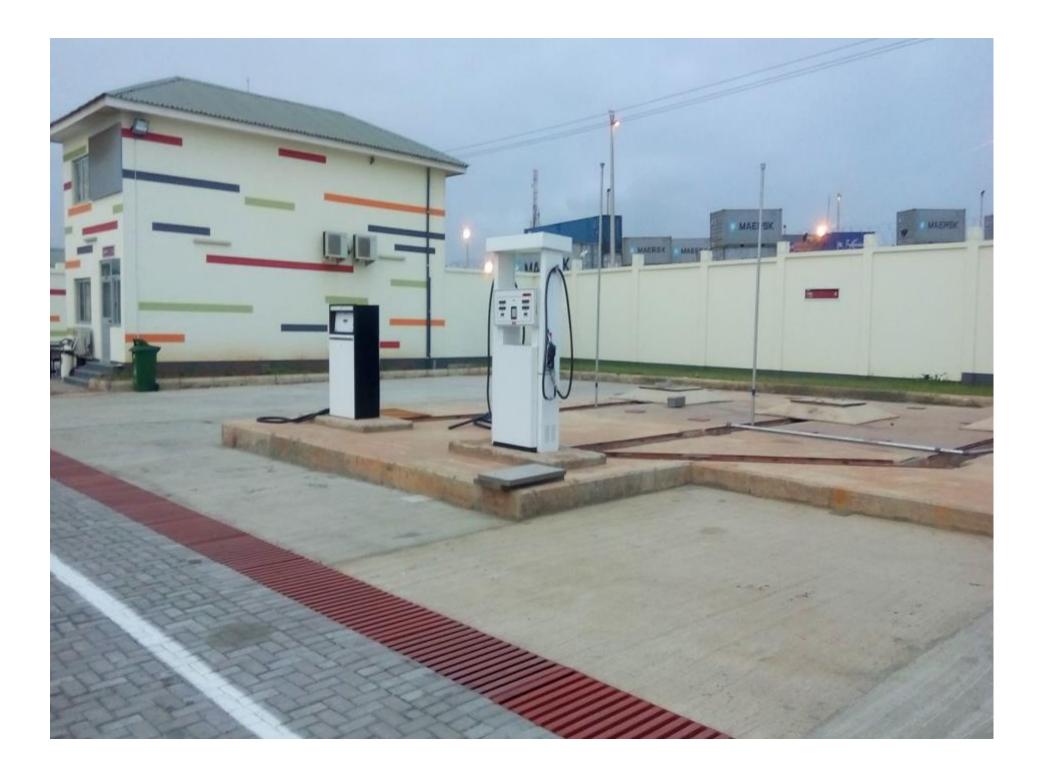

EXPORT TERMINAL



## BRIEF INFORMATION

- Subsidiary of Jospong Group of Companies
- Total Yard Area 50,000
  Sqm
- In the process of being Licensed by GPHA as an <u>Export Terminal</u>
- IT Terminal Operating System and ERP

- 100% Ghanaian owned company
- Equipment Reach Stackers, Empty Handlers, Tele Trucks, Forklifts and Terminal Trucks
- Stacking Capacity of 4000 teus
- Authorities and Security GPHA, GRA – Customs, National Security

## **OUR SERVICES INCLUDE:**

- Container Handling and
  Weighing of Containers Storage
- Container Maintenance and Repair
- Container Sales and Leasing
- Warehousing

- Warehousing
- Container Haulage (trucking)
- All other Export related Services

## OUR JOURNEY...





























































































## **Contact Us**

## Address:

Old Publishing Building, Publishing Road, Heavy Industrial Area, Tema, Ghana

E mail:

info@amaristerminal.com

Phone:

+233 244 238423

## THANK YOU!