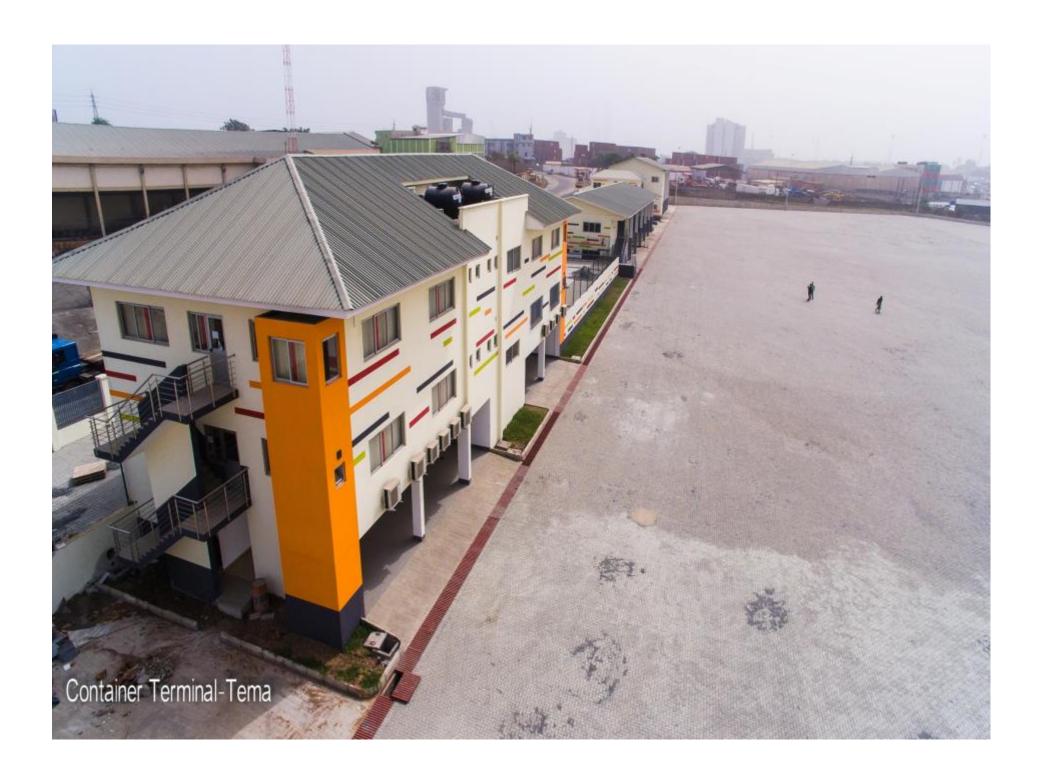

## OUR BRAND NEW EXPORT TERMINAL

## BRIEF INFORMATION

- Subsidiary of Jospong Group of Companies
- Total Yard Area 50,000
  Sqm
- In the process of being Licensed by GPHA as an <u>Export Terminal</u>
- IT Terminal Operating System and ERP

- 100% Ghanaian owned company
- Equipment Reach Stackers, Empty Handlers, Tele Trucks, Forklifts and Terminal Trucks
- Stacking Capacity of 4000 teus
- Authorities and Security GPHA, GRA – Customs, National Security