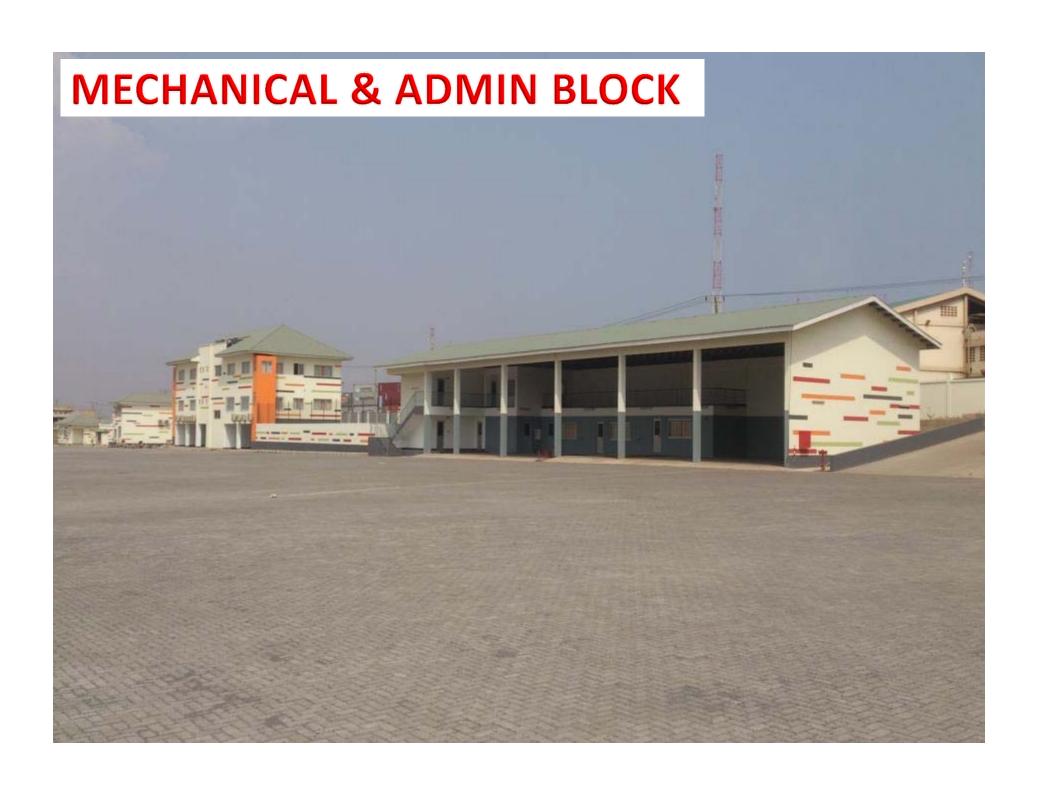

## BRIEF INFORMATION

- Subsidiary of Jospong Group of Companies
- Total Yard Area 50,000
  Sqm
- In the process of being Licensed by GPHA as an <u>Export Terminal</u>
- IT Terminal Operating System and ERP