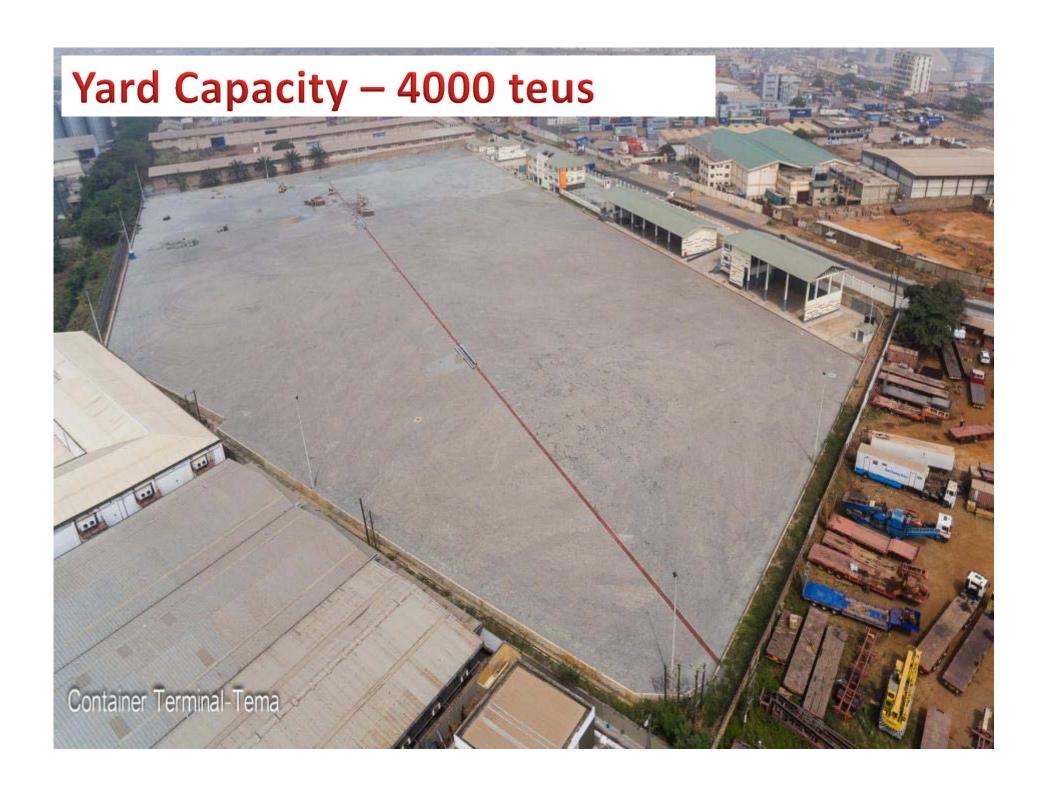

- 100% Ghanaian owned company
- Equipment Reach Stackers, Empty Handlers, Tele Trucks, Forklifts and Terminal Trucks
- Stacking Capacity of 4000 teus
- Authorities and Security GPHA, GRA – Customs, National Security