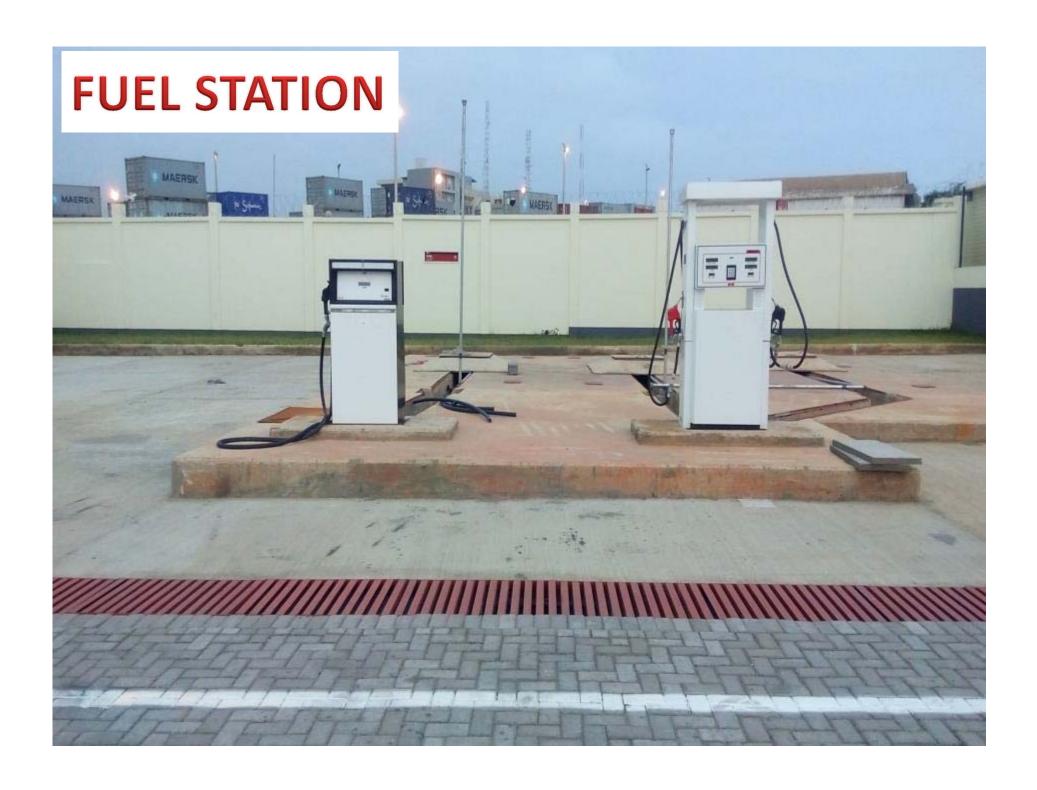

EW EXPORT TERMINAL



## BRIEF INFORMATION

- Subsidiary of Jospong Group of Companies
- Total Yard Area 50,000
  Sqm
- In the process of being Licensed by GPHA as an <u>Export Terminal</u>
- IT Terminal Operating System and ERP

- 100% Ghanaian owned company
- Equipment Reach Stackers, Empty Handlers, Tele Trucks, Forklifts and Terminal Trucks
- Stacking Capacity of 4000 teus
- Authorities and Security GPHA, GRA – Customs, National Security

## **OUR SERVICES INCLUDE:**

- Container Handling and
  Weighing of Containers Storage
- Container Maintenance and Repair
- Container Sales and Leasing
- Warehousing

- Warehousing
- Container Haulage (trucking)
- All other Export related Services

## OUR JOURNEY...





























































































## **Contact Us**

## Address:

Old Publishing Building, Publishing Road, Heavy Industrial Area, Tema, Ghana

E mail:

info@amaristerminal.com

Phone:

+233 244 238423

## THANK YOU!