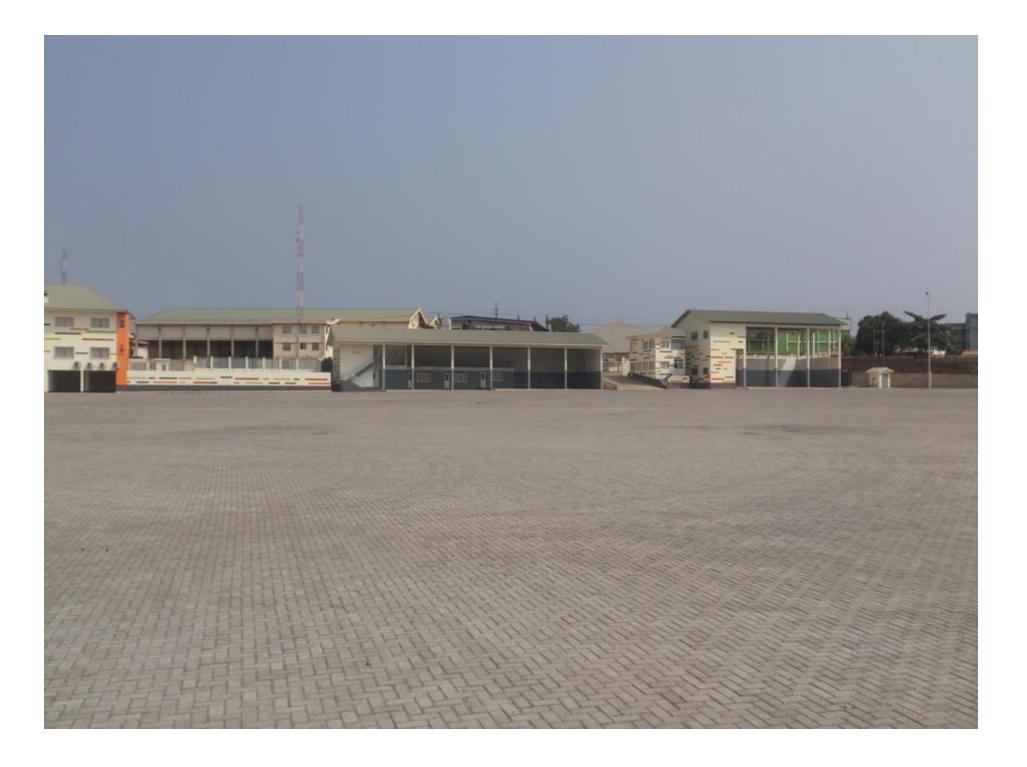

## BRIEF INFORMATION

- Subsidiary of Jospong Group of Companies
- Total Yard Area 50,000
  Sqm
- In the process of being Licensed by GPHA as an <u>Export Terminal</u>
- IT Terminal Operating System and ERP