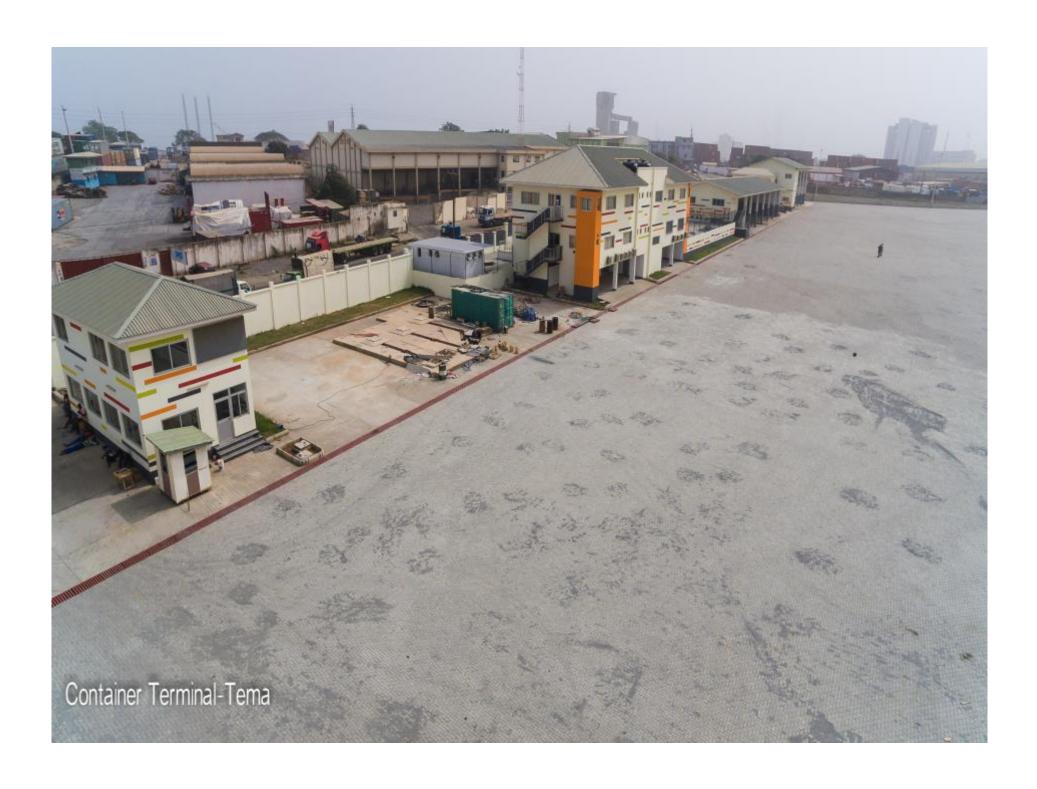

## OUR BRAND NEW EXPORT TERMINAL

## BRIEF INFORMATION

- Subsidiary of Jospong Group of Companies
- Total Yard Area 50,000
  Sqm
- In the process of being Licensed by GPHA as an <u>Export Terminal</u>
- IT Terminal Operating System and ERP

- 100% Ghanaian owned company
- Equipment Reach Stackers, Empty Handlers, Tele Trucks, Forklifts and Terminal Trucks
- Stacking Capacity of 4000 teus
- Authorities and Security GPHA, GRA – Customs, National Security