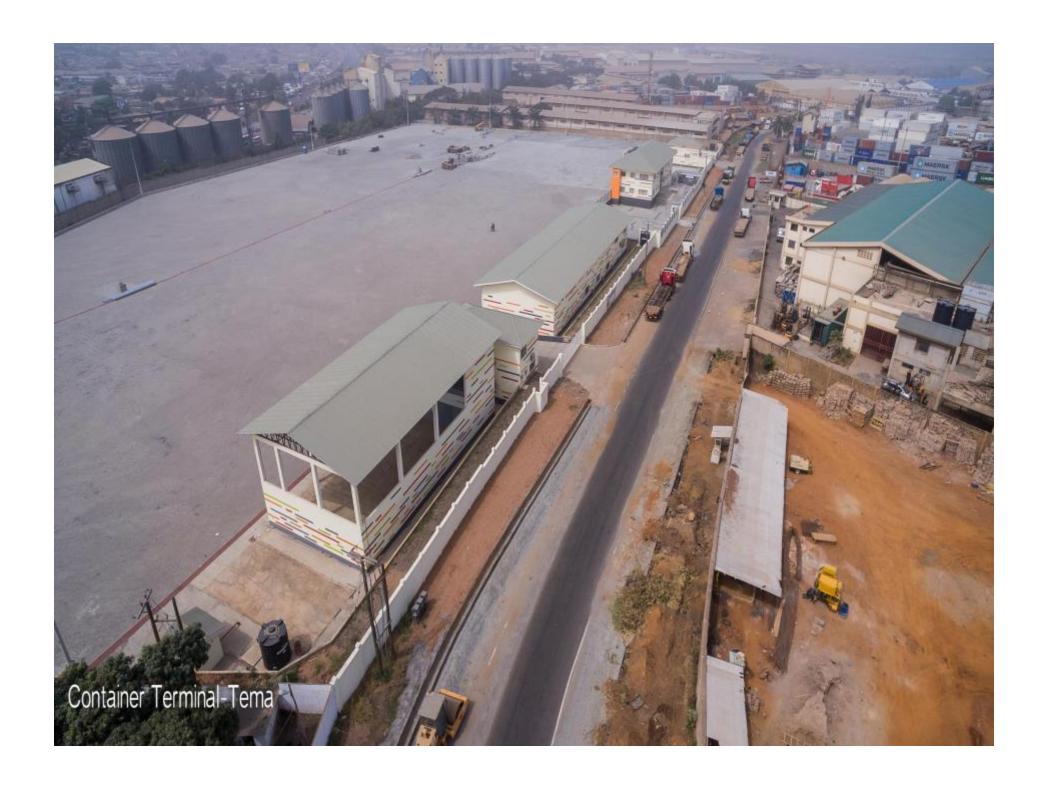

## OUR BRAND NEW EXPORT TERMINAL

## BRIEF INFORMATION

- Subsidiary of Jospong Group of Companies
- Total Yard Area 50,000
  Sqm
- In the process of being Licensed by GPHA as an <u>Export Terminal</u>
- IT Terminal Operating System and ERP

- 100% Ghanaian owned company
- Equipment Reach Stackers, Empty Handlers, Tele Trucks, Forklifts and Terminal Trucks
- Stacking Capacity of 4000 teus
- Authorities and Security GPHA, GRA – Customs, National Security