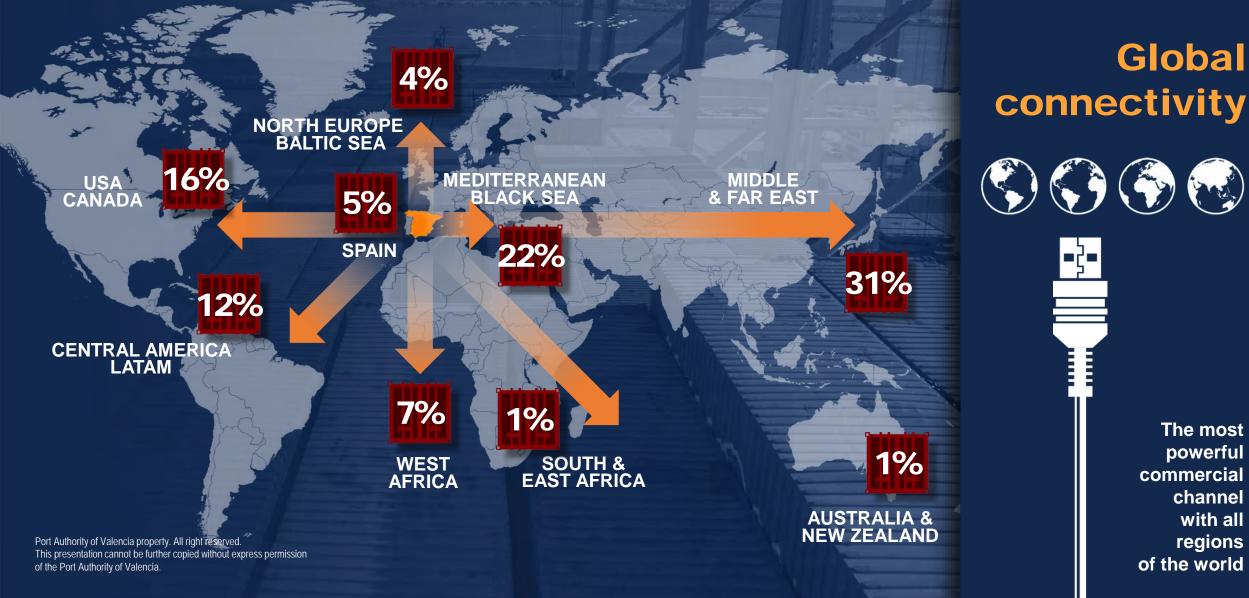

#### The best connectivity of the Spanish Port System

Container traffic by geographic area (2021 % full TEUs)

Global

The most powerful

channel

with all

regions

commercial

of the world