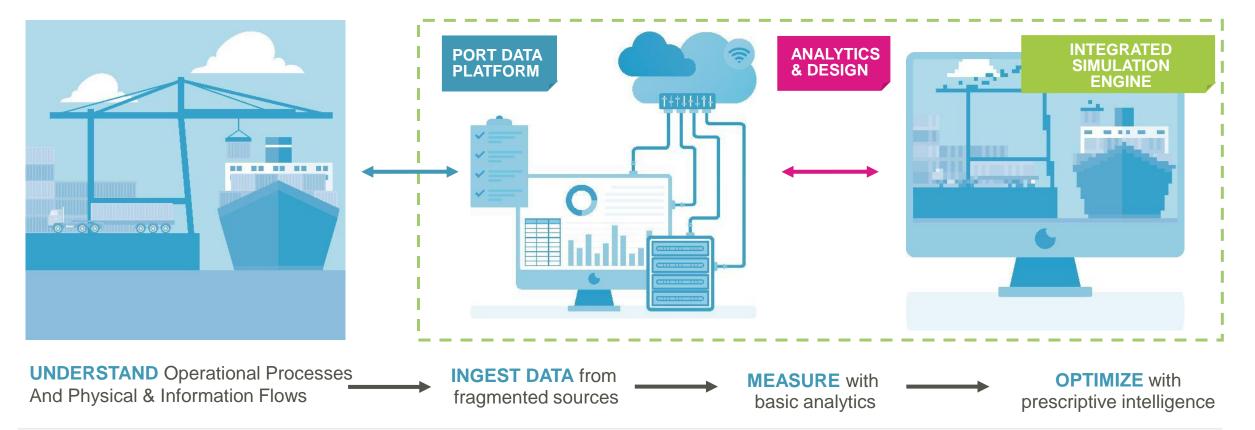

### **Our Journey of Digital Transformation**

Connecting Data, Systems & Processes From Port Ecosystem To Enhance Data-driven Decision Making

### Problem

**Vessel arrives** but at Port at time agreed with Terminal but there are **no resources available** (pilot, berth availability, tugs, etc.).

**Impact:** Economic (Vessel waiting; Terminals, landside transport and other related services need to adapt their planning with subsequent impacts); environmental (sub-optimal GHG emissions)

### **Solution**

Prescribe **RTApbp** to port operators based on **RT & Historical Data** from port IT ecosystem & running of simulations for most optimal outcome.

Added Value: Assist port community stakeholders in Decision Making for Planning & Execution:

- > Reduced Waiting Time
- > Improved Asset Utilization
- > Reduced GHG Emissions

NextPort<sup>™</sup> DigitalTwin. Source: Moffatt&Nichol <sup>©</sup>