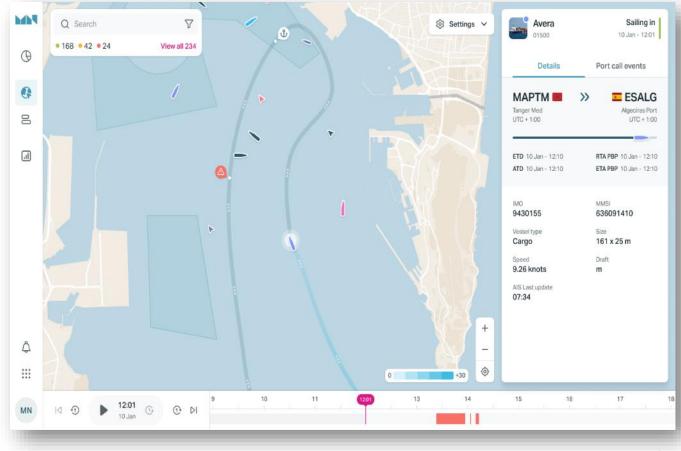

### **Solution**

Prescribe **RTApbp** to port operators based on **RT & Historical Data** from port IT ecosystem & running of simulations for most optimal outcome.

Added Value: Assist port community stakeholders in Decision Making for Planning & Execution:

- > Reduced Waiting Time
- > Improved Asset Utilization
- > Reduced GHG Emissions

NextPort<sup>™</sup> DigitalTwin. Source: Moffatt&Nichol <sup>©</sup>