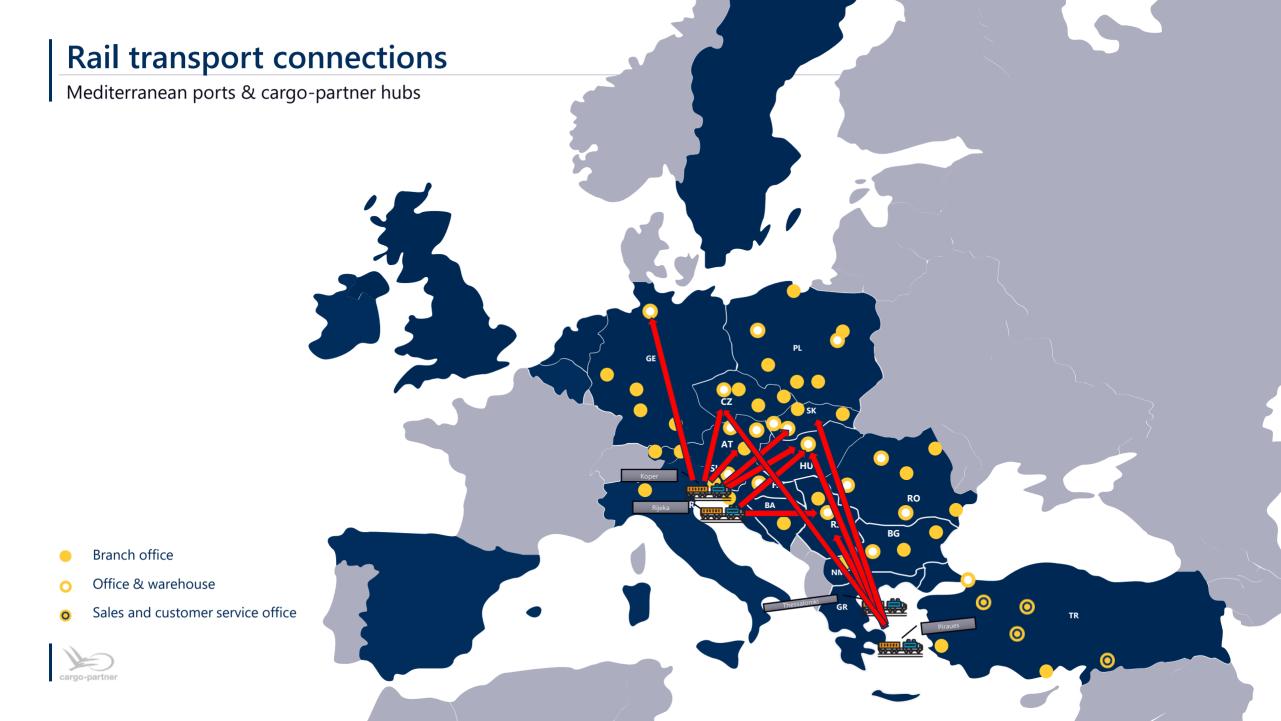

## Railway connections EU – The Port of Piraeus

The importance and potential of Piraeus - Λιμάνι του Πειραιά

## **Top 5 Med ports**

- Port of Barcelona, Spain
   More than 3.5 million TEU in 2021
- Port of Algeciras, Spain
   More than 4.7 million TEU in 2021
- Port of **Piraeus**, Greece
   More than 5.3 million TEU in 2021
- Port of Valencia, Spain
   More than 5.6 million TEU in 2021
- Port of Tanger Med, Morocco More than 7 million TEU in 2021

# Multiple ROAD gateways

cargo-partner European Network Coverage

# cargo-partner main hubs

Sofia 22.000 m2

Bratislava & D. Streda 22.300 m2

Slovenia Ljubljana 39.000 m2

Türkiye Istanbul 20.000 m2

Romania Timisoara 15.000 m2

Zagreb, Velika Gorica 17.200 m2

Dobrovíz 11.000 m2