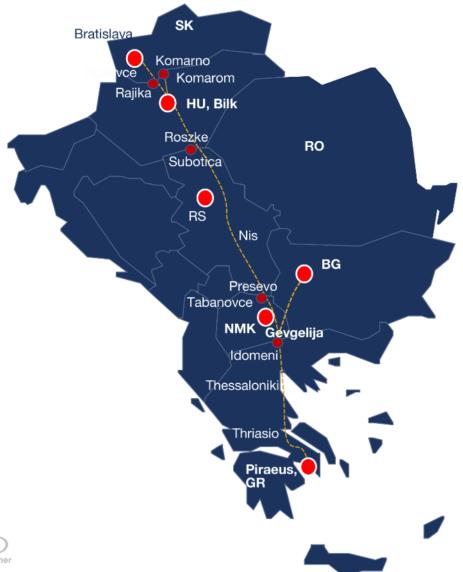

## Railway connections EU – The Port of Piraeus

The importance and potential of Piraeus - Λιμάνι του Πειραιά

## **Top 5 Med ports**

- Port of Barcelona, Spain
   More than 3.5 million TEU in 2021
- Port of Algeciras, Spain
   More than 4.7 million TEU in 2021
- Port of **Piraeus**, Greece
   More than 5.3 million TEU in 2021
- Port of Valencia, Spain
   More than 5.6 million TEU in 2021
- Port of Tanger Med, Morocco More than 7 million TEU in 2021