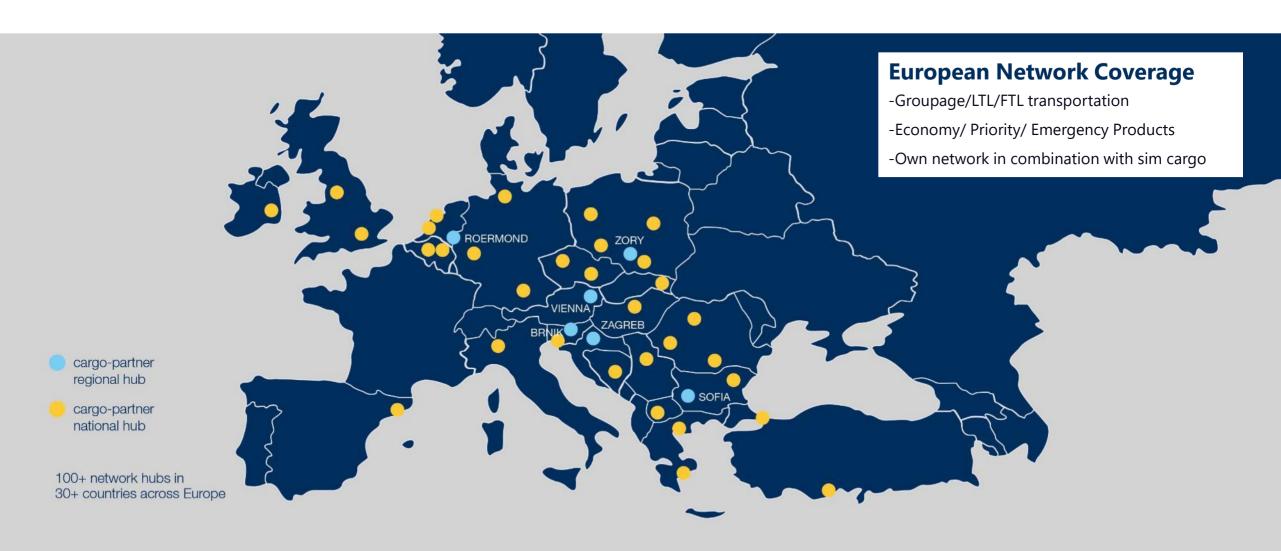

# Multiple ROAD gateways

cargo-partner European Network Coverage

# cargo-partner main hubs

Sofia 22.000 m2

Bratislava & D. Streda 22.300 m2

Slovenia Ljubljana 39.000 m2

Türkiye Istanbul 20.000 m2

Romania Timisoara 15.000 m2

Zagreb, Velika Gorica 17.200 m2

Dobrovíz 11.000 m2