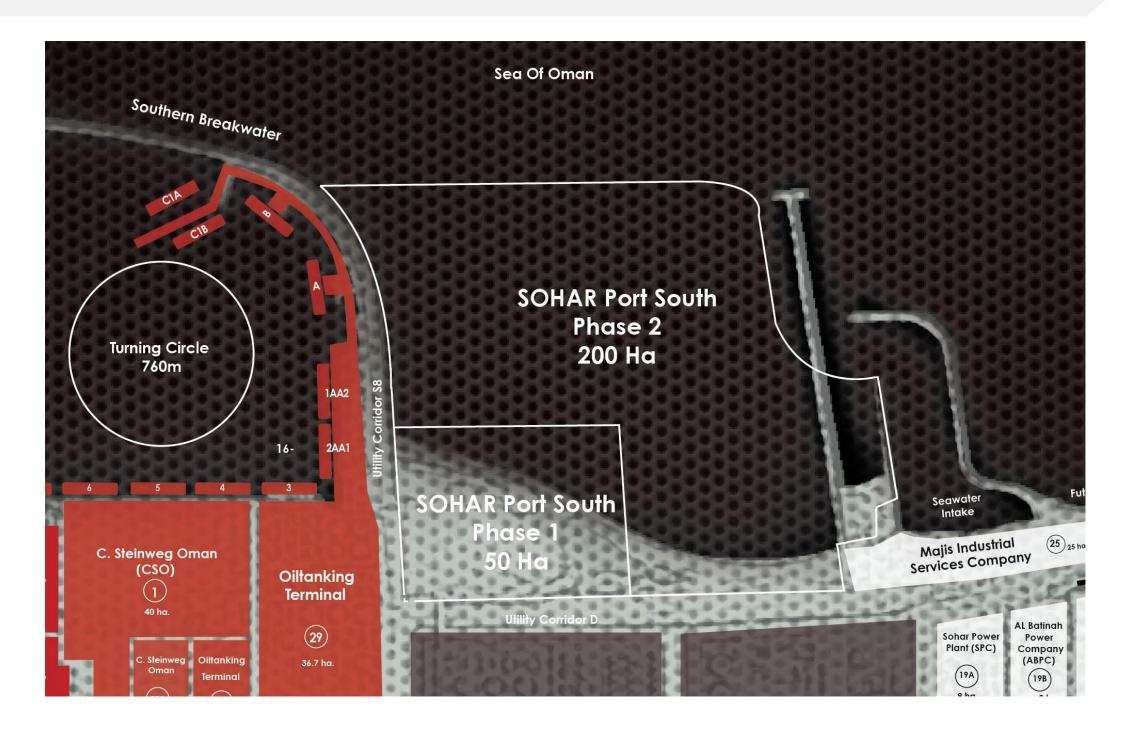

# **SOHAR Petrochemical Cluster and LNG SOHAR Port South**

# **SOHAR Petrochemical Cluster and LNG Terminal 2D**