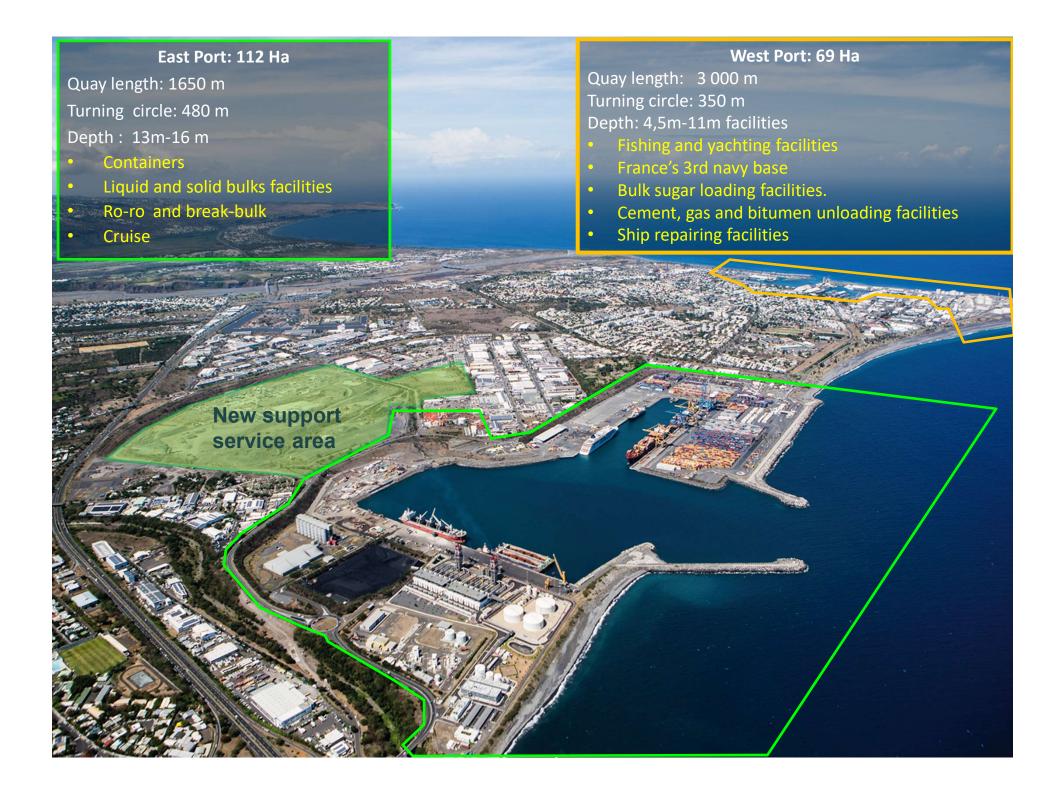

### Choose La Réunion™





## REUNION ISLAND



More than 859 960 habitants



Territorial area: 2 512 km<sup>2</sup>



Official language: French



French and European region





Listed as a UNESCO World Heritage







For the 2019-2023 period Port Reunion therefore aims to implement 10 themes, driving two key ambitions: 'A Sustainable Port' and 'A Connected Port'.

#### A Sustainable Port

- Energy transition
- 2. Biodiversity and environment
- Social policy
- 4. Relationship between region & port

5. Port community cohesion



#### A Connected Port

- 1. Maritime connectivity
- 2. Blue economy
- 3. Handling and dredging equipment
- Cruises
- Dematerialisation

# Choose La Réunion™