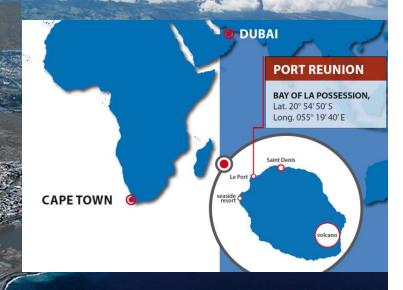

## REUNION ISLAND

More than 859 960 habitants

Territorial area: 2 512 km<sup>2</sup>

Official language: French

French and European region

Listed as a UNESCO World Heritage

For the 2019-2023 period Port Reunion therefore aims to implement 10 themes, driving two key ambitions: 'A Sustainable Port' and 'A Connected Port'.