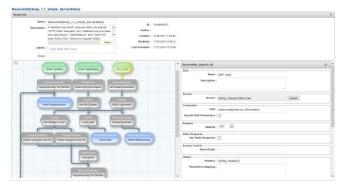

### Data transformation & process automation

- Any to any data format transformations
- Fully automate and connect business processes