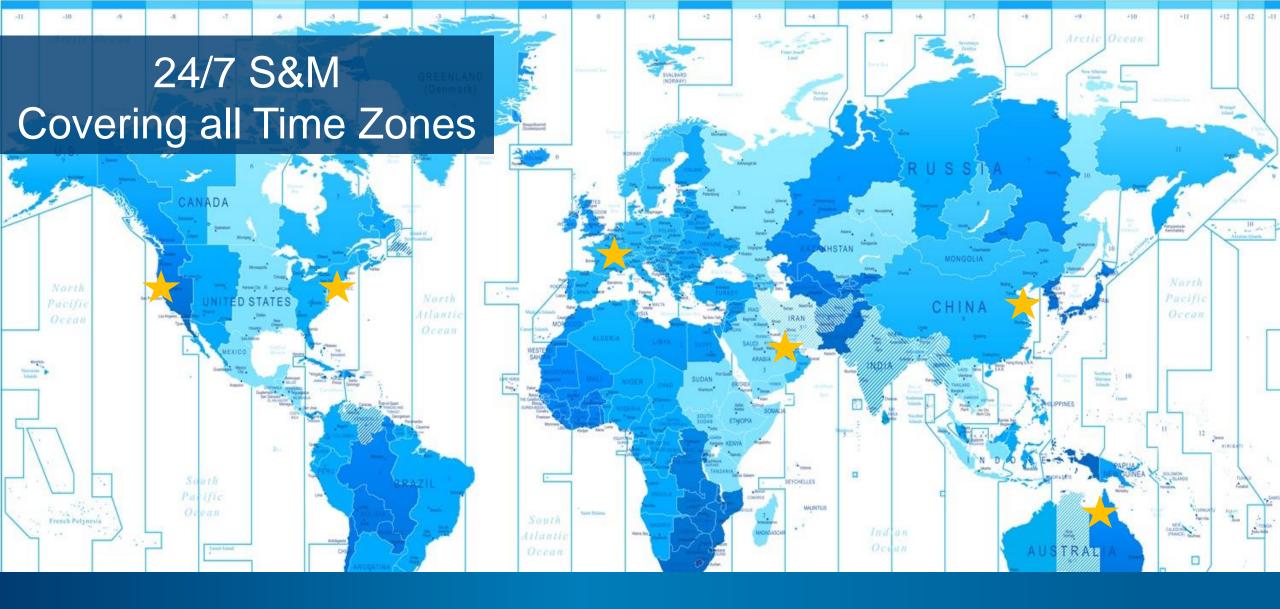

Remote service accessibility, service continuity & performance

Flights cancelled. All Camco systems up & running.

Challenges: Cyber Security & 24/7 monitoring

Thank you!