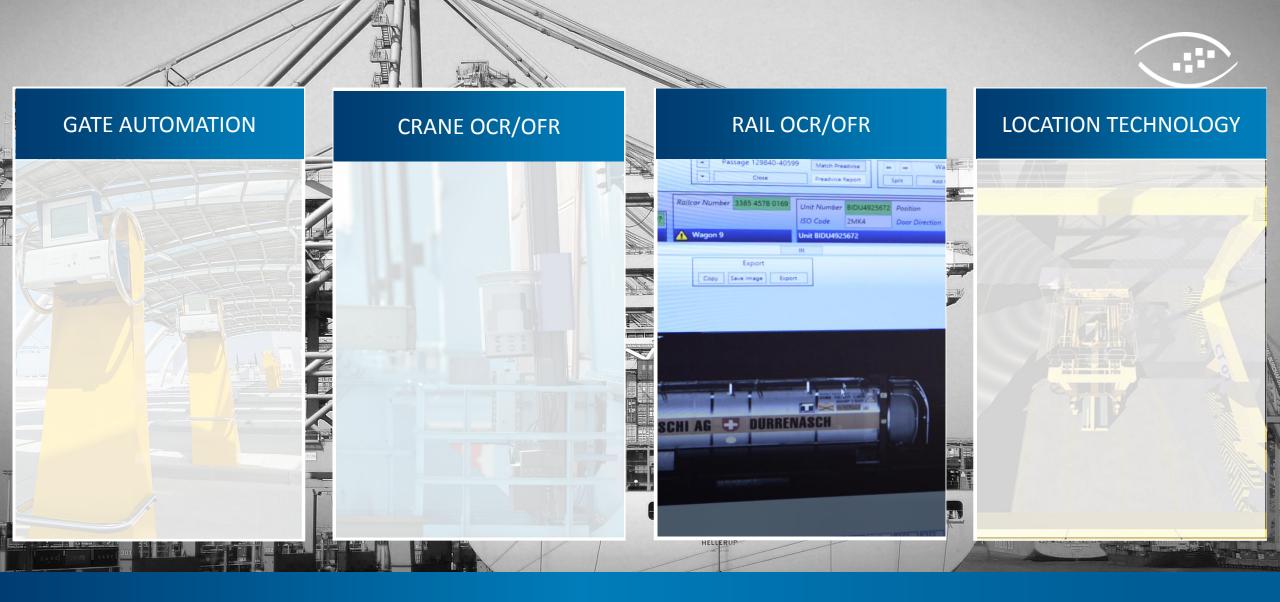

## SERVICE RELIABILITY

Anton Bernaerd – VP Sales

Pioneer in AI & vision based container identification

Monitoring all truck & container in- and outbound moves

Monitoring container transfer process in stack & quay

Automated container & railcar identification of complete trains

Precision position detection of CHE & containers

No truck, container, trailer or railcar escapes our Al

+230 TERMINALS 9/10
GLOBAL TERMINAL OPERATORS