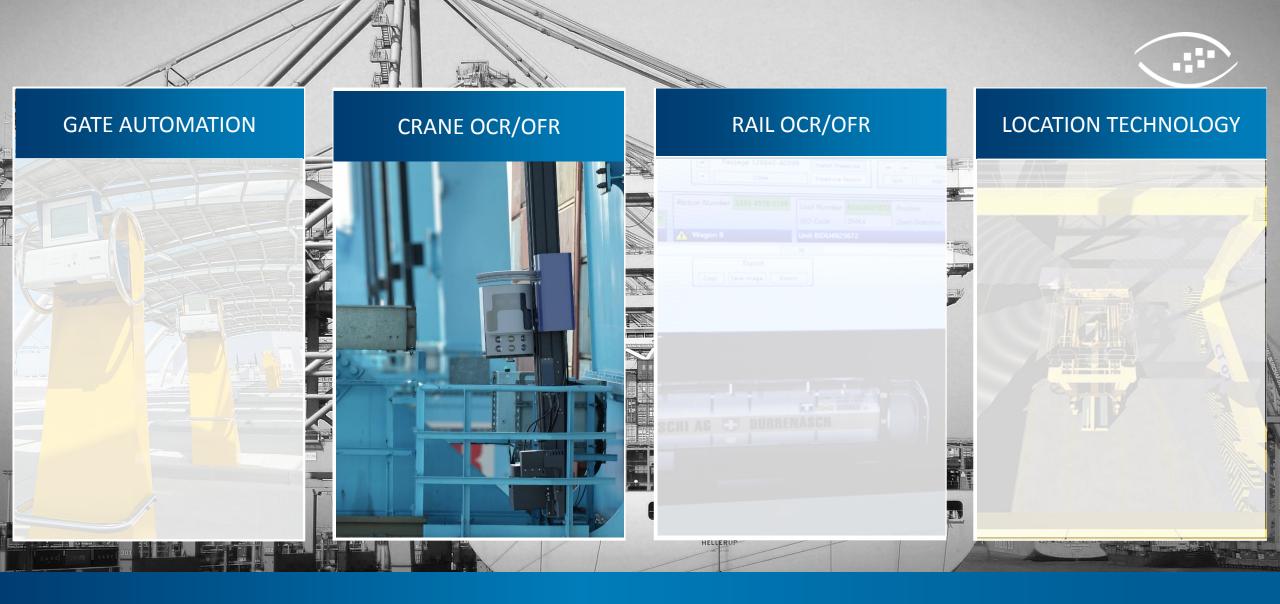

## SERVICE RELIABILITY

Anton Bernaerd – VP Sales

Pioneer in AI & vision based container identification

Monitoring all truck & container in- and outbound moves

Monitoring container transfer process in stack & quay

Automated container & railcar identification of complete trains

Precision position detection of CHE & containers

No truck, container, trailer or railcar escapes our Al

+230 TERMINALS 9/10
GLOBAL TERMINAL OPERATORS